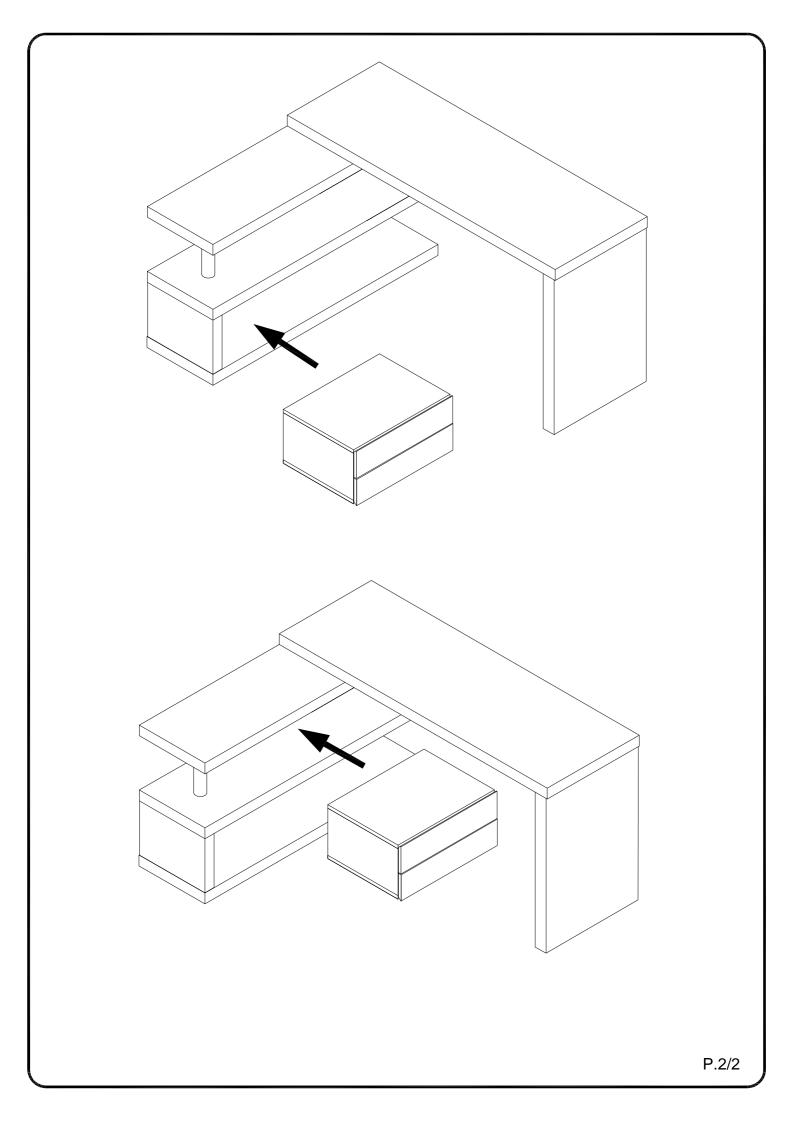

NSTRUCITON FOR ACME FURNITURE**

## **MODEL**# OF00019

Thank you for purchasing the quality product.Be sure to check all packing material carefully for small parts which may have come loose inside the carton during shipment.Separate, identify and count all parts and metal hardware.Compare with all parts list to be sure all parts are present.if any part(s) are missing or damaged, please contact your local furniture dealer.For efficient and speedy service, please indicate the model number and code letter of part(s) needed.

\*\*\*Do not fully tighten screws until fully assembled\*\*\*



## Attention:

\*\*\*Some number parts listed on the instruction sheet may not be in parts bag as they may already be assembled. Carefully check parts and packing materials prior to ordering replacements.