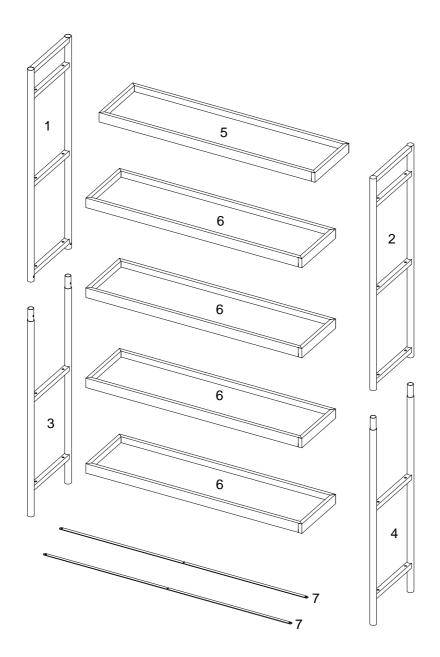

ly assembled\*\*\*



#### Attention:

\*\*\*Some number parts listed on the instruction sheet may not be in parts bag as they may already be assembled. Carefully check parts and packing materials prior to ordering replacements.

## General Assembly Guidelines

- I. Ensure that all parts and hardware are available before beginning assembly.
- II. Follow each step carefully to ensure the proper assembly of this product.
- III. Two people are recommended for ease in the assembly of this product.
- IV. The main type of hardware used to assemble this product are: bolts and screws.
- V. Power tools should not be used to assemble this product.
- VI. A Phillips head screwdriver is required for the assembly of this product.
- VII Drill may be needed for securing product to wall.



## Parts List



# Hardware List

| Α |                                        | Ø1/4"*30mm    | Bolt            | 20 | pcs |
|---|----------------------------------------|---------------|-----------------|----|-----|
| В | <b>(a)</b>                             | Ø1/4"*12mm    | Bolt            | 5  | pcs |
| С |                                        | Ø4*12mm       | Screw           | 4  | pcs |
| D | <b>(Dillillilli</b>                    | M4*10mm       | Bolt            | 1  | рс  |
| Е |                                        | M4mm          | Nut             | 1  | рс  |
| F |                                        |               | L shape bracket | 1  | рс  |
| G | 5                                      |               | Wrench          | 1  | рс  |
| Н |