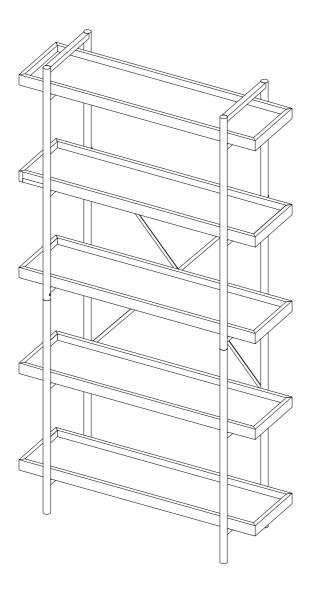

### **ASSEMBLY INSTRUCITON FOR ACME FURNITURE**

#### MODEL#OF00013/OF00014

Thank you for purchasing the quality product.Be sure to check all packing material carefully for small parts which may have come loose inside the carton during shipment.Separate, identify and count all parts and metal hardware.Compare with all parts list to be sure all parts are present.if any part(s) are missing or damaged, please contact your local furniture dealer.For efficient and speedy service, please indicate the model number and code letter of part(s) needed.

\*\*\*Do not fully tighten screws until fully assembled\*\*\*



#### Attention:

\*\*\*Some number parts listed on the instruction sheet may not be in parts bag as they may already be assembled. Carefully check parts and packing materials prior to ordering replacements.

## General Assembly Guidelines

- I. Ensure that all parts and hardware are available before beginning assembly.
- II. Follow each step carefully to ensure the proper assembly of this product.
- III. Two people are recommended for ease in the assembly of this product.
- IV. The main type of hardware used to assemble this product are: bolts and screws.
- V. Power tools should not be used to assemble this product.
- VI. A Phillips head screwdriver is required for the assembly of this product.
- VII Drill may be needed for securing product to wall.



## Parts List



# Hardware List

|