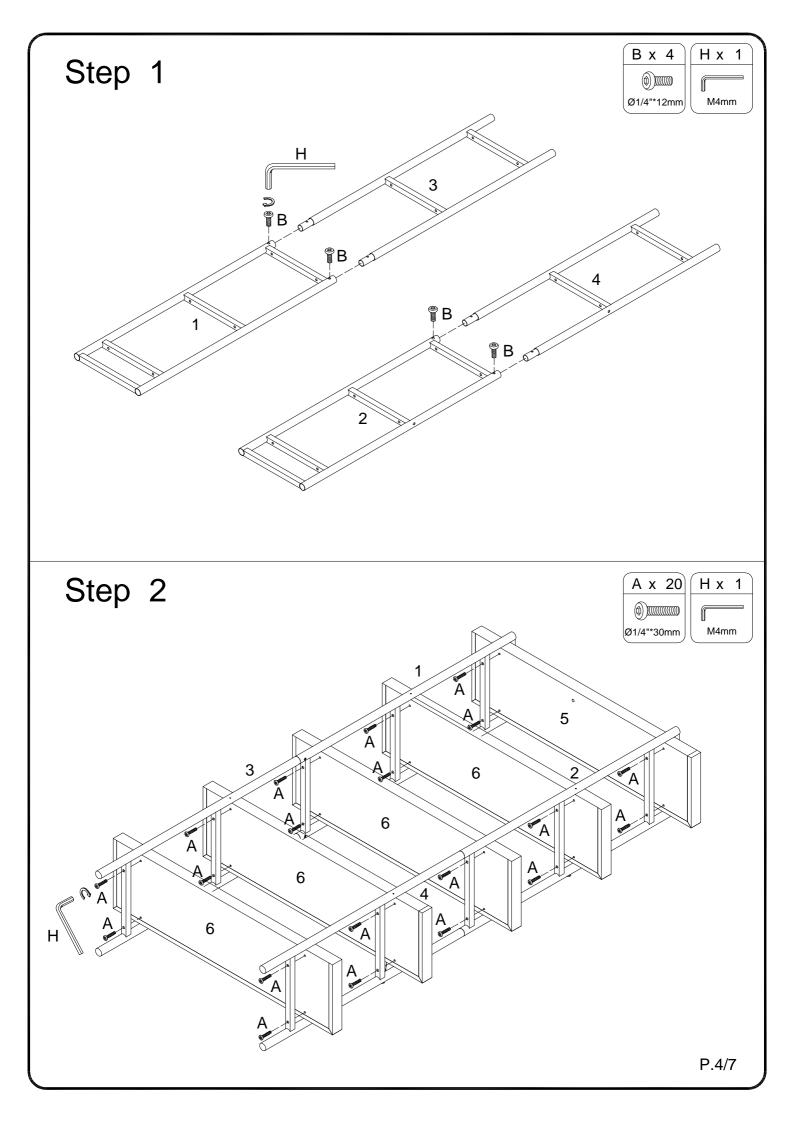

\*\*\*Do not fully tighten screws until fully assembled\*\*\*

# Hardware List

| Α |                                        | Ø1/4"*30mm    | Bolt            | 20 | pcs |
|---|----------------------------------------|---------------|-----------------|----|-----|
| В | <b>(a)</b>                             | Ø1/4"*12mm    | Bolt            | 5  | pcs |
| С |                                        | Ø4*12mm       | Screw           | 4  | pcs |
| D | <b>(Dillillilli</b>                    | M4*10mm       | Bolt            | 1  | рс  |
| Е |                                        | M4mm          | Nut             | 1  | рс  |
| F |                                        |               | L shape bracket | 1  | рс  |
| G | 5                                      |               | Wrench          | 1  | рс  |
| Н |                                        | M4mm          | Wrench          | 1  | рс  |
| I | <u> </u>                               |               | Wall anchor     | 1  | рс  |
| J | {}\\\\\\\\\\\\\\\\\\\\\\\\\\\\\\\\\\\\ | Ø4*30mm       | Screw           | 1  | рс  |
| K |                                        | Ø16*6.5*1.0mm | Washer          | 1  | рс  |