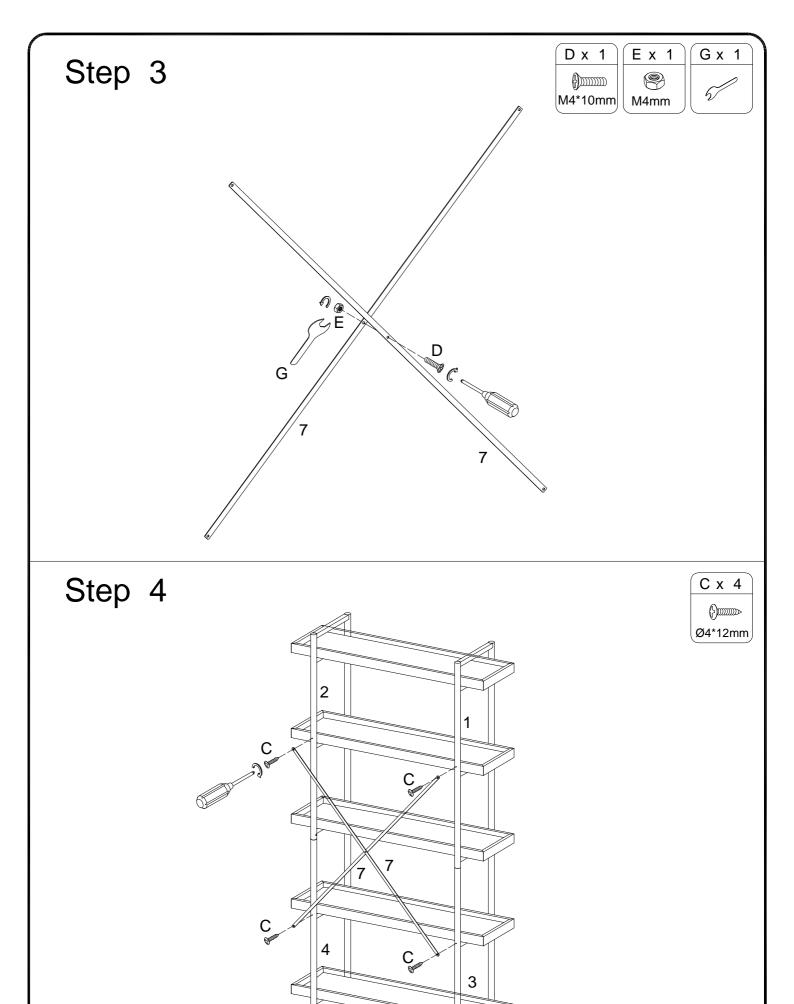

\*\*\*Do not fully tighten screws until fully assembled\*\*\*

# Hardware List

| Α |                                        | Ø1/4"*30mm    | Bolt            | 20 | pcs |
|---|----------------------------------------|---------------|-----------------|----|-----|
| В | <b>(a)</b>                             | Ø1/4"*12mm    | Bolt            | 5  | pcs |
| С |                                        | Ø4*12mm       | Screw           | 4  | pcs |
| D | <b>(Dillillilli</b>                    | M4*10mm       | Bolt            | 1  | рс  |
| Е |                                        | M4mm          | Nut             | 1  | рс  |
| F |                                        |               | L shape bracket | 1  | рс  |
| G | 5                                      |               | Wrench          | 1  | рс  |
| Н |                                        | M4mm          | Wrench          | 1  | рс  |
| I | <u> </u>                               |               | Wall anchor     | 1  | рс  |
| J | {}\\\\\\\\\\\\\\\\\\\\\\\\\\\\\\\\\\\\ | Ø4*30mm       | Screw           | 1  | рс  |
| K |                                        | Ø16*6.5*1.0mm | Washer          | 1  | рс  |