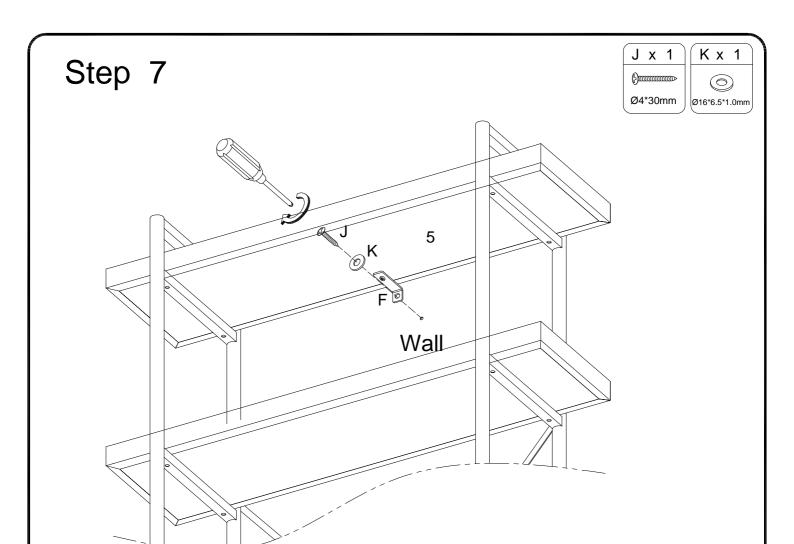

\*\*\*Do not fully tighten screws until fully assembled\*\*\*

# Hardware List

| Α |                                        | Ø1/4"*30mm    | Bolt            | 20 | pcs |
|---|----------------------------------------|---------------|-----------------|----|-----|
| В | <b>(a)</b>                             | Ø1/4"*12mm    | Bolt            | 5  | pcs |
| С |                                        | Ø4*12mm       | Screw           | 4  | pcs |
| D | <b>(Dillillilli</b>                    | M4*10mm       | Bolt            | 1  | рс  |
| Е |                                        | M4mm          | Nut             | 1  | рс  |
| F |                                        |               | L shape bracket | 1  | рс  |
| G | 5                                      |               | Wrench          | 1  | рс  |
| Н |                                        | M4mm          | Wrench          | 1  | рс  |
| I | <u> </u>                               |               | Wall anchor     | 1  | рс  |
| J | {}\\\\\\\\\\\\\\\\\\\\\\\\\\\\\\\\\\\\ | Ø4*30mm       | Screw           | 1  | рс  |
| K |                                        | Ø16*6.5*1.0mm | Washer          | 1  | рс  |