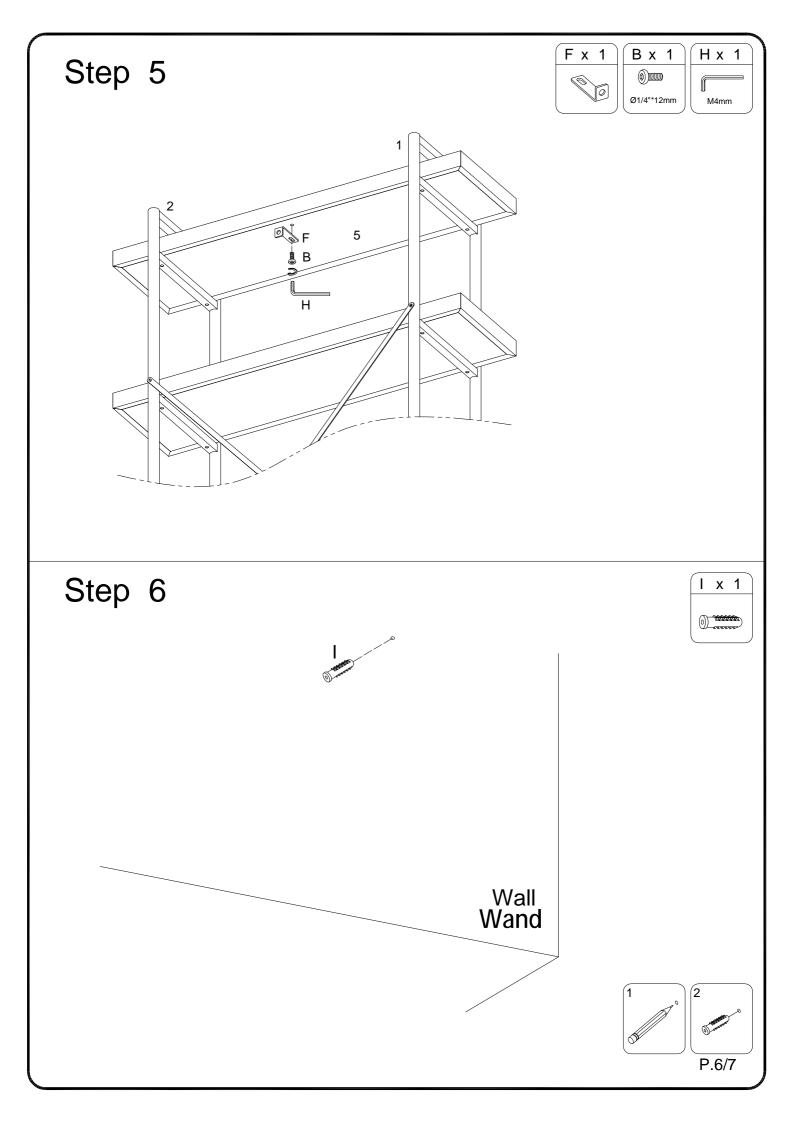

\*\*\*Do not fully tighten screws until fully assembled\*\*\*

# Hardware List

| Α |                                        | Ø1/4"*30mm    | Bolt            | 20 | pcs |
|---|----------------------------------------|---------------|-----------------|----|-----|
| В | <b>(a)</b>                             | Ø1/4"*12mm    | Bolt            | 5  | pcs |
| С |                                        | Ø4*12mm       | Screw           | 4  | pcs |
| D | <b>(Dillillilli</b>                    | M4*10mm       | Bolt            | 1  | рс  |
| Е |                                        | M4mm          | Nut             | 1  | рс  |
| F |                                        |               | L shape bracket | 1  | рс  |
| G | 5                                      |               | Wrench          | 1  | рс  |
| Н |                                        | M4mm          | Wrench          | 1  | рс  |
| I | <u> </u>                               |               | Wall anchor     | 1  | рс  |
| J | {}\\\\\\\\\\\\\\\\\\\\\\\\\\\\\\\\\\\\ | Ø4*30mm       | Screw           | 1  | рс  |
| K |                                        | Ø16*6.5*1.0mm | Washer          | 1  | рс  |