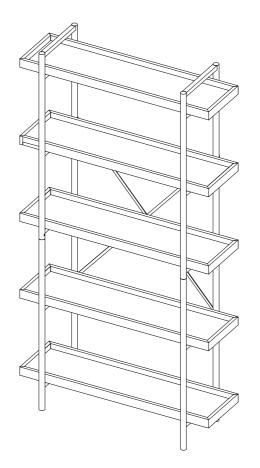

Ø4*12mm       | Screw           | 4  | pcs |
| D | <b>(Dillillilli</b>                    | M4*10mm       | Bolt            | 1  | рс  |
| Е |                                        | M4mm          | Nut             | 1  | рс  |
| F |                                        |               | L shape bracket | 1  | рс  |
| G | 5                                      |               | Wrench          | 1  | рс  |
| Н |                                        | M4mm          | Wrench          | 1  | рс  |
| I | <u> </u>                               |               | Wall anchor     | 1  | рс  |
| J | {}\\\\\\\\\\\\\\\\\\\\\\\\\\\\\\\\\\\\ | Ø4*30mm       | Screw           | 1  | рс  |
| K |                                        | Ø16*6.5*1.0mm | Washer          | 1  | рс  |





P.5/7