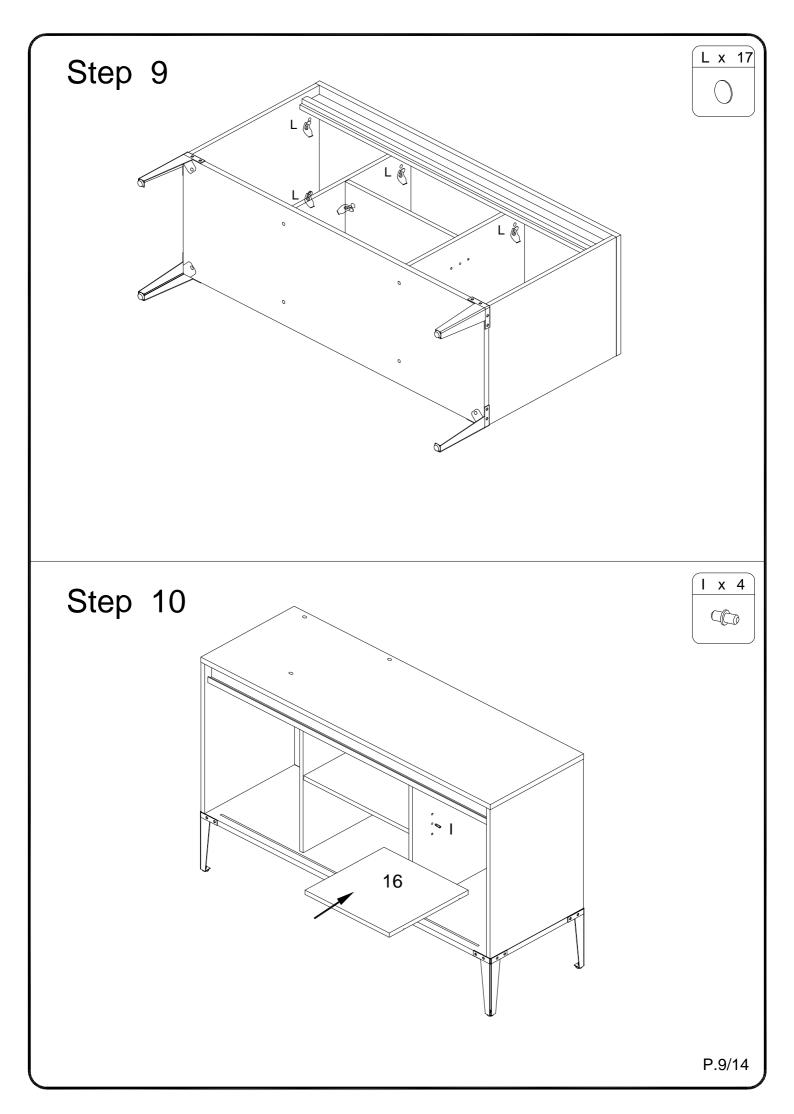

upport pin | 4  | pcs | W | 2             |            | Wrench           | 1 | pcs |
| J |                          | Ø6x35mm    | Cam bolt          | 17 | pcs | X |               |            | Bolt             | 3 | pcs |
| K |                          | Ø15x11mm   | Cam lock          | 17 | pcs | Υ |               | Ø1/4"x45mm | Bolt             | 3 | pcs |
| L |                          |            | Sticker           | 17 | pcs |   |               |            |                  |   |     |
| М |                          | Ø8x30mm    | Wooden dowel      | 22 | pcs |   |               |            |                  |   |     |
| N | <i>ammm</i> <u> </u> (⊕  | Ø6x50mm    | Screw             | 8  | pcs |   |               |            |                  |   |     |





Step 5















# Step 17 Q x 1 Step 18 P.13/14

# Step 19 Step 20

P.14/14