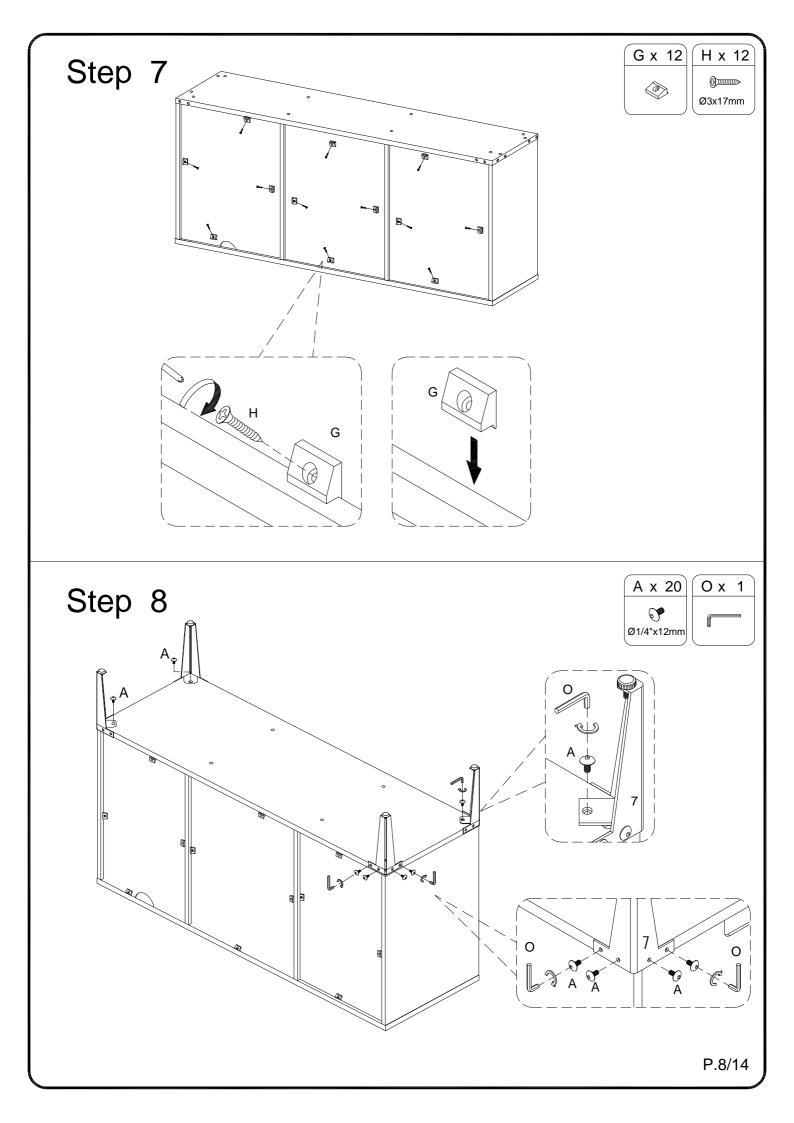

support pin | 4  | pcs | W | 2             |            | Wrench           | 1 | pcs |
| J |                          | Ø6x35mm    | Cam bolt          | 17 | pcs | X |               |            | Bolt             | 3 | pcs |
| K |                          | Ø15x11mm   | Cam lock          | 17 | pcs | Υ |               | Ø1/4"x45mm | Bolt             | 3 | pcs |
| L |                          |            | Sticker           | 17 | pcs |   |               |            |                  |   |     |
| М |                          | Ø8x30mm    | Wooden dowel      | 22 | pcs |   |               |            |                  |   |     |
| N | <i>ammm</i> <u> </u> (⊕  | Ø6x50mm    | Screw             | 8  | pcs |   |               |            |                  |   |     |





Step 5















# Step 17 Q x 1 Step 18 P.13/14

# Step 19 Step 20

P.14/14