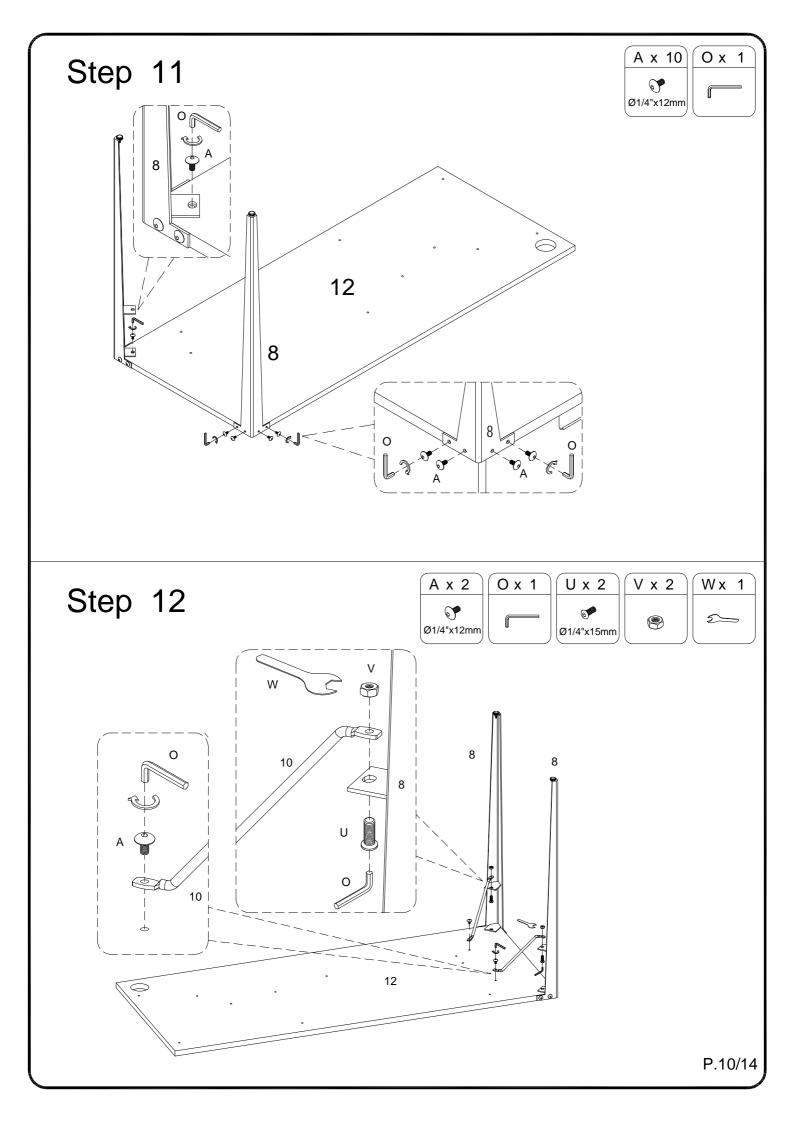

port pin | 4  | pcs | W | 2             |            | Wrench           | 1 | pcs |
| J |                          | Ø6x35mm    | Cam bolt          | 17 | pcs | X |               |            | Bolt             | 3 | pcs |
| K |                          | Ø15x11mm   | Cam lock          | 17 | pcs | Υ |               | Ø1/4"x45mm | Bolt             | 3 | pcs |
| L |                          |            | Sticker           | 17 | pcs |   |               |            |                  |   |     |
| М |                          | Ø8x30mm    | Wooden dowel      | 22 | pcs |   |               |            |                  |   |     |
| N | <i>ammm</i> <u> </u> (⊕  | Ø6x50mm    | Screw             | 8  | pcs |   |               |            |                  |   |     |





Step 5















# Step 17 Q x 1 Step 18 P.13/14

# Step 19 Step 20

P.14/14