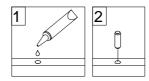

# General Assembly Guidelines

- I. Ensure that all parts and hardware are available before beginning assembly.
- II. Follow each step carefully to ensure the proper assembly of this product.
- III. Two people are recommended for ease in the assembly of this product.
- IV. The three main types of hardware used to assemble this product are: wood dowels, screws and bolts.
- V. The provided glue is to secure wood dowels in place. When first inserting dowels, locate the appropriate hole for the dowel, place a small amount of glue in the hole and insert the dowel. Wipe away excess glue immediately.

In future assembly steps when dowels are necessary to attach assembly parts together, place a small amount of glue on the end of the dowel before attaching parts together. Wipe away excess glue immediately.