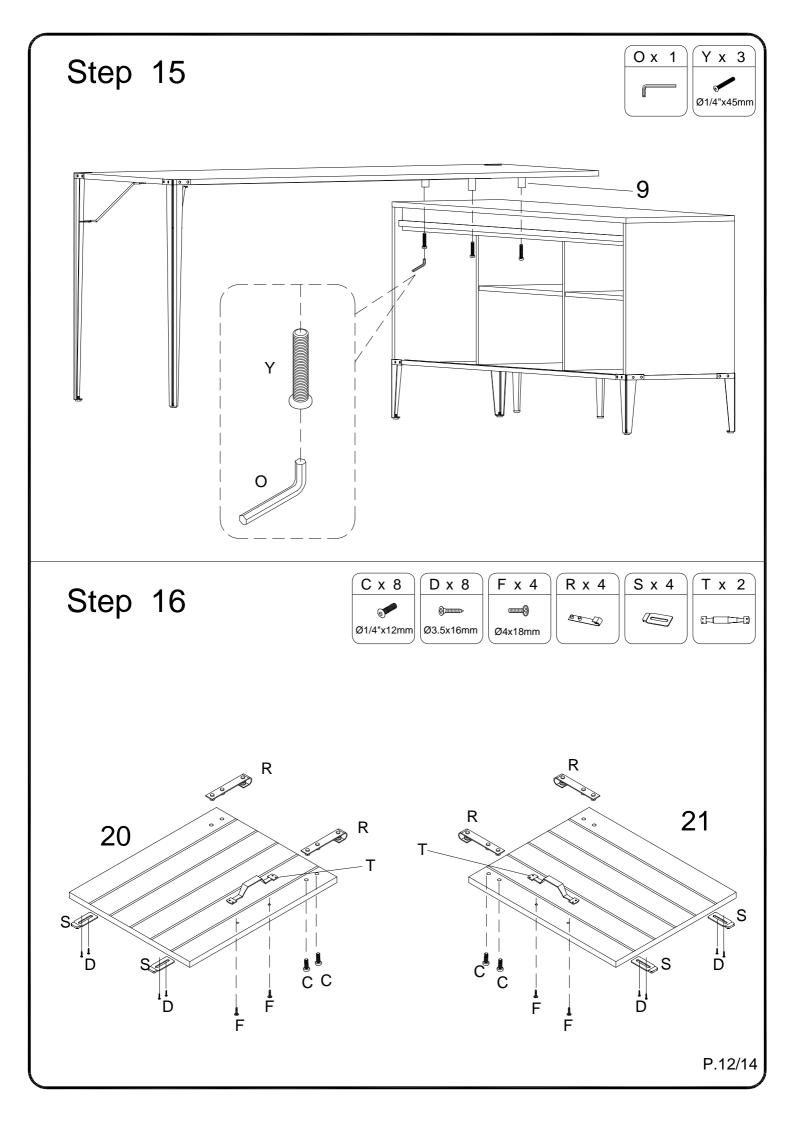

pin | 4  | pcs | W | 2             |            | Wrench           | 1 | pcs |
| J |                          | Ø6x35mm    | Cam bolt          | 17 | pcs | X |               |            | Bolt             | 3 | pcs |
| K |                          | Ø15x11mm   | Cam lock          | 17 | pcs | Υ |               | Ø1/4"x45mm | Bolt             | 3 | pcs |
| L |                          |            | Sticker           | 17 | pcs |   |               |            |                  |   |     |
| М |                          | Ø8x30mm    | Wooden dowel      | 22 | pcs |   |               |            |                  |   |     |
| N | <i>ammm</i> <u> </u> (⊕  | Ø6x50mm    | Screw             | 8  | pcs |   |               |            |                  |   |     |





Step 5















# Step 17 Q x 1 Step 18 P.13/14

# Step 19 Step 20

P.14/14