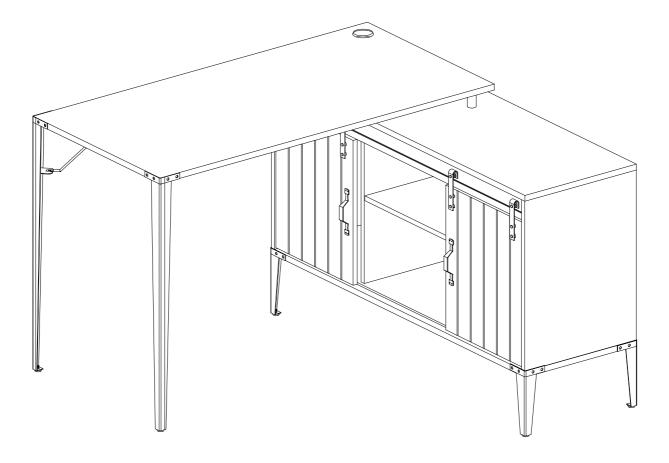

# **ASSEMBLY INSTRUCTION FOR ACME FURNITURE**

### MODEL# OF00009/OF00010

Thank you for purchasing the quality product.Be sure to check all packing material carefully for small parts which may have come loose inside the carton during shipment.Separate, identify and count all parts and metal hardware.Compare with all parts list to be sure all parts are present.if any part(s) are missing or damaged, please contact your local furniture dealer.For efficient and speedy service, please indicate the model number and code letter of part(s) needed.