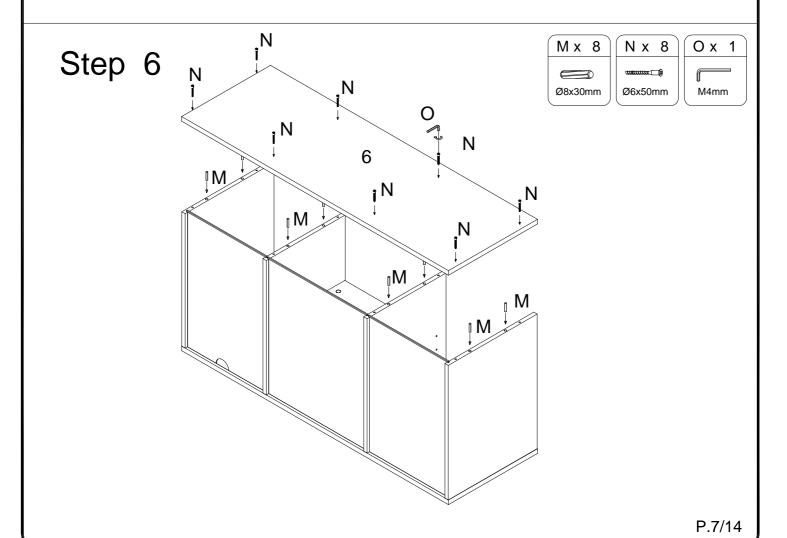

lf support pin | 4  | pcs | W | 2             |            | Wrench           | 1 | pcs |
| J |                          | Ø6x35mm    | Cam bolt          | 17 | pcs | X |               |            | Bolt             | 3 | pcs |
| K |                          | Ø15x11mm   | Cam lock          | 17 | pcs | Υ |               | Ø1/4"x45mm | Bolt             | 3 | pcs |
| L |                          |            | Sticker           | 17 | pcs |   |               |            |                  |   |     |
| М |                          | Ø8x30mm    | Wooden dowel      | 22 | pcs |   |               |            |                  |   |     |
| N | <i>ammm</i> <u> </u> (⊕  | Ø6x50mm    | Screw             | 8  | pcs |   |               |            |                  |   |     |





Step 5















# Step 17 Q x 1 Step 18 P.13/14

# Step 19 Step 20

P.14/14