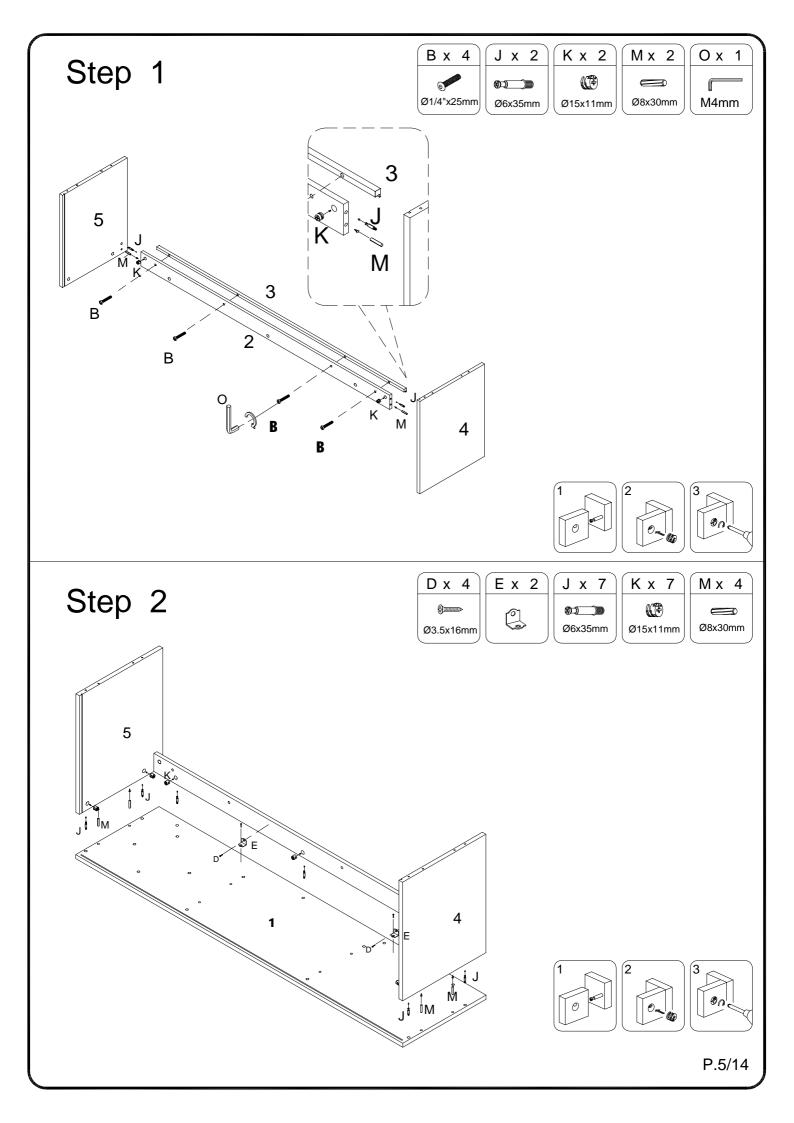

| Shelf support pin | 4  | pcs | W | 2             |            | Wrench           | 1 | pcs |
| J |                          | Ø6x35mm    | Cam bolt          | 17 | pcs | X |               |            | Bolt             | 3 | pcs |
| K |                          | Ø15x11mm   | Cam lock          | 17 | pcs | Υ |               | Ø1/4"x45mm | Bolt             | 3 | pcs |
| L |                          |            | Sticker           | 17 | pcs |   |               |            |                  |   |     |
| М |                          | Ø8x30mm    | Wooden dowel      | 22 | pcs |   |               |            |                  |   |     |
| N | <i>ammm</i> <u> </u> (⊕  | Ø6x50mm    | Screw             | 8  | pcs |   |               |            |                  |   |     |





Step 5















# Step 17 Q x 1 Step 18 P.13/14

# Step 19 Step 20

P.14/14