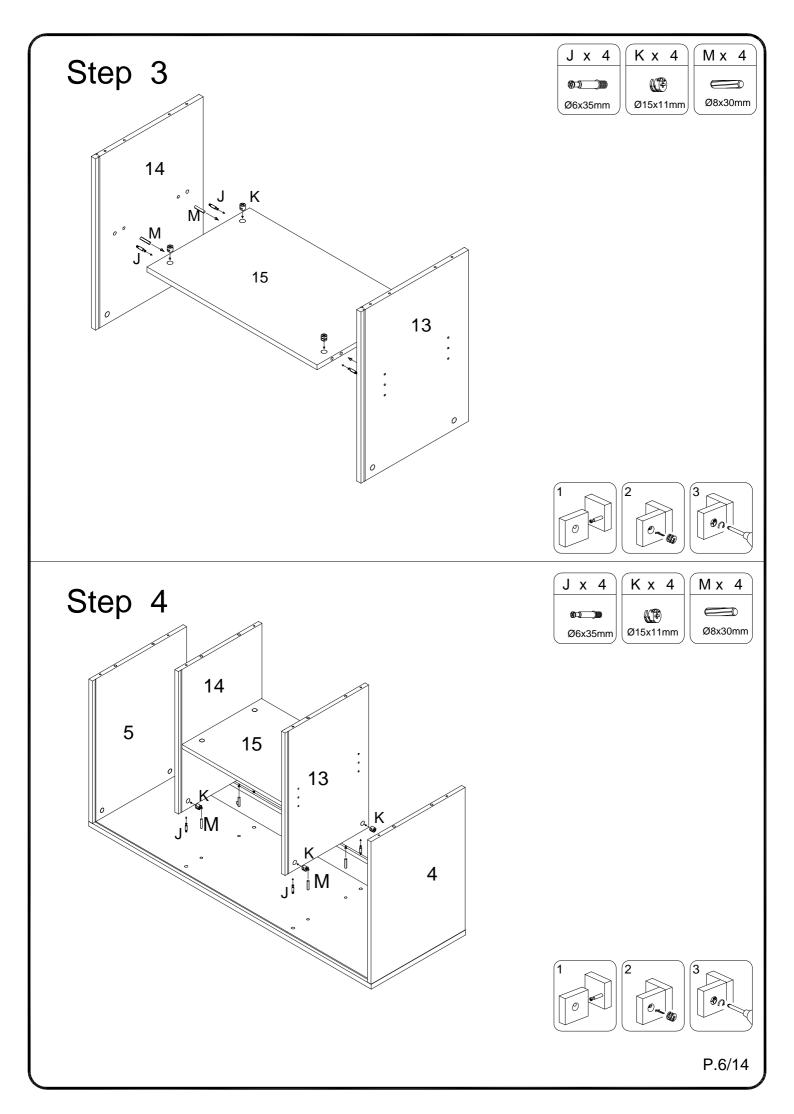

| Shelf support pin | 4  | pcs | W | 2             |            | Wrench           | 1 | pcs |
| J |                          | Ø6x35mm    | Cam bolt          | 17 | pcs | X |               |            | Bolt             | 3 | pcs |
| K |                          | Ø15x11mm   | Cam lock          | 17 | pcs | Υ |               | Ø1/4"x45mm | Bolt             | 3 | pcs |
| L |                          |            | Sticker           | 17 | pcs |   |               |            |                  |   |     |
| М |                          | Ø8x30mm    | Wooden dowel      | 22 | pcs |   |               |            |                  |   |     |
| N | <i>ammm</i> <u> </u> (⊕  | Ø6x50mm    | Screw             | 8  | pcs |   |               |            |                  |   |     |





Step 5















# Step 17 Q x 1 Step 18 P.13/14

# Step 19 Step 20

P.14/14