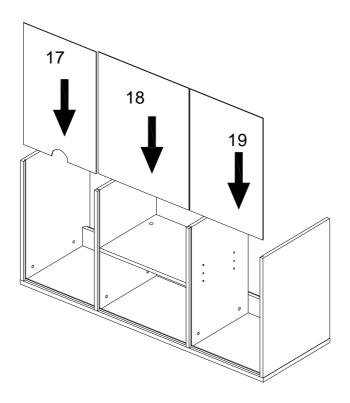

helf support pin | 4  | pcs | W | 2             |            | Wrench           | 1 | pcs |
| J |                          | Ø6x35mm    | Cam bolt          | 17 | pcs | X |               |            | Bolt             | 3 | pcs |
| K |                          | Ø15x11mm   | Cam lock          | 17 | pcs | Υ |               | Ø1/4"x45mm | Bolt             | 3 | pcs |
| L |                          |            | Sticker           | 17 | pcs |   |               |            |                  |   |     |
| М |                          | Ø8x30mm    | Wooden dowel      | 22 | pcs |   |               |            |                  |   |     |
| N | <i>ammm</i> <u> </u> (⊕  | Ø6x50mm    | Screw             | 8  | pcs |   |               |            |                  |   |     |





Step 5















# Step 17 Q x 1 Step 18 P.13/14

# Step 19 Step 20

P.14/14