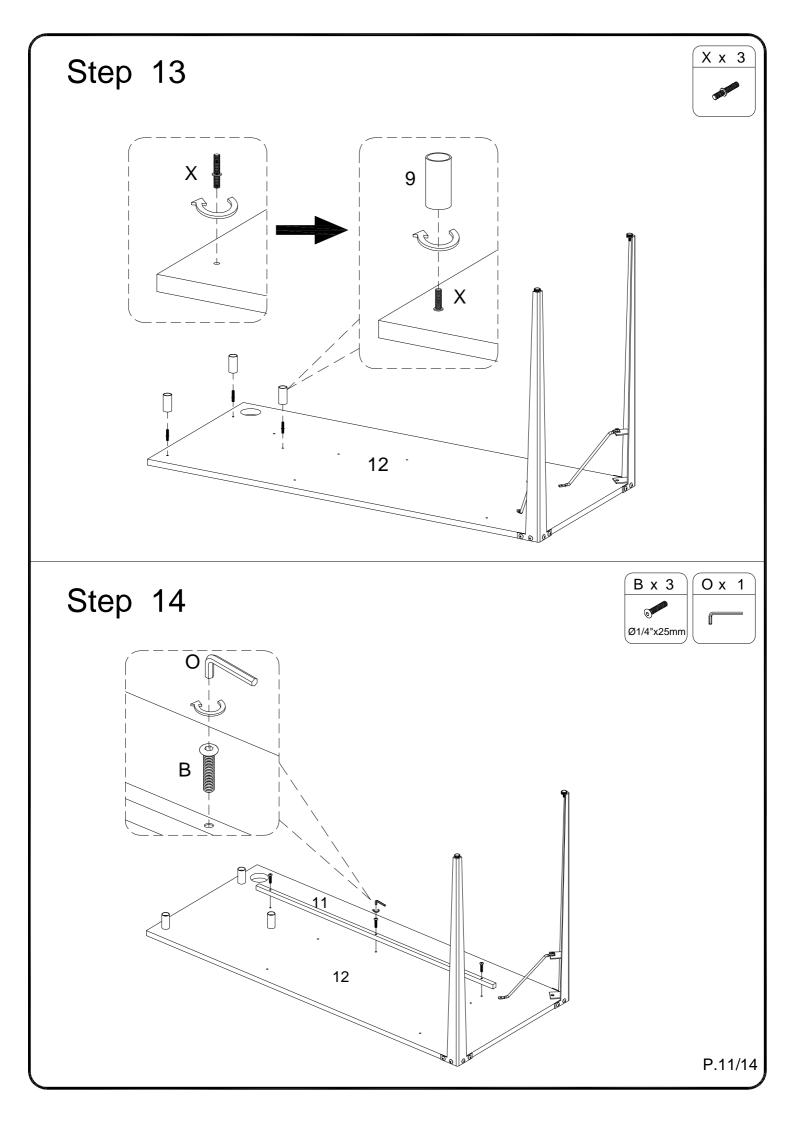

rt pin | 4  | pcs | W | 2             |            | Wrench           | 1 | pcs |
| J |                          | Ø6x35mm    | Cam bolt          | 17 | pcs | X |               |            | Bolt             | 3 | pcs |
| K |                          | Ø15x11mm   | Cam lock          | 17 | pcs | Υ |               | Ø1/4"x45mm | Bolt             | 3 | pcs |
| L |                          |            | Sticker           | 17 | pcs |   |               |            |                  |   |     |
| М |                          | Ø8x30mm    | Wooden dowel      | 22 | pcs |   |               |            |                  |   |     |
| N | <i>ammm</i> <u> </u> (⊕  | Ø6x50mm    | Screw             | 8  | pcs |   |               |            |                  |   |     |





Step 5















# Step 17 Q x 1 Step 18 P.13/14

# Step 19 Step 20

P.14/14