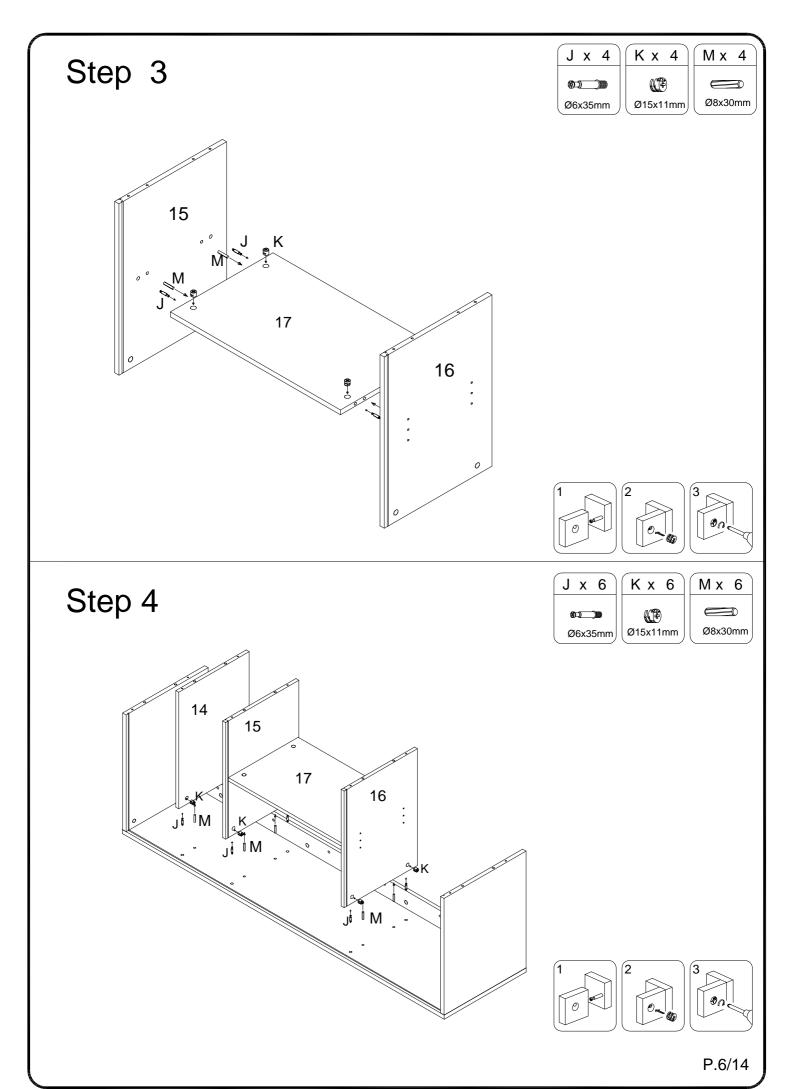

support pin | 4  | pcs | W | 2            |            | Wrench           | 1  | pcs |
| J              |                | Ø6x35mm    | Cam bolt          | 20 | pcs | Χ |              |            | Bolt             | 3  | pcs |
| K              |                | Ø15x11mm   | Cam lock          | 20 | pcs |   |              |            |                  |    |     |
| L              | 0              |            | Sticker           | 20 | pcs |   |              |            |                  |    |     |
| М              |                | Ø8x30mm    | Wooden dowel      | 26 | pcs |   |              |            |                  |    |     |
| N <sup>(</sup> | <u>.</u>       | Ø6x50mm    | Screw             | 10 | pcs |   |              |            |                  |    |     |





Step 5

















# Step 19



P.14/14