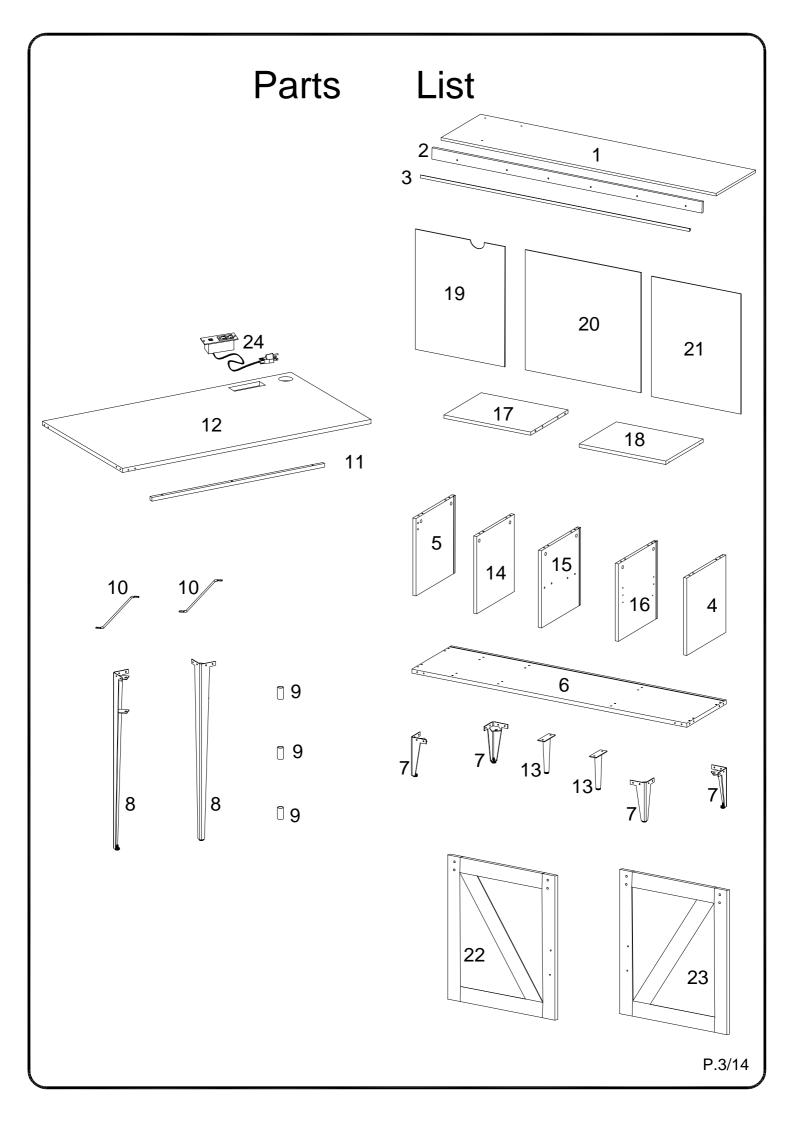

per assembly of this product.
- III. Two people are recommended for ease in the assembly of this product.
- IV. The three main types of hardware used to assemble this product are: wood dowels, screws and bolts.
- V. The provided glue is to secure wood dowels in place. When first inserting dowels, locate the appropriate hole for the dowel, place a small amount of glue in the hole and insert the dowel. Wipe away excess glue immediately.



In future assembly steps when dowels are necessary to attach assembly parts together , place a small amount of glue on the end of the dowel before attaching parts together . Wipe away excess glue immediately.



VI. A Phillips head screwdriver is required for the assembly of this product.



VII. Power tools should not be used to assemble this product.





# Hardware List

| Α              | જ              | Ø1/4"x12mm | Bolt              | 36 | pcs | 0 |              | M4mm       | Hex Key          | 1  | pcs |
|----------------|----------------|------------|-------------------|----|-----|---|--------------|------------|------------------|----|-----|
| В              | •              | Ø1/4"x25mm | Bolt              | 9  | pcs | Р | > <b>(</b> > |            | Glue tube        | 1  | pcs |
| С              |                | Ø1/4"x45mm | Bolt              | 3  | pcs | Q |              |            | Hole cover       | 1  | pcs |
| D              | (†)<br>Junnins | Ø3.5x16mm  | Screw             | 12 | pcs | R | 80 1         |            | Hanging wheel    | 4  | pcs |
| Е              |                |            | Corner code       | 2