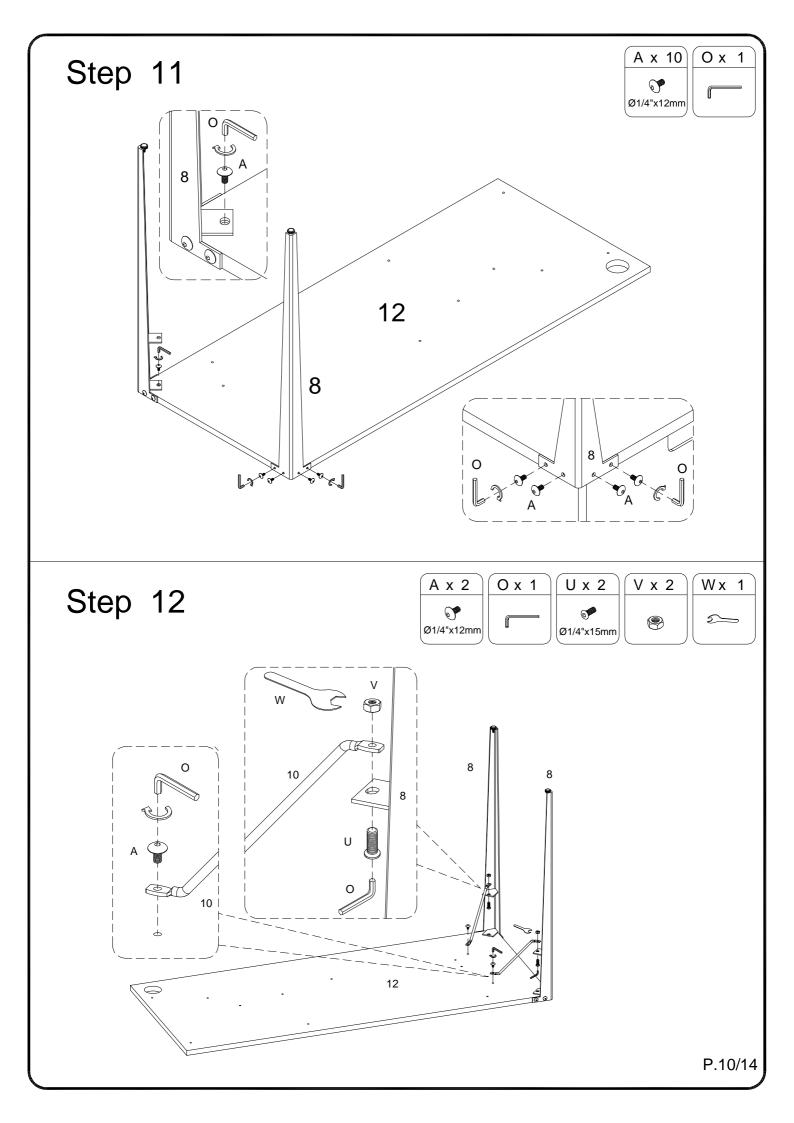

pcs | W | 2            |            | Wrench           | 1  | pcs |
| J              |                | Ø6x35mm    | Cam bolt          | 20 | pcs | Χ |              |            | Bolt             | 3  | pcs |
| K              |                | Ø15x11mm   | Cam lock          | 20 | pcs |   |              |            |                  |    |     |
| L              | 0              |            | Sticker           | 20 | pcs |   |              |            |                  |    |     |
| М              |                | Ø8x30mm    | Wooden dowel      | 26 | pcs |   |              |            |                  |    |     |
| N <sup>(</sup> | <u>.</u>       | Ø6x50mm    | Screw             | 10 | pcs |   |              |            |                  |    |     |





Step 5

















# Step 19



P.14/14