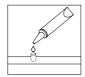

# General Assembly Guidelines

- I. Ensure that all parts and hardware are available before beginning assembly.
- II. Follow each step carefully to ensure the proper assembly of this product.
- III. Two people are recommended for ease in the assembly of this product.
- IV. The three main types of hardware used to assemble this product are: wood dowels, screws and bolts.
- V. The provided glue is to secure wood dowels in place. When first inserting dowels, locate the appropriate hole for the dowel, place a small amount of glue in the hole and insert the dowel. Wipe away excess glue immediately.

In future assembly steps when dowels are necessary to attach assembly parts together , place a small amount of glue on the end of the dowel before attaching parts together . Wipe away excess glue immediately.