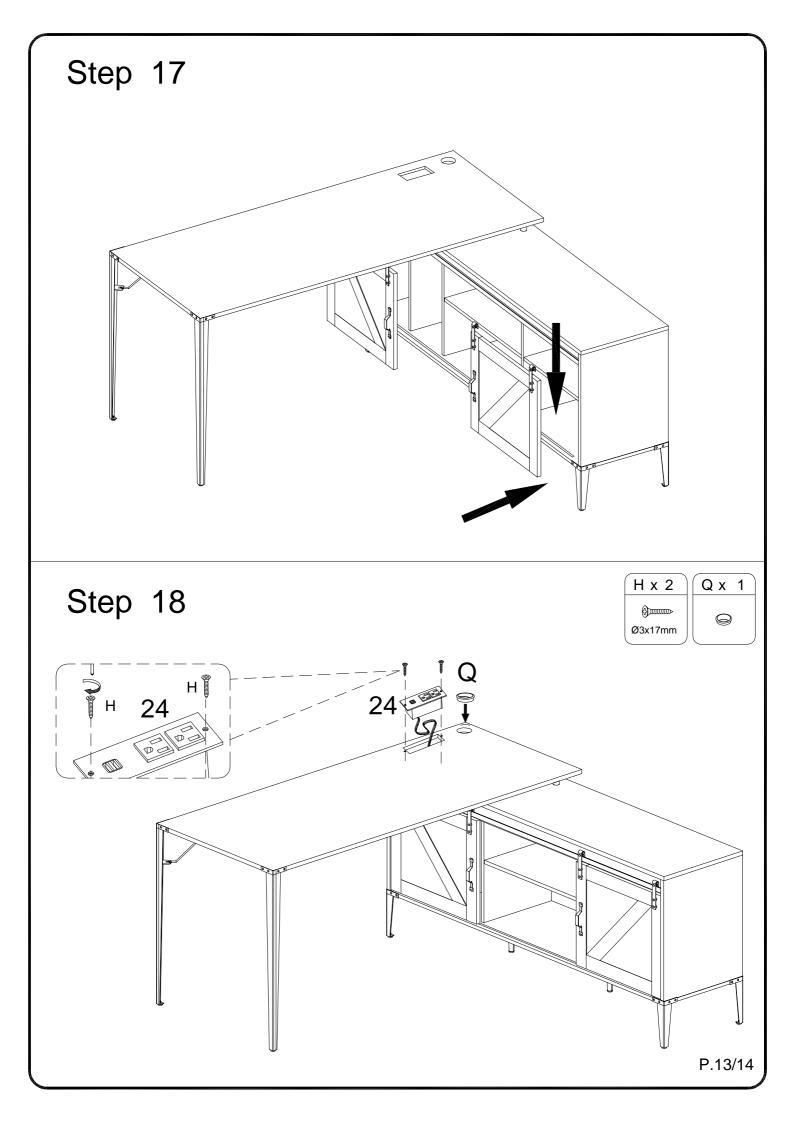

W | 2            |            | Wrench           | 1  | pcs |
| J              |                | Ø6x35mm    | Cam bolt          | 20 | pcs | Χ |              |            | Bolt             | 3  | pcs |
| K              |                | Ø15x11mm   | Cam lock          | 20 | pcs |   |              |            |                  |    |     |
| L              | 0              |            | Sticker           | 20 | pcs |   |              |            |                  |    |     |
| М              |                | Ø8x30mm    | Wooden dowel      | 26 | pcs |   |              |            |                  |    |     |
| N <sup>(</sup> | <u>.</u>       | Ø6x50mm    | Screw             | 10 | pcs |   |              |            |                  |    |     |





Step 5

















# Step 19



P.14/14