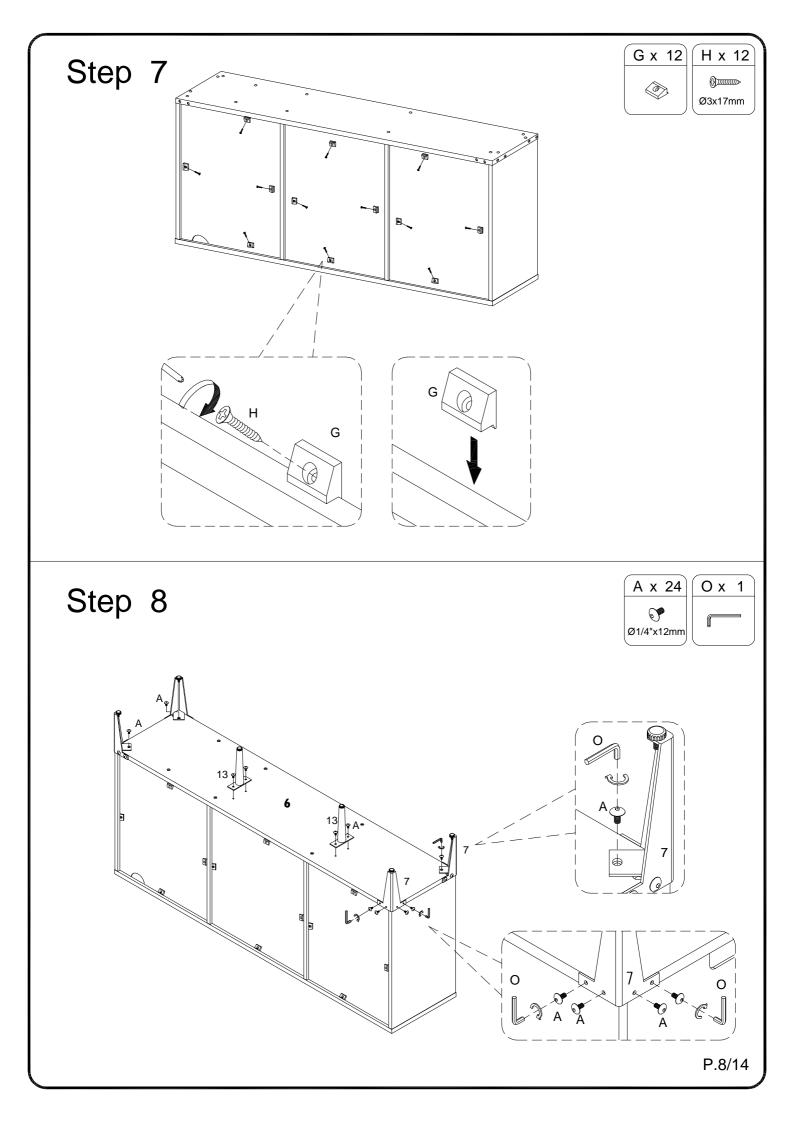

# Hardware List

| Α              | જ              | Ø1/4"x12mm | Bolt              | 36 | pcs | 0 |              | M4mm       | Hex Key          | 1  | pcs |
|----------------|----------------|------------|-------------------|----|-----|---|--------------|------------|------------------|----|-----|
| В              | •              | Ø1/4"x25mm | Bolt              | 9  | pcs | Р | > <b>(</b> > |            | Glue tube        | 1  | pcs |
| С              |                | Ø1/4"x45mm | Bolt              | 3  | pcs | Q |              |            | Hole cover       | 1  | pcs |
| D              | (†)<br>Junnins | Ø3.5x16mm  | Screw             | 12 | pcs | R | 80 1         |            | Hanging wheel    | 4  | pcs |
| Е              |                |            | Corner code       | 2  | pcs | S |              |            | Positioning iron | 4  | pcs |
| F              | <b>S</b> mmm   | Ø4x22mm    | Screw             | 4  | pcs | Т |              |            | Handle           | 2  | pcs |
| G              |                |            | Plastic wedge     | 12 | pcs | U | •            | Ø1/4"x15mm | Bolt             | 10 | pcs |
| Н              | <b>(3)</b>     | Ø3x17mm    | Screw             | 14 | pcs | V |              |            | Nut              | 2  | pcs |
| I              | Œ              |            | Shelf support pin | 4  | pcs | W | 2            |            | Wrench           | 1  | pcs |
| J              |                | Ø6x35mm    | Cam bolt          | 20 | pcs | Χ |              |            | Bolt             | 3  | pcs |
| K              |                | Ø15x11mm   | Cam lock          | 20 | pcs |   |              |            |                  |    |     |
| L              | 0              |            | Sticker           | 20 | pcs |   |              |            |                  |    |     |
| М              |                | Ø8x30mm    | Wooden dowel      | 26 | pcs |   |              |            |                  |    |     |
| N <sup>(</sup> | <u>.</u>       | Ø6x50mm    | Screw             | 10 | pcs |   |              |            |                  |    |     |