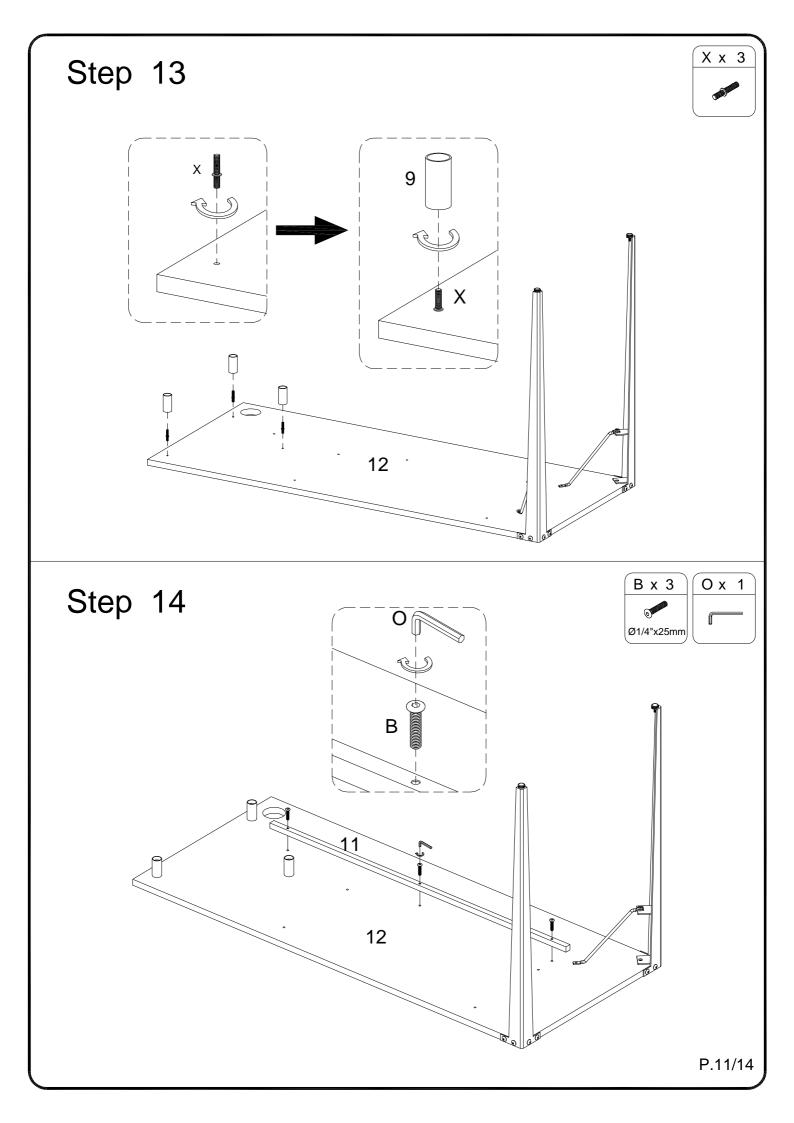

cs | W | 2            |            | Wrench           | 1  | pcs |
| J              |                | Ø6x35mm    | Cam bolt          | 20 | pcs | Χ |              |            | Bolt             | 3  | pcs |
| K              |                | Ø15x11mm   | Cam lock          | 20 | pcs |   |              |            |                  |    |     |
| L              | 0              |            | Sticker           | 20 | pcs |   |              |            |                  |    |     |
| М              |                | Ø8x30mm    | Wooden dowel      | 26 | pcs |   |              |            |                  |    |     |
| N <sup>(</sup> | <u>.</u>       | Ø6x50mm    | Screw             | 10 | pcs |   |              |            |                  |    |     |





Step 5

















# Step 19



P.14/14