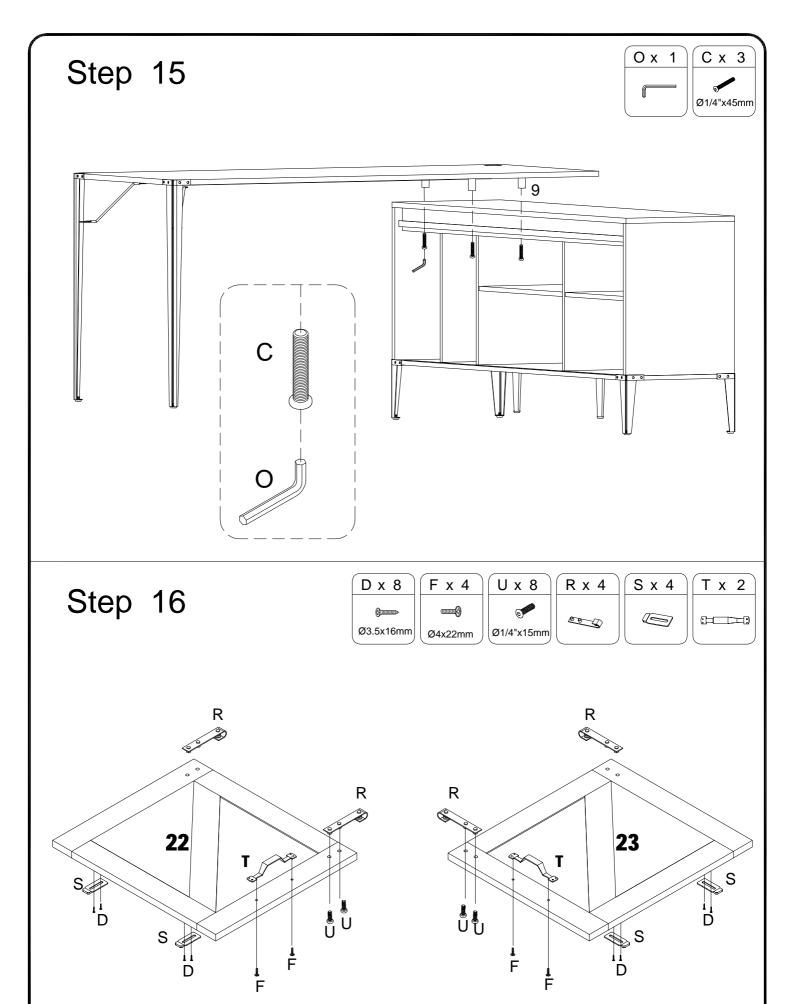

| W | 2            |            | Wrench           | 1  | pcs |
| J              |                | Ø6x35mm    | Cam bolt          | 20 | pcs | Χ |              |            | Bolt             | 3  | pcs |
| K              |                | Ø15x11mm   | Cam lock          | 20 | pcs |   |              |            |                  |    |     |
| L              | 0              |            | Sticker           | 20 | pcs |   |              |            |                  |    |     |
| М              |                | Ø8x30mm    | Wooden dowel      | 26 | pcs |   |              |            |                  |    |     |
| N <sup>(</sup> | <u>.</u>       | Ø6x50mm    | Screw             | 10 | pcs |   |              |            |                  |    |     |





Step 5

















# Step 19



P.14/14