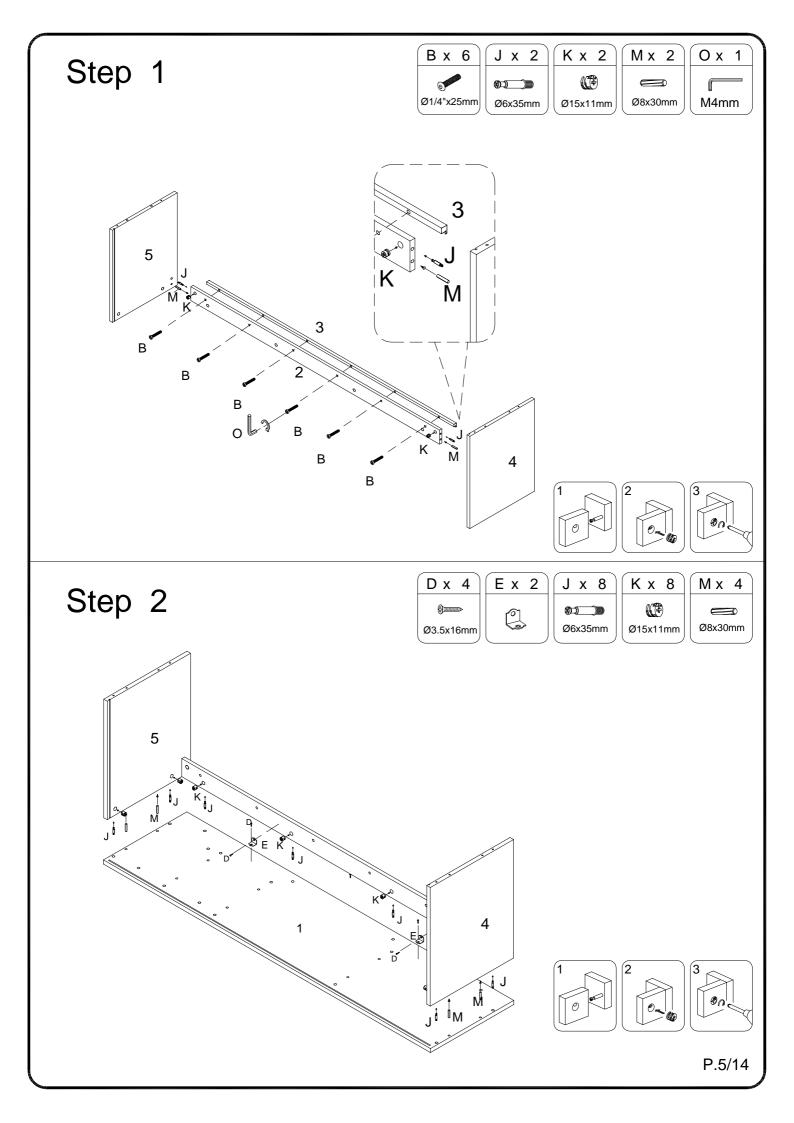

f support pin | 4  | pcs | W | 2            |            | Wrench           | 1  | pcs |
| J              |                | Ø6x35mm    | Cam bolt          | 20 | pcs | Χ |              |            | Bolt             | 3  | pcs |
| K              |                | Ø15x11mm   | Cam lock          | 20 | pcs |   |              |            |                  |    |     |
| L              | 0              |            | Sticker           | 20 | pcs |   |              |            |                  |    |     |
| М              |                | Ø8x30mm    | Wooden dowel      | 26 | pcs |   |              |            |                  |    |     |
| N <sup>(</sup> | <u>.</u>       | Ø6x50mm    | Screw             | 10 | pcs |   |              |            |                  |    |     |





Step 5

















# Step 19



P.14/14