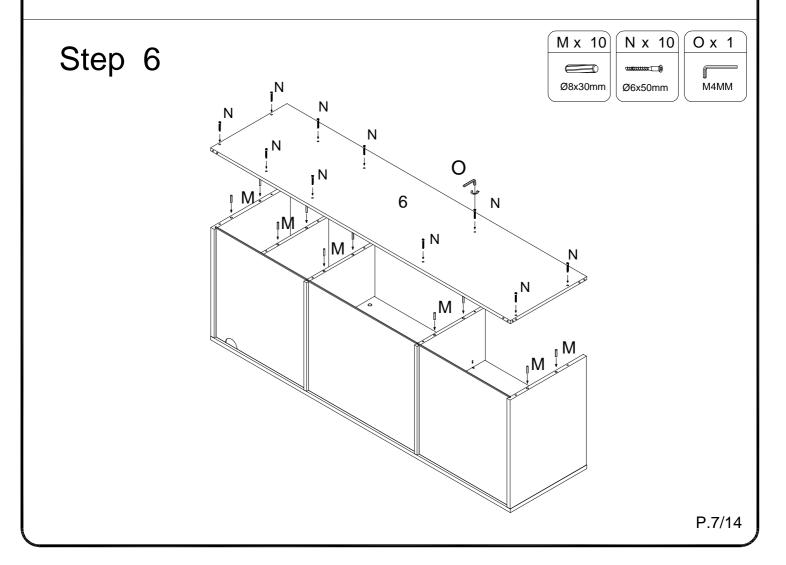

# Hardware List

| Α              | જ              | Ø1/4"x12mm | Bolt              | 36 | pcs | 0 |              | M4mm       | Hex Key          | 1  | pcs |
|----------------|----------------|------------|-------------------|----|-----|---|--------------|------------|------------------|----|-----|
| В              | •              | Ø1/4"x25mm | Bolt              | 9  | pcs | Р | > <b>(</b> > |            | Glue tube        | 1  | pcs |
| С              |                | Ø1/4"x45mm | Bolt              | 3  | pcs | Q |              |            | Hole cover       | 1  | pcs |
| D              | (†)<br>Junnins | Ø3.5x16mm  | Screw             | 12 | pcs | R | 80 1         |            | Hanging wheel    | 4  | pcs |
| Е              |                |            | Corner code       | 2  | pcs | S |              |            | Positioning iron | 4  | pcs |
| F              | <b>S</b> mmm   | Ø4x22mm    | Screw             | 4  | pcs | Т |              |            | Handle           | 2  | pcs |
| G              |                |            | Plastic wedge     | 12 | pcs | U | •            | Ø1/4"x15mm | Bolt             | 10 | pcs |
| Н              | <b>(3)</b>     | Ø3x17mm    | Screw             | 14 | pcs | V |              |            | Nut              | 2  | pcs |
| I              | Œ              |            | Shelf support pin | 4  | pcs | W | 2            |            | Wrench           | 1  | pcs |
| J              |                | Ø6x35mm    | Cam bolt          | 20 | pcs | Χ |              |            | Bolt             | 3  | pcs |
| K              |                | Ø15x11mm   | Cam lock          | 20 | pcs |   |              |            |                  |    |     |
| L              | 0              |            | Sticker           | 20 | pcs |   |              |            |                  |    |     |
| М              |                | Ø8x30mm    | Wooden dowel      | 26 | pcs |   |              |            |                  |    |     |
| N <sup>(</sup> | <u>.</u>       | Ø6x50mm    | Screw             | 10 | pcs |   |              |            |                  |    |     |