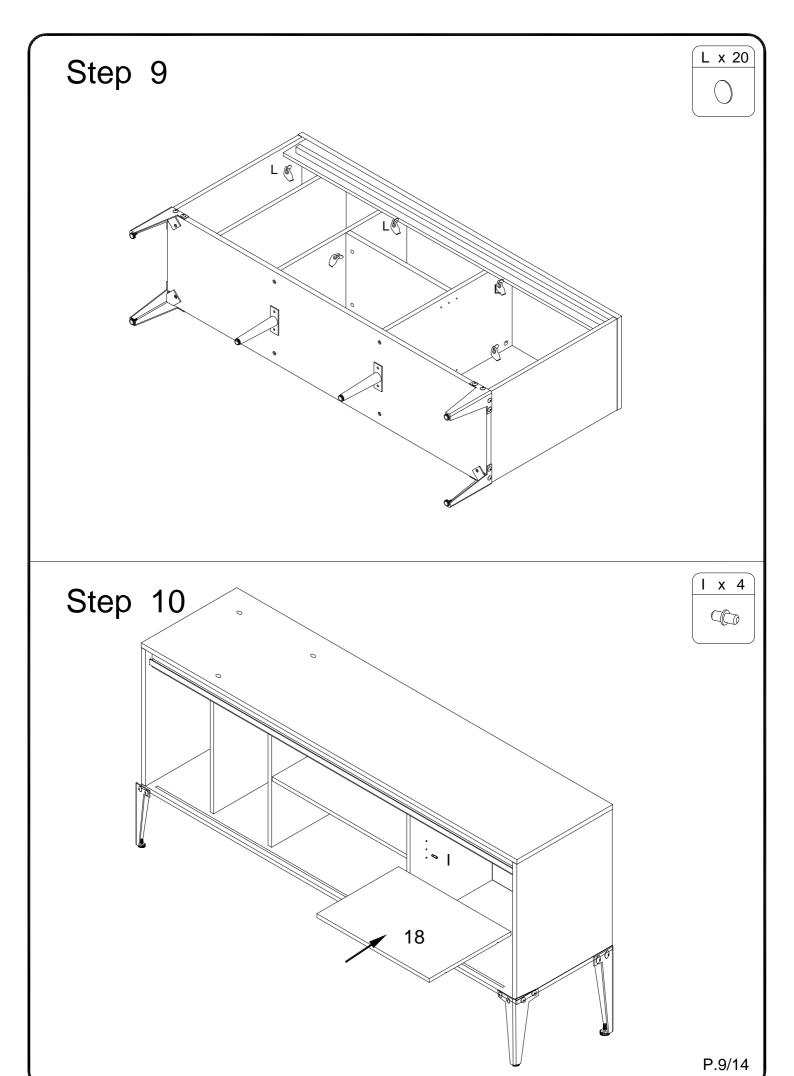

# Hardware List

| Α              | જ              | Ø1/4"x12mm | Bolt              | 36 | pcs | 0 |              | M4mm       | Hex Key          | 1  | pcs |
|----------------|----------------|------------|-------------------|----|-----|---|--------------|------------|------------------|----|-----|
| В              | •              | Ø1/4"x25mm | Bolt              | 9  | pcs | Р | > <b>(</b> > |            | Glue tube        | 1  | pcs |
| С              |                | Ø1/4"x45mm | Bolt              | 3  | pcs | Q |              |            | Hole cover       | 1  | pcs |
| D              | (†)<br>Junnins | Ø3.5x16mm  | Screw             | 12 | pcs | R | 80 1         |            | Hanging wheel    | 4  | pcs |
| Е              |                |            | Corner code       | 2  | pcs | S |              |            | Positioning iron | 4  | pcs |
| F              | <b>S</b> mmm   | Ø4x22mm    | Screw             | 4  | pcs | Т |              |            | Handle           | 2  | pcs |
| G              |                |            | Plastic wedge     | 12 | pcs | U | •            | Ø1/4"x15mm | Bolt             | 10 | pcs |
| Н              | <b>(3)</b>     | Ø3x17mm    | Screw             | 14 | pcs | V |              |            | Nut              | 2  | pcs |
| I              | Œ              |            | Shelf support pin | 4  | pcs | W | 2            |            | Wrench           | 1  | pcs |
| J              |                | Ø6x35mm    | Cam bolt          | 20 | pcs | Χ |              |            | Bolt             | 3  | pcs |
| K              |                | Ø15x11mm   | Cam lock          | 20 | pcs |   |              |            |                  |    |     |
| L              | 0              |            | Sticker           | 20 | pcs |   |              |            |                  |    |     |
| М              |                | Ø8x30mm    | Wooden dowel      | 26 | pcs |   |              |            |                  |    |     |
| N <sup>(</sup> | <u>.</u>       | Ø6x50mm    | Screw             | 10 | pcs |   |              |            |                  |    |     |