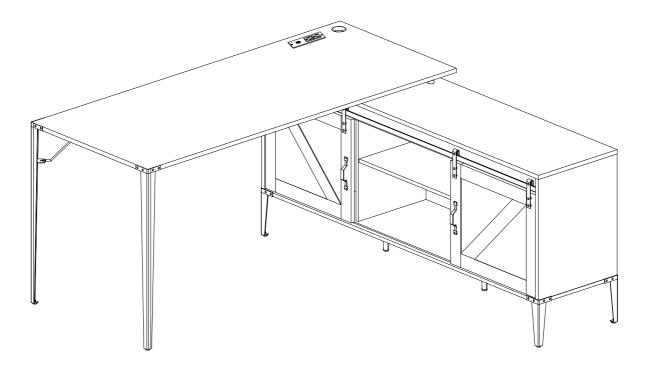

## **ASSEMBLY INSTRUCTION FOR ACME FURNITURE**

### MODEL#OF00003-1/OF00003-2/OF00004-1/OF00004-2

Thank you for purchasing the quality product.Be sure to check all packing material carefully for small parts which may have come loose inside the carton during shipment.Separate, identify and count all parts and metal hardware.Compare with all parts list to be sure all parts are present.if any part(s) are missing or damaged, please contact your local furniture dealer.For efficient and speedy service, please indicate the model number and code letter of part(s) needed.