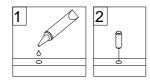

# General Assembly Guidelines

- I. Ensure that all parts and hardware are available before beginning assembly.
- II. Follow each step carefully to ensure the proper assembly of this product.
- III. Two people are recommended for ease in the assembly of this product.
- IV. The three main types of hardware used to assemble this product are: wood dowels, screws and bolts.
- V. The provided glue is to secure wood dowels in place. When first inserting dowels, locate the appropriate hole for the dowel, place a small amount of glue in the hole and insert the dowel. Wipe away excess glue immediately.

In future assembly steps when dowels are necessary to attach assembly parts together , place a small amount of glue on the end of the dowel before attaching parts together . Wipe away excess glue immediately.