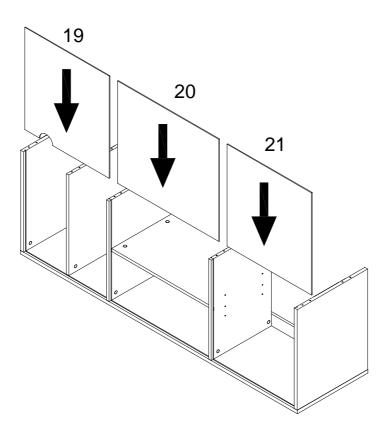

n | 4  | pcs | W | 2            |            | Wrench           | 1  | pcs |
| J              |                | Ø6x35mm    | Cam bolt          | 20 | pcs | Χ |              |            | Bolt             | 3  | pcs |
| K              |                | Ø15x11mm   | Cam lock          | 20 | pcs |   |              |            |                  |    |     |
| L              | 0              |            | Sticker           | 20 | pcs |   |              |            |                  |    |     |
| М              |                | Ø8x30mm    | Wooden dowel      | 26 | pcs |   |              |            |                  |    |     |
| N <sup>(</sup> | <u>.</u>       | Ø6x50mm    | Screw             | 10 | pcs |   |              |            |                  |    |     |





Step 5

















# Step 19



P.14/14