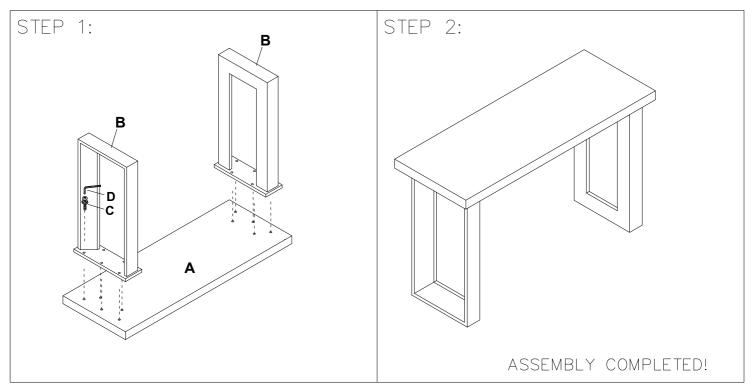

sent. If any part(s) are missing or damaged, please contact your local furniture dealer. For efficient and speedy service, please indicate the model number and code letter of part(s) needed.

#### \*\*\* Do not fully tighten screws until fully assemble \*\*\*

| COMPONENT PARTS |           |           |
|-----------------|-----------|-----------|
| DESCRIPTION     | PART NAME | Q'TY(PCS) |
| A               | TOP       | 1         |
| В               | LEG       | 2         |

## HARDWARE REQUIRED:



ALLEN BOLT Ø5/16" \*1-3/4" - 10PCS





ALLEN KEY 5MM - 1PC



#### Attention:

\*\*\* Some number parts listed on the instruction sheet may not be in parts bag as they may already be assembled. Carefully check parts and packing materials prior to ordering replacements.

## How to Assemble: