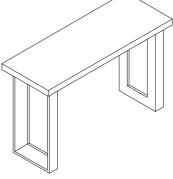

# ASSEMBLY INSTRUCTION FOR ACME FURNITURE MODEL# LV03207 SOFA TABLE

Thank you for purchasing this quality product. Be sure to check all packing material carefully for small parts which may have come loose inside the carton during shipment. Separate, identify and count all parts and metal hardware. Compare with parts list to be sure all parts are present. If any part(s) are missing or damaged, please contact your local furniture dealer. For efficient and speedy service, please indicate the model number and code letter of part(s) needed.

#### \*\*\* Do not fully tighten screws until fully assemble \*\*\*

| COMPONENT PARTS |           |           |
|-----------------|-----------|-----------|
| DESCRIPTION     | PART NAME | Q'TY(PCS) |
| A               | TOP       | 1         |
| В               | LEG       | 2         |