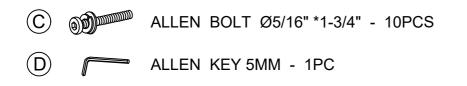

# ASSEMBLY INSTRUCTION FOR ACME FURNITURE MODEL# LV03205 COFFEE TABLE

Thank you for purchasing this quality product. Be sure to check all packing material carefully for small parts which may have come loose inside the carton during shipment. Separate, identify and count all parts and metal hardware. Compare with parts list to be sure all parts are present. If any part(s) are missing or damaged, please contact your local furniture dealer. For efficient and speedy service, please indicate the model number and code letter of part(s) needed.

## \*\*\* Do not fully tighten screws until fully assemble \*\*\*



### HARDWARE REQUIRED:





#### Attention:

\*\*\* Some number parts listed on the instruction sheet may not be in parts bag as they may already be assembled. Carefully check parts and packing materials prior to ordering replacements.

#### How to Assemble: