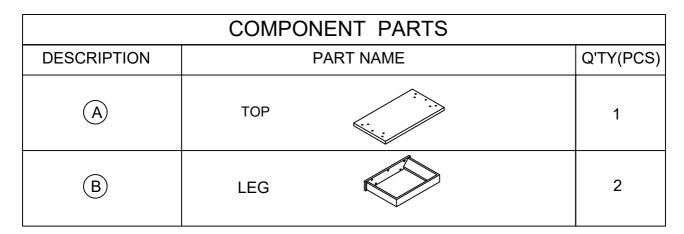

# ASSEMBLY INSTRUCTION FOR ACME FURNITURE MODEL# LV03205 COFFEE TABLE

Thank you for purchasing this quality product. Be sure to check all packing material carefully for small parts which may have come loose inside the carton during shipment. Separate, identify and count all parts and metal hardware. Compare with parts list to be sure all parts are present. If any part(s) are missing or damaged, please contact your local furniture dealer. For efficient and speedy service, please indicate the model number and code letter of part(s) needed.

## \*\*\* Do not fully tighten screws until fully assemble \*\*\*



### HARDWARE REQUIRED:





#### Attention:

\*\*\* Some number parts listed on the instruction sheet may not be in parts bag as they may already be assembled. Carefully check parts and packing materials prior to ordering replacements.

#### How to Assemble: