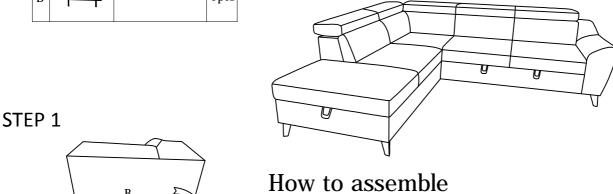

\*\*\*Do not fully tighten screws until fully assembled\*\*\*

|                 |  | ***Do not full | y tighte |
|-----------------|--|----------------|----------|
| COMPONENT PARTS |  |                | Qty      |
| A               |  | RAF LOVESEAT   | 1pc      |
| В               |  | WEDGE          | 1pc      |
| С               |  | LAF CHAISE     | 1pc      |
| D               |  | Headrest       | 5pcs     |

ALL COMPONENTS ARE INCLUDED UNDER THE SOFA