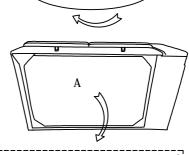

\*\*\*Do not fully tighten screws until fully assembled\*\*\*

|                 |  | ***Do not full | y tighte |
|-----------------|--|----------------|----------|
| COMPONENT PARTS |  |                | Qty      |
| A               |  | RAF LOVESEAT   | 1pc      |
| В               |  | WEDGE          | 1pc      |
| С               |  | LAF CHAISE     | 1pc      |
| D               |  | Headrest       | 5pcs     |

ALL COMPONENTS ARE INCLUDED UNDER THE SOFA