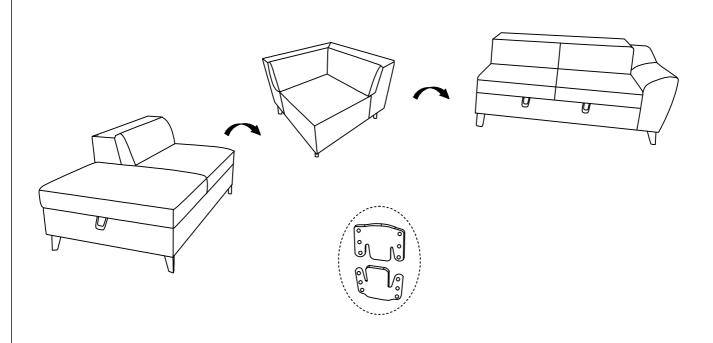

## **ASSEMBLY INSTRUCTIONS**

ITEM NO:LV03160-1 LV03160-2 LV03160-3

STEP 2

STEP 3