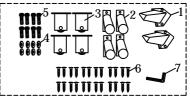

|               |               | <u> </u>        |       |  |  |
|---------------|---------------|-----------------|-------|--|--|
| HARDWARE LIST |               |                 |       |  |  |
| 1             |               | Leg(120mm)      | 4pcs  |  |  |
| 2             | $\mathcal{B}$ | Leg(120mm)      | 10pcs |  |  |
| 3             | Ţ             | Wheel(120mm)    | 4pcs  |  |  |
| 4             | 0             | Flat Washer(M8) | 20pcs |  |  |
| 5             | Ť             | Bolt(M8*25mm)   | 20pcs |  |  |
| 6             | T             | Screw(M5*25mm)  | 32pcs |  |  |
| 7             | <b>\</b>      | Spanner (M5)    | 1pc   |  |  |