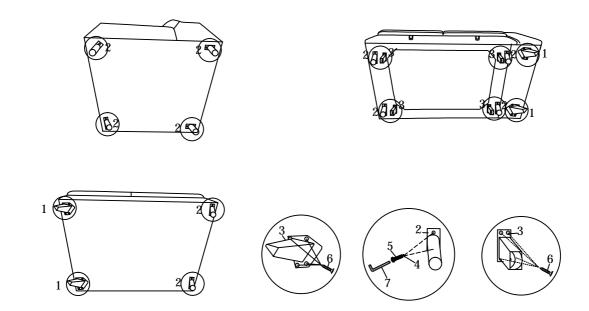

|               |               | <u> </u>        |       |  |  |
|---------------|---------------|-----------------|-------|--|--|
| HARDWARE LIST |               |                 |       |  |  |
| 1             |               | Leg(120mm)      | 4pcs  |  |  |
| 2             | $\mathcal{B}$ | Leg(120mm)      | 10pcs |  |  |
| 3             | Ţ             | Wheel(120mm)    | 4pcs  |  |  |
| 4             | 0             | Flat Washer(M8) | 20pcs |  |  |
| 5             | Ť             | Bolt(M8*25mm)   | 20pcs |  |  |
| 6             | T             | Screw(M5*25mm)  | 32pcs |  |  |
| 7             | <b>\</b>      | Spanner (M5)    | 1pc   |  |  |

ALL COMPONENTS ARE INCLUDED UNDER THE SOFA