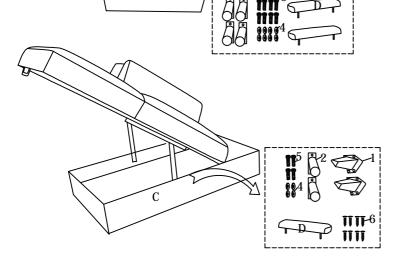

|               |               | <u> </u>        |       |  |  |
|---------------|---------------|-----------------|-------|--|--|
| HARDWARE LIST |               |                 |       |  |  |
| 1             |               | Leg(120mm)      | 4pcs  |  |  |
| 2             | $\mathcal{B}$ | Leg(120mm)      | 10pcs |  |  |
| 3             | Ţ             | Wheel(120mm)    | 4pcs  |  |  |
| 4             | 0             | Flat Washer(M8) | 20pcs |  |  |
| 5             | Ť             | Bolt(M8*25mm)   | 20pcs |  |  |
| 6             | T             | Screw(M5*25mm)  | 32pcs |  |  |
| 7             | <b>\</b>      | Spanner (M5)    | 1pc   |  |  |