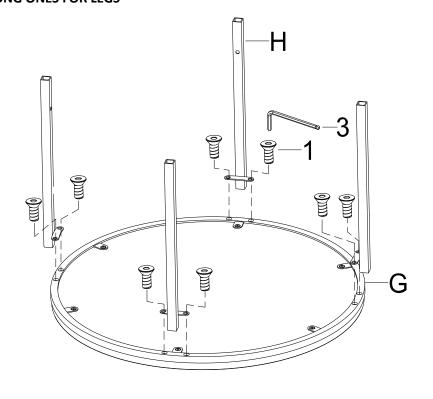

|  | 4          |  |
| 1)          | SMALL BOTTOM STRECHER           |  | 1          |  |
| (J)         | SMALL BOTTOM STRECHER WITH HOLE |  | 1          |  |

#### HARDWARE REQUIRED

| 1 | BOLT         | 1/4" x 1/2" | 38 PCS |
|---|--------------|-------------|--------|
| 2 | END CAP      | 20mm        | 8 PCS  |
| 3 | ALLEN WRENCH | 1/4"        | 1 PC   |



#### **Attention**

\*\*\*Some number parts listed on the instruction sheet may not be in parts bag as they may be assembled.

Carefully check parts and packing materials prior to ordering replacements.

#### How to assemble:

STEP 1
LARGE TABLE



STEP 2
NOTED: USE THE SHORT ONES FOR LEGS



## How to assemble: STEP 3 -2 STEP 4 E

#### How to assemble:

### STEP 5 SMALL TABLE



STEP 6
NOTED: USE THE LONG ONES FOR LEGS



# How to assemble: STEP 7 STEP 8 Н

**PAGE 5/5**