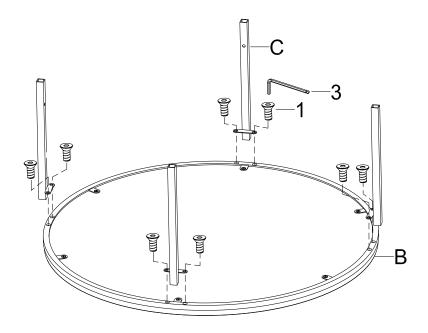

#### How to assemble:

STEP 1
LARGE TABLE

STEP 2
NOTED: USE THE SHORT ONES FOR LEGS