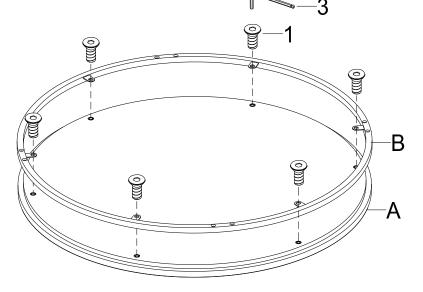

#### How to assemble:

STEP 1
LARGE TABLE

STEP 2
NOTED: USE THE SHORT ONES FOR LEGS