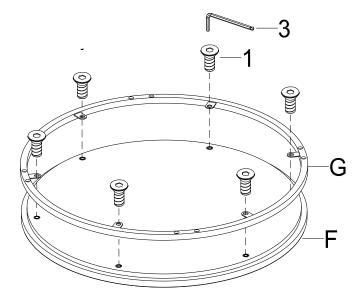

|  |
| H           | LONG LEG                        |  | 4          |  |
| 1)          | SMALL BOTTOM STRECHER           |  | 1          |  |
| (J)         | SMALL BOTTOM STRECHER WITH HOLE |  | 1          |  |

#### HARDWARE REQUIRED

| 1 | BOLT         | 1/4" x 1/2" | 38 PCS |
|---|--------------|-------------|--------|
| 2 | END CAP      | 20mm        | 8 PCS  |
| 3 | ALLEN WRENCH | 1/4"        | 1 PC   |



#### **Attention**

\*\*\*Some number parts listed on the instruction sheet may not be in parts bag as they may be assembled.

Carefully check parts and packing materials prior to ordering replacements.

#### How to assemble:

STEP 1
LARGE TABLE



STEP 2
NOTED: USE THE SHORT ONES FOR LEGS



## How to assemble: STEP 3 -2 STEP 4 E

#### How to assemble:

### STEP 5 SMALL TABLE



STEP 6
NOTED: USE THE LONG ONES FOR LEGS



# How to assemble: STEP 7 STEP 8 Н

**PAGE 5/5**