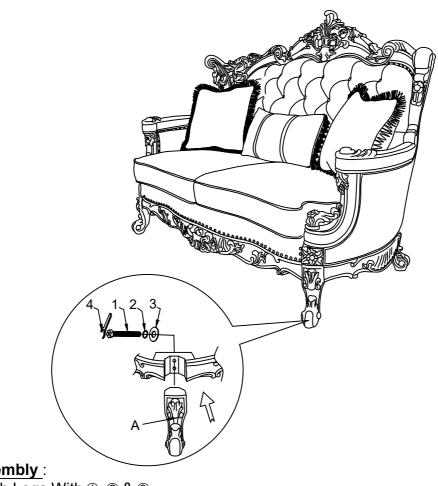

| HARDWARE LIST |        |                       |           | QTY   |
|---------------|--------|-----------------------|-----------|-------|
| 1             | 8      | Bolt Ø5/16"*2-1/2"    |           | 8 pcs |
| 2             | Ø      | Spring washer Ø5/16"  |           | 8 pcs |
| 3             | 0      | Flat Washer Ø5/16"x23 |           | 8 pcs |
| 4             | s<br>S | Open Wrench 12mm      |           | 1 pc  |
| PARTS LIST    |        |                       |           |       |
| A             |        |                       | Leg 4 pcs |       |

Assembly : Attach Legs With ①, ② & ③

> **CLEANING INSTRUCTIONS** Clean the surface with a furniture polish and a soft cloth