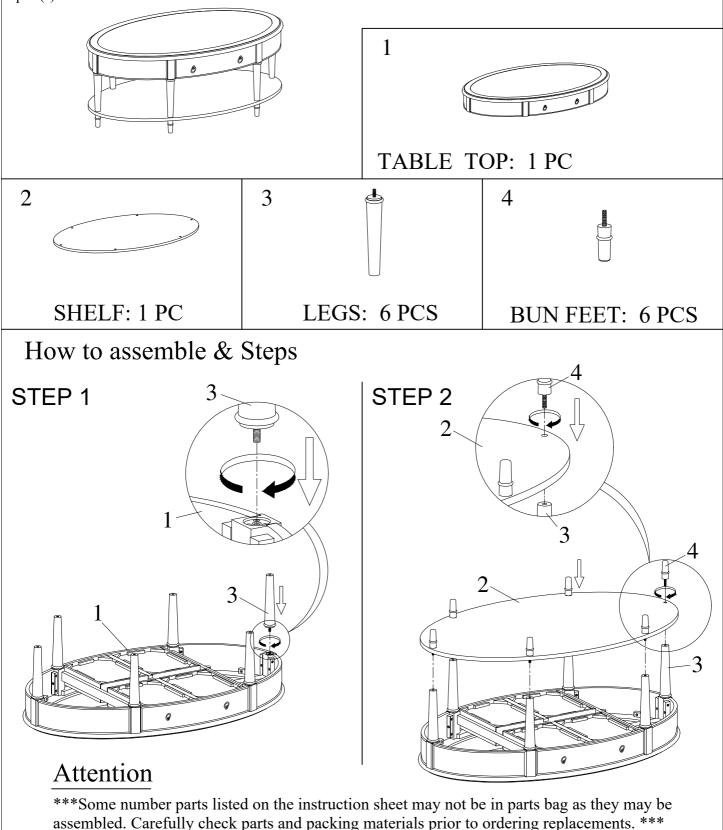

## ASSEMBLY INSTRUCTION FOR ACME FURNITURE MODEL# LV01502

Thank you for purchasing the quality product. Be sure to check all packing material carefully for small parts which may have come loose inside the carton during shipment. Separate, Identify and count all parts and metal hardware. Compare with all parts listed to be sure all parts are present. If any part(s) are missing or damaged, please contact your local furniture dealer. For efficient and speedy service, please indicate the model number and code letter of part(s) needed.



CLEANING INSTRUCTIONS Clean the surface with a furniture polish and a soft cloth

**PAGE 1/1**