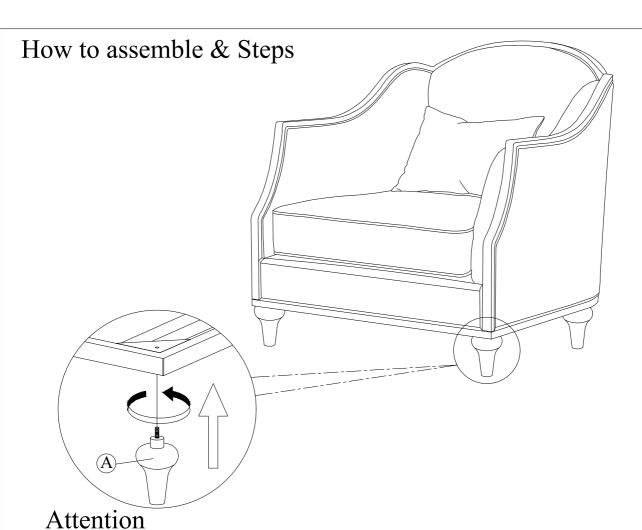

| PARTS LIST QTY |  |      |       |
|----------------|--|------|-------|
| A              |  | LEGS | 4 pcs |