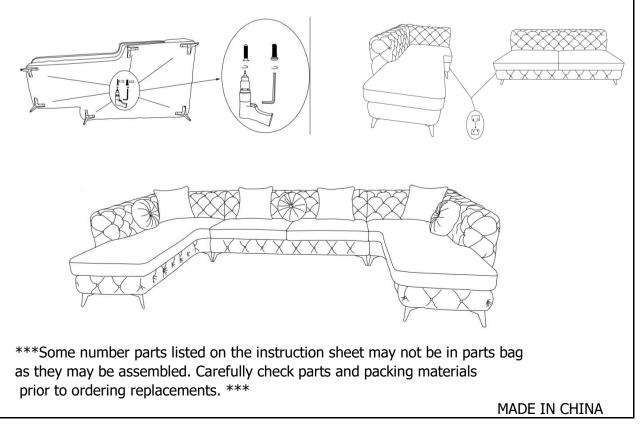

## ASSEMBLY INSTRUCTION FOR ACME FURNITURE LV01161-1/-2/-3

Thank you for purchasing this quality product. Be sure to check all packing material carefully for small parts which may come loose inside the carton during shipment. Identify and count all parts and metal hardware. Compare with the part list to be sure all parts are present, If any part(s) are missing or damage, please contact your local furniture dealer. For efficient and speedy service, please indicate the model number and code letter of part(s) needed.

\*\*Assemble the product on a flat, soft surface such a carpet or cloth to prevent scratching the product finish. Read all instruction and study the drawing carefully before starting the assembly process.

STEP 1. Attach the legs to the bottom of base

STEP 2. Combine the sofa sets