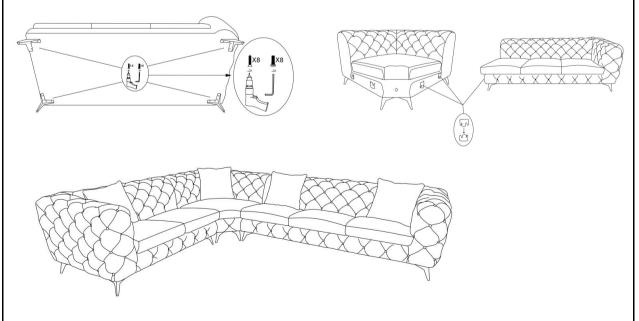

\*Do not fully tighten screws until fully assembled

| PART LIST |      |          |     |  |
|-----------|------|----------|-----|--|
| NO        | PART | DECS     | QTY |  |
| Α         |      | 2-SEATER | 1   |  |
| В         |      | 3-SEATER | 1   |  |
| С         |      | CONNER   | 1   |  |
| D         | AL.  | LEG      | 13  |  |
| E         |      | PILLOW   | 4   |  |

STEP 1. Attach the legs to the bottom of base

STEP 2. Combine the sofa sets

\*\*\*Some number parts listed on the instruction sheet may not be in parts bag as they may be assembled. Carefully check parts and packing materials prior to ordering replacements. \*\*\*