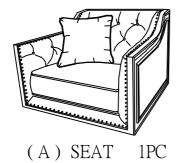

acking material carefully for small parts which may have come loose inside the carton during shipment. Separate, Identify and count all parts and metal hardware. Compare with all parts listed to be sure all parts are present. If any part(s) are missing or damaged, please contact your local furniture dealer. For efficient and speedy service, please indicate the model number and code letter of part(s) needed.



\*\*Do not fully tighten screws until fully assembled\*\*

| Hardware List |            |                       |       |
|---------------|------------|-----------------------|-------|
| 0             | <b>***</b> | Bolt Ø5/16"*2-1/4"    | 8 pcs |
| 2             | 0          | Spring washer Ø5/16"  | 8 pcs |
| 3             | 0          | Flat Washer Ø5/16"x19 | 8 pcs |

Part list





(B) LEG 4 PCS

How to assemble & Steps



## Attention

\*\*\*Some number parts listed on the instruction sheet may not be in parts bag as they may be assembled. Carefully check parts and packing materials prior to ordering replacements. \*\*\*

## CLEANING INSTRUCTIONS

Clean the surface with a furniture polish and a soft cloth

PAGE 1/1