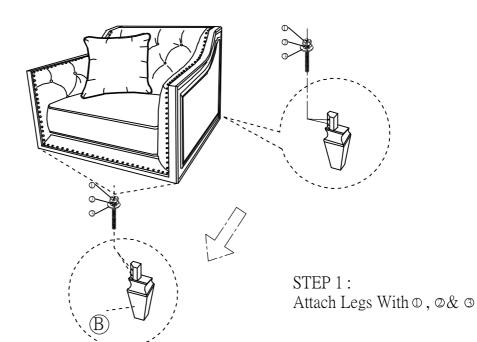

\*\*Do not fully tighten screws until fully assembled\*\*

| Hardware List |            |                       |       |
|---------------|------------|-----------------------|-------|
| 0             | <b>***</b> | Bolt Ø5/16"*2-1/4"    | 8 pcs |
| 2             | 0          | Spring washer Ø5/16"  | 8 pcs |
| 3             | 0          | Flat Washer Ø5/16"x19 | 8 pcs |

Part list

(B) LEG 4 PCS

How to assemble & Steps