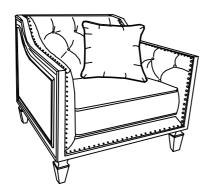

## ASSEMBLY INSTRUCTION FOR ACME FURNITURE

## MODEL# LV01051

Thank you for purchasing the quality product. Be sure to check all packing material carefully for small parts which may have come loose inside the carton during shipment. Separate, Identify and count all parts and metal hardware. Compare with all parts listed to be sure all parts are present. If any part(s) are missing or damaged, please contact your local furniture dealer. For efficient and speedy service, please indicate the model number and code letter of part(s) needed.