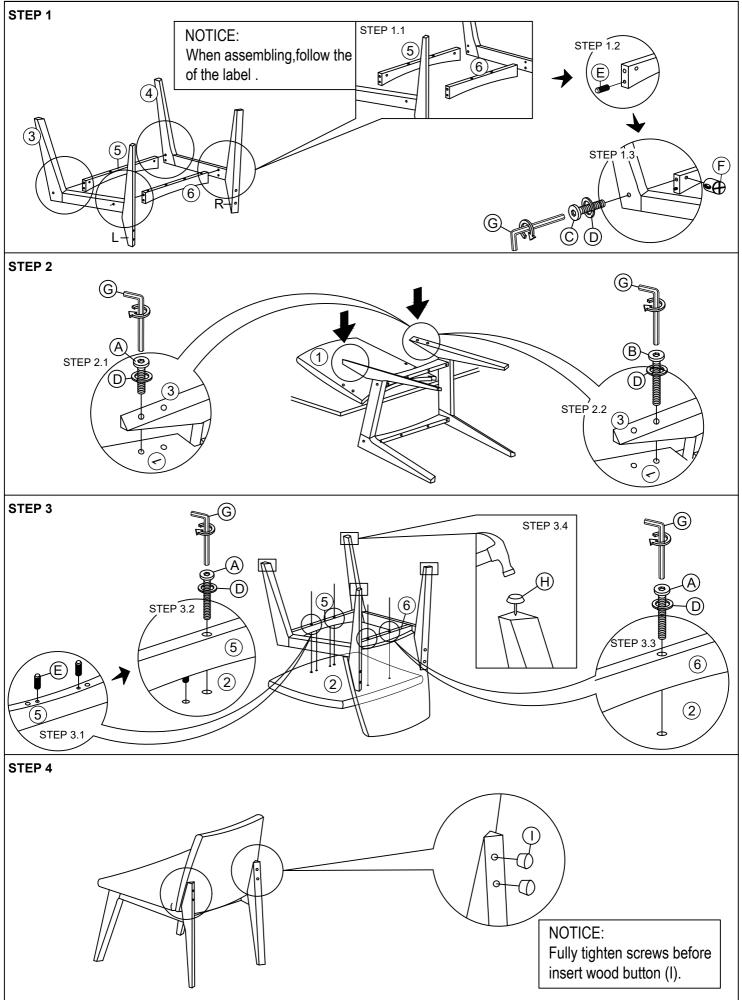

#### \*\*\*Do not fully tighten screws until fully assembled\*\*\*

# How to assemble:

#### igwedge Only tighten all bolts when all bolts aligned with bolt inserts.