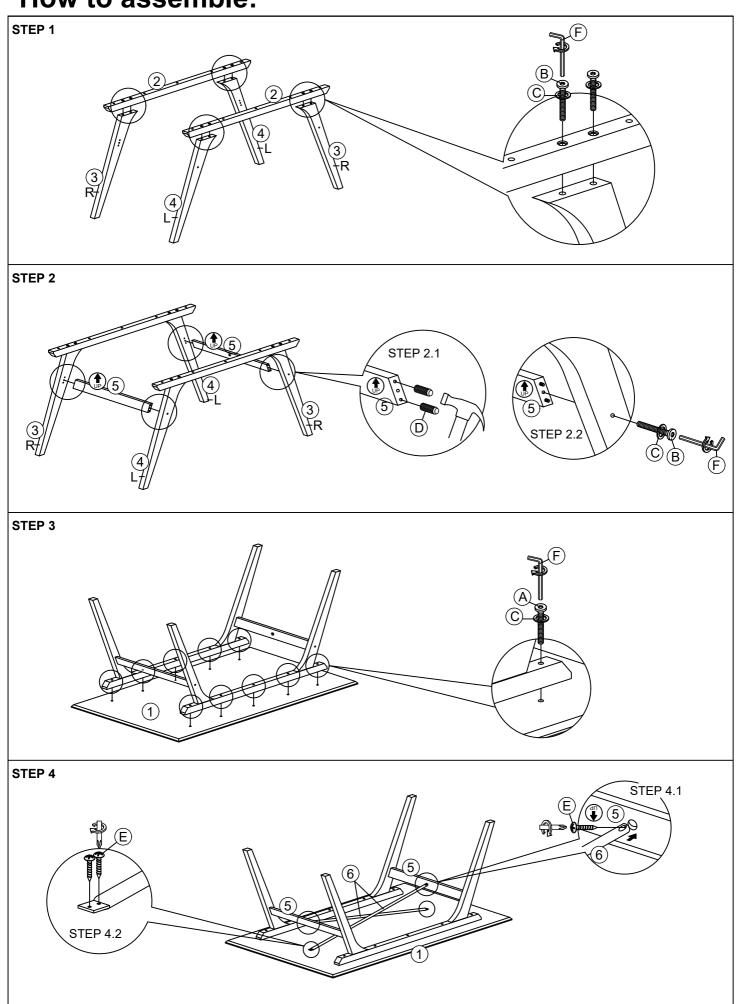

G<br>WITH LABEL "R"          | ·    | 2         |  |  |
| 4           | TABLE LEG  WITH LABEL "L"            | ·    | 2         |  |  |
| 5           | TABLE LEG SUPPORT<br>WITH LABEL "UP" |      | 2         |  |  |
| 6           | CYLINDRICAL IRON SUPPO               | RT / | 2         |  |  |

#### HARDWARE REQUIRED

| A          | (d) | BOLT           | M6 X 45MM  | 10 | PCS |
|------------|-----|----------------|------------|----|-----|
| $\bigcirc$ |     | BOLT           | M6 X 60MM  | 12 | PCS |
| <b>(C)</b> |     | LOCK WASHER    | M6 X 12MM  | 22 | PCS |
| <b>D</b>   |     | WOOD DOWEL     | M8 X 30MM  | 8  | PCS |
| E          |     | PAN HEAD SCREW | M4 X 16MM  | 6  | PCS |
| F          |     | ALLEN KEY      | M4 X 100MM | 1  | PCS |



### <u>Attention</u>

# How to assemble: