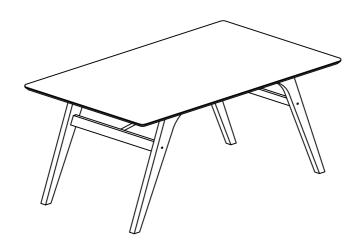

#### \*\*\*Do not fully tighten screws until fully assembled\*\*\*

|             | COMPONENT PARTS                      |      |           |  |  |
|-------------|--------------------------------------|------|-----------|--|--|
| DESCRIPTION | PART NAME                            |      | Q'TY(PCS) |  |  |
| 1           | TABLE TOP                            |      | 1         |  |  |
| 2           | TABLE SUPPORT                        |      | 2         |  |  |
| 3           | TABLE LEG<br>WITH LABEL "R"          | ·    | 2         |  |  |
| 4           | TABLE LEG  WITH LABEL "L"            | ·    | 2         |  |  |
| 5           | TABLE LEG SUPPORT<br>WITH LABEL "UP" |      | 2         |  |  |
| 6           | CYLINDRICAL IRON SUPPO               | RT / | 2         |  |  |