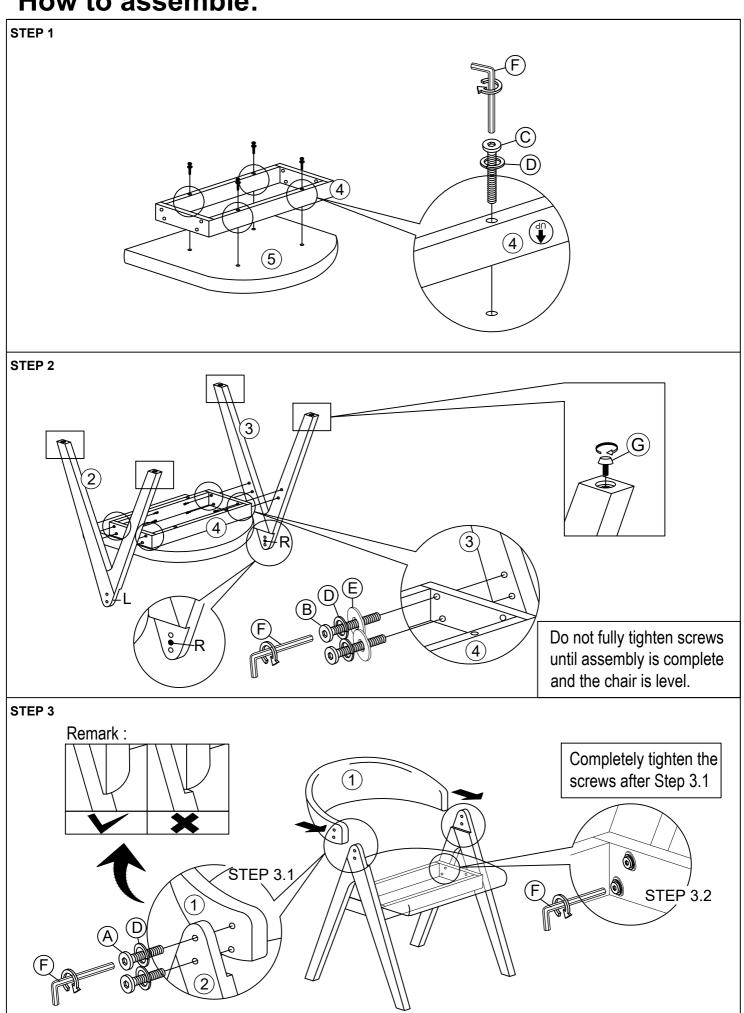

AT                |           | 2 |  |  |

#### HARDWARE REQUIRED

| A           | (Ø) | BOLT         | M6 X 30MM  | 8  | PCS |
|-------------|-----|--------------|------------|----|-----|
| $\bigcirc$  |     | BOLT         | M6 X 40MM  | 16 | PCS |
| <b>(C)</b>  |     | BOLT         | M6 X 60MM  | 8  | PCS |
| <b>D</b>    |     | LOCK WASHER  | M6 X 12MM  | 32 | PCS |
| E           |     | FALT WASHER  | M6 X 16MM  | 16 | PCS |
| <b>(F</b> ) |     | ALLEN KEY    | M4 X 100MM | 1  | PCS |
| <b>G</b>    |     | ADJUST SCREW |            | 8  | PCS |



### **Attention**

<sup>\*\*\*</sup>Some number parts listed on the instruction sheet may not be in parts bag as they may already be assembled. Carefully check parts and packing materials prior to ordering replacements.

## How to assemble: