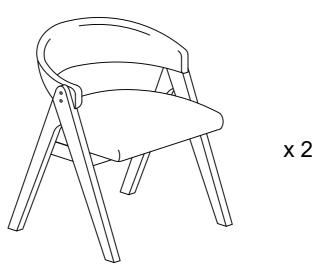

#### \*\*\*Do not fully tighten screws until fully assembled\*\*\*

|             | COMPONENT PARTS             |           |   |  |  |
|-------------|-----------------------------|-----------|---|--|--|
| DESCRIPTION | PART NAME                   | Q'TY(PCS) |   |  |  |
| 1           | BACK CUSHION                |           | 2 |  |  |
| 2           | CHAIR LEG<br>WITH LABEL "L" |           | 2 |  |  |
| 3           | CHAIR LEG<br>WITH LABEL "R" |           | 2 |  |  |
| 4           | BOXSEAT<br>WITH LABEL "UP"  |           | 2 |  |  |
| 5           | CUSHION SEAT                |           | 2 |  |  |