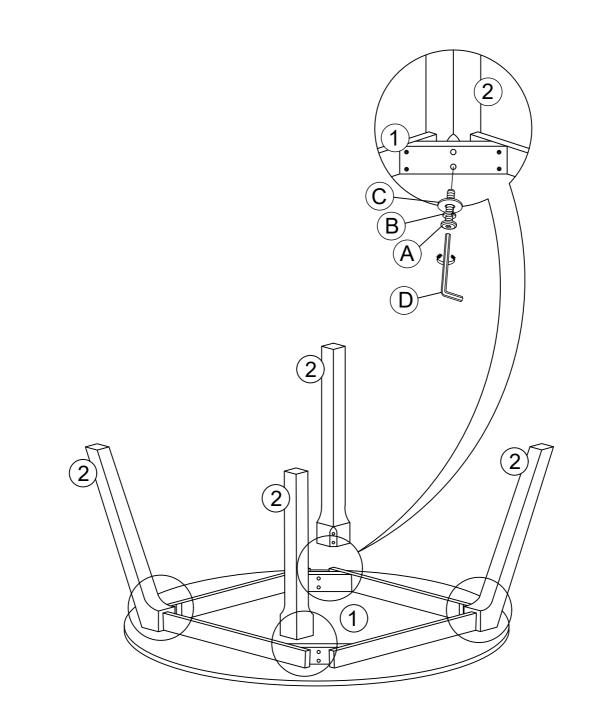

#### \*\*\*Do not fully tighten screws until fully assembled\*\*\*

|             | COMPONENT PARTS |           |   |  |  |  |
|-------------|-----------------|-----------|---|--|--|--|
| DESCRIPTION |                 | Q'TY(PCS) |   |  |  |  |
| 1           | ТОР             |           | 1 |  |  |  |
| 2           | TABLE LEG       |           | 4 |  |  |  |

### HARDWARE REQUIRED

|          |            | BOLT        | M8 X 70MM | 8 | PCS |
|----------|------------|-------------|-----------|---|-----|
| B        | $\bigcirc$ | LOCK WASHER | M8 X 22MM | 8 | PCS |
| <b>C</b> |            | FLAT WASHER | M8 X 13MM | 8 | PCS |
| D        |            | ALLEN KEY   | M5 X 65MM | 1 | PCS |

# How to assemble:

STEP 1