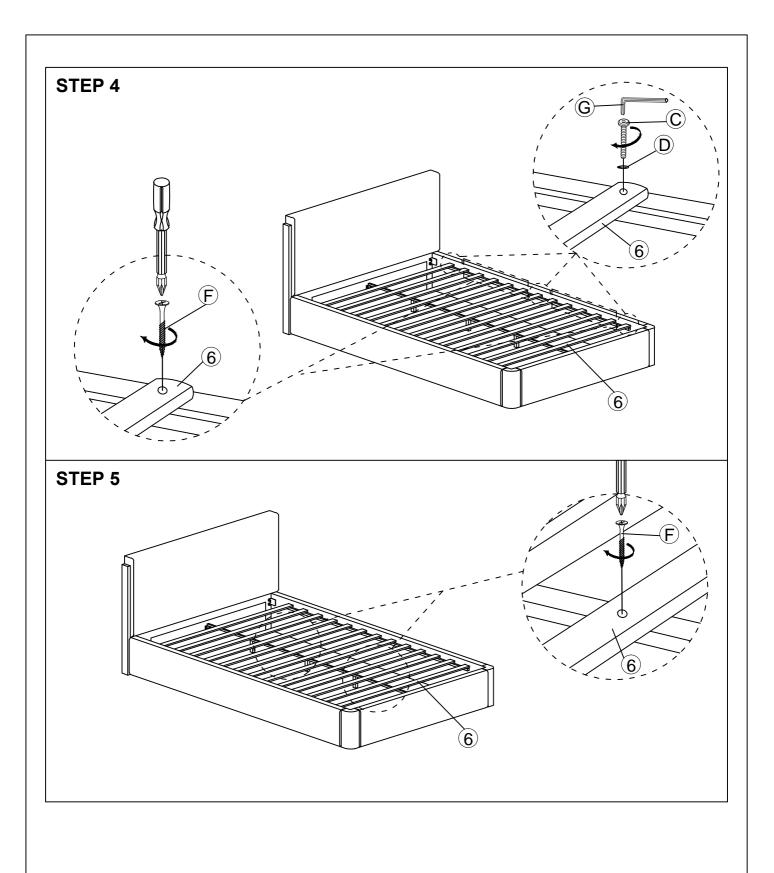

B SCREW    | M8 x 25mm  | 8 PCS  |
|-------------|----------|---------------|------------|--------|
| $\bigcirc$  |          | JCBB SCREW    | M8 x 35mm  | 4 PCS  |
| <b>(C)</b>  |          | JCBB SCREW    | M6 x 35mm  | 6 PCS  |
| $\bigcirc$  | Ø        | SPRING WASHER | <u>5</u> " | 18 PCS |
| $\bigcirc$  | 0        | FLAT WASHER   | <u>5</u> " | 12 PCS |
| F           | <b>1</b> | CSK SCREW     | M4 x 30mm  | 33 PCS |
| <b>(G</b> ) |          | ALLEN KEY     | M4         | 1 PC   |
| $\bigcirc$  |          | ALLEN KEY     | M5         | 1 PC   |

## **Attention**

<sup>\*\*\*</sup> Some number parts listed on the instruction sheet may not be in parts beg as they may already be assembled. Carefully check parts and packing materials prior to ordering replacements.

## How to assemble: