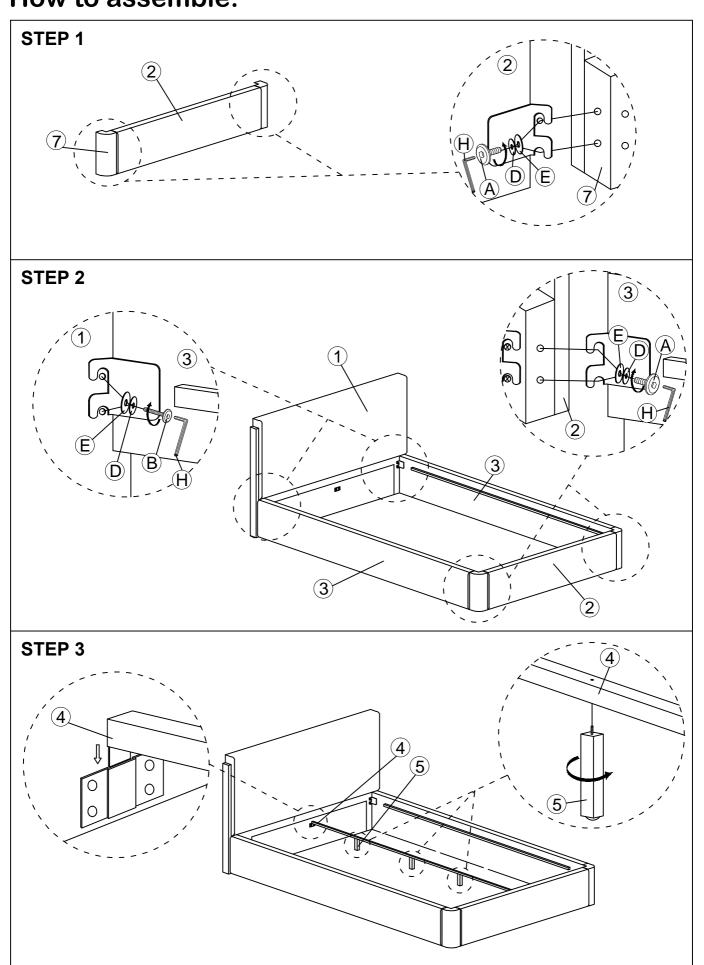

CBB SCREW    | M8 x 25mm  | 8 PCS  |
|-------------|----------|---------------|------------|--------|
| $\bigcirc$  |          | JCBB SCREW    | M8 x 35mm  | 4 PCS  |
| <b>(C)</b>  |          | JCBB SCREW    | M6 x 35mm  | 6 PCS  |
| $\bigcirc$  | Ø        | SPRING WASHER | <u>5</u> " | 18 PCS |
| $\bigcirc$  | 0        | FLAT WASHER   | <u>5</u> " | 12 PCS |
| F           | <b>1</b> | CSK SCREW     | M4 x 30mm  | 33 PCS |
| <b>(G</b> ) |          | ALLEN KEY     | M4         | 1 PC   |
| $\bigcirc$  |          | ALLEN KEY     | M5         | 1 PC   |

## **Attention**

<sup>\*\*\*</sup> Some number parts listed on the instruction sheet may not be in parts beg as they may already be assembled. Carefully check parts and packing materials prior to ordering replacements.

## How to assemble: