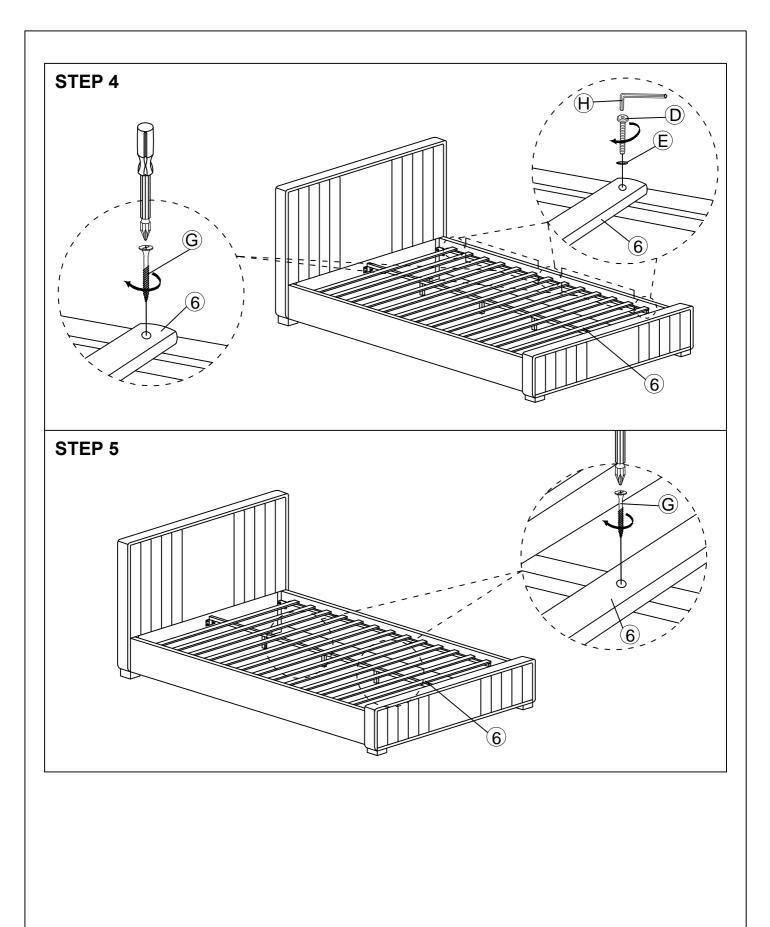

## ASSEMBLY INSTRUCTION FOR ACME FURNITURE MODEL#BD02468QB

Thank you for purchasing the quality product. Be sure to check all packing material carefully for small parts which may have come loose inside the carton during shipment. Seperate, identify and count all parts and metal hardware. Compare with all parts list to be sure all parts are present. If any part(s) are missing or damaged, please contact your local furniture dealer. For efficient and speedy sevice, please indicate the model number and code letter of part(s) needed.

|                   |               | COMPONENT PARTS |                  |    |     |   |            |
|-------------------|---------------|-----------------|------------------|----|-----|---|------------|
| DESCR             | IPTION        | PART NAME       |                  |    |     |   | Q'TY (PCS) |
| (1                |               | HEAD            | BOARD            |    |     |   | 1          |
|                   | 2)            | FOOTBOARD       |                  |    |     |   | 1          |
|                   | 3)            | SIDE RAIL       |                  |    |     |   | 2          |
| 4                 |               | CENTRE RAIL     |                  |    |     |   | 2          |
| 5                 |               | SUPPORT LEG     |                  |    |     | Û | 6          |
| Œ                 | 3)            | SLAT            |                  |    |     |   | 13         |
| 7                 |               | HEADBOARD LEG   |                  |    |     |   | 2          |
| (8)               |               | FOOTBOARD LEG   |                  |    |     | Ð | 2          |
| HARDWARE REQUIRED |               |                 |                  |    |     |   |            |
| A                 | JCBB SCREW    |                 | M8 x 35mm        | 8  | PCS |   |            |
| B                 | JCBB SCREW    |                 | M8 x 40mm        | 2  | PCS |   |            |
| C Opposite        | JCBB SCREW    |                 | M8 x 60mm        | 2  | PCS |   |            |
|                   | JCBC SCREW    |                 | M6 x 35mm        | 6  | PCS |   |            |
| E Ø               | SPRING WASHER |                 | <u>5</u> "<br>16 | 18 | PCS |   |            |
| FØ                | FLAT WASHER   |                 | <u>5</u> "<br>16 | 12 | PCS |   |            |
| @ 🛌               | CSK SCREW     |                 | M4 x 30mm        | 33 | PCS |   |            |

\*\*\* Do not fully tighten screws untill fully assembled \*\*\*