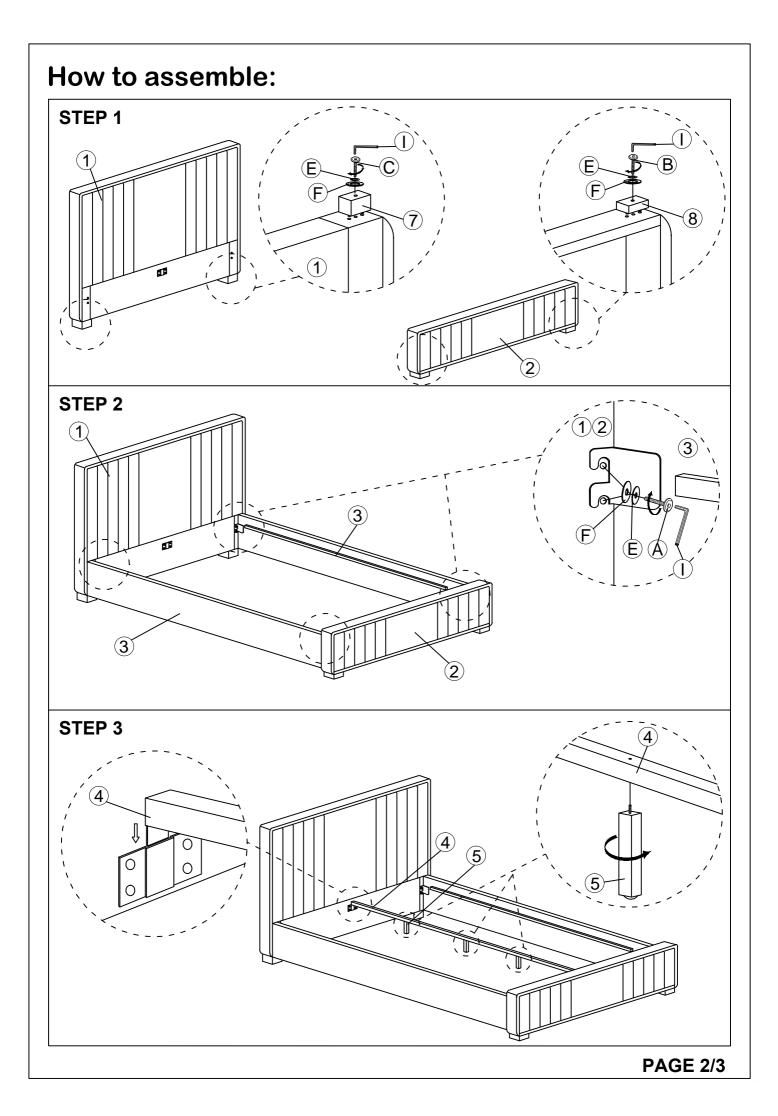

## ASSEMBLY INSTRUCTION FOR ACME FURNITURE MODEL#BD02468QB

Thank you for purchasing the quality product. Be sure to check all packing material carefully for small parts which may have come loose inside the carton during shipment. Seperate, identify and count all parts and metal hardware. Compare with all parts list to be sure all parts are present. If any part(s) are missing or damaged, please contact your local furniture dealer. For efficient and speedy sevice, please indicate the model number and code letter of part(s) needed.

|                   |               | COMPONENT PARTS |                  |    |     |   |            |
|-------------------|---------------|-----------------|------------------|----|-----|---|------------|
| DESCR             | IPTION        | PART NAME       |                  |    |     |   | Q'TY (PCS) |
| (1                |               | HEAD            | BOARD            |    |     |   | 1          |
|                   | 2)            | FOOTBOARD       |                  |    |     |   | 1          |
|                   | 3)            | SIDE RAIL       |                  |    |     |   | 2          |
| 4                 |               | CENTRE RAIL     |                  |    |     |   | 2          |
| 5                 |               | SUPPORT LEG     |                  |    |     | Û | 6          |
| Œ                 | 3)            | SLAT            |                  |    |     |   | 13         |
| 7                 |               | HEADBOARD LEG   |                  |    |     |   | 2          |
| (8)               |               | FOOTBOARD LEG   |                  |    |     | Ð | 2          |
| HARDWARE REQUIRED |               |                 |                  |    |     |   |            |
| A                 | JCBB SCREW    |                 | M8 x 35mm        | 8  | PCS |   |            |
| B                 | JCBB SCREW    |                 | M8 x 40mm        | 2  | PCS |   |            |
| C Opposite        | JCBB SCREW    |                 | M8 x 60mm        | 2  | PCS |   |            |
|                   | JCBC SCREW    |                 | M6 x 35mm        | 6  | PCS |   |            |
| E Ø               | SPRING WASHER |                 | <u>5</u> "<br>16 | 18 | PCS |   |            |
| FØ                | FLAT WASHER   |                 | <u>5</u> "<br>16 | 12 | PCS |   |            |
| @ 🛌               | CSK SCREW     |                 | M4 x 30mm        | 33 | PCS |   |            |

\*\*\* Do not fully tighten screws untill fully assembled \*\*\*