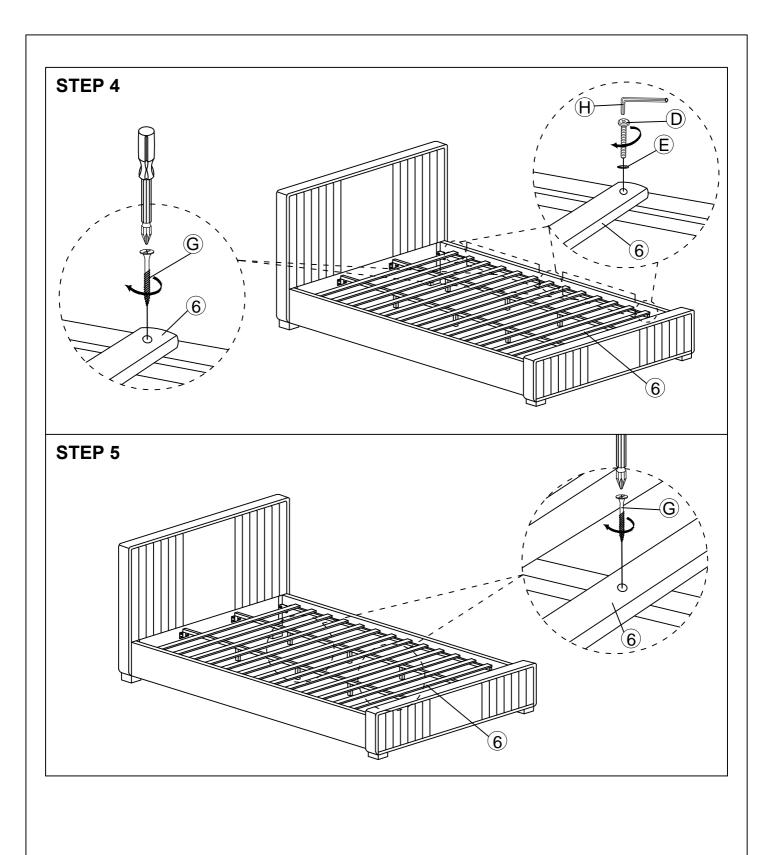

\*\*\* Do not fully tighten screws untill fully assembled \*\*\*

|             | COMPONENT PARTS |  |            |
|-------------|-----------------|--|------------|
| DESCRIPTION | PART NAME       |  | Q'TY (PCS) |
| 1           | HEADBOARD       |  | 1          |
| 2           | FOOTBOARD       |  | 1          |
| 3           | SIDE RAIL       |  | 2          |
| 4           | CENTRE RAIL     |  | 2          |
| (5)         | SUPPORT LEG     |  | 6          |
| 6           | SLAT            |  | 13         |
| 7           | HEADBOARD LEG   |  | 2          |
| 8           | FOOTBOARD LEG   |  | 2          |

## HARDWARE REQUIRED

| A 0      | JCBB SCREW    | M8 x 35mm  | 8 PCS  |
|----------|---------------|------------|--------|
| B        | JCBB SCREW    | M8 x 40mm  | 2 PCS  |
|          | JCBB SCREW    | M8 x 60mm  | 2 PCS  |
|          | JCBC SCREW    | M6 x 35mm  | 6 PCS  |
| E 0      | SPRING WASHER | <u>5</u> " | 18 PCS |
| (F)      | FLAT WASHER   | <u>5</u> " | 12 PCS |
| <b>G</b> | CSK SCREW     | M4 x 30mm  | 46 PCS |
|          | ALLEN KEY     | M4         | 1 PC   |
|          | ALLEN KEY     | M5         | 1 PC   |

## How to assemble: STEP 1 STEP 2 STEP 3 **PAGE 2/3**