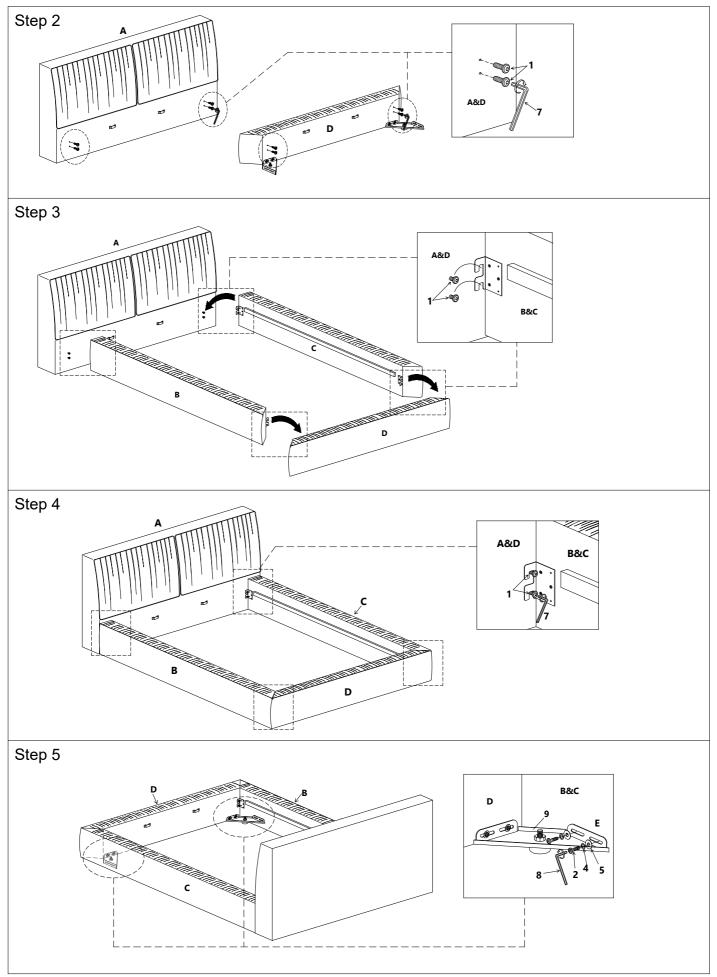

#### HARDWARE REQUIRED

| Hardware Desc. |                            | Queen | King  |
|----------------|----------------------------|-------|-------|
| 1              | Jcbc M8x30mm               | 8pcs  | 8pcs  |
| 2              | Jcbc M6x30mm               | 8pcs  | 8pcs  |
| 3              | Jcbc M6x60mm               | 2pcs  | 4pcs  |
| 4              | M6 Spring washer Ø         | 8pcs  | 8pcs  |
| 5              | M6 Flat washer O           | 8pcs  | 8pcs  |
| 6              | Csk M4x32mm                | 24pcs | 24pcs |
| 7              | Allen key M5               | 1pc   | 1pc   |
| 8              | Allen key M4               | 1pc   | 1pc   |
| 9              | Metal plate with round leg | 2pcs  | 2pcs  |

## How to assemble