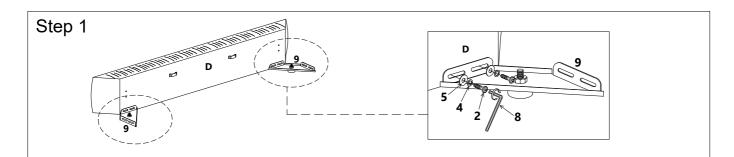

#### HARDWARE REQUIRED

| Hardware Desc. |                            | Queen | King  |
|----------------|----------------------------|-------|-------|
| 1              | Jcbc M8x30mm               | 8pcs  | 8pcs  |
| 2              | Jcbc M6x30mm               | 8pcs  | 8pcs  |
| 3              | Jcbc M6x60mm               | 2pcs  | 4pcs  |
| 4              | M6 Spring washer Ø         | 8pcs  | 8pcs  |
| 5              | M6 Flat washer O           | 8pcs  | 8pcs  |
| 6              | Csk M4x32mm                | 24pcs | 24pcs |
| 7              | Allen key M5               | 1pc   | 1pc   |
| 8              | Allen key M4               | 1pc   | 1pc   |
| 9              | Metal plate with round leg | 2pcs  | 2pcs  |

## How to assemble