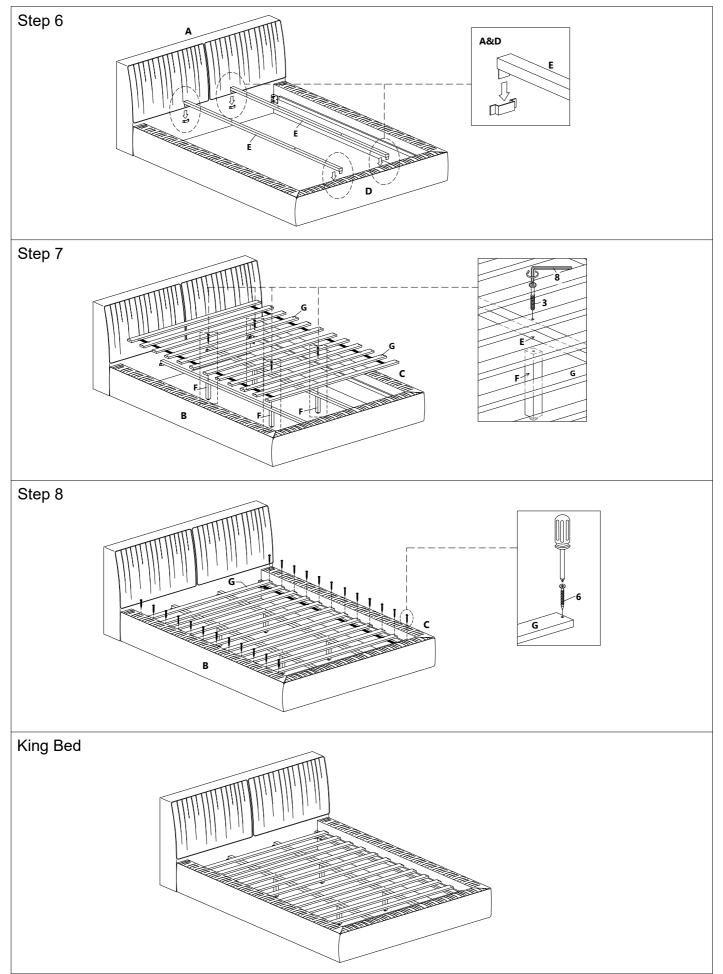

#### HARDWARE REQUIRED

| Hardware Desc. |                            | Queen | King  |
|----------------|----------------------------|-------|-------|
| 1              | Jcbc M8x30mm               | 8pcs  | 8pcs  |
| 2              | Jcbc M6x30mm               | 8pcs  | 8pcs  |
| 3              | Jcbc M6x60mm               | 2pcs  | 4pcs  |
| 4              | M6 Spring washer Ø         | 8pcs  | 8pcs  |
| 5              | M6 Flat washer O           | 8pcs  | 8pcs  |
| 6              | Csk M4x32mm                | 24pcs | 24pcs |
| 7              | Allen key M5               | 1pc   | 1pc   |
| 8              | Allen key M4               | 1pc   | 1pc   |
| 9              | Metal plate with round leg | 2pcs  | 2pcs  |

## How to assemble