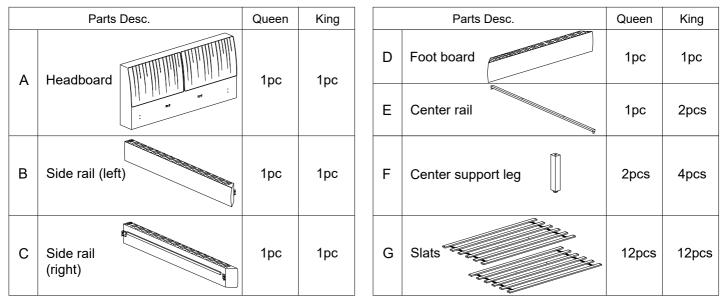

#### HARDWARE REQUIRED

| Hardware Desc. |                            | Queen | King  |
|----------------|----------------------------|-------|-------|
| 1              | Jcbc M8x30mm               | 8pcs  | 8pcs  |
| 2              | Jcbc M6x30mm               | 8pcs  | 8pcs  |
| 3              | Jcbc M6x60mm               | 2pcs  | 4pcs  |
| 4              | M6 Spring washer Ø         | 8pcs  | 8pcs  |
| 5              | M6 Flat washer O           | 8pcs  | 8pcs  |
| 6              | Csk M4x32mm                | 24pcs | 24pcs |
| 7              | Allen key M5               | 1pc   | 1pc   |
| 8              | Allen key M4               | 1pc   | 1pc   |
| 9              | Metal plate with round leg | 2pcs  | 2pcs  |

## How to assemble