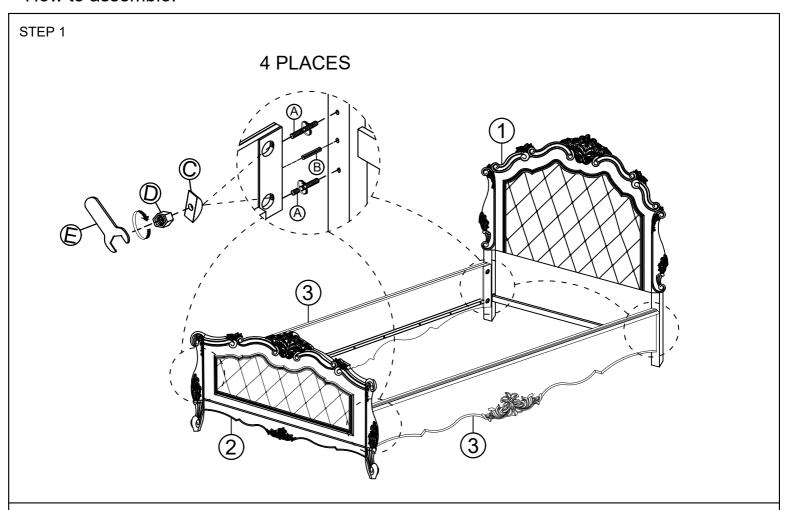

## How to assemble:

\*\*\* Do not fully tighten screws until fully assembled \*\*\*

| COMPONENT PARTS |                 |            |   |  |  |  |
|-----------------|-----------------|------------|---|--|--|--|
| DESCRIPTION     | PART            | Q'TY (PCS) |   |  |  |  |
| 1)              | HEADBOARD PANEL |            | 1 |  |  |  |
| 2               | FOOTBOARD       |            | 1 |  |  |  |
| 3               | RAILS           |            | 2 |  |  |  |
| 4               | SLATS           |            | 4 |  |  |  |
| 5               | SLAT SUPPORT    | •          | 8 |  |  |  |

# HARDWARE REQUIRED

| A    | (1))))))))))) | BOLT           | Ø5/16"*90mm   | 8 PCS |  |
|------|---------------|----------------|---------------|-------|--|
| B    |               | WOODEN DOWEL   | M10*40mm      | 4 PCS |  |
| ©    | <u> </u>      | HALF MOON      | Ø5/16"*30*8mm | 8 PCS |  |
| (D)  | <b>©</b>      | BOLT           | Ø5/16"*12*6mm | 8 PCS |  |
| E    | <u></u>       | SPANNER WRENCH | M12           | 1 PCS |  |
| F    | (†)200000>    | P.H SCREW      | M4*35mm       | 8 PCS |  |
| Atta | ention        |                |               |       |  |