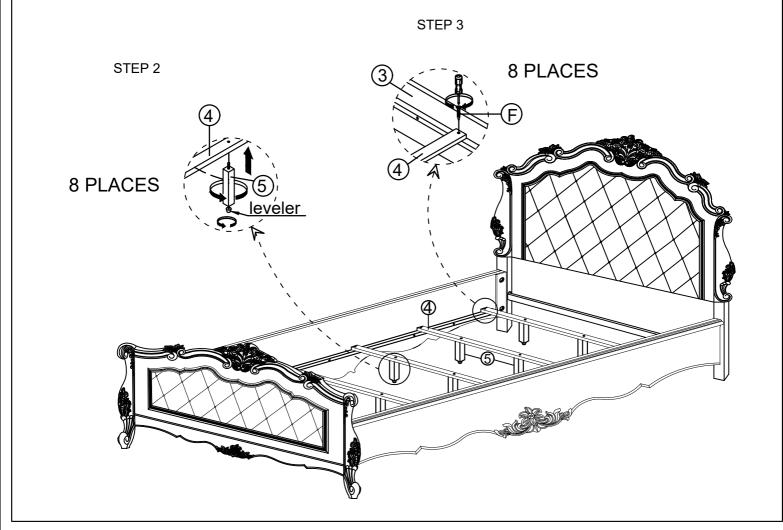

## How to assemble:

\*\*\* Do not fully tighten screws until fully assembled \*\*\*

| COMPONENT PARTS |                 |            |   |  |  |  |
|-----------------|-----------------|------------|---|--|--|--|
| DESCRIPTION     | PART            | Q'TY (PCS) |   |  |  |  |
| 1)              | HEADBOARD PANEL |            | 1 |  |  |  |
| 2               | FOOTBOARD       |            | 1 |  |  |  |
| 3               | RAILS           |            | 2 |  |  |  |
| 4               | SLATS           |            | 4 |  |  |  |
| 5               | SLAT SUPPORT    | •          | 8 |  |  |  |

# HARDWARE REQUIRED

| A    | (1))))))))))) | BOLT           | Ø5/16"*90mm   | 8 PCS |  |
|------|---------------|----------------|---------------|-------|--|
| B    |               | WOODEN DOWEL   | M10*40mm      | 4 PCS |  |
| ©    | <u> </u>      | HALF MOON      | Ø5/16"*30*8mm | 8 PCS |  |
| (D)  | <b>©</b>      | BOLT           | Ø5/16"*12*6mm | 8 PCS |  |
| E    | <u></u>       | SPANNER WRENCH | M12           | 1 PCS |  |
| F    | (†)200000>    | P.H SCREW      | M4*35mm       | 8 PCS |  |
| Atta | ention        |                |               |       |  |