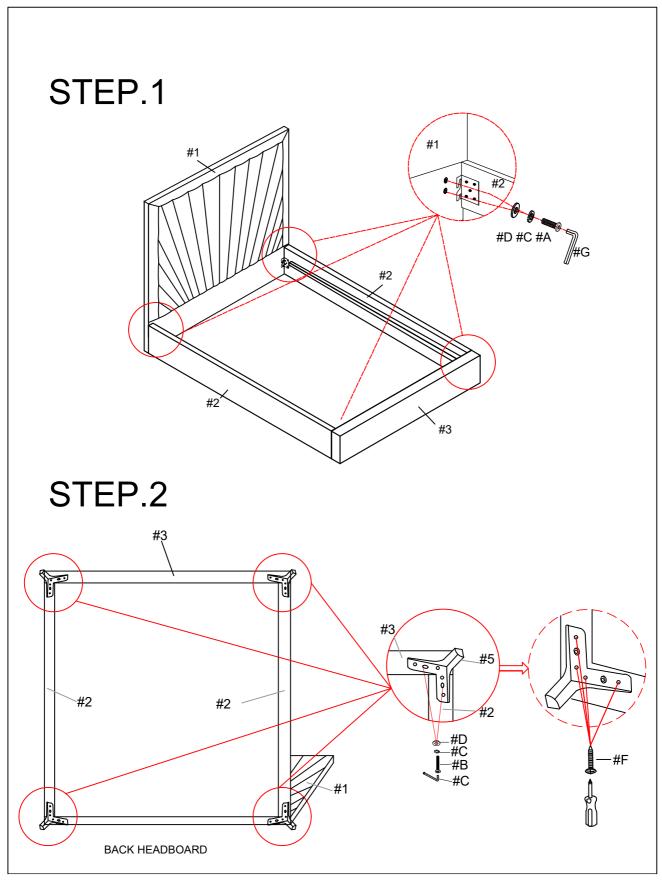

------|------------------------------|---------|----|--|
| #A                | Bolt Ø5/16" x 1-1/2"         | @       | 8  |  |
| #B                | Bolt Ø5/16" x 1"             | (IIIIII | 8  |  |
| #0                | Lock Washer Ø5/16"           | 0       | 16 |  |
| #D                | Flat Washer<br>Ø5/16" x 19mm |         | 16 |  |
| #E                | Screw #8 x 38mm              |         | 26 |  |
| #F                | Screw #10 x 25mm             |         | 16 |  |
| #9                | Allen Wrench 5mm             |         | 1  |  |

# **Exploded View**



#### Attention

' Some number parts listed on the instruction sheet may not be in parts bag as they may already be assembled. Carefully check parts and packing materials prior to ordering replacements

## How to assemble



## How to assemble