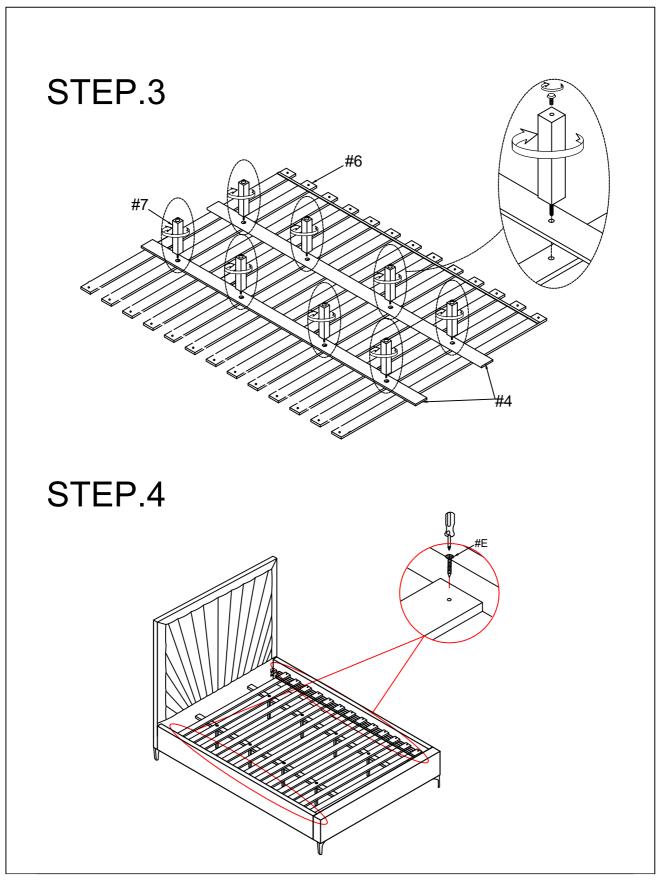

---------------|---------|----|--|
| #A                | Bolt Ø5/16" x 1-1/2"         | @       | 8  |  |
| #B                | Bolt Ø5/16" x 1"             | (IIIIII | 8  |  |
| #0                | Lock Washer Ø5/16"           | 0       | 16 |  |
| #D                | Flat Washer<br>Ø5/16" x 19mm |         | 16 |  |
| #E                | Screw #8 x 38mm              |         | 26 |  |
| #F                | Screw #10 x 25mm             |         | 16 |  |
| #9                | Allen Wrench 5mm             |         | 1  |  |

# **Exploded View**



#### Attention

' Some number parts listed on the instruction sheet may not be in parts bag as they may already be assembled. Carefully check parts and packing materials prior to ordering replacements

## How to assemble



## How to assemble