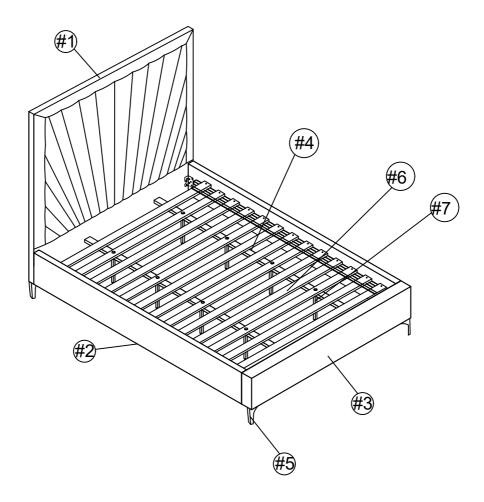

# **Exploded View**

\*\*\* Do not fully tighten screws until fully assembled \*\*\*

| COMPONENT PARTS |              |           |    |  |  |
|-----------------|--------------|-----------|----|--|--|
| DESCRIPTION     | PART         | PART NAME |    |  |  |
| 1               | Headboard    |           | 1  |  |  |
| 2               | Side Rail    |           | 2  |  |  |
| 3               | Foot Board   |           | 1  |  |  |
| 4               | Support Rail |           | 2  |  |  |
| 5               | HB/FB Leg    |           | 4  |  |  |
| 6               | Slat         |           | 13 |  |  |
| 7               | Support Leg  |           | 8  |  |  |