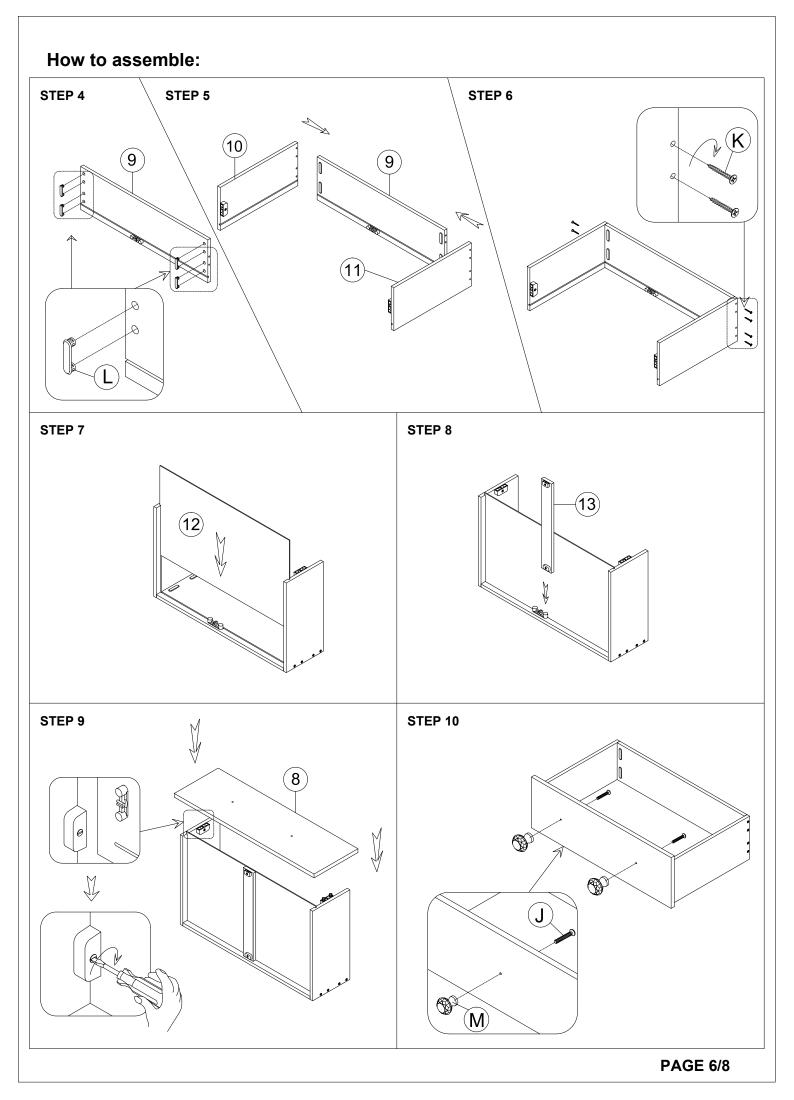

# **ASSEMBLY INSTRUCTION FOR ACME FURNITURE**

# MODEL: BD00240CK1, BD00240CK2, BD00240CK3

Thank you for purchasing this quality product. Be sure to check all packing material carefully for small parts which may have come loose inside the carton during shipment. Separate, identify and count all parts and metal hardware. Compare with parts list to be sure all parts are present. If any part(s) are missing or damaged, please contact your local furniture dealer. For efficient and speedy service, please indicate the model number and code letter of part(s) needed.

\*\*\* Do not fully tighten screws until fully assembled \*\*\*

| COMPONENT PARTS |                              |            |   |  |
|-----------------|------------------------------|------------|---|--|
| DESCRIPTION     | PART NAME                    | Q'TY (PCS) |   |  |
| 8               | DRAWER FRONT                 |            | 2 |  |
| 9               | BACK PANEL OF DRAWER         |            | 2 |  |
| 10              | SIDE PANEL OF DRAWER (LEFT)  |            | 2 |  |
| 11)             | SIDE PANEL OF DRAWER (RIGHT) |            | 2 |  |
| 12              | BOTTOM PANEL OF DRAWER       |            | 2 |  |
| 13              | BOTTOM SUPPORT OF DRAWER     | <u> </u>   | 2 |  |

# HARDWARE REQUIRED

| J              | <b>(</b> )                                                                                                                                                                                                                                                                                                                                                                                                                                                                                                                                                                                                                                                                                                                                                                                                                                                                                                                                                                                                                                                                                                                                                                                                                                                                                                                                                                                                                                                                                                                                                                                                                                                                                                                                                                                                                                                                                                                                                                                                                                                                                                                     | PHILLIPS SCREW  | Ø5/32"*25mm | 4  | PCS |
|----------------|--------------------------------------------------------------------------------------------------------------------------------------------------------------------------------------------------------------------------------------------------------------------------------------------------------------------------------------------------------------------------------------------------------------------------------------------------------------------------------------------------------------------------------------------------------------------------------------------------------------------------------------------------------------------------------------------------------------------------------------------------------------------------------------------------------------------------------------------------------------------------------------------------------------------------------------------------------------------------------------------------------------------------------------------------------------------------------------------------------------------------------------------------------------------------------------------------------------------------------------------------------------------------------------------------------------------------------------------------------------------------------------------------------------------------------------------------------------------------------------------------------------------------------------------------------------------------------------------------------------------------------------------------------------------------------------------------------------------------------------------------------------------------------------------------------------------------------------------------------------------------------------------------------------------------------------------------------------------------------------------------------------------------------------------------------------------------------------------------------------------------------|-----------------|-------------|----|-----|
| $(\mathbf{K})$ | AND THE PROPERTY OF THE PARTY O | SCREW           | M4*35mm     | 16 | PCS |
| L              |                                                                                                                                                                                                                                                                                                                                                                                                                                                                                                                                                                                                                                                                                                                                                                                                                                                                                                                                                                                                                                                                                                                                                                                                                                                                                                                                                                                                                                                                                                                                                                                                                                                                                                                                                                                                                                                                                                                                                                                                                                                                                                                                | PLASTIC ANCHORS | 44*12*10mm  | 8  | PCS |
| $\bigcirc$     |                                                                                                                                                                                                                                                                                                                                                                                                                                                                                                                                                                                                                                                                                                                                                                                                                                                                                                                                                                                                                                                                                                                                                                                                                                                                                                                                                                                                                                                                                                                                                                                                                                                                                                                                                                                                                                                                                                                                                                                                                                                                                                                                | HANDLE          |             | 4  | PCS |