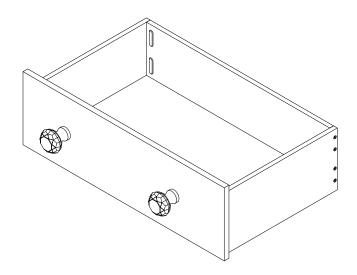

\*\*\* Do not fully tighten screws until fully assembled \*\*\*

| COMPONENT PARTS |                              |            |   |  |
|-----------------|------------------------------|------------|---|--|
| DESCRIPTION     | PART NAME                    | Q'TY (PCS) |   |  |
| 8               | DRAWER FRONT                 |            | 2 |  |
| 9               | BACK PANEL OF DRAWER         |            | 2 |  |
| 10              | SIDE PANEL OF DRAWER (LEFT)  |            | 2 |  |
| 11)             | SIDE PANEL OF DRAWER (RIGHT) |            | 2 |  |
| 12              | BOTTOM PANEL OF DRAWER       |            | 2 |  |
| 13              | BOTTOM SUPPORT OF DRAWER     | <u> </u>   | 2 |  |