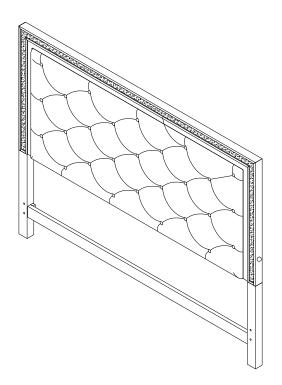

\*\*\* Do not fully tighten screws until fully assembled \*\*\*

| COMPONENT PARTS |                 |            |  |  |
|-----------------|-----------------|------------|--|--|
| DESCRIPTION     | PART NAME       | Q'TY (PCS) |  |  |
| 1               | HEADBOARD PANEL | 1          |  |  |
| 2               | LEGS (L)        | 1          |  |  |
| 3               | LEGS (R)        | 1          |  |  |
| 4               | CROSS BAR       | 1          |  |  |