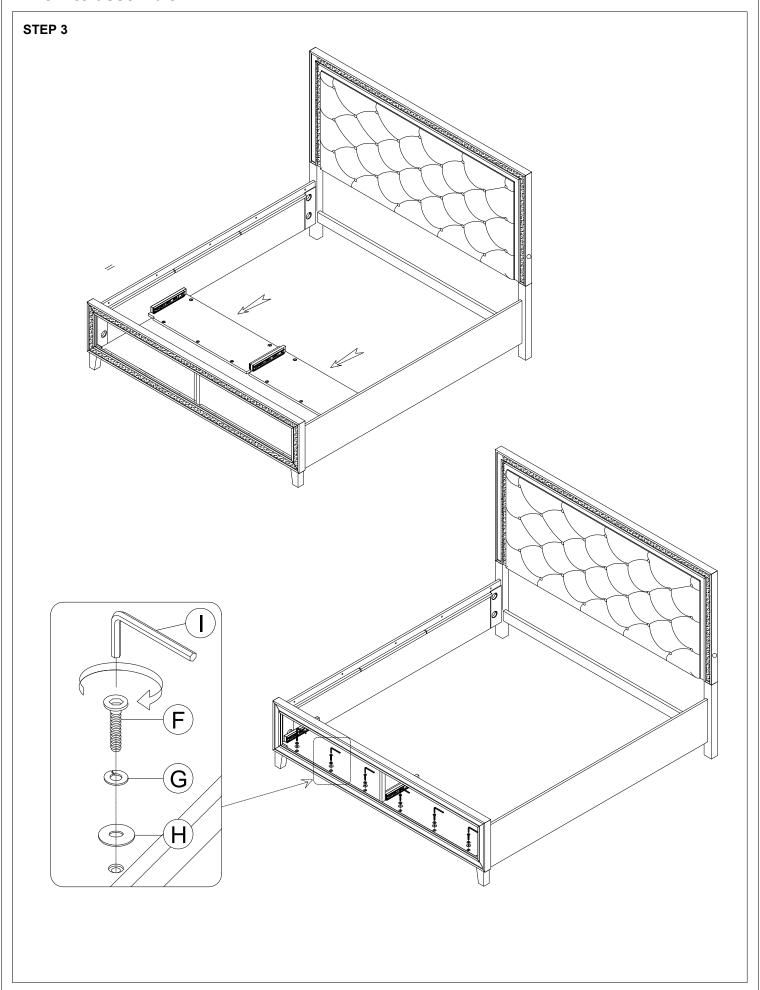

## **ASSEMBLY INSTRUCTION**

# MODEL: BD00240CK1, BD00240CK2, BD00240CK3

Thank you for purchasing this quality product. Be sure to check all packing material carefully for small parts which may have come loose inside the carton during shipment. Separate, identify and count all parts and metal hardware. Compare with parts list to be sure all parts are present. If any part(s) are missing or damaged, please contact your local furniture dealer. For efficient and speedy service, please indicate the model number and code letter of part(s) needed.

\*\*\* Do not fully tighten screws until fully assembled \*\*\*

#### HARDWARE REQUIRED

J
Image: Bolt of the point of the poi