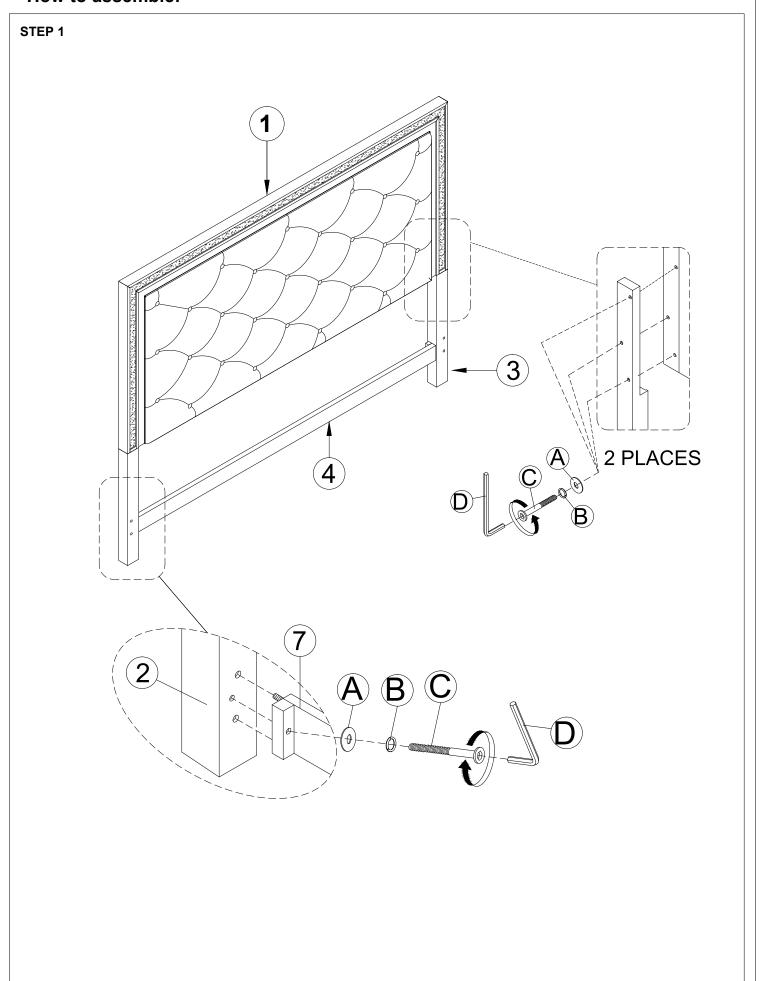

\*\*\* Do not fully tighten screws until fully assembled \*\*\*

| COMPONENT PARTS |                 |            |  |  |
|-----------------|-----------------|------------|--|--|
| DESCRIPTION     | PART NAME       | Q'TY (PCS) |  |  |
| 1               | HEADBOARD PANEL | 1          |  |  |
| 2               | LEGS (L)        | 1          |  |  |
| 3               | LEGS (R)        | 1          |  |  |
| 4               | CROSS BAR       | 1          |  |  |

#### HARDWARE REQUIRED

| A |  | <b>FLAT WASHER</b> | Ø5/16"*19*2mm | 8 PCS |
|---|--|--------------------|---------------|-------|
|---|--|--------------------|---------------|-------|

| _ |       |             |                        |       |
|---|-------|-------------|------------------------|-------|
|   |       | LOCK WASHED | OE /4 C!!*4 4 *4 ma ma | o DCC |
|   | (( )) | LOCK WASHER | Ø5/16"*11*1mm          | 8 PCS |

| $\overline{}$ |      |             |   |     |
|---------------|------|-------------|---|-----|
| C)            | BOLT | Ø5/16"*35mm | 8 | PCS |
|               |      |             |   |     |

| (D | ALLEN KEY | M4 | 1 PC |
|----|-----------|----|------|
|    |           |    |      |