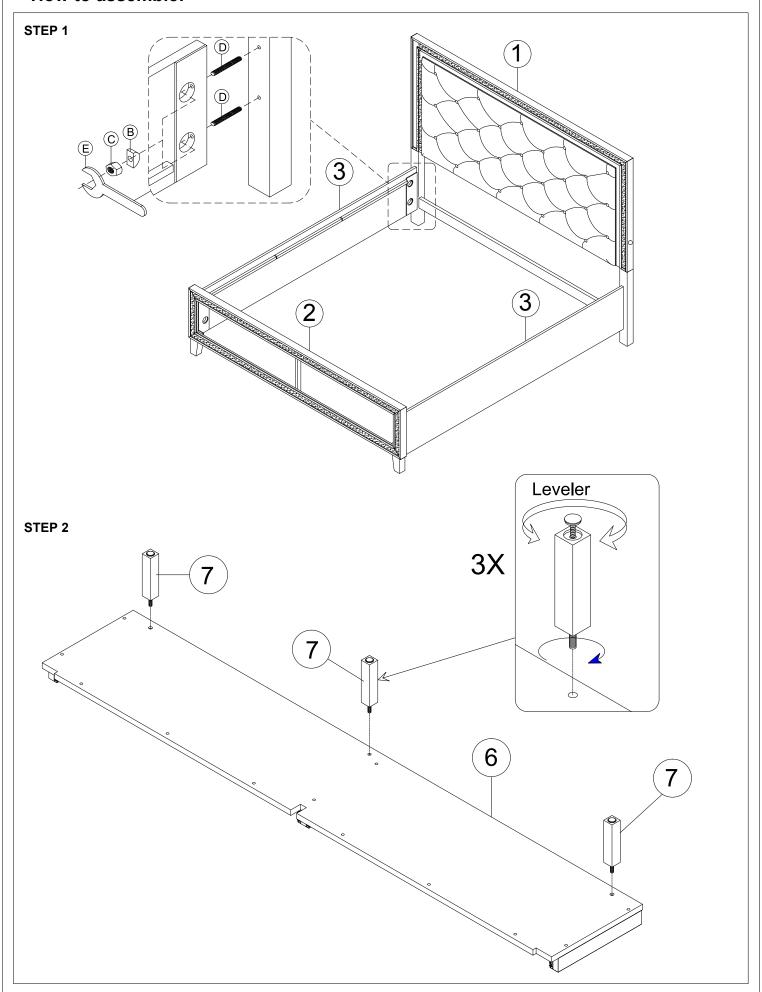

## **ASSEMBLY INSTRUCTION**

# MODEL: BD00240CK1, BD00240CK2, BD00240CK3

Thank you for purchasing this quality product. Be sure to check all packing material carefully for small parts which may have come loose inside the carton during shipment. Separate, identify and count all parts and metal hardware. Compare with parts list to be sure all parts are present. If any part(s) are missing or damaged, please contact your local furniture dealer. For efficient and speedy service, please indicate the model number and code letter of part(s) needed.

\*\*\* Do not fully tighten screws until fully assembled \*\*\*

| COMPONENT PARTS |                 |            |               |  |
|-----------------|-----------------|------------|---------------|--|
| DESCRIPTION     | PART NAME       | Q'TY (PCS) |               |  |
| 1               | HEADBOARD PANEL |            | 1             |  |
| 2               | FOOTBOARD       |            | 1             |  |
| 3               | RAILS           |            | 2             |  |
| 4               | SLAT            |            | 1 SET (13PCS) |  |
| 5               | SLAT SUPPORT    | <b></b>    | 10            |  |
| 6               | BOTTOM PANLE    |            | 1             |  |
| 7               | SUPPORT LEGS    | <b>(</b>   | 3             |  |
| 14)             | CROSSBAR        |            | 2             |  |

#### HARDWARE REQUIRED

| <b>(A</b> ) | ( <del>1</del> ) | P.H SCREW      | M4*35mm       | 26 PCS |
|-------------|------------------|----------------|---------------|--------|
| <b>B</b>    | <u></u>          | HALF MOON      | Ø5/16"*30*8mm | 8 PCS  |
| <b>(C)</b>  |                  | HEX NUT        | Ø5/16"*12*6mm | 8 PCS  |
| <b>D</b>    | (2))))))))))))   | BOLT           | Ø5/16"*90mm   | 8 PCS  |
| <b>E</b>    | $\subseteq =$    | SPANNER WRENCH | M12           | 1 PC   |
| F           | <u></u>          | BOLT           | Ø1/4"*35mm    | 6 PCS  |
| <b>G</b>    | <b>(5)</b>       | LOCK WASHER    | Ø1/4"*11*1mm  | 6 PCS  |
| $\bigcirc$  |                  | FLAT WASHER    | Ø1/4"*19*2mm  | 6 PCS  |
|             |                  | ALLEN KEY      | M4            | 1 PC   |