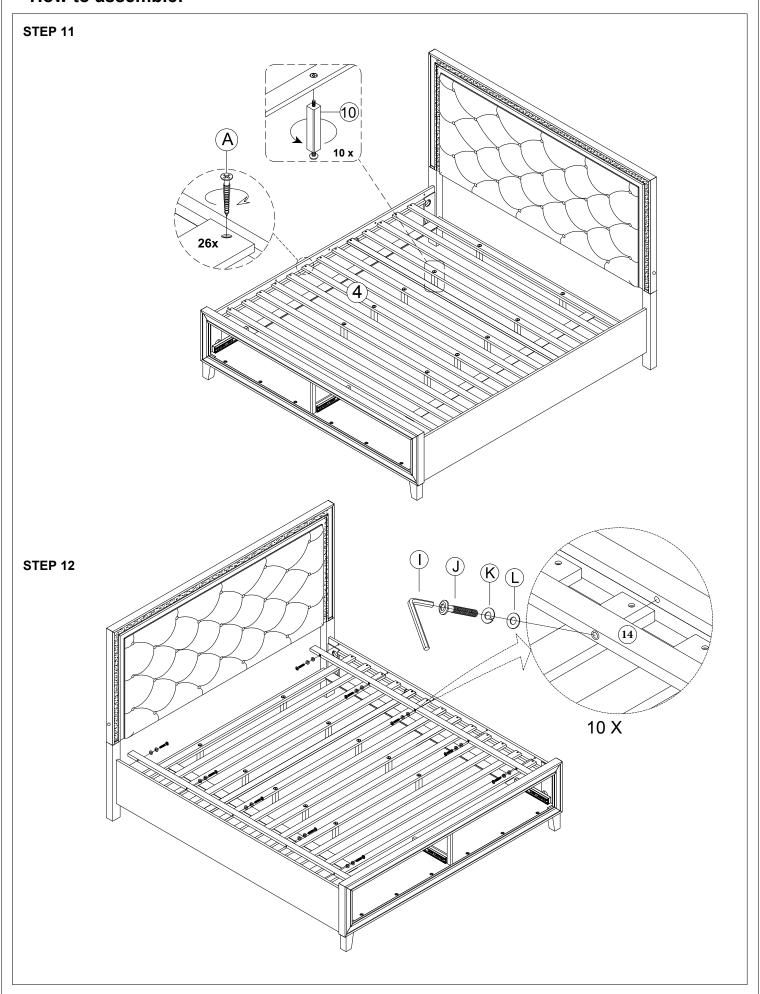

## **ASSEMBLY INSTRUCTION**

# MODEL: BD00240CK1, BD00240CK2, BD00240CK3

Thank you for purchasing this quality product. Be sure to check all packing material carefully for small parts which may have come loose inside the carton during shipment. Separate, identify and count all parts and metal hardware. Compare with parts list to be sure all parts are present. If any part(s) are missing or damaged, please contact your local furniture dealer. For efficient and speedy service, please indicate the model number and code letter of part(s) needed.

\*\*\* Do not fully tighten screws until fully assembled \*\*\*

#### HARDWARE REQUIRED

J
Image: Bolt of the point of the poi