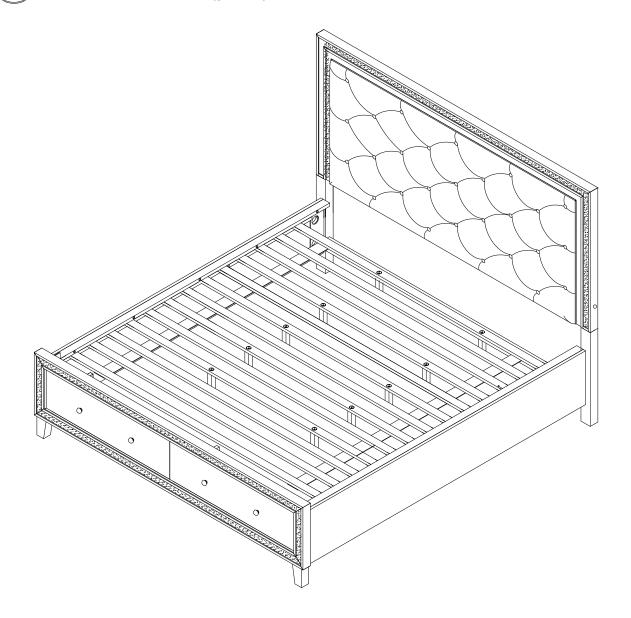

\*\*\* Do not fully tighten screws until fully assembled \*\*\*

| COMPONENT PARTS |                 |            |               |  |
|-----------------|-----------------|------------|---------------|--|
| DESCRIPTION     | PART NAME       | Q'TY (PCS) |               |  |
| 1               | HEADBOARD PANEL |            | 1             |  |
| 2               | FOOTBOARD       |            | 1             |  |
| 3               | RAILS           |            | 2             |  |
| 4               | SLAT            |            | 1 SET (13PCS) |  |
| 5               | SLAT SUPPORT    | <b></b>    | 10            |  |
| 6               | BOTTOM PANLE    |            | 1             |  |
| 7               | SUPPORT LEGS    | <b>(</b>   | 3             |  |
| 14)             | CROSSBAR        |            | 2             |  |