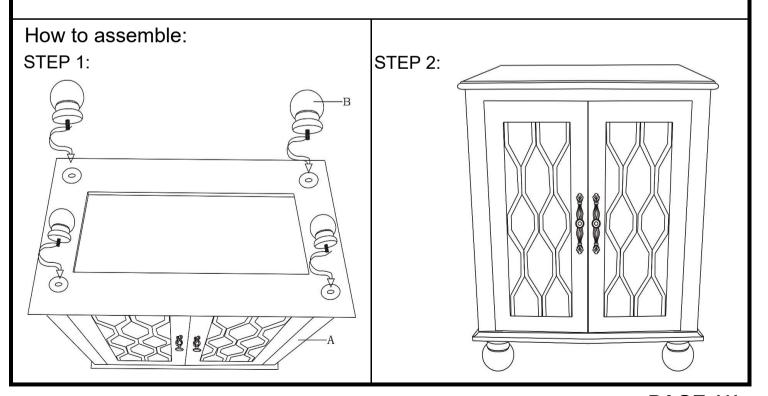

## ASSEMBLY INSTRUCTION FOR ACME FURNITURE MODEL #AC00195

Thank you for purchasing this quality product. Be sure to check all packing material carefully for small parts which may have come loose inside the carton during shipment. Separate, identify and count all parts and metal hardware. Compare with parts list to be sure all parts are present. If any part(s) are missing or damaged, please contact your local fumiture dealer. For efficient and speedy service, please indicate the model number and code letter of part(s) needde.

## \*\*\* Do not fully tighten screws until fully assembled \*\*\*

| COMPONENT PARTS |           |           |
|-----------------|-----------|-----------|
| DESCRIPTION     | PART NAME | Q'TY(PCS) |
| А               | CABINET   | 1PC       |
| В               | LEGS      | 4PCS      |

## **Attention:**

\*\*\*Some number parts listed on the instruction sheet may not be in parts bag as they may already be assembled.

Carefully check parts and packing materials prior to odering replacements.