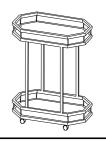

## ITEM NO. 98197 BAR CART

## **ASSEMBLY INSTRUCTIONS**

| 1                | 2            |                 | 3         |                 | 4           | 5            |
|------------------|--------------|-----------------|-----------|-----------------|-------------|--------------|
|                  |              |                 |           |                 |             |              |
| TOP FRAME        | BOTTOM       |                 | SUPPORT   | PPORT B         |             | MIRROR SHELF |
| 1PC              | FRAME<br>1PC |                 | 4PCS      | STOPPER<br>4PCS |             | 2PCS         |
| Α                |              | В               |           |                 | С           |              |
|                  |              |                 |           |                 |             |              |
| CASTER W/O BRAKE |              | CASTER W/ BRAKE |           |                 | NUT         |              |
| 2PCS             |              | 2PCS            |           |                 | 4PCS        |              |
| D                |              | E               |           |                 | F           |              |
|                  |              |                 |           |                 |             |              |
| GLASS PAD        |              |                 | ALLEN KEY |                 | OPEN WRENCH |              |
| 8PCS             |              | 1PC             |           |                 | 1PC         |              |