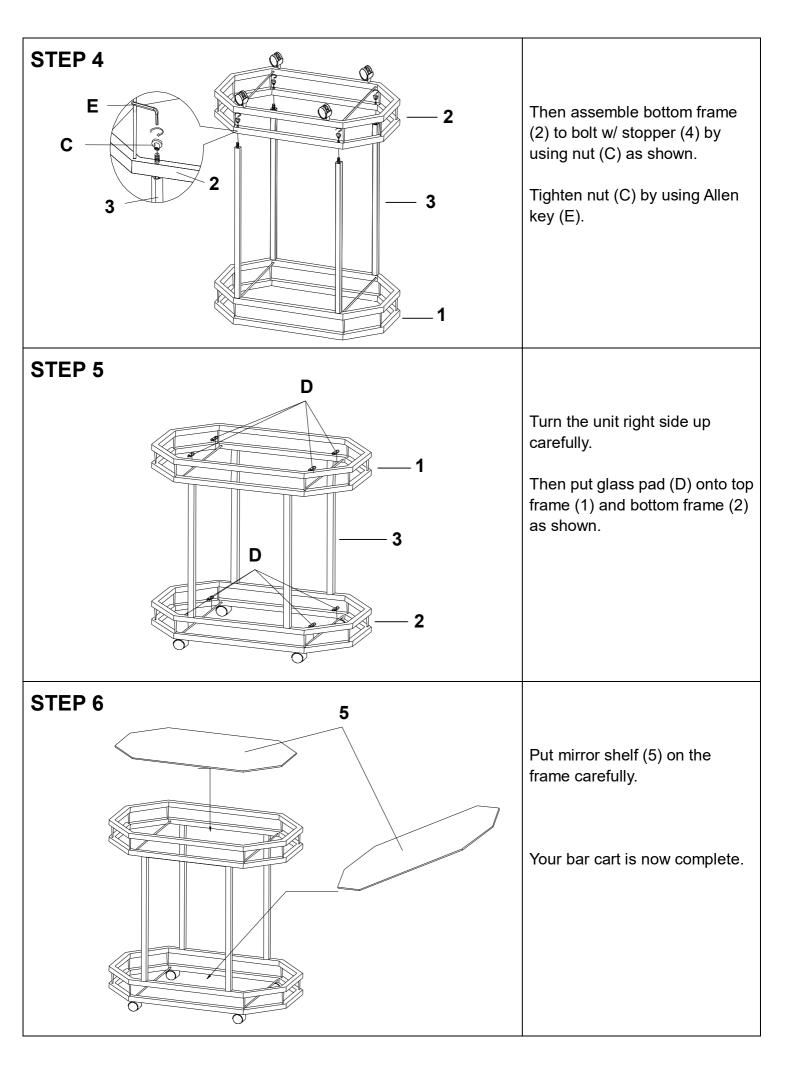

## **ASSEMBLY INSTRUCTIONS**

| 1                | 2            |                 | 3         |                 | 4           | 5            |
|------------------|--------------|-----------------|-----------|-----------------|-------------|--------------|
|                  |              |                 |           |                 |             |              |
| TOP FRAME        | BOTTOM       |                 | SUPPORT   | PPORT B         |             | MIRROR SHELF |
| 1PC              | FRAME<br>1PC |                 | 4PCS      | STOPPER<br>4PCS |             | 2PCS         |
| Α                |              | В               |           |                 | С           |              |
|                  |              |                 |           |                 |             |              |
| CASTER W/O BRAKE |              | CASTER W/ BRAKE |           |                 | NUT         |              |
| 2PCS             |              | 2PCS            |           |                 | 4PCS        |              |
| D                |              | E               |           |                 | F           |              |
|                  |              |                 |           |                 |             |              |
| GLASS PAD        |              |                 | ALLEN KEY |                 | OPEN WRENCH |              |
| 8PCS             |              | 1PC             |           |                 | 1PC         |              |

<sup>\*\*\*</sup> Do not tighten screws & bolts until the entire unit is completely assembled. \*\*\*