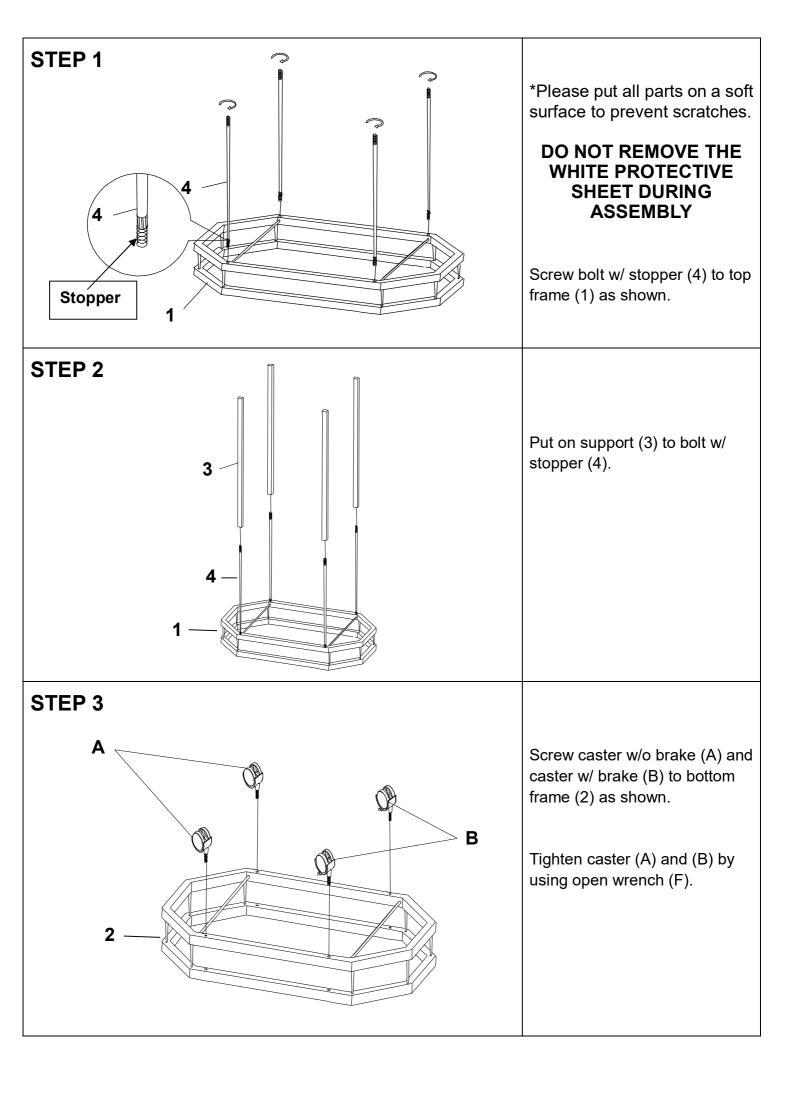

## **ASSEMBLY INSTRUCTIONS**

| 1                | 2            |                 | 3         |                 | 4           | 5            |
|------------------|--------------|-----------------|-----------|-----------------|-------------|--------------|
|                  |              |                 |           |                 |             |              |
| TOP FRAME        | BOTTOM       |                 | SUPPORT   | PPORT B         |             | MIRROR SHELF |
| 1PC              | FRAME<br>1PC |                 | 4PCS      | STOPPER<br>4PCS |             | 2PCS         |
| Α                |              | В               |           |                 | С           |              |
|                  |              |                 |           |                 |             |              |
| CASTER W/O BRAKE |              | CASTER W/ BRAKE |           |                 | NUT         |              |
| 2PCS             |              | 2PCS            |           |                 | 4PCS        |              |
| D                |              | E               |           |                 | F           |              |
|                  |              |                 |           |                 |             |              |
| GLASS PAD        |              |                 | ALLEN KEY |                 | OPEN WRENCH |              |
| 8PCS             |              | 1PC             |           |                 | 1PC         |              |

<sup>\*\*\*</sup> Do not tighten screws & bolts until the entire unit is completely assembled. \*\*\*