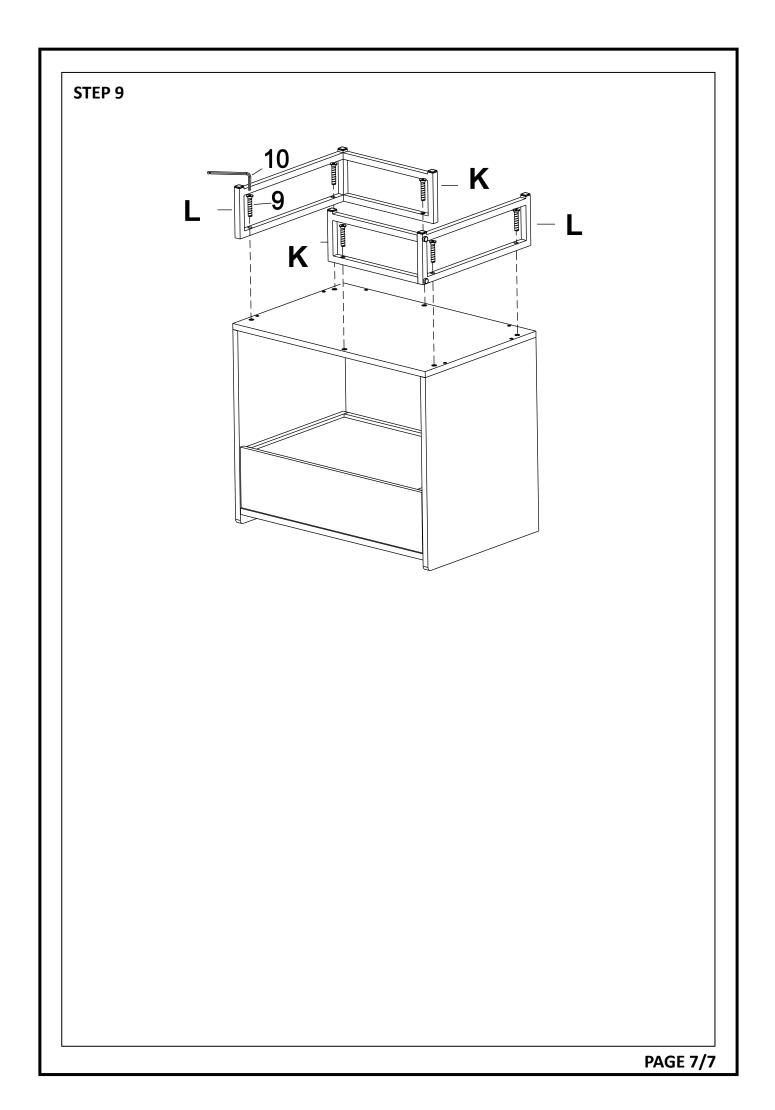

------------|---------------|----|-----|
| 2   |     | WOOD DOWEL   | 8 x 30mm      | 12 | PCS |
| 3   |     | CAM BOLT     | 33mm          | 12 | PCS |
| 4   |     | CAM LOCK     | 15mm          | 12 | PCS |
| (5) | (%) | SCREW        | 6 x 1/2"      | 4  | PCS |
| 6   |     | BOLT         | 1/4" x 1-1/2" | 4  | PCS |
| 7   |     | BOLT COVER   |               | 4  | PCS |
| 8   |     | END CAP      | 16mm          | 6  | PCS |
| 9   |     | BOLT         | 1/4" x 1-1/8" | 6  | PCS |
| 10  |     | ALLEN WRENCH | 1/4"          | 1  | PC  |

#### **Attention**

\*\*\*Some number parts listed on the instruction sheet may not be in parts bag as they may be assembled.

Carefully check parts and packing materials prior to ordering replacements.

PAGE 2/7

# How to assemble:





STEP 2