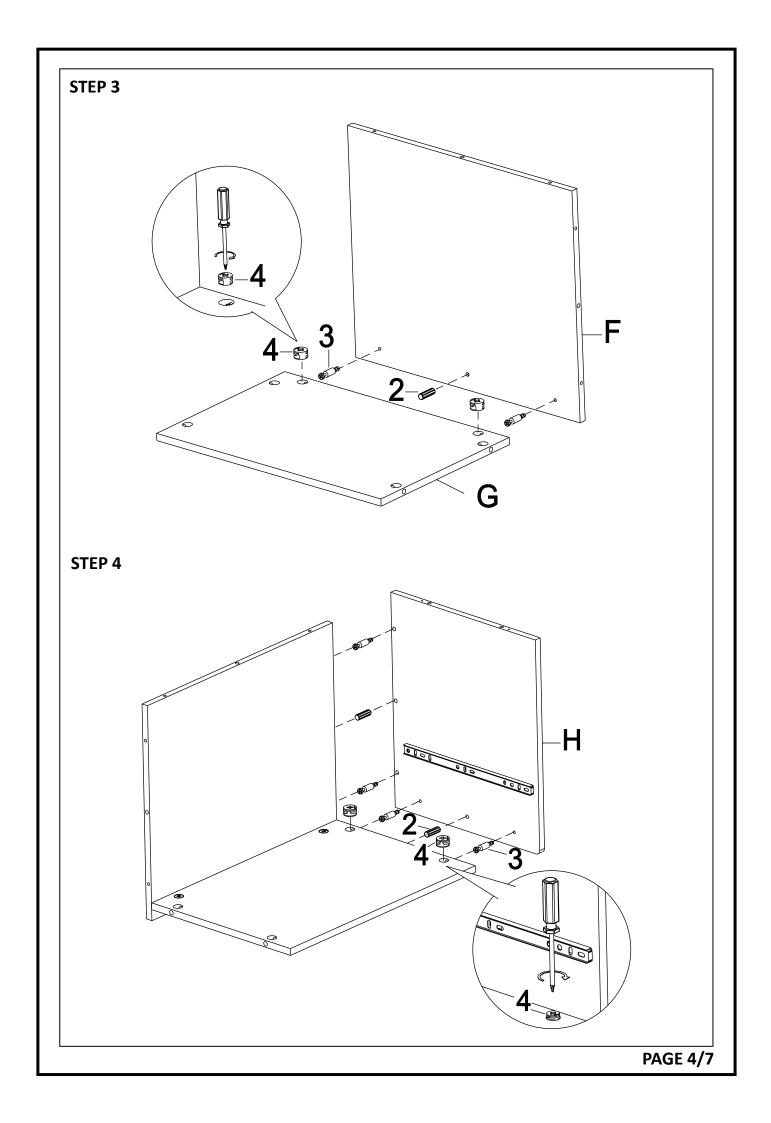

#### \*\*\*Do not fully tighten screws until fully assembled\*\*\*

|             | COMPONENT PARTS     |       |            |  |
|-------------|---------------------|-------|------------|--|
| DESCRIPTION | PART NAME           |       | Q'TY (PCS) |  |
| A           | DRAWER BACK BOARD   |       | 1          |  |
| B           | DRAWER LEFT BOARD   | 00    | 1          |  |
| ©           | DRAWER RIGHT BOARD  |       | 1          |  |
| D           | DRAWER BOTTOM BOARD |       | 1          |  |
| E           | DRAWER FRONT BOARD  | ·<br> | 1          |  |
| F           | BACK BOARD          |       | 1          |  |
| G           | TOP BOARD           | 0 0   | 1          |  |
| H           | LEFT BOARD          |       | 1          |  |

| 1   | RIGHT BOARD  | 1 |
|-----|--------------|---|
| (J) | BOTTOM BOARD | 1 |
| K   | LEG PANEL    | 2 |
| L   | LEG FRAME    | 2 |

### **HARDWARE REQUIRED**

| 1   |     | SCREW        | 8 x 1-1/4"    | 10 | PCS |
|-----|-----|--------------|---------------|----|-----|
| 2   |     | WOOD DOWEL   | 8 x 30mm      | 12 | PCS |
| 3   |     | CAM BOLT     | 33mm          | 12 | PCS |
| 4   |     | CAM LOCK     | 15mm          | 12 | PCS |
| (5) | (%) | SCREW        | 6 x 1/2"      | 4  | PCS |
| 6   |     | BOLT         | 1/4" x 1-1/2" | 4  | PCS |
| 7   |     | BOLT COVER   |               | 4  | PCS |
| 8   |     | END CAP      | 16mm          | 6  | PCS |
| 9   |     | BOLT         | 1/4" x 1-1/8" | 6  | PCS |
| 10  |     | ALLEN WRENCH | 1/4"          | 1  | PC  |

# How to assemble:

STEP 2