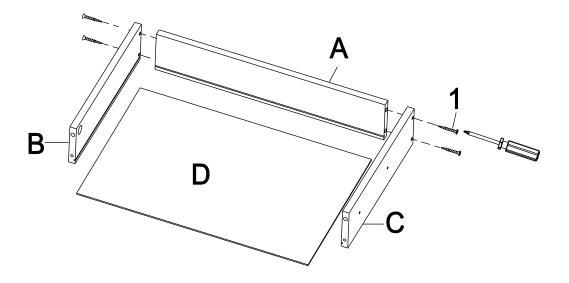

#### \*\*\*Do not fully tighten screws until fully assembled\*\*\*

|             | COMPONENT PARTS     |       |            |  |
|-------------|---------------------|-------|------------|--|
| DESCRIPTION | PART NAME           |       | Q'TY (PCS) |  |
| A           | DRAWER BACK BOARD   |       | 1          |  |
| B           | DRAWER LEFT BOARD   | 00    | 1          |  |
| ©           | DRAWER RIGHT BOARD  |       | 1          |  |
| D           | DRAWER BOTTOM BOARD |       | 1          |  |
| E           | DRAWER FRONT BOARD  | ·<br> | 1          |  |
| F           | BACK BOARD          |       | 1          |  |
| G           | TOP BOARD           | 0 0   | 1          |  |
| H           | LEFT BOARD          |       | 1          |  |

| 1   | RIGHT BOARD  | 1 |
|-----|--------------|---|
| (J) | BOTTOM BOARD | 1 |
| K   | LEG PANEL    | 2 |
| L   | LEG FRAME    | 2 |

### **HARDWARE REQUIRED**

| 1   |     | SCREW        | 8 x 1-1/4"    | 10 | PCS |
|-----|-----|--------------|---------------|----|-----|
| 2   |     | WOOD DOWEL   | 8 x 30mm      | 12 | PCS |
| 3   |     | CAM BOLT     | 33mm          | 12 | PCS |
| 4   |     | CAM LOCK     | 15mm          | 12 | PCS |
| (5) | (%) | SCREW        | 6 x 1/2"      | 4  | PCS |
| 6   |     | BOLT         | 1/4" x 1-1/2" | 4  | PCS |
| 7   |     | BOLT COVER   |               | 4  | PCS |
| 8   |     | END CAP      | 16mm          | 6  | PCS |
| 9   |     | BOLT         | 1/4" x 1-1/8" | 6  | PCS |
| 10  |     | ALLEN WRENCH | 1/4"          | 1  | PC  |

# How to assemble:

STEP 2