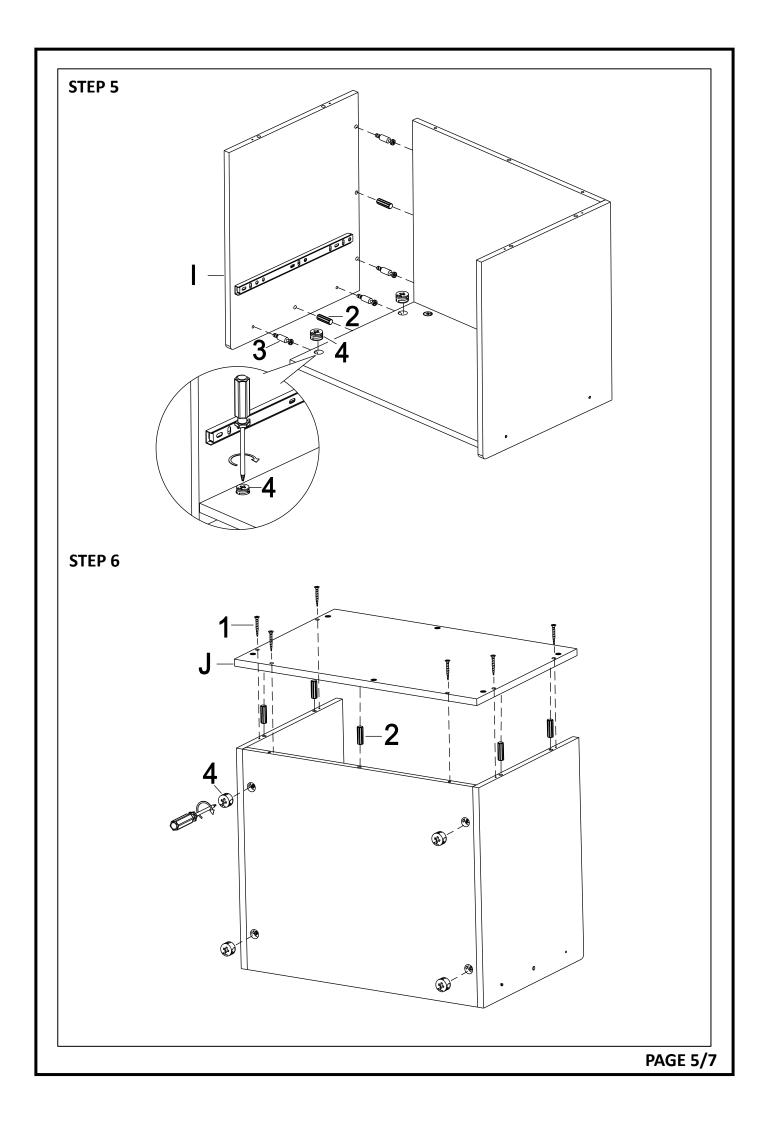

#### \*\*\*Do not fully tighten screws until fully assembled\*\*\*

|             | COMPONENT PARTS     |       |            |  |
|-------------|---------------------|-------|------------|--|
| DESCRIPTION | PART NAME           |       | Q'TY (PCS) |  |
| A           | DRAWER BACK BOARD   |       | 1          |  |
| B           | DRAWER LEFT BOARD   | 00    | 1          |  |
| ©           | DRAWER RIGHT BOARD  |       | 1          |  |
| D           | DRAWER BOTTOM BOARD |       | 1          |  |
| E           | DRAWER FRONT BOARD  | ·<br> | 1          |  |
| F           | BACK BOARD          |       | 1          |  |
| G           | TOP BOARD           | 0 0   | 1          |  |
| H           | LEFT BOARD          |       | 1          |  |

| 1   | RIGHT BOARD  | 1 |
|-----|--------------|---|
| (J) | BOTTOM BOARD | 1 |
| K   | LEG PANEL    | 2 |
| L   | LEG FRAME    | 2 |

### **HARDWARE REQUIRED**

| 1   |     | SCREW        | 8 x 1-1/4"    | 10 | PCS |
|-----|-----|--------------|---------------|----|-----|
| 2   |     | WOOD DOWEL   | 8 x 30mm      | 12 | PCS |
| 3   |     | CAM BOLT     | 33mm          | 12 | PCS |
| 4   |     | CAM LOCK     | 15mm          | 12 | PCS |
| (5) | (%) | SCREW        | 6 x 1/2"      | 4  | PCS |
| 6   |     | BOLT         | 1/4" x 1-1/2" | 4  | PCS |
| 7   |     | BOLT COVER   |               | 4  | PCS |
| 8   |     | END CAP      | 16mm          | 6  | PCS |
| 9   |     | BOLT         | 1/4" x 1-1/8" | 6  | PCS |
| 10  |     | ALLEN WRENCH | 1/4"          | 1  | PC  |

# How to assemble:

STEP 2