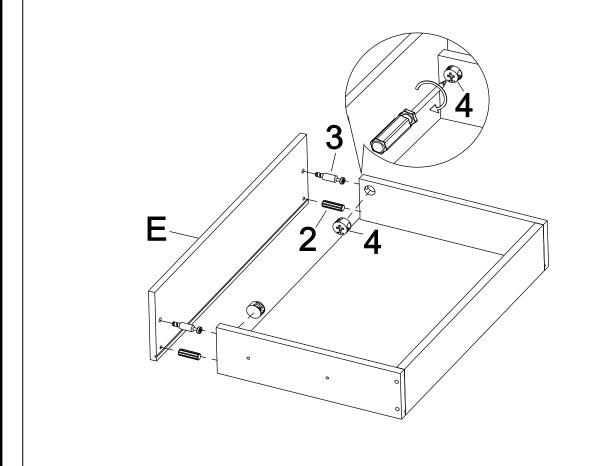

#### \*\*\*Do not fully tighten screws until fully assembled\*\*\*

|             | COMPONENT PARTS     |       |            |  |
|-------------|---------------------|-------|------------|--|
| DESCRIPTION | PART NAME           |       | Q'TY (PCS) |  |
| A           | DRAWER BACK BOARD   |       | 1          |  |
| B           | DRAWER LEFT BOARD   | 00    | 1          |  |
| ©           | DRAWER RIGHT BOARD  |       | 1          |  |
| D           | DRAWER BOTTOM BOARD |       | 1          |  |
| E           | DRAWER FRONT BOARD  | ·<br> | 1          |  |
| F           | BACK BOARD          |       | 1          |  |
| G           | TOP BOARD           | 0 0   | 1          |  |
| H           | LEFT BOARD          |       | 1          |  |

| 1   | RIGHT BOARD  | 1 |
|-----|--------------|---|
| (J) | BOTTOM BOARD | 1 |
| K   | LEG PANEL    | 2 |
| L   | LEG FRAME    | 2 |

### **HARDWARE REQUIRED**

| 1   |     | SCREW        | 8 x 1-1/4"    | 10 | PCS |
|-----|-----|--------------|---------------|----|-----|
| 2   |     | WOOD DOWEL   | 8 x 30mm      | 12 | PCS |
| 3   |     | CAM BOLT     | 33mm          | 12 | PCS |
| 4   |     | CAM LOCK     | 15mm          | 12 | PCS |
| (5) | (%) | SCREW        | 6 x 1/2"      | 4  | PCS |
| 6   |     | BOLT         | 1/4" x 1-1/2" | 4  | PCS |
| 7   |     | BOLT COVER   |               | 4  | PCS |
| 8   |     | END CAP      | 16mm          | 6  | PCS |
| 9   |     | BOLT         | 1/4" x 1-1/8" | 6  | PCS |
| 10  |     | ALLEN WRENCH | 1/4"          | 1  | PC  |

# How to assemble:

STEP 2