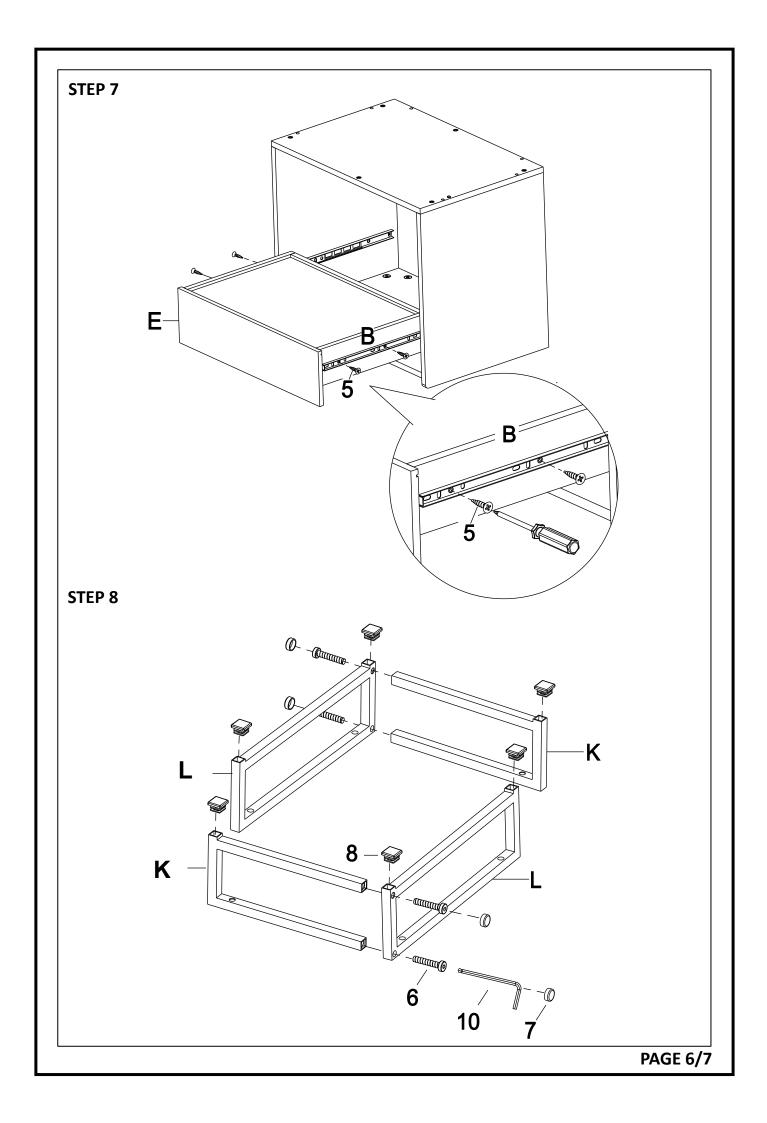

--------------|---------------|----|-----|
| 2   |     | WOOD DOWEL   | 8 x 30mm      | 12 | PCS |
| 3   |     | CAM BOLT     | 33mm          | 12 | PCS |
| 4   |     | CAM LOCK     | 15mm          | 12 | PCS |
| (5) | (%) | SCREW        | 6 x 1/2"      | 4  | PCS |
| 6   |     | BOLT         | 1/4" x 1-1/2" | 4  | PCS |
| 7   |     | BOLT COVER   |               | 4  | PCS |
| 8   |     | END CAP      | 16mm          | 6  | PCS |
| 9   |     | BOLT         | 1/4" x 1-1/8" | 6  | PCS |
| 10  |     | ALLEN WRENCH | 1/4"          | 1  | PC  |

#### **Attention**

\*\*\*Some number parts listed on the instruction sheet may not be in parts bag as they may be assembled.

Carefully check parts and packing materials prior to ordering replacements.

PAGE 2/7

# How to assemble:





STEP 2