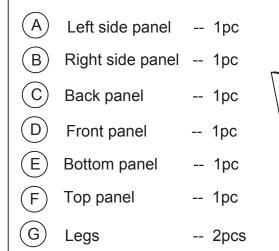

# ASSEMBLY INSTRUCTION FOR ACME FURNITURE

### MODEL#97632 / #97633 (#YH-5095)

Thank you for purchasing the quality product. Be sure to check all packing material carefully for small parts which may have come loose inside the carton during shipment.Separate, identify and count all parts and metal hardware.Compare with all parts list to be sure all parts are present.If any part(s) are missing or damaged, please contact your local furniture dealer.For efficient and speedy service, please indicate the model number and code letter of part(s) needed.

\*\*\*Do not fully tighten screws until fully assembled\*\*\*

## COMPONENT PARTS



H) Brace -- 2pcs



#### HARDWARES REQUIRED



#### Attention:

\*\*\* Some number parts listed on the instruction sheet may not be in parts bag as they may already be assembled. Carafully check parts and packing materials prior to ordering replacements.