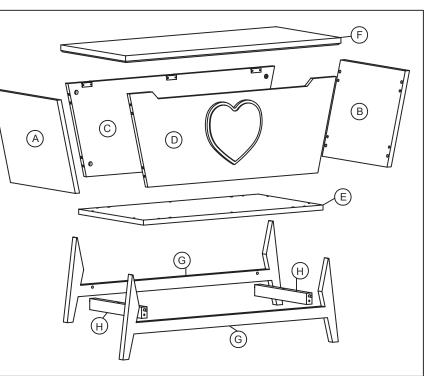

# ASSEMBLY INSTRUCTION FOR ACME FURNITURE

### MODEL#97632 / #97633 (#YH-5095)

Thank you for purchasing the quality product. Be sure to check all packing material carefully for small parts which may have come loose inside the carton during shipment.Separate, identify and count all parts and metal hardware.Compare with all parts list to be sure all parts are present.If any part(s) are missing or damaged, please contact your local furniture dealer.For efficient and speedy service, please indicate the model number and code letter of part(s) needed.

\*\*\*Do not fully tighten screws until fully assembled\*\*\*

## COMPONENT PARTS



H) Brace -- 2pcs



#### HARDWARES REQUIRED



#### Attention:

\*\*\* Some number parts listed on the instruction sheet may not be in parts bag as they may already be assembled. Carafully check parts and packing materials prior to ordering replacements.