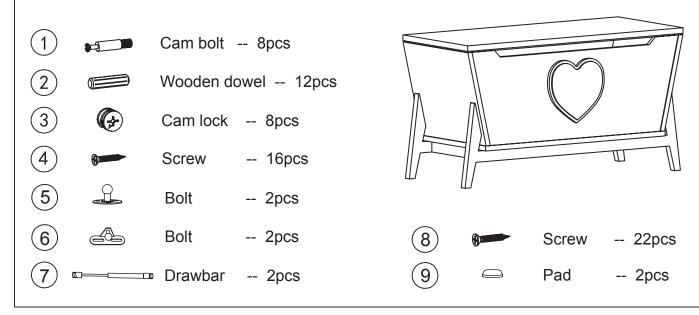

# ASSEMBLY INSTRUCTION FOR ACME FURNITURE

### MODEL#97632 / #97633 (#YH-5095)

Thank you for purchasing the quality product. Be sure to check all packing material carefully for small parts which may have come loose inside the carton during shipment.Separate, identify and count all parts and metal hardware.Compare with all parts list to be sure all parts are present.If any part(s) are missing or damaged, please contact your local furniture dealer.For efficient and speedy service, please indicate the model number and code letter of part(s) needed.

\*\*\*Do not fully tighten screws until fully assembled\*\*\*

## COMPONENT PARTS



H) Brace -- 2pcs



#### HARDWARES REQUIRED



#### Attention:

\*\*\* Some number parts listed on the instruction sheet may not be in parts bag as they may already be assembled. Carafully check parts and packing materials prior to ordering replacements.