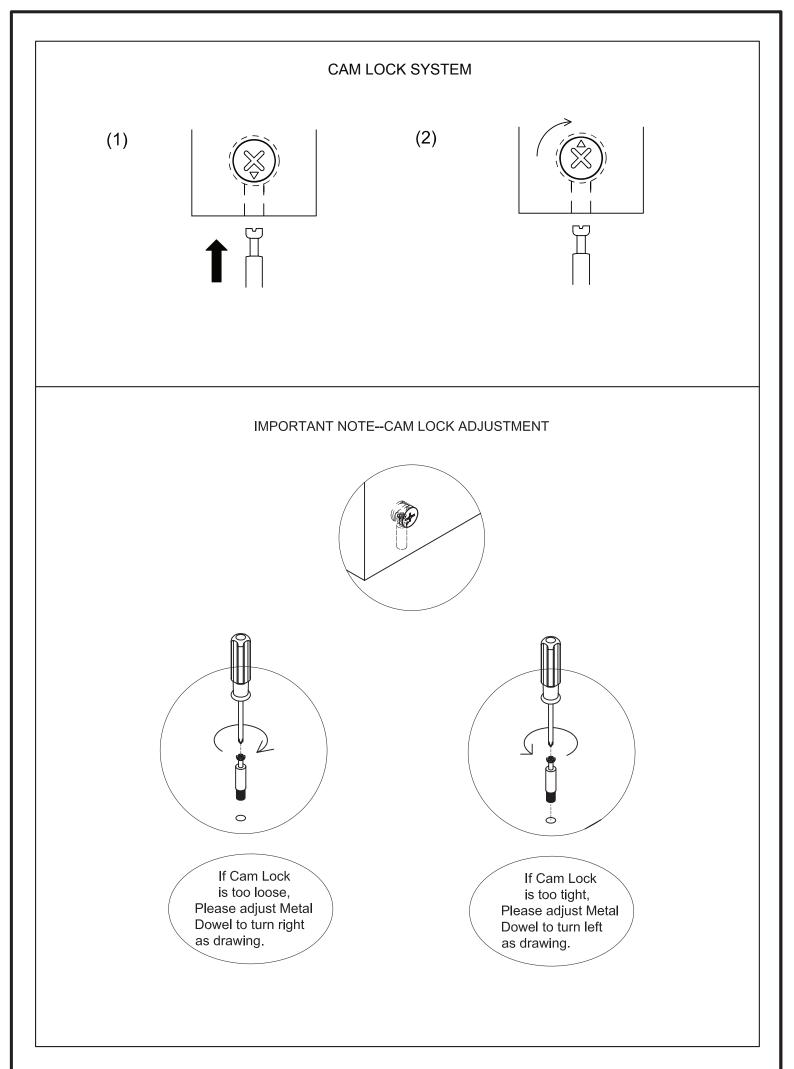

urchasing the quality product. Be sure to check all packing material carefully for small parts which may have come loose inside the carton during shipment.Separate, identify and count all parts and metal hardware.Compare with all parts list to be sure all parts are present.If any part(s) are missing or damaged, please contact your local furniture dealer.For efficient and speedy service, please indicate the model number and code letter of part(s) needed.

\*\*\*Do not fully tighten screws until fully assembled\*\*\*

## COMPONENT PARTS



H) Brace -- 2pcs



#### HARDWARES REQUIRED



#### Attention:

\*\*\* Some number parts listed on the instruction sheet may not be in parts bag as they may already be assembled. Carafully check parts and packing materials prior to ordering replacements.