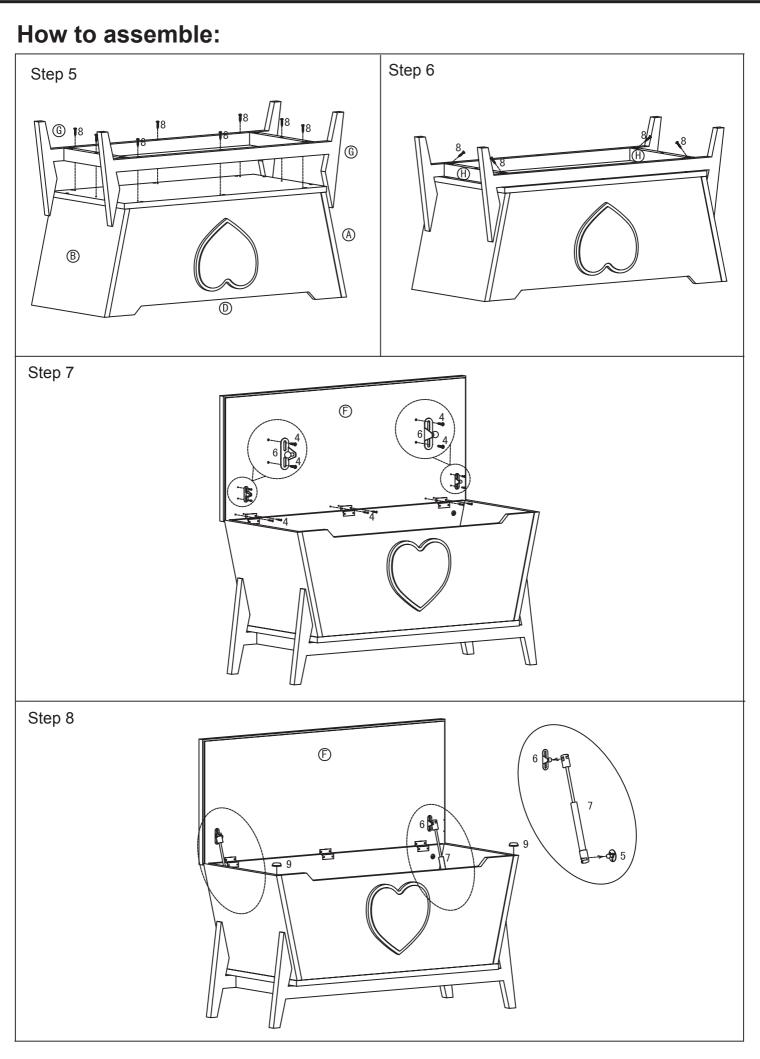

\*\*\*Do not fully tighten screws until fully assembled\*\*\*

## COMPONENT PARTS

H) Brace -- 2pcs