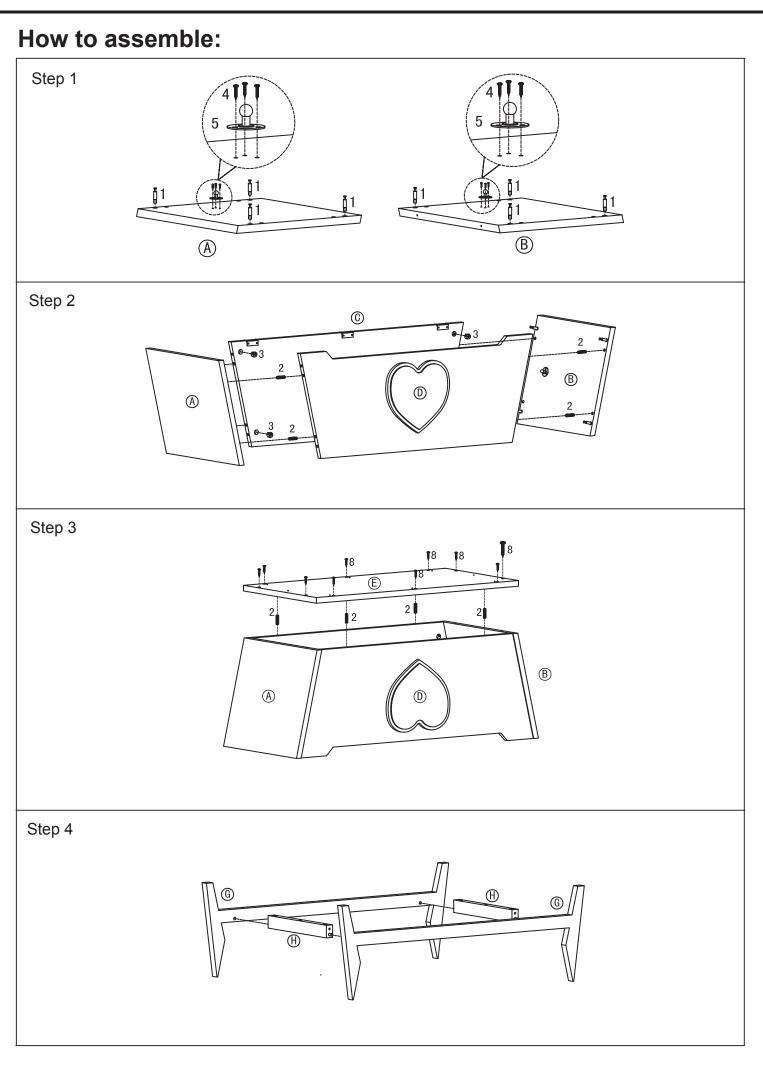

\*\*\*Do not fully tighten screws until fully assembled\*\*\*

## COMPONENT PARTS

H) Brace -- 2pcs