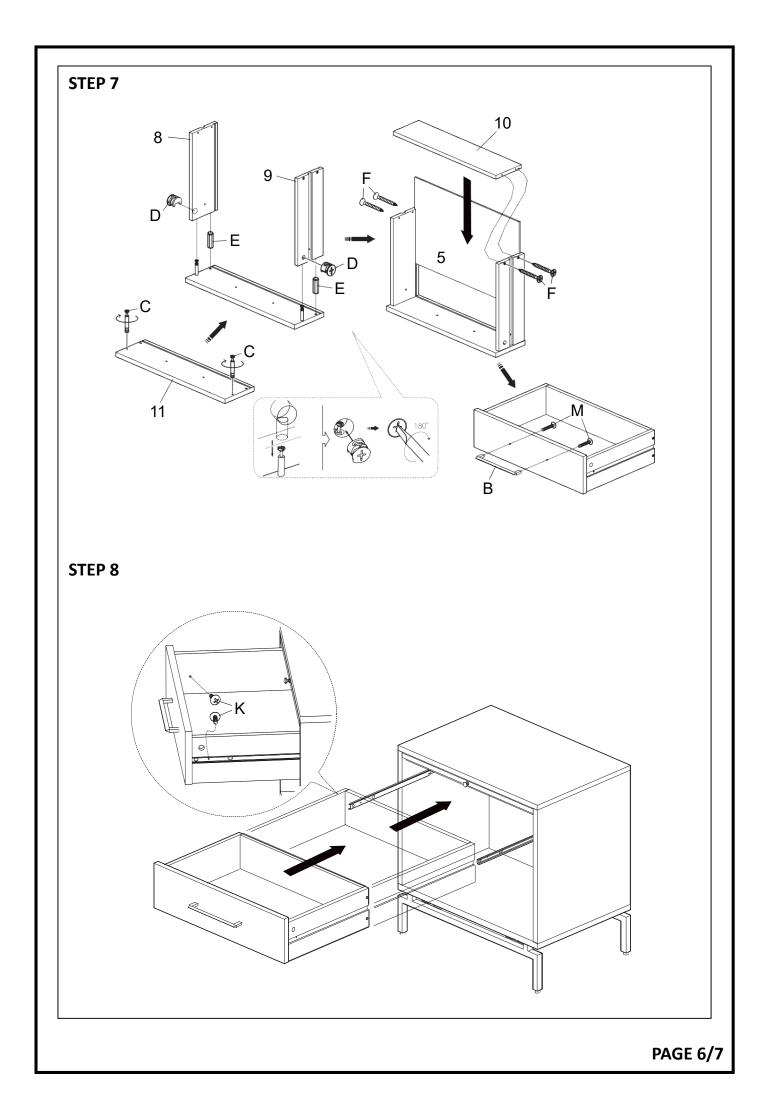

## \*\*\*Do not fully tighten screws until fully assembled\*\*\*

|             | COMPONENT PARTS     |        |            |  |  |
|-------------|---------------------|--------|------------|--|--|
| DESCRIPTION | PART NAME           |        | Q'TY (PCS) |  |  |
| 1           | TOP BOARD           | $\Box$ | 1          |  |  |
| 2           | BOTTOM BOARD        |        | 1          |  |  |
| 3           | TRAY                |        | 1          |  |  |
| 4           | BACK BOARD          |        | 1          |  |  |
| 5           | DRAWER BOTTOM BOARD |        | 1          |  |  |
| 6           | LEFT BOARD          |        | 1          |  |  |
| 7           | RIGHT BOARD         |        | 1          |  |  |
| 8           | DRAWER RIGHT BOARD  |        | 1          |  |  |
| 9           | DRAWER LEFT BOARD   |        | 1          |  |  |
| 10          | DRAWER FRONT BOARD  |        | 1          |  |  |
| (1)         | DRAWER BACK BOARD   |        | 1          |  |  |
| (12)        | SUPPORT BAR         |        | 1          |  |  |
| 13          | LEG                 |        | 2          |  |  |
| 14          | STRETCHER           |        | 2          |  |  |

| HARDWARE REQUIRED |           |            |           |       |  |  |
|-------------------|-----------|------------|-----------|-------|--|--|
| A                 | <u> </u>  | GLIDES     | 17X310mm  | 2 PCS |  |  |
| В                 |           | HANDLE     | 200mm     | 1 PCS |  |  |
| C                 |           | CAM BOLT   | 35mm      | 6 PCS |  |  |
| D                 | (I) A (I) | CAM LOCK   | 15mm      | 6 PCS |  |  |
| E                 |           | WOOD DOWEL | 8X30mm    | 6 PCS |  |  |
| F                 | (g)       | SCREW      | 8X32mm    | 8 PCS |  |  |
| G                 |           | BOLT       | 1/4"X50mm | 4 PCS |  |  |
| H                 | ()))))))) | BOLT       | 1/4"X18mm | 1 PCS |  |  |
|                   | (d) mu    | BOLT       | 1/4"X12mm | 8 PCS |  |  |
| J                 |           | SCREW      | 3X12mm    | 4 PCS |  |  |
| K                 |           | SCREW      | M4X12mm   | 2 PCS |  |  |
| l                 |           | КNOB       | 17mm      | 1 PCS |  |  |
| M                 |           | SCREW      | M4X20mm   | 2 PCS |  |  |
| $(\mathbb{N})$    |           | LEVELER    | 1/4"X12mm | 4 PCS |  |  |
| 0                 |           | END CAP    | 20X20mm   | 4 PCS |  |  |
| P                 |           | ALLEN KEY  | 4X57mm    | 1 PCS |  |  |
| <b>Q</b>          |           | WOOD DOWEL | 5X25mm    | 4 PCS |  |  |
| R                 | 5         | HOLDER     | 15mm      | 4 PCS |  |  |
| S                 | ALL DO    | SCREW      | 3X19mm    | 4 PCS |  |  |
| Attention         |           |            |           |       |  |  |