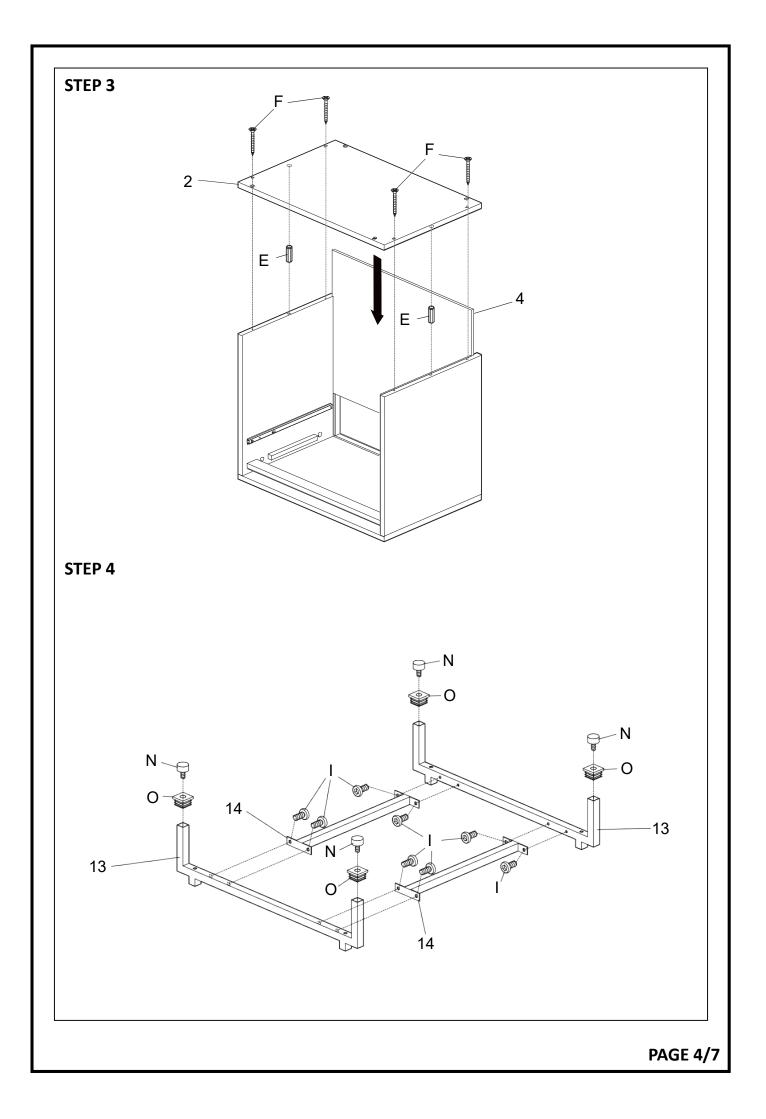

## \*\*\*Do not fully tighten screws until fully assembled\*\*\*

|             | COMPONENT PARTS     |        |            |  |  |
|-------------|---------------------|--------|------------|--|--|
| DESCRIPTION | PART NAME           |        | Q'TY (PCS) |  |  |
| 1           | TOP BOARD           | $\Box$ | 1          |  |  |
| 2           | BOTTOM BOARD        |        | 1          |  |  |
| 3           | TRAY                |        | 1          |  |  |
| 4           | BACK BOARD          |        | 1          |  |  |
| 5           | DRAWER BOTTOM BOARD |        | 1          |  |  |
| 6           | LEFT BOARD          |        | 1          |  |  |
| 7           | RIGHT BOARD         |        | 1          |  |  |
| 8           | DRAWER RIGHT BOARD  |        | 1          |  |  |
| 9           | DRAWER LEFT BOARD   |        | 1          |  |  |
| 10          | DRAWER FRONT BOARD  |        | 1          |  |  |
| (1)         | DRAWER BACK BOARD   |        | 1          |  |  |
| (12)        | SUPPORT BAR         |        | 1          |  |  |
| 13          | LEG                 |        | 2          |  |  |
| 14          | STRETCHER           |        | 2          |  |  |

| HARDWARE REQUIRED |           |            |           |       |  |  |
|-------------------|-----------|------------|-----------|-------|--|--|
| A                 | <u> </u>  | GLIDES     | 17X310mm  | 2 PCS |  |  |
| В                 |           | HANDLE     | 200mm     | 1 PCS |  |  |
| C                 |           | CAM BOLT   | 35mm      | 6 PCS |  |  |
| D                 | (I) A (I) | CAM LOCK   | 15mm      | 6 PCS |  |  |
| E                 |           | WOOD DOWEL | 8X30mm    | 6 PCS |  |  |
| F                 | (g)       | SCREW      | 8X32mm    | 8 PCS |  |  |
| G                 |           | BOLT       | 1/4"X50mm | 4 PCS |  |  |
| H                 | ()))))))) | BOLT       | 1/4"X18mm | 1 PCS |  |  |
|                   | (d) mu    | BOLT       | 1/4"X12mm | 8 PCS |  |  |
| J                 |           | SCREW      | 3X12mm    | 4 PCS |  |  |
| K                 |           | SCREW      | M4X12mm   | 2 PCS |  |  |
| l                 |           | КNOB       | 17mm      | 1 PCS |  |  |
| M                 |           | SCREW      | M4X20mm   | 2 PCS |  |  |
| $(\mathbb{N})$    |           | LEVELER    | 1/4"X12mm | 4 PCS |  |  |
| 0                 |           | END CAP    | 20X20mm   | 4 PCS |  |  |
| P                 |           | ALLEN KEY  | 4X57mm    | 1 PCS |  |  |
| <b>Q</b>          |           | WOOD DOWEL | 5X25mm    | 4 PCS |  |  |
| R                 | 5         | HOLDER     | 15mm      | 4 PCS |  |  |
| S                 | ALL DO    | SCREW      | 3X19mm    | 4 PCS |  |  |
| Attention         |           |            |           |       |  |  |