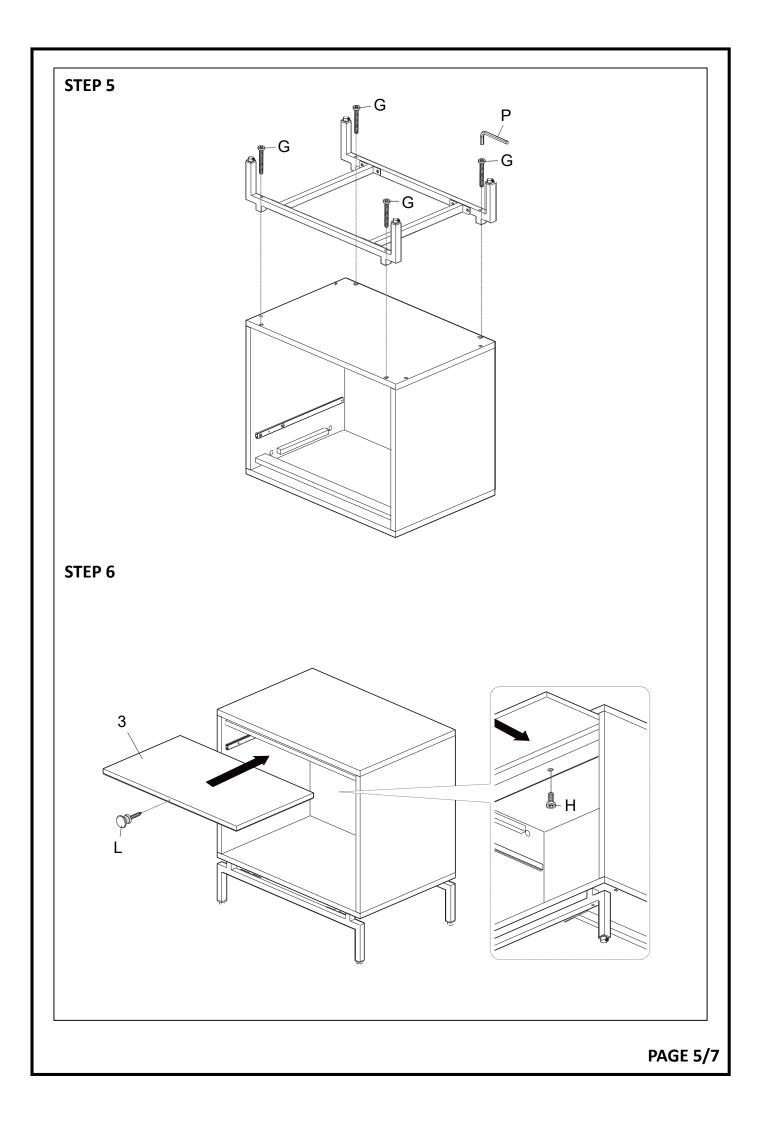

## \*\*\*Do not fully tighten screws until fully assembled\*\*\*

|             | COMPONENT PARTS     |        |            |  |  |
|-------------|---------------------|--------|------------|--|--|
| DESCRIPTION | PART NAME           |        | Q'TY (PCS) |  |  |
| 1           | TOP BOARD           | $\Box$ | 1          |  |  |
| 2           | BOTTOM BOARD        |        | 1          |  |  |
| 3           | TRAY                |        | 1          |  |  |
| 4           | BACK BOARD          |        | 1          |  |  |
| 5           | DRAWER BOTTOM BOARD |        | 1          |  |  |
| 6           | LEFT BOARD          |        | 1          |  |  |
| 7           | RIGHT BOARD         |        | 1          |  |  |
| 8           | DRAWER RIGHT BOARD  |        | 1          |  |  |
| 9           | DRAWER LEFT BOARD   |        | 1          |  |  |
| 10          | DRAWER FRONT BOARD  |        | 1          |  |  |
| (1)         | DRAWER BACK BOARD   |        | 1          |  |  |
| (12)        | SUPPORT BAR         |        | 1          |  |  |
| 13          | LEG                 |        | 2          |  |  |
| 14          | STRETCHER           |        | 2          |  |  |

| HARDWARE REQUIRED |           |            |           |       |  |  |
|-------------------|-----------|------------|-----------|-------|--|--|
| A                 | <u> </u>  | GLIDES     | 17X310mm  | 2 PCS |  |  |
| В                 |           | HANDLE     | 200mm     | 1 PCS |  |  |
| C                 |           | CAM BOLT   | 35mm      | 6 PCS |  |  |
| D                 | (I) A (I) | CAM LOCK   | 15mm      | 6 PCS |  |  |
| E                 |           | WOOD DOWEL | 8X30mm    | 6 PCS |  |  |
| F                 | (g)       | SCREW      | 8X32mm    | 8 PCS |  |  |
| G                 |           | BOLT       | 1/4"X50mm | 4 PCS |  |  |
| H                 | ()))))))) | BOLT       | 1/4"X18mm | 1 PCS |  |  |
|                   | (d) mu    | BOLT       | 1/4"X12mm | 8 PCS |  |  |
| J                 |           | SCREW      | 3X12mm    | 4 PCS |  |  |
| K                 |           | SCREW      | M4X12mm   | 2 PCS |  |  |
| l                 |           | КNOB       | 17mm      | 1 PCS |  |  |
| M                 |           | SCREW      | M4X20mm   | 2 PCS |  |  |
| $(\mathbb{N})$    |           | LEVELER    | 1/4"X12mm | 4 PCS |  |  |
| 0                 |           | END CAP    | 20X20mm   | 4 PCS |  |  |
| P                 |           | ALLEN KEY  | 4X57mm    | 1 PCS |  |  |
| <b>Q</b>          |           | WOOD DOWEL | 5X25mm    | 4 PCS |  |  |
| R                 | 5         | HOLDER     | 15mm      | 4 PCS |  |  |
| S                 | ALL DO    | SCREW      | 3X19mm    | 4 PCS |  |  |
| Attention         |           |            |           |       |  |  |