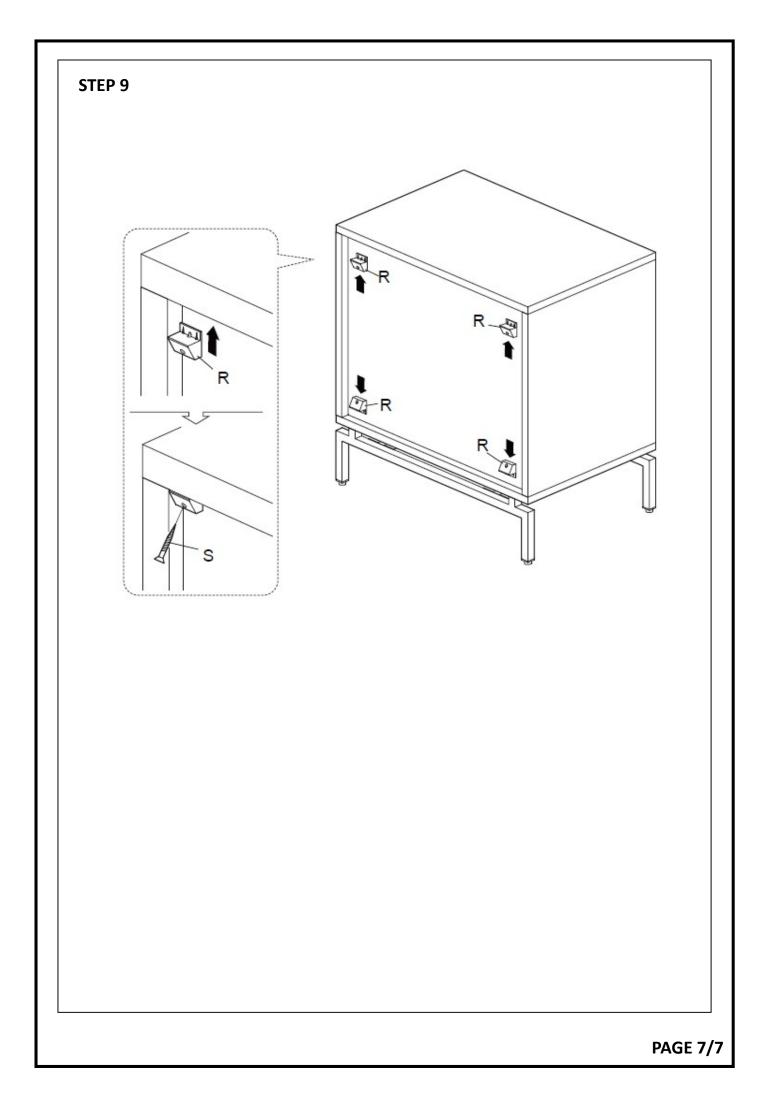

| HARDWARE REQUIRED |           |            |           |       |  |  |
|-------------------|-----------|------------|-----------|-------|--|--|
| A                 | <u> </u>  | GLIDES     | 17X310mm  | 2 PCS |  |  |
| В                 |           | HANDLE     | 200mm     | 1 PCS |  |  |
| C                 |           | CAM BOLT   | 35mm      | 6 PCS |  |  |
| D                 | (I) A (I) | CAM LOCK   | 15mm      | 6 PCS |  |  |
| E                 |           | WOOD DOWEL | 8X30mm    | 6 PCS |  |  |
| F                 | (g)       | SCREW      | 8X32mm    | 8 PCS |  |  |
| G                 |           | BOLT       | 1/4"X50mm | 4 PCS |  |  |
| H                 | ()))))))) | BOLT       | 1/4"X18mm | 1 PCS |  |  |
|                   | (d) mu    | BOLT       | 1/4"X12mm | 8 PCS |  |  |
| J                 |           | SCREW      | 3X12mm    | 4 PCS |  |  |
| K                 |           | SCREW      | M4X12mm   | 2 PCS |  |  |
| l                 |           | КNOB       | 17mm      | 1 PCS |  |  |
| M                 |           | SCREW      | M4X20mm   | 2 PCS |  |  |
| $(\mathbb{N})$    |           | LEVELER    | 1/4"X12mm | 4 PCS |  |  |
| 0                 |           | END CAP    | 20X20mm   | 4 PCS |  |  |
| P                 |           | ALLEN KEY  | 4X57mm    | 1 PCS |  |  |
| <b>Q</b>          |           | WOOD DOWEL | 5X25mm    | 4 PCS |  |  |
| R                 | 5         | HOLDER     | 15mm      | 4 PCS |  |  |
| S                 | ALL DO    | SCREW      | 3X19mm    | 4 PCS |  |  |
| Attention         |           |            |           |       |  |  |