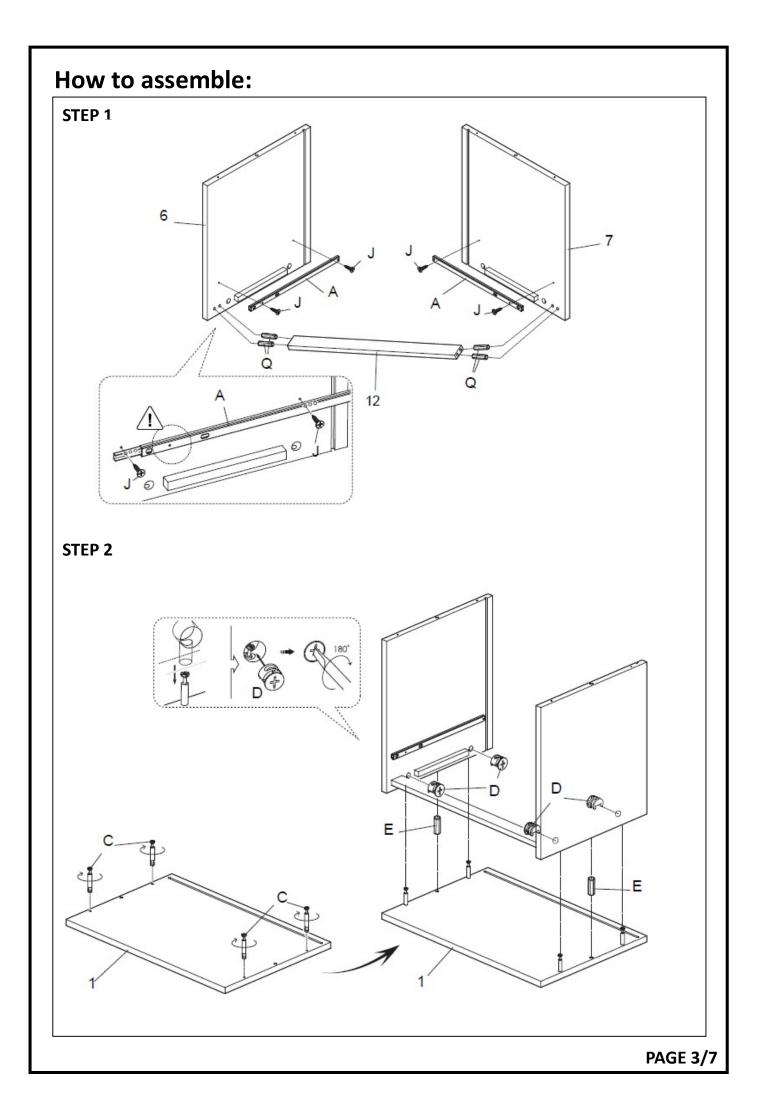

## \*\*\*Do not fully tighten screws until fully assembled\*\*\*

|             | COMPONENT PARTS     |        |            |  |  |
|-------------|---------------------|--------|------------|--|--|
| DESCRIPTION | PART NAME           |        | Q'TY (PCS) |  |  |
| 1           | TOP BOARD           | $\Box$ | 1          |  |  |
| 2           | BOTTOM BOARD        |        | 1          |  |  |
| 3           | TRAY                |        | 1          |  |  |
| 4           | BACK BOARD          |        | 1          |  |  |
| 5           | DRAWER BOTTOM BOARD |        | 1          |  |  |
| 6           | LEFT BOARD          |        | 1          |  |  |
| 7           | RIGHT BOARD         |        | 1          |  |  |
| 8           | DRAWER RIGHT BOARD  |        | 1          |  |  |
| 9           | DRAWER LEFT BOARD   |        | 1          |  |  |
| 10          | DRAWER FRONT BOARD  |        | 1          |  |  |
| (1)         | DRAWER BACK BOARD   |        | 1          |  |  |
| (12)        | SUPPORT BAR         |        | 1          |  |  |
| 13          | LEG                 |        | 2          |  |  |
| 14          | STRETCHER           |        | 2          |  |  |

| HARDWARE REQUIRED |           |            |           |       |  |  |
|-------------------|-----------|------------|-----------|-------|--|--|
| A                 | <u> </u>  | GLIDES     | 17X310mm  | 2 PCS |  |  |
| В                 |           | HANDLE     | 200mm     | 1 PCS |  |  |
| C                 |           | CAM BOLT   | 35mm      | 6 PCS |  |  |
| D                 | (I) A (I) | CAM LOCK   | 15mm      | 6 PCS |  |  |
| E                 |           | WOOD DOWEL | 8X30mm    | 6 PCS |  |  |
| F                 | (g)       | SCREW      | 8X32mm    | 8 PCS |  |  |
| G                 |           | BOLT       | 1/4"X50mm | 4 PCS |  |  |
| H                 | ()))))))) | BOLT       | 1/4"X18mm | 1 PCS |  |  |
|                   | (d) mu    | BOLT       | 1/4"X12mm | 8 PCS |  |  |
| J                 |           | SCREW      | 3X12mm    | 4 PCS |  |  |
| K                 |           | SCREW      | M4X12mm   | 2 PCS |  |  |
| l                 |           | КNOB       | 17mm      | 1 PCS |  |  |
| M                 |           | SCREW      | M4X20mm   | 2 PCS |  |  |
| $(\mathbb{N})$    |           | LEVELER    | 1/4"X12mm | 4 PCS |  |  |
| 0                 |           | END CAP    | 20X20mm   | 4 PCS |  |  |
| P                 |           | ALLEN KEY  | 4X57mm    | 1 PCS |  |  |
| <b>Q</b>          |           | WOOD DOWEL | 5X25mm    | 4 PCS |  |  |
| R                 | 5         | HOLDER     | 15mm      | 4 PCS |  |  |
| S                 | ALL DO    | SCREW      | 3X19mm    | 4 PCS |  |  |
| Attention         |           |            |           |       |  |  |