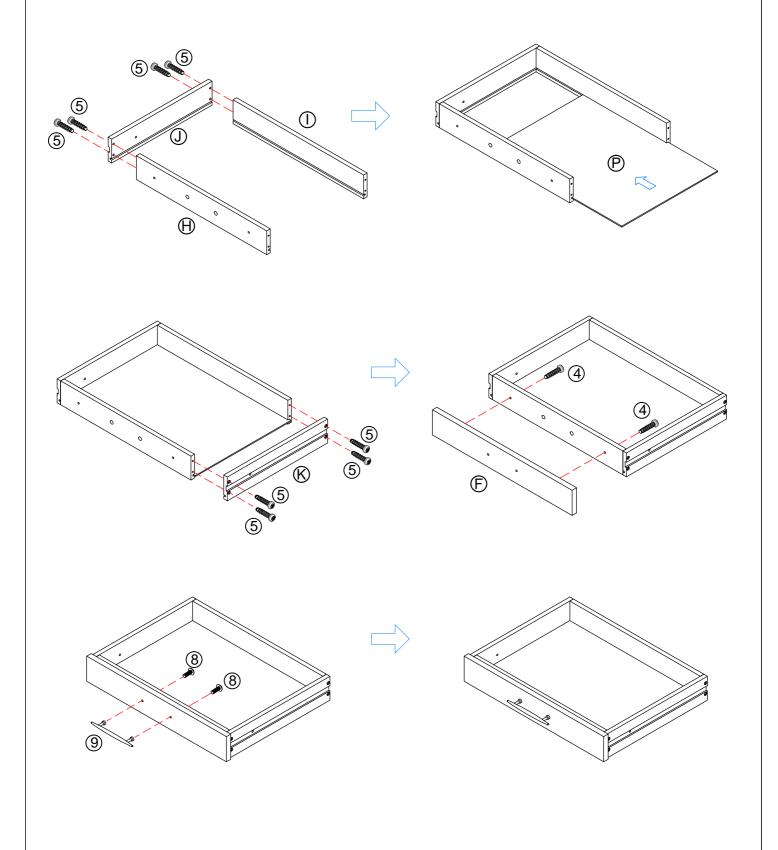

## \*\*\*Do not fully tighten screws until fully assembled\*\*\*

| COMPONENT PARTS |                             |            |
|-----------------|-----------------------------|------------|
| DESCRIPTION     | PART NAME                   | Q' TY(PCS) |
| A               | Top Panel                   | 1          |
| B               | Left Side Panel             | 1          |
| ©               | Right Side Panel            | 1          |
| <b>D</b>        | Bottom Panel                | 1          |
| E               | Top Rail                    | 2          |
| F               | Drawer Panel (S)            | 1          |
| G               | Drawer Panel (L)            | 2          |
| $\Theta$        | Drawer Front Panel (S)      | 1          |
|                 | Drawer Back Panel (S)       | 1          |
| J               | Drawer Left Side Panel (S)  | 1          |
| <b>(K)</b>      | Drawer Right Side Panel (S) | 1          |
| (L)             | Drawer Front Panel (L)      | 2          |
| M               | Drawer Back Panel (L)       | 2          |
| N               | Drawer Left Side Panel (L)  | 2          |
| 0               | Drawer Right Side Panel (L) | 2          |
| P               | Drawer Bottom Panel         | 3          |
| Q               | Back Panel                  | 1          |

## HARDWARES REQUIRED

4 Screw 4.2\*25mm - 6 PCS

6 () Screw 4.2\*38mm - 4 PCS

⑦ { Screw 4\*12mm - 6 PCS

8 ( Screw 4\*21mm - 6 PCS

10 🖨 🔋 Connector - 4 PCS

① Glue - 1 PC

12 Wood Leg - 4 PC