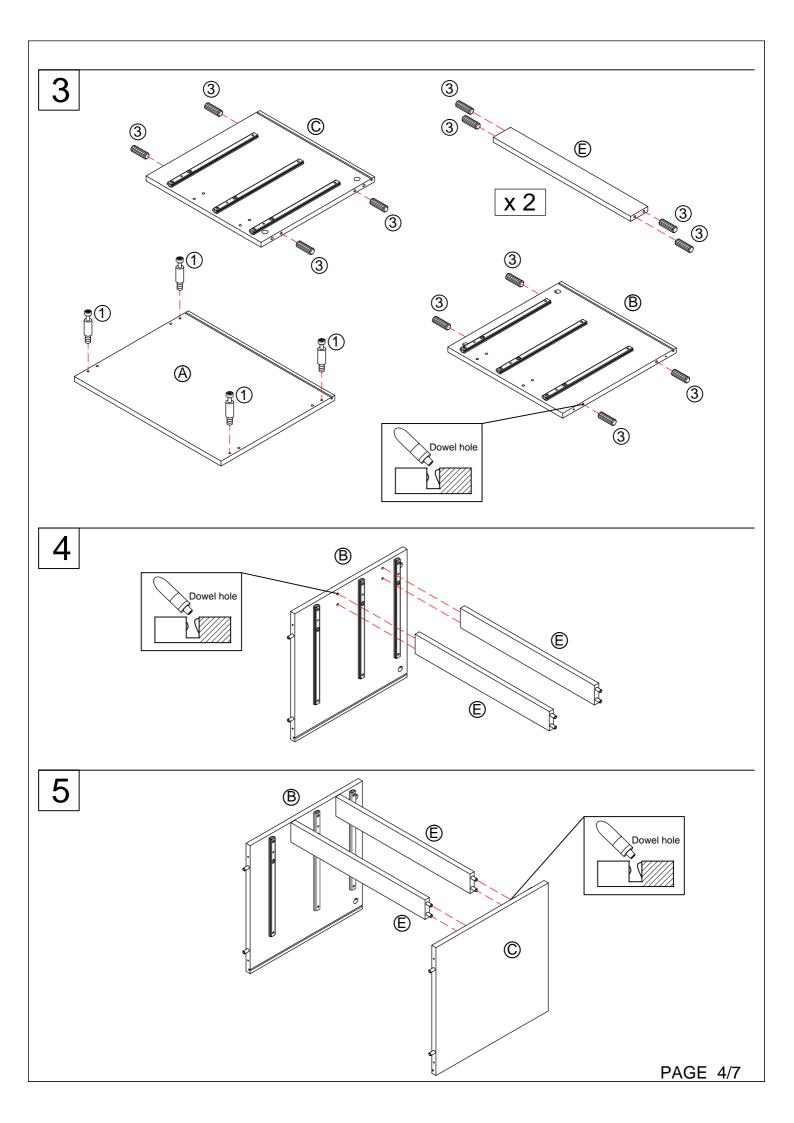

## \*\*\*Do not fully tighten screws until fully assembled\*\*\*

| COMPONENT PARTS |                             |            |
|-----------------|-----------------------------|------------|
| DESCRIPTION     | PART NAME                   | Q' TY(PCS) |
| A               | Top Panel                   | 1          |
| B               | Left Side Panel             | 1          |
| ©               | Right Side Panel            | 1          |
| <b>D</b>        | Bottom Panel                | 1          |
| E               | Top Rail                    | 2          |
| F               | Drawer Panel (S)            | 1          |
| G               | Drawer Panel (L)            | 2          |
| $\Theta$        | Drawer Front Panel (S)      | 1          |
|                 | Drawer Back Panel (S)       | 1          |
| J               | Drawer Left Side Panel (S)  | 1          |
| <b>(K)</b>      | Drawer Right Side Panel (S) | 1          |
| (L)             | Drawer Front Panel (L)      | 2          |
| M               | Drawer Back Panel (L)       | 2          |
| N               | Drawer Left Side Panel (L)  | 2          |
| 0               | Drawer Right Side Panel (L) | 2          |
| P               | Drawer Bottom Panel         | 3          |
| Q               | Back Panel                  | 1          |

## HARDWARES REQUIRED

4 Screw 4.2\*25mm - 6 PCS

6 () Screw 4.2\*38mm - 4 PCS

⑦ { Screw 4\*12mm - 6 PCS

8 ( Screw 4\*21mm - 6 PCS

10 🖨 🔋 Connector - 4 PCS

① Glue - 1 PC

12 Wood Leg - 4 PC