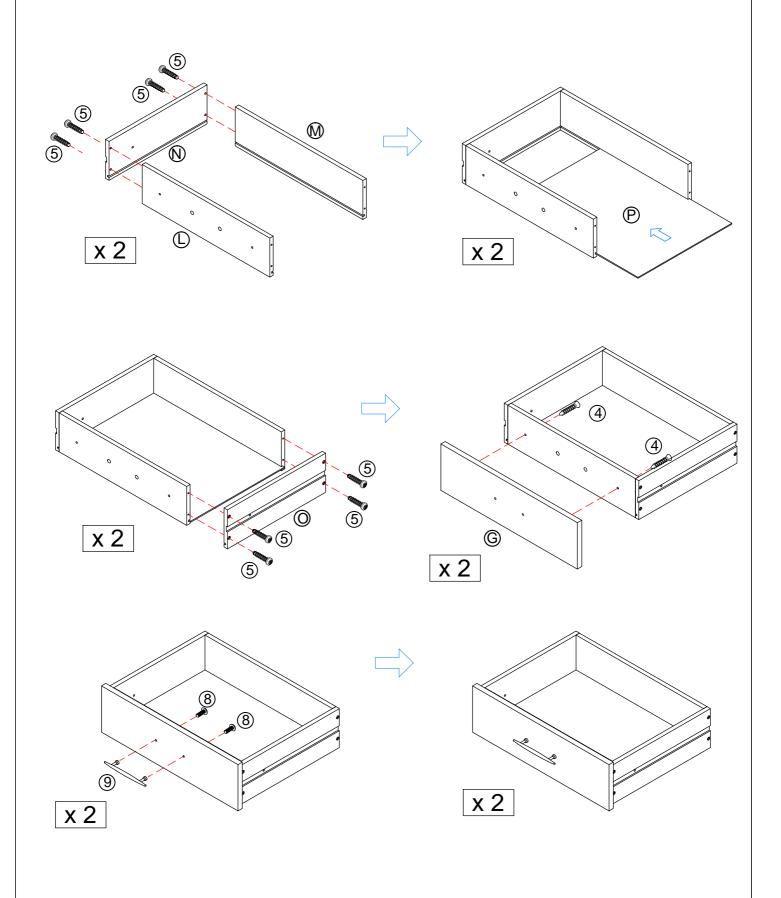

## \*\*\*Do not fully tighten screws until fully assembled\*\*\*

| COMPONENT PARTS |                             |            |
|-----------------|-----------------------------|------------|
| DESCRIPTION     | PART NAME                   | Q' TY(PCS) |
| A               | Top Panel                   | 1          |
| B               | Left Side Panel             | 1          |
| ©               | Right Side Panel            | 1          |
| <b>D</b>        | Bottom Panel                | 1          |
| E               | Top Rail                    | 2          |
| F               | Drawer Panel (S)            | 1          |
| G               | Drawer Panel (L)            | 2          |
| $\Theta$        | Drawer Front Panel (S)      | 1          |
|                 | Drawer Back Panel (S)       | 1          |
| J               | Drawer Left Side Panel (S)  | 1          |
| <b>(K)</b>      | Drawer Right Side Panel (S) | 1          |
| (L)             | Drawer Front Panel (L)      | 2          |
| M               | Drawer Back Panel (L)       | 2          |
| N               | Drawer Left Side Panel (L)  | 2          |
| 0               | Drawer Right Side Panel (L) | 2          |
| P               | Drawer Bottom Panel         | 3          |
| Q               | Back Panel                  | 1          |

## HARDWARES REQUIRED

4 Screw 4.2\*25mm - 6 PCS

6 () Screw 4.2\*38mm - 4 PCS

⑦ { Screw 4\*12mm - 6 PCS

8 ( Screw 4\*21mm - 6 PCS

10 🖨 🔋 Connector - 4 PCS

① Glue - 1 PC

12 Wood Leg - 4 PC