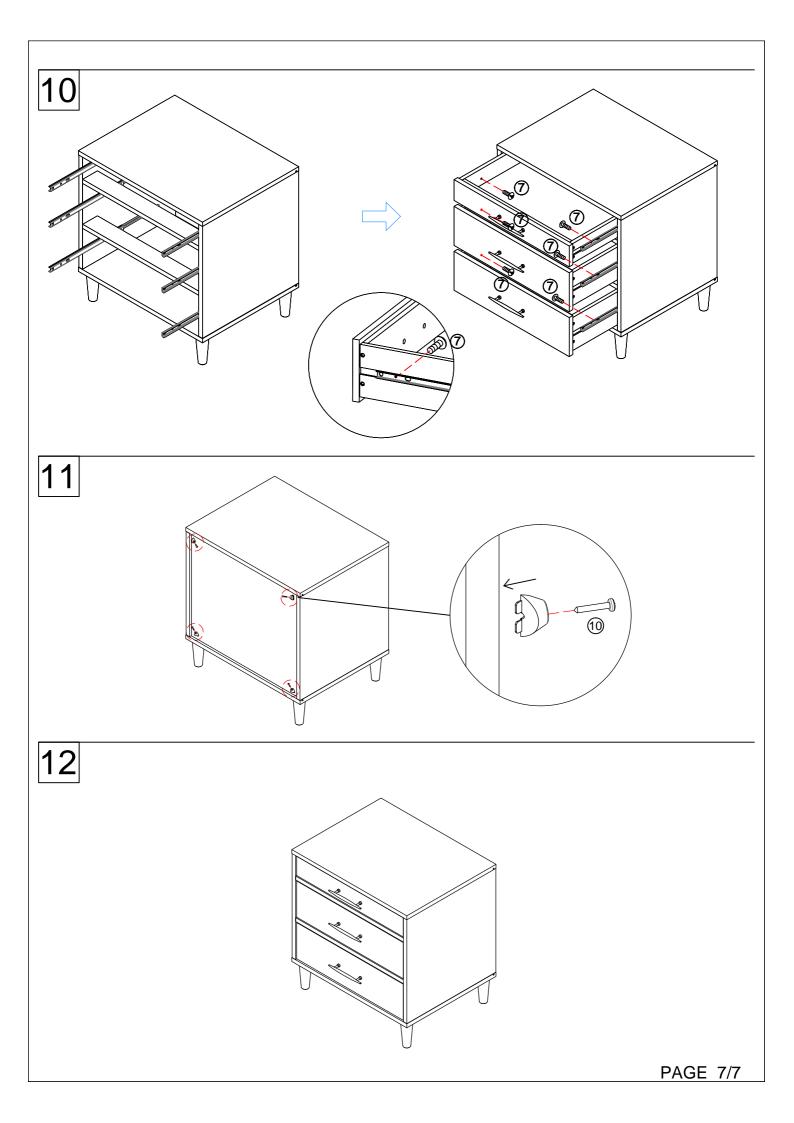

## HARDWARES REQUIRED

4 Screw 4.2\*25mm - 6 PCS

6 () Screw 4.2\*38mm - 4 PCS

⑦ { Screw 4\*12mm - 6 PCS

8 ( Screw 4\*21mm - 6 PCS

10 🖨 🔋 Connector - 4 PCS

① Glue - 1 PC

12 Wood Leg - 4 PC