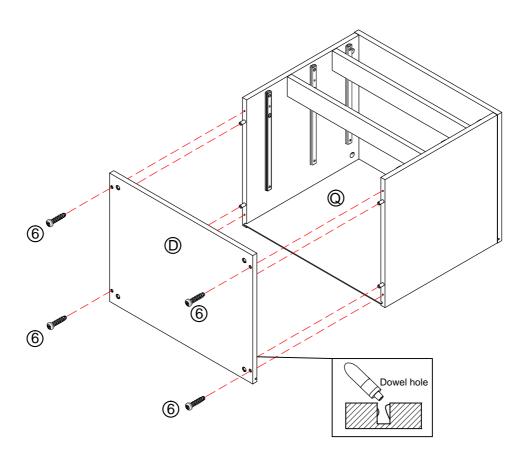

## \*\*\*Do not fully tighten screws until fully assembled\*\*\*

| COMPONENT PARTS |                             |            |
|-----------------|-----------------------------|------------|
| DESCRIPTION     | PART NAME                   | Q' TY(PCS) |
| A               | Top Panel                   | 1          |
| B               | Left Side Panel             | 1          |
| ©               | Right Side Panel            | 1          |
| <b>D</b>        | Bottom Panel                | 1          |
| E               | Top Rail                    | 2          |
| F               | Drawer Panel (S)            | 1          |
| G               | Drawer Panel (L)            | 2          |
| $\Theta$        | Drawer Front Panel (S)      | 1          |
|                 | Drawer Back Panel (S)       | 1          |
| J               | Drawer Left Side Panel (S)  | 1          |
| <b>(K)</b>      | Drawer Right Side Panel (S) | 1          |
| (L)             | Drawer Front Panel (L)      | 2          |
| M               | Drawer Back Panel (L)       | 2          |
| N               | Drawer Left Side Panel (L)  | 2          |
| 0               | Drawer Right Side Panel (L) | 2          |
| P               | Drawer Bottom Panel         | 3          |
| Q               | Back Panel                  | 1          |

## HARDWARES REQUIRED

4 Screw 4.2\*25mm - 6 PCS

6 () Screw 4.2\*38mm - 4 PCS

⑦ { Screw 4\*12mm - 6 PCS

8 ( Screw 4\*21mm - 6 PCS

10 🖨 🔋 Connector - 4 PCS

① Glue - 1 PC

12 Wood Leg - 4 PC