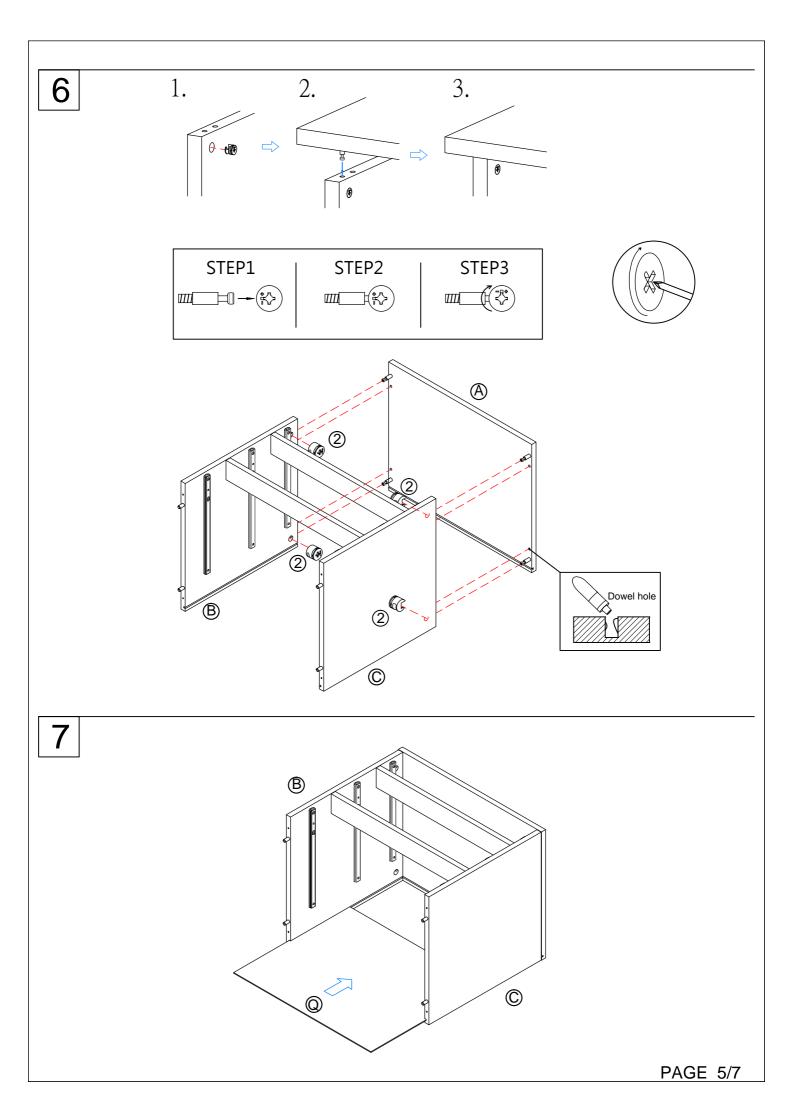

## \*\*\*Do not fully tighten screws until fully assembled\*\*\*

| COMPONENT PARTS |                             |            |
|-----------------|-----------------------------|------------|
| DESCRIPTION     | PART NAME                   | Q' TY(PCS) |
| A               | Top Panel                   | 1          |
| B               | Left Side Panel             | 1          |
| ©               | Right Side Panel            | 1          |
| <b>D</b>        | Bottom Panel                | 1          |
| E               | Top Rail                    | 2          |
| F               | Drawer Panel (S)            | 1          |
| G               | Drawer Panel (L)            | 2          |
| $\Theta$        | Drawer Front Panel (S)      | 1          |
|                 | Drawer Back Panel (S)       | 1          |
| J               | Drawer Left Side Panel (S)  | 1          |
| <b>(K)</b>      | Drawer Right Side Panel (S) | 1          |
| (L)             | Drawer Front Panel (L)      | 2          |
| M               | Drawer Back Panel (L)       | 2          |
| N               | Drawer Left Side Panel (L)  | 2          |
| 0               | Drawer Right Side Panel (L) | 2          |
| P               | Drawer Bottom Panel         | 3          |
| Q               | Back Panel                  | 1          |

## HARDWARES REQUIRED

4 Screw 4.2\*25mm - 6 PCS

6 () Screw 4.2\*38mm - 4 PCS

⑦ { Screw 4\*12mm - 6 PCS

8 ( Screw 4\*21mm - 6 PCS

10 🖨 🔋 Connector - 4 PCS

① Glue - 1 PC

12 Wood Leg - 4 PC