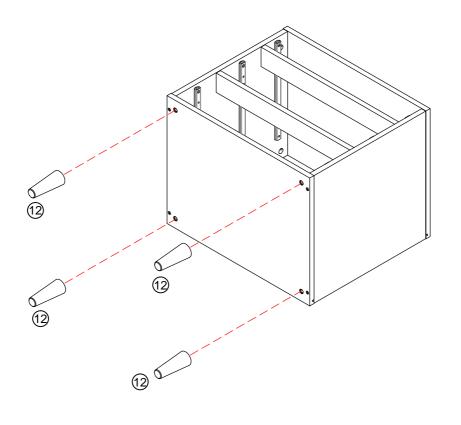

## \*\*\*Do not fully tighten screws until fully assembled\*\*\*

| COMPONENT PARTS |                             |            |
|-----------------|-----------------------------|------------|
| DESCRIPTION     | PART NAME                   | Q' TY(PCS) |
| A               | Top Panel                   | 1          |
| B               | Left Side Panel             | 1          |
| ©               | Right Side Panel            | 1          |
| <b>D</b>        | Bottom Panel                | 1          |
| E               | Top Rail                    | 2          |
| F               | Drawer Panel (S)            | 1          |
| G               | Drawer Panel (L)            | 2          |
| $\Theta$        | Drawer Front Panel (S)      | 1          |
|                 | Drawer Back Panel (S)       | 1          |
| J               | Drawer Left Side Panel (S)  | 1          |
| <b>(K)</b>      | Drawer Right Side Panel (S) | 1          |
| (L)             | Drawer Front Panel (L)      | 2          |
| M               | Drawer Back Panel (L)       | 2          |
| N               | Drawer Left Side Panel (L)  | 2          |
| 0               | Drawer Right Side Panel (L) | 2          |
| P               | Drawer Bottom Panel         | 3          |
| Q               | Back Panel                  | 1          |

## HARDWARES REQUIRED

4 Screw 4.2\*25mm - 6 PCS

6 () Screw 4.2\*38mm - 4 PCS

⑦ { Screw 4\*12mm - 6 PCS

8 ( Screw 4\*21mm - 6 PCS

10 🖨 🔋 Connector - 4 PCS

① Glue - 1 PC

12 Wood Leg - 4 PC