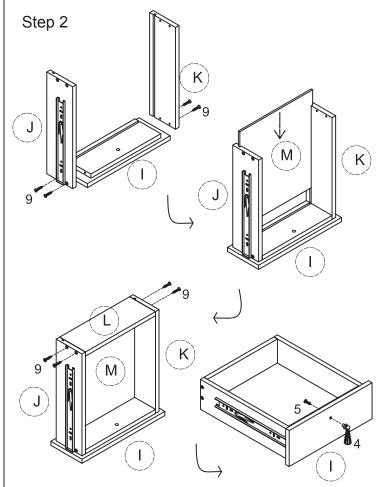

## Cabinet G В C D 3 2 4 1 8 pcs 8 pcs 2 pcs 8 pcs 7 6 5 8 pcs 2 pcs 8 pcs 1 pc 11 12 10 9 8 pcs 16 pcs 10 pcs 2 pcs 15 16 14 13 1 pc Safety strap kit 4 pcs 1 set 1 pc