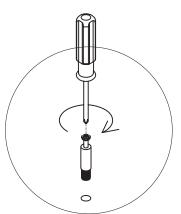

## IMPORTANT NOTE--CAM LOCK ADJUSTMENT

If Cam Lock
is too loose,
Please adjust Metal
Dowel to turn right
as drawing.

If Cam Lock is too tight,
Please adjust Metal Dowel to turn left as drawing.

Step 3

Slide out the side panel drawer glides for proper insertion of the drawers.