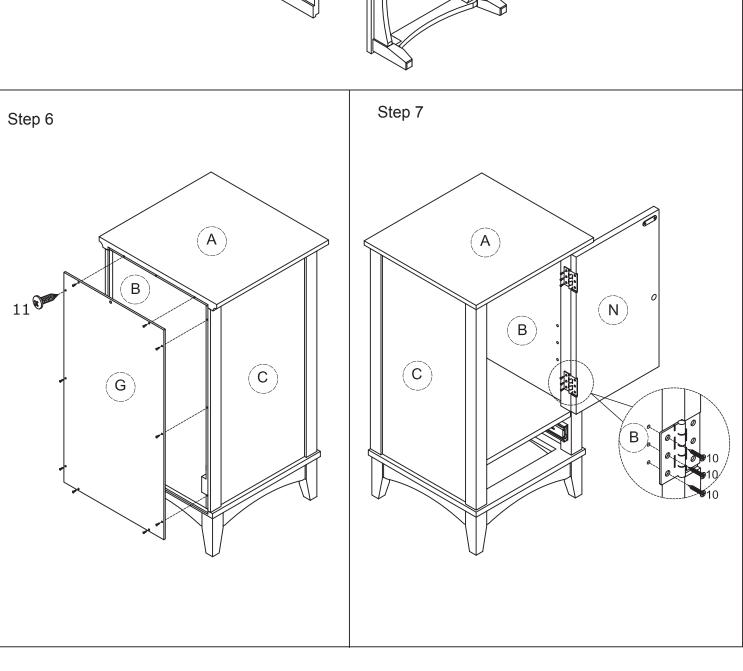

## Cabinet G В C D 3 2 4 1 8 pcs 8 pcs 2 pcs 8 pcs 7 6 5 8 pcs 2 pcs 8 pcs 1 pc 11 12 10 9 8 pcs 16 pcs 10 pcs 2 pcs 15 16 14 13 1 pc Safety strap kit 4 pcs 1 set 1 pc