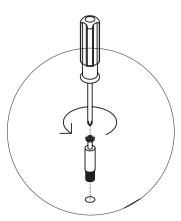

## **CAM LOCK SYSTEM**

(2)

## IMPORTANT NOTE--CAM LOCK ADJUSTMENT

If Cam Lock
is too loose,
Please adjust Metal
Dowel to turn right
as drawing.

If Cam Lock is too tight,
Please adjust Metal Dowel to turn left as drawing.

Step 3

Slide out the side panel drawer glides for proper insertion of the drawers.