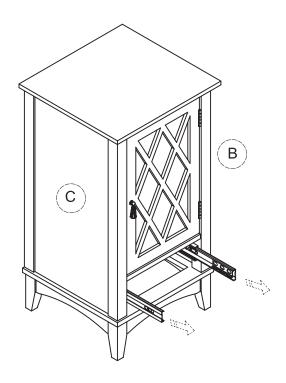

## IMPORTANT NOTE--CAM LOCK ADJUSTMENT

If Cam Lock
is too loose,
Please adjust Metal
Dowel to turn right
as drawing.

If Cam Lock is too tight,
Please adjust Metal Dowel to turn left as drawing.

Step 3

Slide out the side panel drawer glides for proper insertion of the drawers.