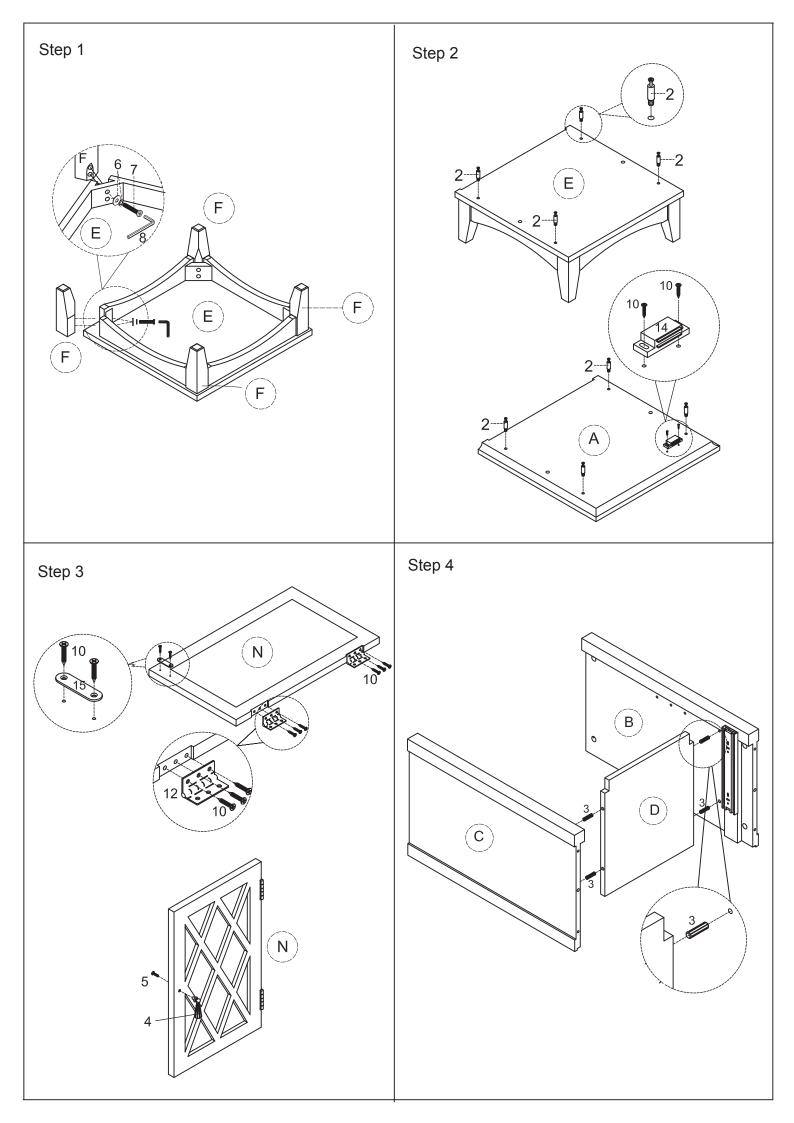

## Cabinet G В C D 3 2 4 1 8 pcs 8 pcs 2 pcs 8 pcs 7 6 5 8 pcs 2 pcs 8 pcs 1 pc 11 12 10 9 8 pcs 16 pcs 10 pcs 2 pcs 15 16 14 13 1 pc Safety strap kit 4 pcs 1 set 1 pc