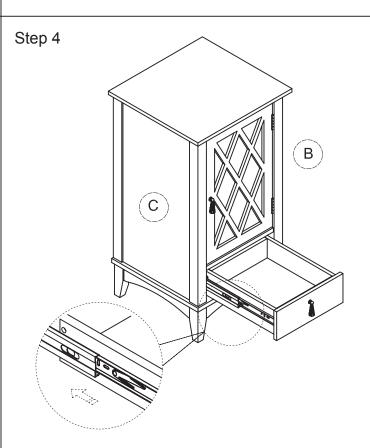

Line up the drawer glides on the drawers on both sides so that they enter evenly into the extended receiving side panel drawer glides as shown then gently push in the drawer until the drawer is secure and slides in and out smoothly.