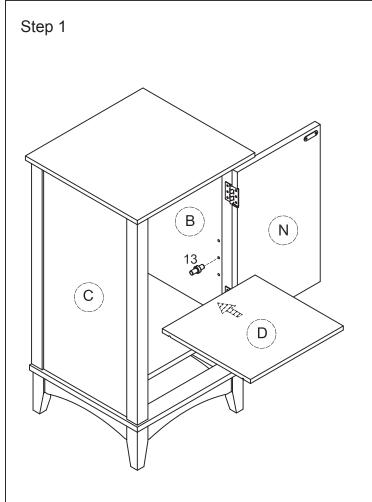

## Cabinet G В C D 3 2 4 1 8 pcs 8 pcs 2 pcs 8 pcs 7 6 5 8 pcs 2 pcs 8 pcs 1 pc 11 12 10 9 8 pcs 16 pcs 10 pcs 2 pcs 15 16 14 13 1 pc Safety strap kit 4 pcs 1 set 1 pc