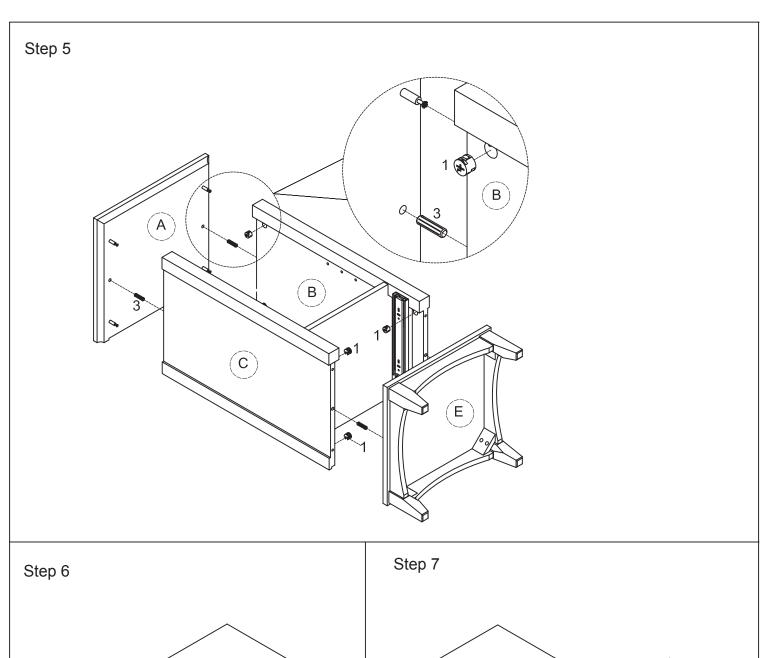

## Cabinet G В C D 3 2 4 1 8 pcs 8 pcs 2 pcs 8 pcs 7 6 5 8 pcs 2 pcs 8 pcs 1 pc 11 12 10 9 8 pcs 16 pcs 10 pcs 2 pcs 15 16 14 13 1 pc Safety strap kit 4 pcs 1 set 1 pc