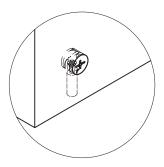

## IMPORTANT NOTE--CAM LOCK ADJUSTMENT

If Cam Lock
is too loose,
Please adjust Metal
Dowel to turn right
as drawing.

If Cam Lock is too tight,
Please adjust Metal Dowel to turn left as drawing.

Step 3

Slide out the side panel drawer glides for proper insertion of the drawers.