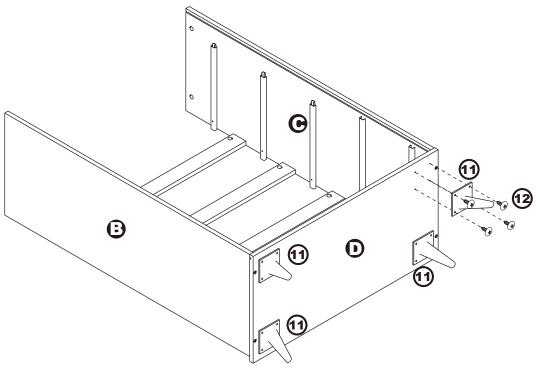

#### ASSEMBLY INSTRUCTIONS

97370/97372/97374



# 5-DRAWERS CHEST

#### 5-DRAWERS CHEST

#### 97370/97372/97374



#### DIMENSIONS -

Width - 31.5" Depth - 16.69" Height - 47.32"

#### PARTS LIST







**1** X5







**3**X5



**①** X5



**⊙** X1



**@**X5



**(3** X5



X1



**⚠** X5



X1



#### HARDWARE LIST









































**14** X6















**12** X16



## ASSEMBLY INSTRUCTIONS Step 2. 2 3 Insert in as arrow direction to specify 0 3

#### ASSEMBLY INSTRUCTIONS

Step 3.









### ASSEMBLY INSTRUCTIONS Step 4. 3 1 X5 X5 • 9 X5 X5 X5 **G** 0 X5 **6**

#### Step 5.



#### **ASSEMBLY IS COMPLETED**

Make sure the product is rested on a flat surface and does not feel loose or wobbly. If it does, double check that the bolts/screws are secured and properly tightened.