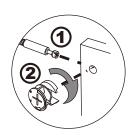

## ASSEMBLY INSTRUCTIONS Step 2. 2 3 Insert in as arrow direction to specify 0 3