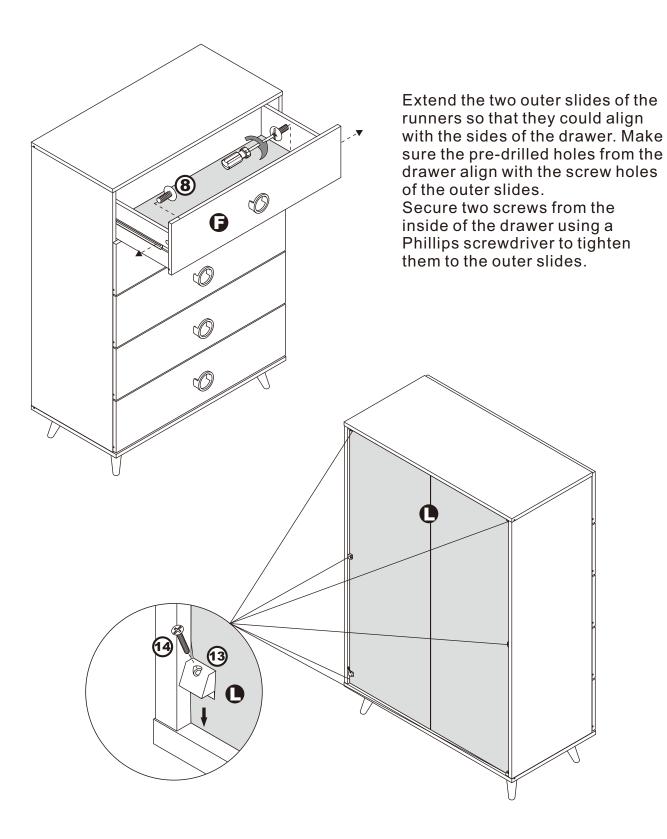

#### ASSEMBLY INSTRUCTIONS

97370/97372/97374



# 5-DRAWERS CHEST

#### 5-DRAWERS CHEST

#### 97370/97372/97374



#### DIMENSIONS -

Width - 31.5" Depth - 16.69" Height - 47.32"

#### PARTS LIST







**1** X5







**3**X5



**①** X5



**⊙** X1



**@**X5



**(3** X5



X1



**⚠** X5



X1



#### HARDWARE LIST









































**14** X6















**12** X16



## ASSEMBLY INSTRUCTIONS Step 2. 2 3 Insert in as arrow direction to specify 0 3

#### ASSEMBLY INSTRUCTIONS

Step 3.









### ASSEMBLY INSTRUCTIONS Step 4. 3 1 X5 X5 • 9 X5 X5 X5 **G** 0 X5 **6**

#### Step 5.



#### **ASSEMBLY IS COMPLETED**

Make sure the product is rested on a flat surface and does not feel loose or wobbly. If it does, double check that the bolts/screws are secured and properly tightened.