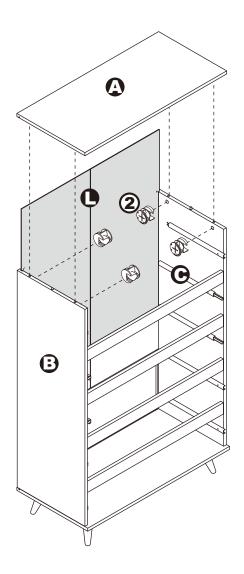

### ASSEMBLY INSTRUCTIONS Step 4. 3 1 X5 X5 • 9 X5 X5 X5 **G** 0 X5 **6**

#### Step 5.