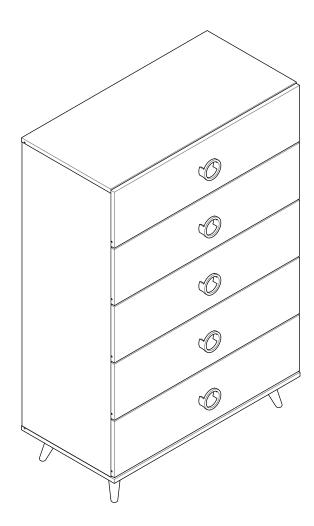

# 5-DRAWERS CHEST

#### 5-DRAWERS CHEST

#### DIMENSIONS -

Width - 31.5" Depth - 16.69" Height - 47.32"