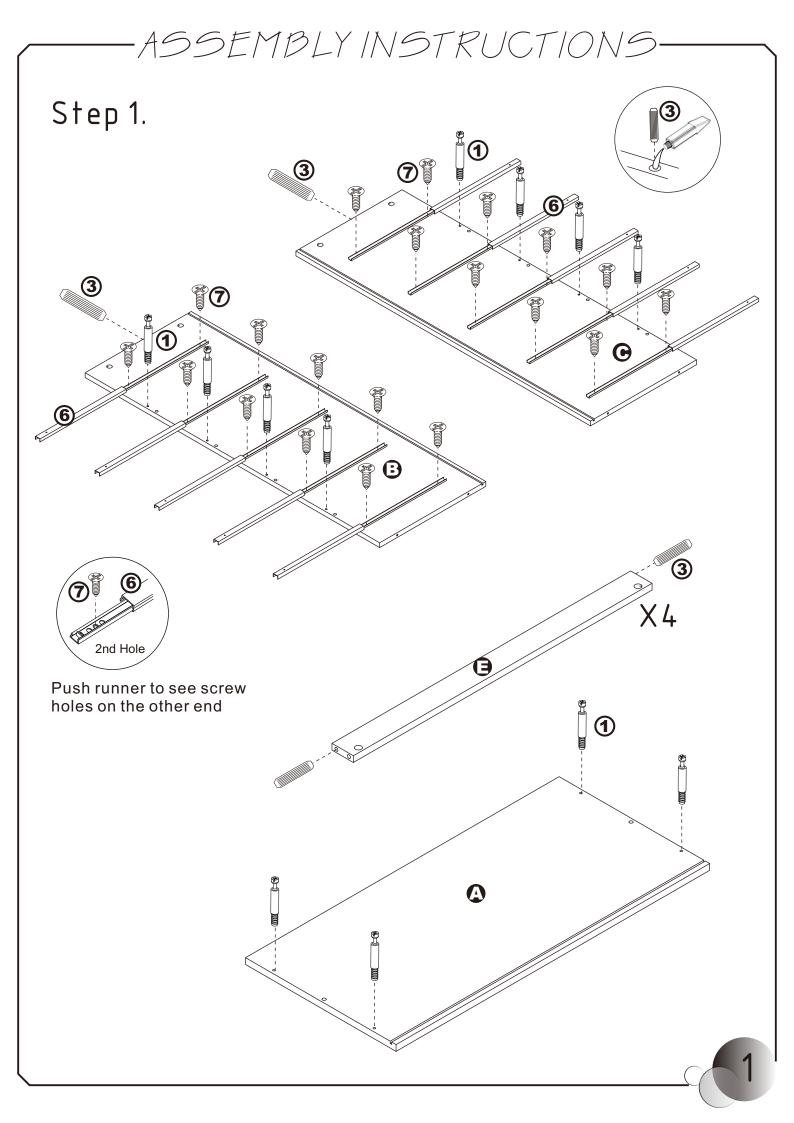

#### ASSEMBLY INSTRUCTIONS

97370/97372/97374

#### PARTS LIST

**1** X5

**3**X5

**①** X5

**⊙** X1

**@**X5

**(3** X5

X1

**⚠** X5

X1

#### HARDWARE LIST

**14** X6

**12** X16