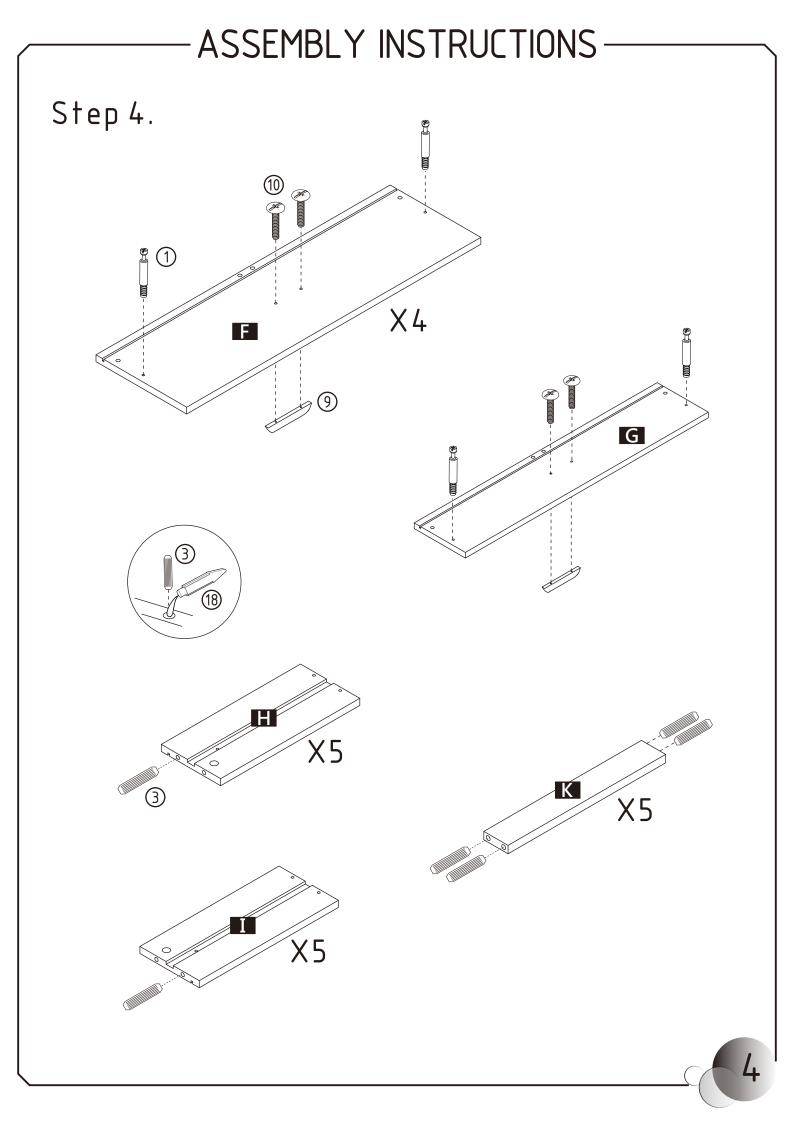

(4) X20

Wood screw

8#\*1-1/4"



(5) X8

Coarse screw

7\*11\*50mm



6 X10

Slide rail

17\*310mm



(7) X20

Wood screw

#6\*1/2"



(8) X10

Fixing screw

M4\*12mm



9 X5

Handle



(10) X10

Handle screw

M4\*19mm



(11) X6 Fixative plate



(12) X6

Wood screw

3\*19mm



(13) X4

Foot nail



(14) X1

Wall mounted strap

25\*152mm



(15) X1

Wood screw

4\*16mm



(6) X1

Wall anchor

1-1/8"



① X1

Wood screw

8#\*1"



(18) X1

Glue



① X1

Allen wrench



#### Attention

Some number parts listed on the instruction sheet may not be in parts bag as they may already be assembled. Carefully check parts and packing materials prior to ordering replacements.

# ASSEMBLY INSTRUCTIONS Step 1. Screw Hole Screw Hole 3 2nd Hole Push runner to see screw holes on the other end X4 Α







# ASSEMBLY INSTRUCTIONS Step 5. H X4 F X4 M F 4 Ι G J M G

### ASSEMBLY INSTRUCTIONS

### Step 6.



### ASSEMBLY INSTRUCTIONS

### Step 7.



### ASSEMBLY IS COMPLETED.

Make sure the product is rested on a flat surface and does not feel loose or wobbly. If it does, double check that the bolts/screws are secured and properly tightened.