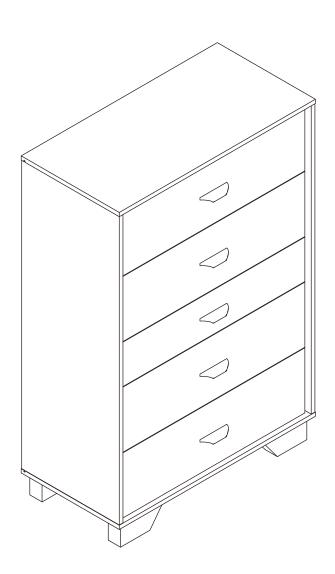

## 5-DRAWERS CHEST

-DIMENSIONS -

Width - 31.5" Depth - 15.75"

Height - 47.24"

### PARTS LIST

**B** X1

Left side

**G** X1 Small drawer head

M X5 Drawer bottom

**H** X5 Drawer Left

N X1 Back

II X5 Drawer Right

D X1 Bottom

J X5 Drawer back

E X4 Support

K X5 Drawer support

F X4 Large drawer head

X4 Foot