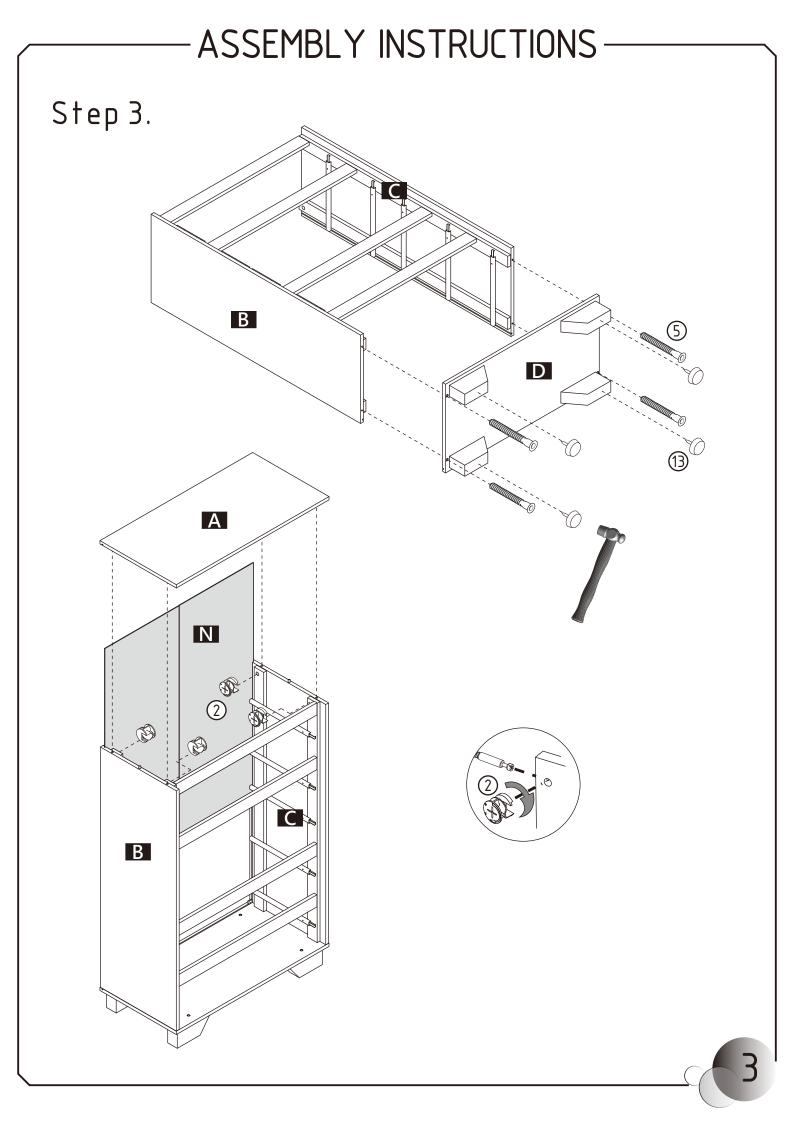

\*\*\*Do not fully tighten screws until fully assembled.\*\*\*

### PARTS LIST

**B** X1

Left side

**G** X1 Small drawer head

M X5 Drawer bottom

**H** X5 Drawer Left

N X1 Back

II X5 Drawer Right

D X1 Bottom

J X5 Drawer back

E X4 Support

K X5 Drawer support

F X4 Large drawer head

X4 Foot

### HARDWARE LIST

(1) X22

Cam bolt

7\*35\*12.5mm

② X22

Cam lock

15\*12mm

(3) X44

Dowel

8\*30mm

(4) X20

Wood screw

8#\*1-1/4"

(5) X8

Coarse screw

7\*11\*50mm