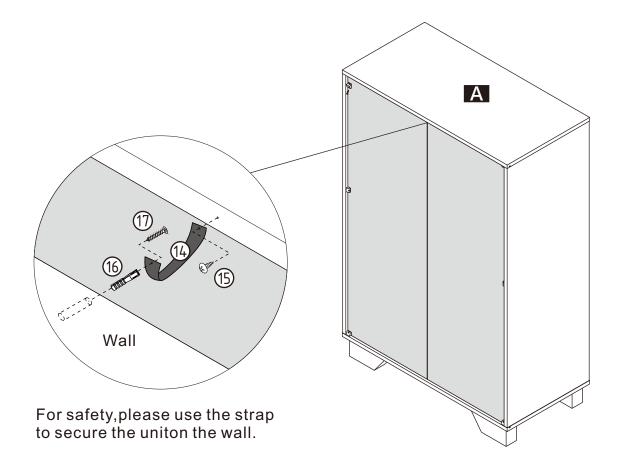

0

Fixing screw

M4\*12mm



9 X5

Handle



(10) X10

Handle screw

M4\*19mm



(11) X6 Fixative plate



(12) X6

Wood screw

3\*19mm



(13) X4

Foot nail



(14) X1

Wall mounted strap

25\*152mm



(15) X1

Wood screw

4\*16mm



(6) X1

Wall anchor

1-1/8"



① X1

Wood screw

8#\*1"



(18) X1

Glue



① X1

Allen wrench



#### Attention

Some number parts listed on the instruction sheet may not be in parts bag as they may already be assembled. Carefully check parts and packing materials prior to ordering replacements.

# ASSEMBLY INSTRUCTIONS Step 1. Screw Hole Screw Hole 3 2nd Hole Push runner to see screw holes on the other end X4 Α







# ASSEMBLY INSTRUCTIONS Step 5. H X4 F X4 M F 4 Ι G J M G

### ASSEMBLY INSTRUCTIONS

### Step 6.



### ASSEMBLY INSTRUCTIONS

### Step 7.



### ASSEMBLY IS COMPLETED.

Make sure the product is rested on a flat surface and does not feel loose or wobbly. If it does, double check that the bolts/screws are secured and properly tightened.