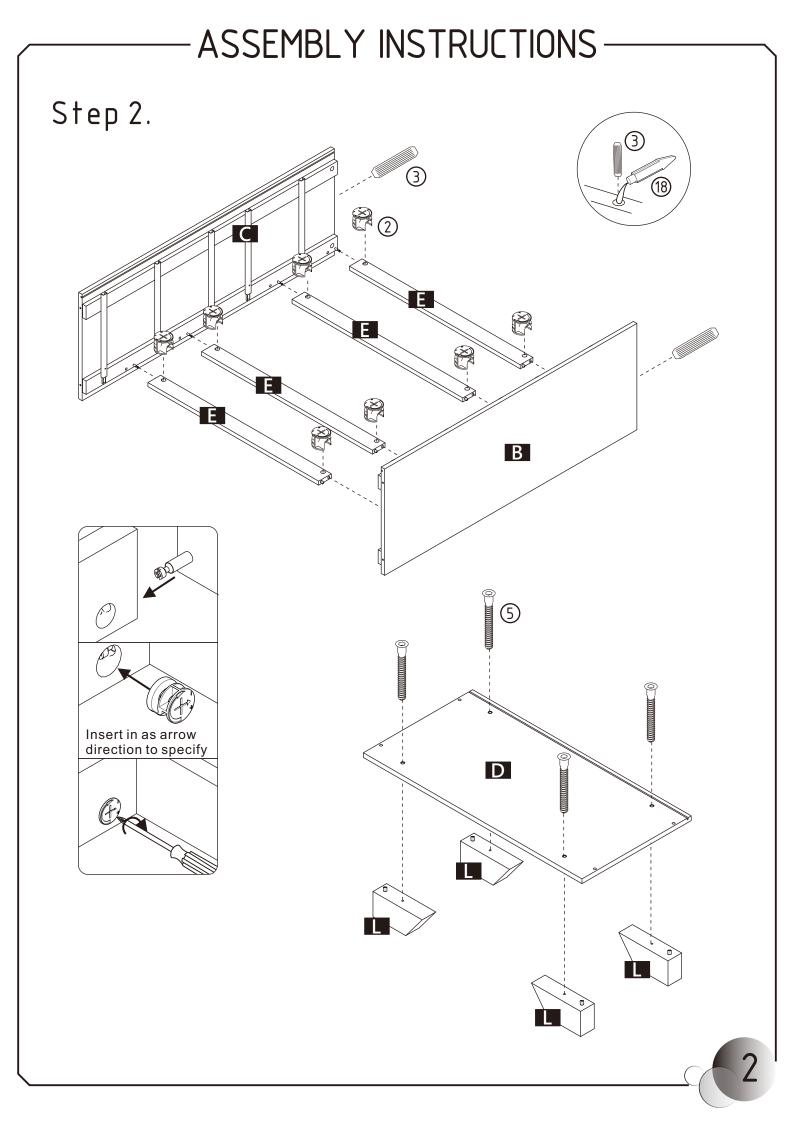

\*\*\*Do not fully tighten screws until fully assembled.\*\*\*

D X1 Bottom

J X5 Drawer back

E X4 Support

K X5 Drawer support

F X4 Large drawer head

X4 Foot

### HARDWARE LIST

(1) X22

Cam bolt

7\*35\*12.5mm

② X22

Cam lock

15\*12mm

(3) X44

Dowel

8\*30mm

(4) X20

Wood screw

8#\*1-1/4"

(5) X8

Coarse screw

7\*11\*50mm