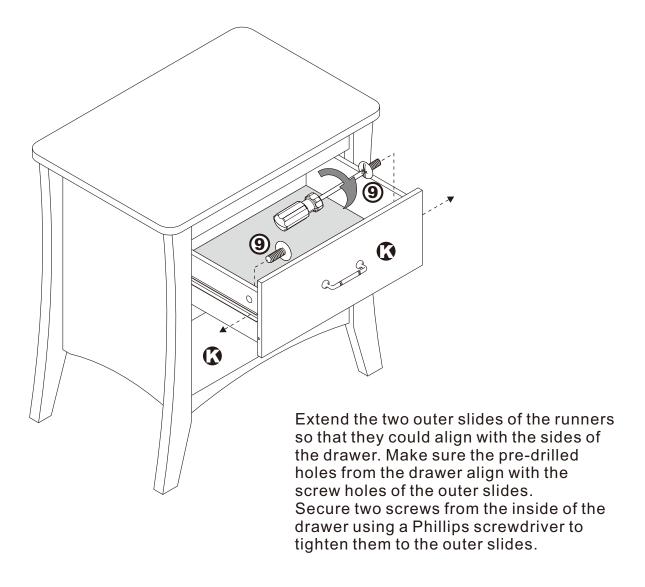

### ASSEMBLY INSTRUCTIONS

### 

# NIGHT STAND

### **NIGHT STAND**

### 97264



### -DIMENSIONS -

Width - 23.62" Depth - 15.75" Height - 25.12"

### PARTS LIST







X2











**(3**X1



**(**€) X2









**©** X1



**①** X2











**(\*** X2

X2





### HARDWARE LIST























**7** X4

















### ASSEMBLY INSTRUCTIONS Step 1. 8 3 3 **8** Push runner to see screw holes on the other end 2nd Hole 1

## ASSEMBLY INSTRUCTIONS Step 2. 3 2



### ASSEMBLY INSTRUCTIONS Step 4. 1 1 X2 X2 0 0 0 0 . 🗘 STATISTIC . 6 **(3)** X2

### Step 5.



### **ASSEMBLY IS COMPLETED**

Make sure the product is rested on a flat surface and does not feel loose or wobbly. If it does, double check that the bolts/screws are secured and properly tightened.