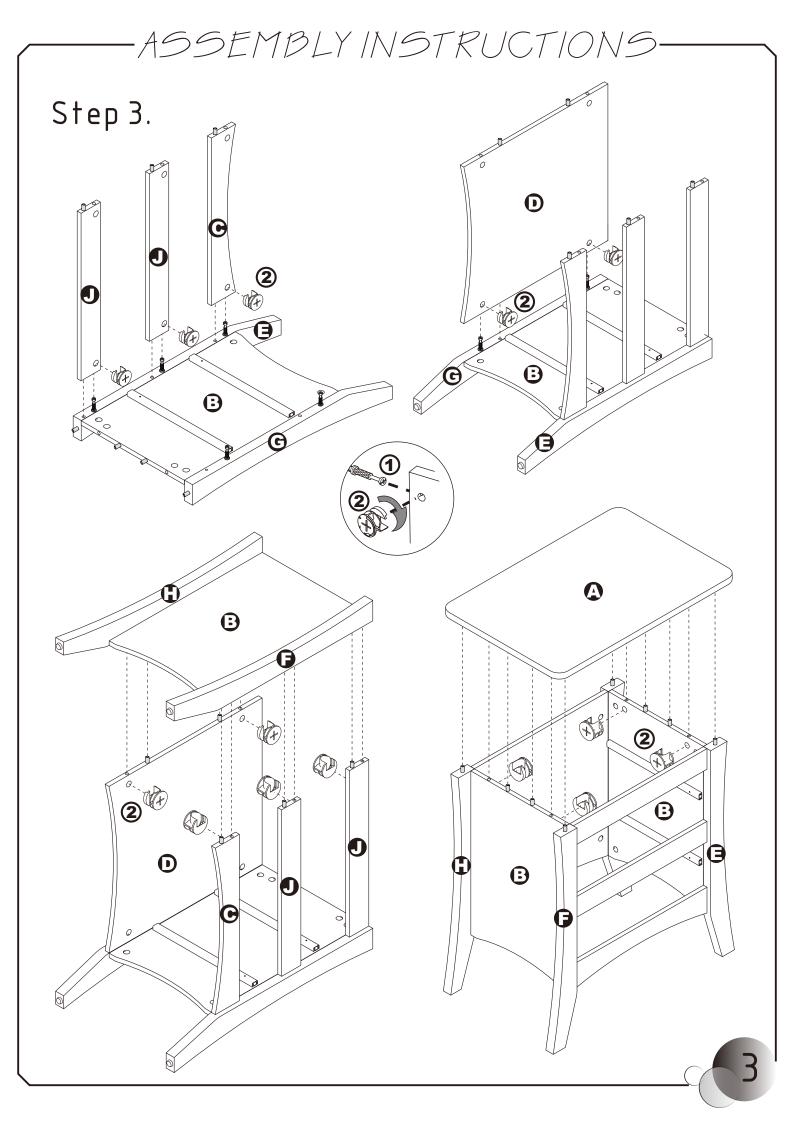

### ASSEMBLY INSTRUCTIONS

### 

# NIGHT STAND

### **NIGHT STAND**

### 97264



### -DIMENSIONS -

Width - 23.62" Depth - 15.75" Height - 25.12"

### PARTS LIST







X2











**(3**X1



**(**€) X2









**©** X1



**①** X2











**(\*** X2

X2





### HARDWARE LIST























**7** X4

















### ASSEMBLY INSTRUCTIONS Step 1. 8 3 3 **8** Push runner to see screw holes on the other end 2nd Hole 1

## ASSEMBLY INSTRUCTIONS Step 2. 3 2



### ASSEMBLY INSTRUCTIONS Step 4. 1 1 X2 X2 0 0 0 0 . 🗘 STATISTIC . 6 **(3)** X2

### Step 5.



### **ASSEMBLY IS COMPLETED**

Make sure the product is rested on a flat surface and does not feel loose or wobbly. If it does, double check that the bolts/screws are secured and properly tightened.