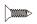

# ASSEMBLY INSTRUCTIONS

# 

# NIGHT STAND

# **NIGHT STAND**

# 97262



### DIMENSIONS -

Width - 23.62" Depth - 15.75" Height - 24.33"

### PARTS LIST





**3**X1



**●** X1



**⚠** X2



X1



**3**X1



**①** X1





**©** X1



**©**X1



**(3** X2



X2



X1



**⊕** X1



**●** X2





### HARDWARE LIST























**7** X4





























# ASSEMBLY INSTRUCTIONS



# ASSEMBLY INSTRUCTIONS.



# ASSEMBLY INSTRUCTIONS-



# ASSEMBLY INSTRUCTIONS-

Step 5.



Extend the two outer slides of the runners so that they could align with the sides of the drawer. Make sure the pre-drilled holes from the drawer align with the screw holes of the outer slides. Secure two screws from the inside of the drawer using a Phillips screwdriver to tighten them to the outer slides.



### **ASSEMBLY IS COMPLETED**

Make sure the product is rested on a flat surface and does not feel loose or wobbly. If it does, double check that the bolts/screws are secured and properly tightened.