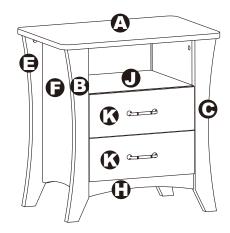

# NIGHT STAND

# **NIGHT STAND**

### DIMENSIONS -

Width - 23.62" Depth - 15.75" Height - 24.33"

### PARTS LIST

**3**X1

**●** X1

**⚠** X2

X1

**3**X1

**①** X1

**©** X1

**©**X1

**(3** X2

X2

X1

**⊕** X1

**●** X2