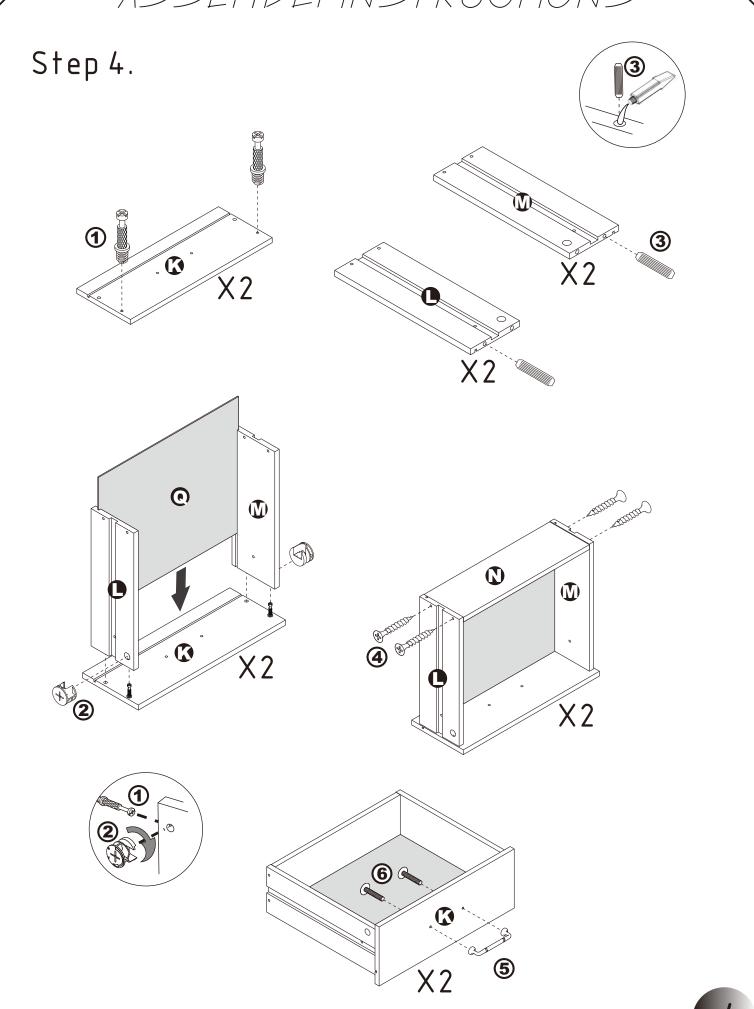

# ASSEMBLY INSTRUCTIONS

# 

# NIGHT STAND

# **NIGHT STAND**

# 97262



### DIMENSIONS -

Width - 23.62" Depth - 15.75" Height - 24.33"

### PARTS LIST





**3**X1



**●** X1



**⚠** X2



X1



**3**X1



**①** X1





**©** X1



**©**X1



**(3** X2



X2



X1



**⊕** X1



**●** X2





### HARDWARE LIST























**7** X4





























# ASSEMBLY INSTRUCTIONS



# ASSEMBLY INSTRUCTIONS.



# ASSEMBLY INSTRUCTIONS-



# ASSEMBLY INSTRUCTIONS-

Step 5.



Extend the two outer slides of the runners so that they could align with the sides of the drawer. Make sure the pre-drilled holes from the drawer align with the screw holes of the outer slides. Secure two screws from the inside of the drawer using a Phillips screwdriver to tighten them to the outer slides.



### **ASSEMBLY IS COMPLETED**

Make sure the product is rested on a flat surface and does not feel loose or wobbly. If it does, double check that the bolts/screws are secured and properly tightened.