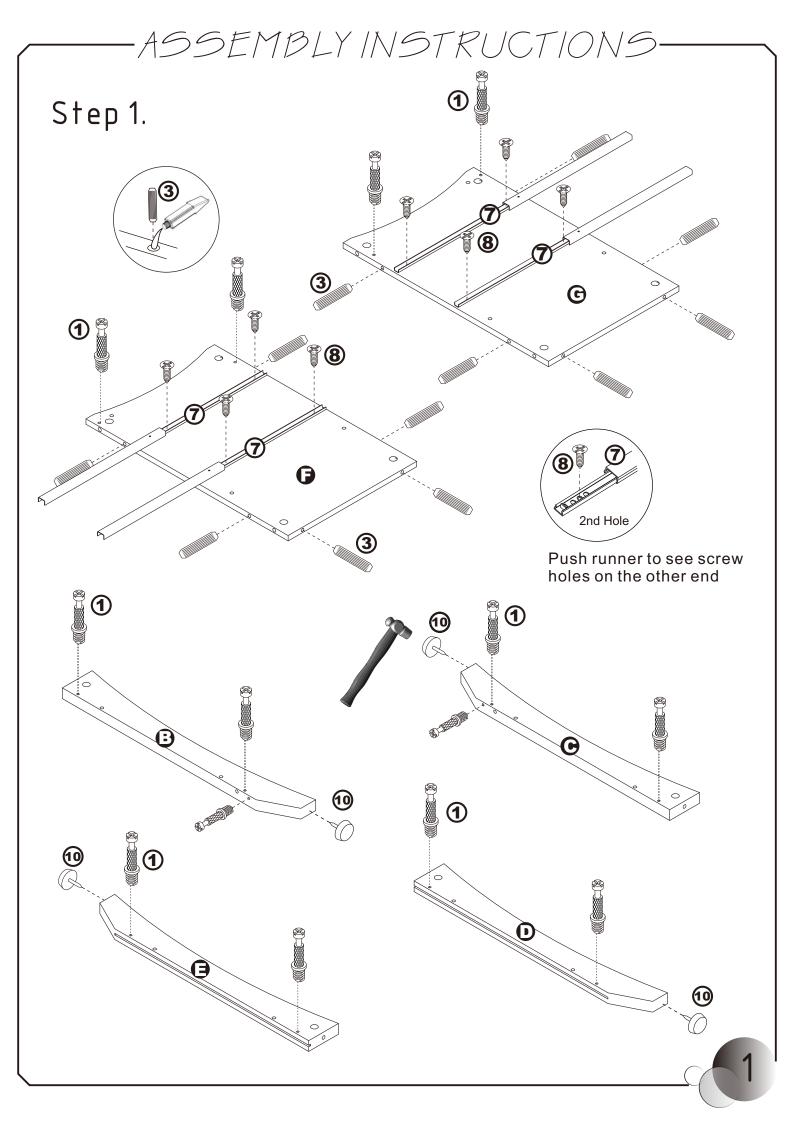

# ASSEMBLY INSTRUCTIONS

# 

# NIGHT STAND

# **NIGHT STAND**

# 97262



### DIMENSIONS -

Width - 23.62" Depth - 15.75" Height - 24.33"

### PARTS LIST





**3**X1



**●** X1



**⚠** X2



X1



**3**X1



**①** X1





**©** X1



**©**X1



**(3** X2



X2



X1



**⊕** X1



**●** X2





### HARDWARE LIST























**7** X4





























# ASSEMBLY INSTRUCTIONS



# ASSEMBLY INSTRUCTIONS.



# ASSEMBLY INSTRUCTIONS-



# ASSEMBLY INSTRUCTIONS-

Step 5.



Extend the two outer slides of the runners so that they could align with the sides of the drawer. Make sure the pre-drilled holes from the drawer align with the screw holes of the outer slides. Secure two screws from the inside of the drawer using a Phillips screwdriver to tighten them to the outer slides.



### **ASSEMBLY IS COMPLETED**

Make sure the product is rested on a flat surface and does not feel loose or wobbly. If it does, double check that the bolts/screws are secured and properly tightened.