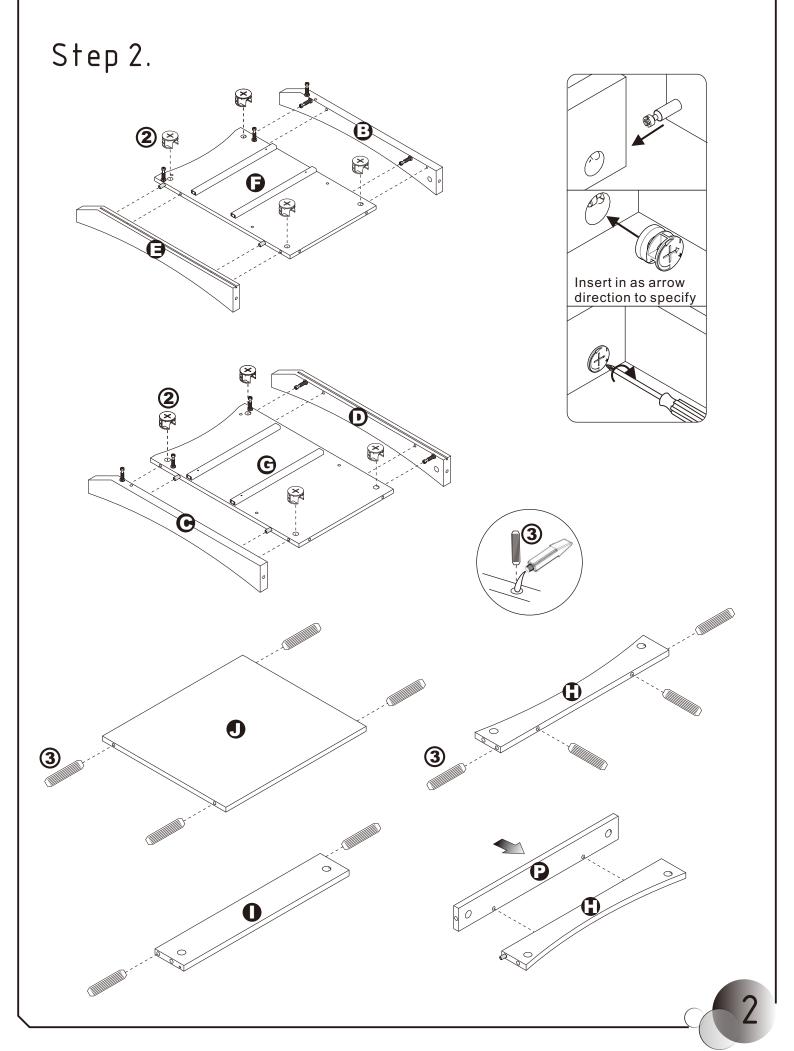

# ASSEMBLY INSTRUCTIONS

# 

# NIGHT STAND

# **NIGHT STAND**

# 97262



### DIMENSIONS -

Width - 23.62" Depth - 15.75" Height - 24.33"

### PARTS LIST





**3**X1



**●** X1



**⚠** X2



X1



**3**X1



**①** X1





**©** X1



**©**X1



**(3** X2



X2



X1



**⊕** X1



**●** X2





### HARDWARE LIST























**7** X4





























# ASSEMBLY INSTRUCTIONS



# ASSEMBLY INSTRUCTIONS.



# ASSEMBLY INSTRUCTIONS-



# ASSEMBLY INSTRUCTIONS-

Step 5.



Extend the two outer slides of the runners so that they could align with the sides of the drawer. Make sure the pre-drilled holes from the drawer align with the screw holes of the outer slides. Secure two screws from the inside of the drawer using a Phillips screwdriver to tighten them to the outer slides.



### **ASSEMBLY IS COMPLETED**

Make sure the product is rested on a flat surface and does not feel loose or wobbly. If it does, double check that the bolts/screws are secured and properly tightened.