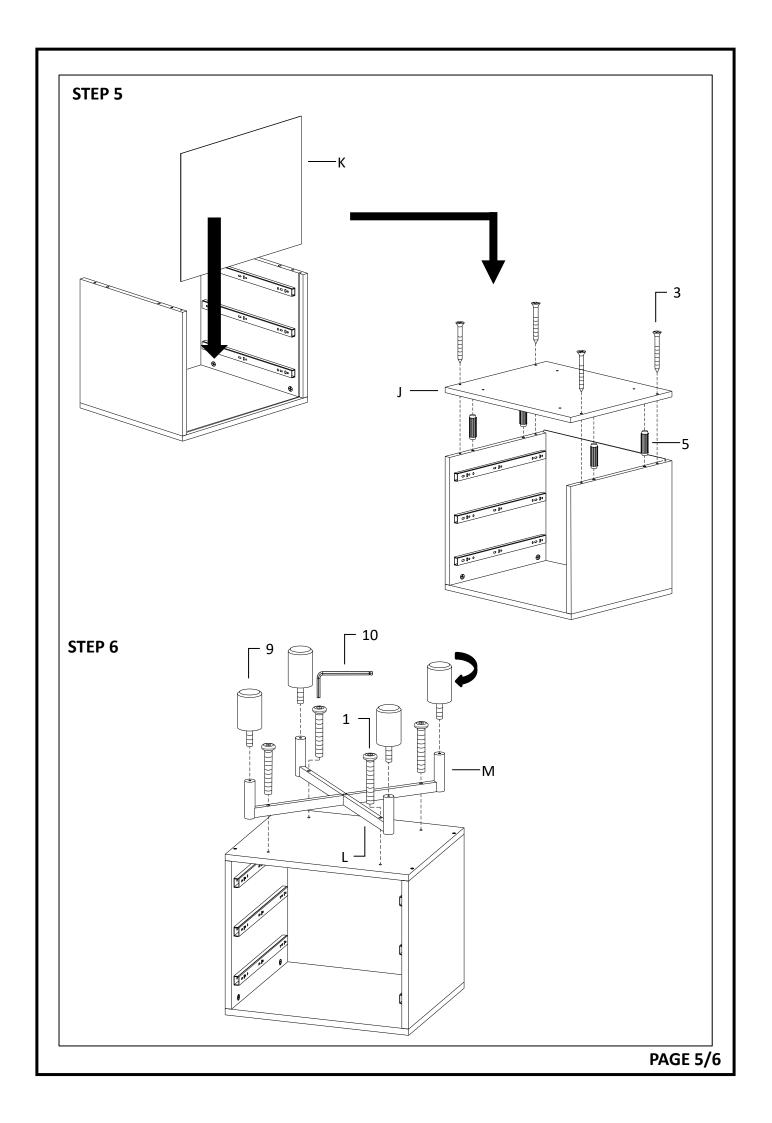

|             | COMPONENT PARTS |  |  |            |  |
|-------------|-----------------|--|--|------------|--|
| DESCRIPTION | PART NAME       |  |  | Q'TY (PCS) |  |
| K           | BACK BOARD      |  |  | 1          |  |
| L           | UNDER LEG       |  |  | 1          |  |
| M           | UPPER LEG       |  |  | 1          |  |

## **HARDWARE REQUIRED**

| 1   |            | BOLT         | 1/4" x 1-3/8" | 4  | PCS |
|-----|------------|--------------|---------------|----|-----|
| 2   |            | SCREW        | 6 x 1/2"      | 16 | PCS |
| 3   |            | SCREW        | 8 x 1-5/8"    | 28 | PCS |
| 4   |            | SCREW        | 3/16" x 7/8"  | 6  | PCS |
| (5) |            | WOOD DOWEL   | 8 x 30mm      | 8  | PCS |
| 6   | <b>(1)</b> | CAM BOLT     | 6 x 38mm      | 4  | PCS |
| 7   |            | CAM LOCK     | Ø15mm         | 4  | PCS |
| 8   |            | HOLDER       | 17 x 15mm     | 4  | PCS |
| 9   |            | LEG BOLT     | Ø25 x 38mm    | 4  | PCS |
| 10  |            | ALLEN WRENCH | 1/4"          | 1  | PC  |