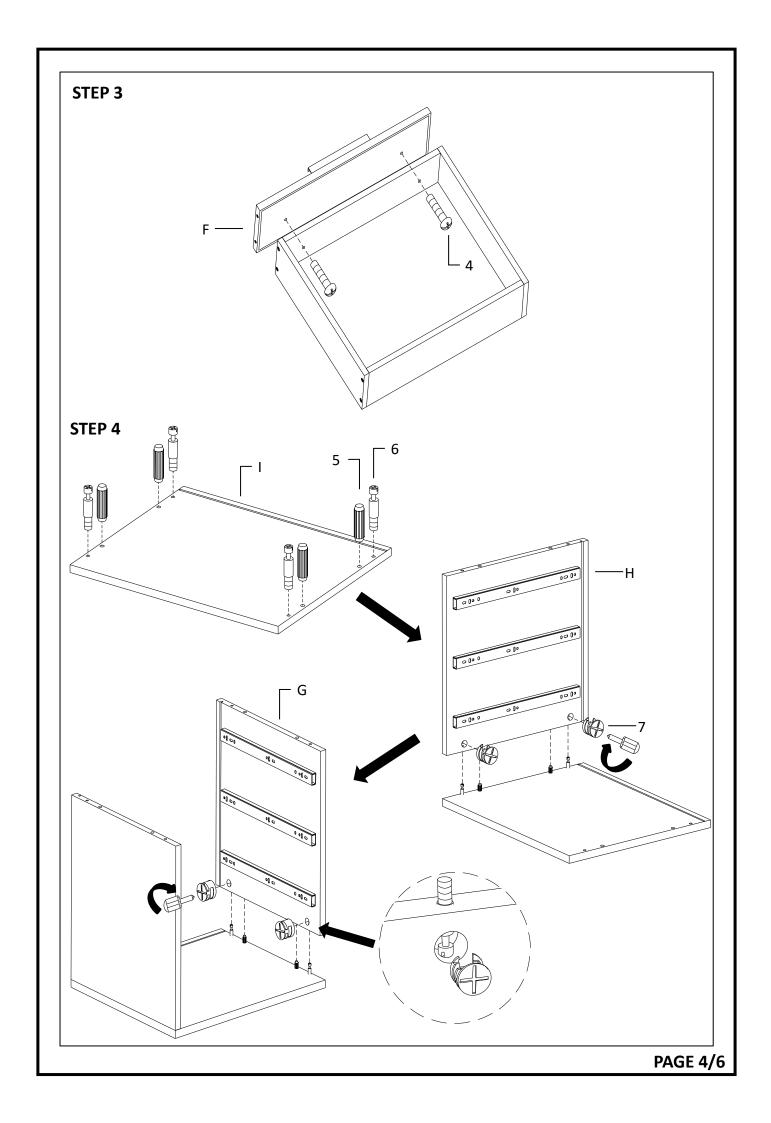

## \*\*\*Do not fully tighten screws until fully assembled\*\*\*

|             | COMPONENT PARTS    |            |   |  |
|-------------|--------------------|------------|---|--|
| DESCRIPTION | PART NAME          | Q'TY (PCS) |   |  |
| A           | DRAWER RIGHT BOARD |            | 3 |  |
| B           | DRAWER LEFT BOARD  | 0 0        | 3 |  |
| ©           | DRAWER FRONT BOARD | 0 0        | 3 |  |
| D           | DRAWER BACK BOARD  |            | 3 |  |
| E           | UNDER SIDE PANEL   |            | 3 |  |
| F           | GLASS BOARD        |            | 3 |  |
| G           | RIGHT BOARD        |            | 1 |  |
| H           | LEFT BOARD         |            | 1 |  |
| (1)         | TOP BOARD          |            | 1 |  |
| (J)         | BOTTOM BOARD       |            | 1 |  |

## **HARDWARE REQUIRED**

| 1   |            | BOLT         | 1/4" x 1-3/8" | 4  | PCS |
|-----|------------|--------------|---------------|----|-----|
| 2   |            | SCREW        | 6 x 1/2"      | 16 | PCS |
| 3   |            | SCREW        | 8 x 1-5/8"    | 28 | PCS |
| 4   |            | SCREW        | 3/16" x 7/8"  | 6  | PCS |
| (5) |            | WOOD DOWEL   | 8 x 30mm      | 8  | PCS |
| 6   | <b>(1)</b> | CAM BOLT     | 6 x 38mm      | 4  | PCS |
| 7   |            | CAM LOCK     | Ø15mm         | 4  | PCS |
| 8   |            | HOLDER       | 17 x 15mm     | 4  | PCS |
| 9   |            | LEG BOLT     | Ø25 x 38mm    | 4  | PCS |
| 10  |            | ALLEN WRENCH | 1/4"          | 1  | PC  |