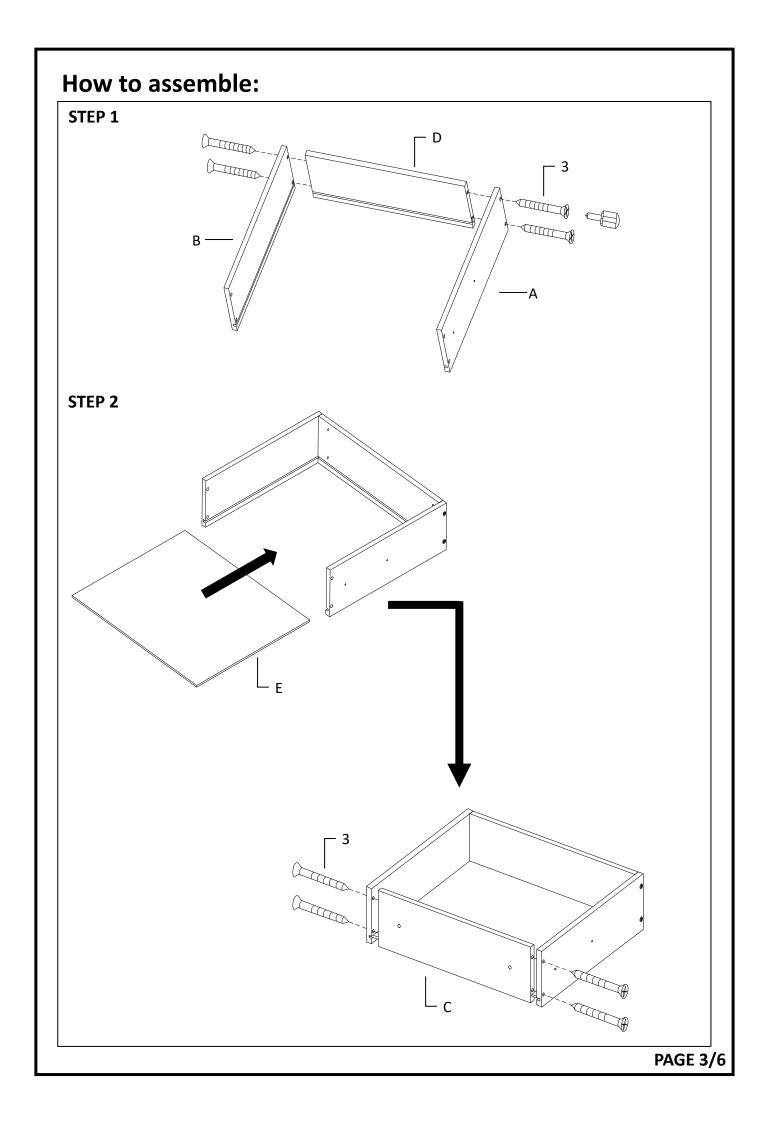

## \*\*\*Do not fully tighten screws until fully assembled\*\*\*

|             | COMPONENT PARTS    |            |   |  |
|-------------|--------------------|------------|---|--|
| DESCRIPTION | PART NAME          | Q'TY (PCS) |   |  |
| A           | DRAWER RIGHT BOARD |            | 3 |  |
| B           | DRAWER LEFT BOARD  | 0 0        | 3 |  |
| ©           | DRAWER FRONT BOARD | 0 0        | 3 |  |
| D           | DRAWER BACK BOARD  |            | 3 |  |
| E           | UNDER SIDE PANEL   |            | 3 |  |
| F           | GLASS BOARD        |            | 3 |  |
| G           | RIGHT BOARD        |            | 1 |  |
| H           | LEFT BOARD         |            | 1 |  |
| (1)         | TOP BOARD          |            | 1 |  |
| (J)         | BOTTOM BOARD       |            | 1 |  |

## **HARDWARE REQUIRED**

| 1   |            | BOLT         | 1/4" x 1-3/8" | 4  | PCS |
|-----|------------|--------------|---------------|----|-----|
| 2   |            | SCREW        | 6 x 1/2"      | 16 | PCS |
| 3   |            | SCREW        | 8 x 1-5/8"    | 28 | PCS |
| 4   |            | SCREW        | 3/16" x 7/8"  | 6  | PCS |
| (5) |            | WOOD DOWEL   | 8 x 30mm      | 8  | PCS |
| 6   | <b>(1)</b> | CAM BOLT     | 6 x 38mm      | 4  | PCS |
| 7   |            | CAM LOCK     | Ø15mm         | 4  | PCS |
| 8   |            | HOLDER       | 17 x 15mm     | 4  | PCS |
| 9   |            | LEG BOLT     | Ø25 x 38mm    | 4  | PCS |
| 10  |            | ALLEN WRENCH | 1/4"          | 1  | PC  |