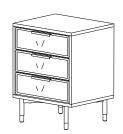

## ASSEMBLY INSTRUCTION FOR ACME FURNITURE MODEL#97199

Thank you for purchasing this quality product. Be sure to check all packing material carefully for small parts which may have come loose inside the carton during shipment. Separate, identify and count all parts and metal hardware. Compare with parts list to be sure all parts are present. If any part(s) are missing or damaged, please contact your local furniture dealer. For efficient and speedy service, please indicate the model number and code letter of part(s) needed.