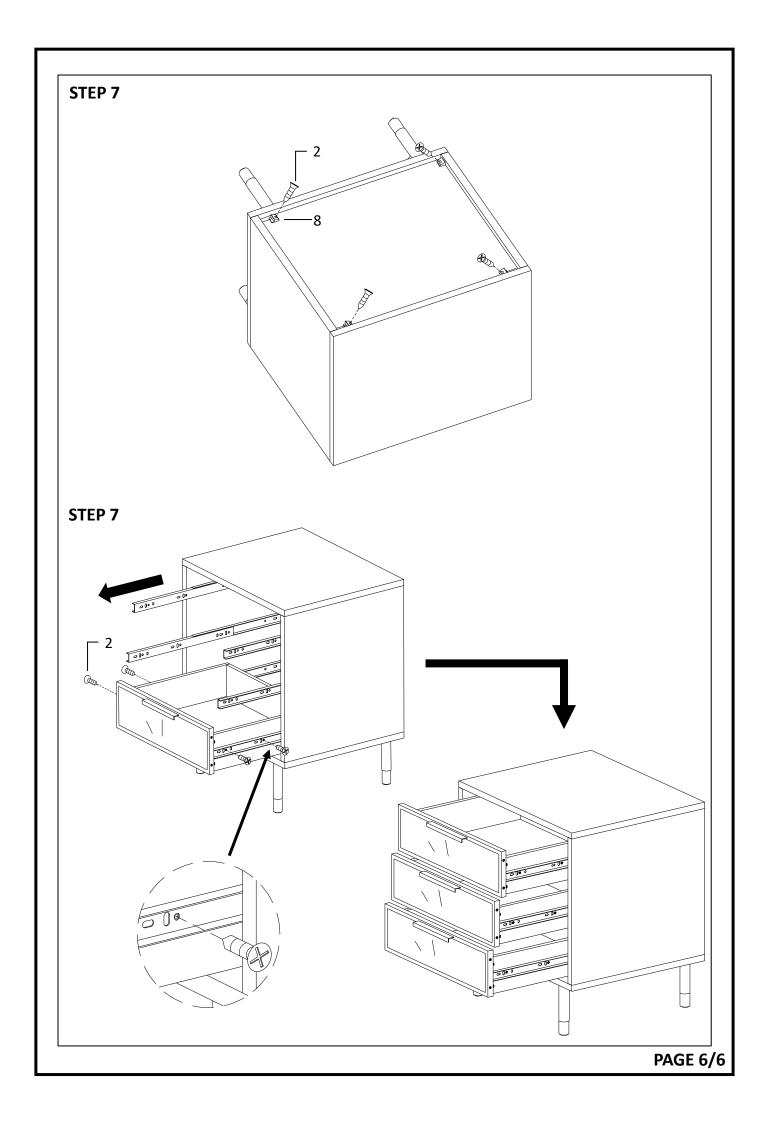

## **HARDWARE REQUIRED**

| 1   |            | BOLT         | 1/4" x 1-3/8" | 4  | PCS |
|-----|------------|--------------|---------------|----|-----|
| 2   |            | SCREW        | 6 x 1/2"      | 16 | PCS |
| 3   |            | SCREW        | 8 x 1-5/8"    | 28 | PCS |
| 4   |            | SCREW        | 3/16" x 7/8"  | 6  | PCS |
| (5) |            | WOOD DOWEL   | 8 x 30mm      | 8  | PCS |
| 6   | <b>(1)</b> | CAM BOLT     | 6 x 38mm      | 4  | PCS |
| 7   |            | CAM LOCK     | Ø15mm         | 4  | PCS |
| 8   |            | HOLDER       | 17 x 15mm     | 4  | PCS |
| 9   |            | LEG BOLT     | Ø25 x 38mm    | 4  | PCS |
| 10  |            | ALLEN WRENCH | 1/4"          | 1  | PC  |