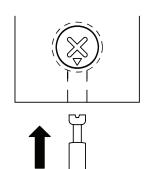

## IMPORTANT NOTE--CAM LOCK ADJUSTMENT

If Cam Lock
is too loose,
Please adjust Metal
Dowel to turn right
as drawing.

If Cam Lock
is too tight,
Please adjust Metal
Dowel to turn left
as drawing.

Step 5 Step 6 Step 8 Step 7 J Slide out the side panel drawer glides for proper insertion of the drawers.