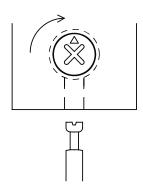

## IMPORTANT NOTE--CAM LOCK ADJUSTMENT

If Cam Lock
is too loose,
Please adjust Metal
Dowel to turn right
as drawing.

If Cam Lock
is too tight,
Please adjust Metal
Dowel to turn left
as drawing.

Step 5 Step 6 Step 8 Step 7 J Slide out the side panel drawer glides for proper insertion of the drawers.