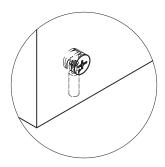

## IMPORTANT NOTE--CAM LOCK ADJUSTMENT

If Cam Lock
is too loose,
Please adjust Metal
Dowel to turn right
as drawing.

If Cam Lock
is too tight,
Please adjust Metal
Dowel to turn left
as drawing.

Step 5 Step 6 Step 8 Step 7 J Slide out the side panel drawer glides for proper insertion of the drawers.