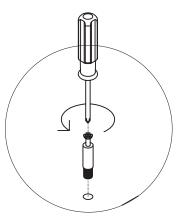

## **CAM LOCK SYSTEM**

(2)

## IMPORTANT NOTE--CAM LOCK ADJUSTMENT

If Cam Lock
is too loose,
Please adjust Metal
Dowel to turn right
as drawing.

If Cam Lock
is too tight,
Please adjust Metal
Dowel to turn left
as drawing.

Step 5 Step 6 Step 8 Step 7 J Slide out the side panel drawer glides for proper insertion of the drawers.