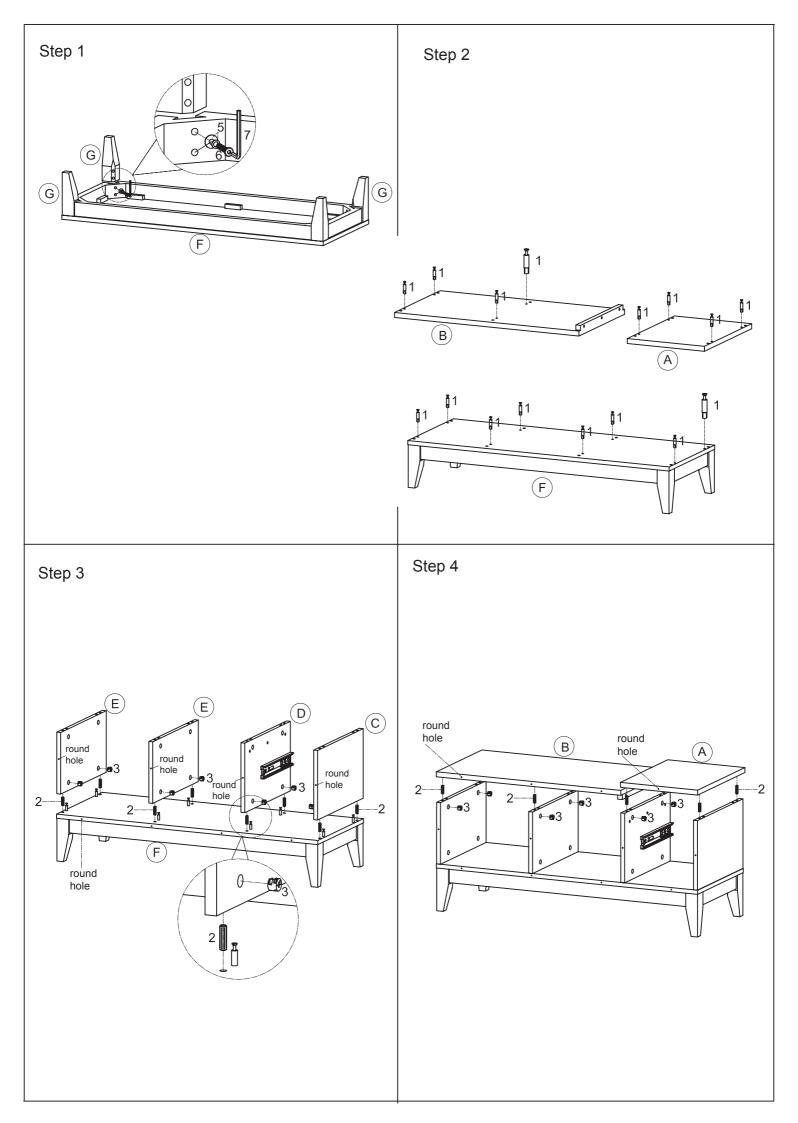

## Bench Item no.96770 0 0 $\overline{\mathsf{A}}$ $\bigcirc$ B (H)D E (E) $\overline{\mathsf{F}}$ 1 4 2 3 16 pcs 16 pcs 16 pcs 12 pcs 8 5 6 7 11 pcs 🕽 1 pc 11 pcs 8 pcs 10 9 2 pcs 2 pcs