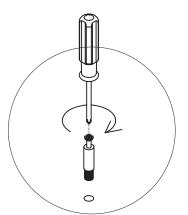

## IMPORTANT NOTE--CAM LOCK ADJUSTMENT

If Cam Lock
is too loose,
Please adjust Metal
Dowel to turn right
as drawing.

If Cam Lock
is too tight,
Please adjust Metal
Dowel to turn left
as drawing.

Step 5 Step 6 Step 8 Step 7 J Slide out the side panel drawer glides for proper insertion of the drawers.