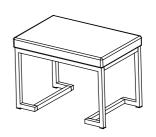

## **ITEM NO. 96597 SMALL BENCH**



## **ASSEMBLY INSTRUCTIONS**

| 1                | 2                | 3       |
|------------------|------------------|---------|
|                  |                  |         |
| SIDE FRAME       | STRETCHER        | CUSHION |
| 2PCS             | 4PCS             | 1PC     |
| Α                | В                | С       |
| BOLT 1/4"X5/8"   | BOLT 1/4"X1-5/8" | WASHER  |
| 8PCS             | 4PCS             | 4PCS    |
| D                | E                |         |
|                  |                  |         |
| FOOT CAP<br>4PCS | ALLEN KEY<br>1PC |         |



\*Please put all parts on a soft surface to prevent scratches.

Attach stretcher (2) to side frame (1) by using bolt (A) as shown.



Attach metal frame unit to cushion (3) by using bolt (B) and washer (C) as shown