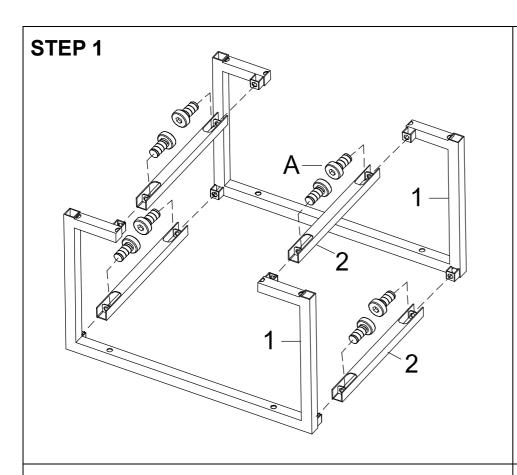

\*Please put all parts on a soft surface to prevent scratches.

Attach stretcher (2) to side frame (1) by using bolt (A) as shown.

Attach metal frame unit to cushion (3) by using bolt (B) and washer (C) as shown and then insert foot cap (D) into the end of side frame.