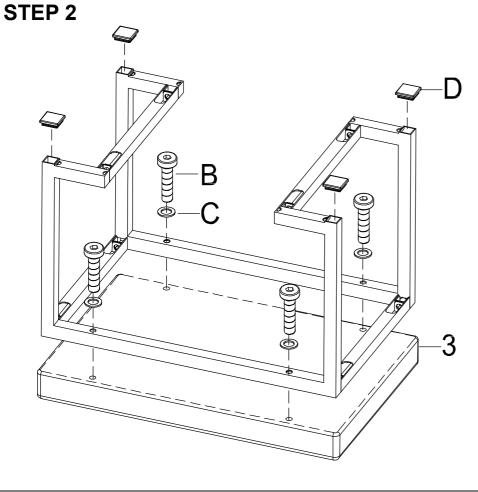

\*Please put all parts on a soft surface to prevent scratches.

Attach stretcher (2) to side frame (1) by using bolt (A) as shown.

Attach metal frame unit to cushion (3) by using bolt (B) and washer (C) as shown and then insert foot cap (D) into the end of side frame.

Tighten all bolts firmly and turn the bench upright.

Your small bench is now complete.