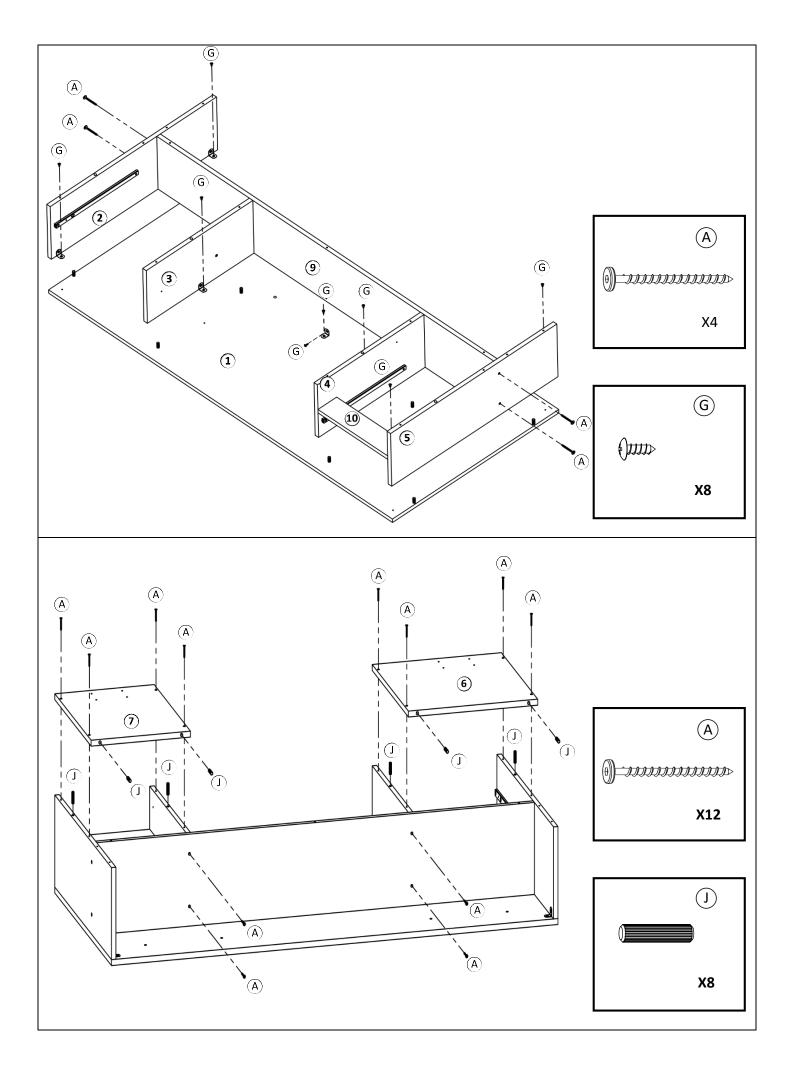

\*\* Do not fully tighten screws until fully assembled \*\*\*

|             | COMPONENT PARTS      |            |          |  |
|-------------|----------------------|------------|----------|--|
| DESCRIPTION | PART NAM             | E          | QTY(PCS) |  |
| 1           | DESKTOP              |            | 1        |  |
| 2           | RIGHT PANEL          |            | 1        |  |
| 3           | RIGHT PANEL          |            | 1        |  |
| 4           | LEFT PANEL           |            | 1        |  |
| (5)         | LEFT PANEL           |            | 1        |  |
| 6           | BOTTOM PANEL-L       | $\bigcirc$ | 1        |  |
| 7           | BOTTOM PANEL -R      | $\bigcirc$ | 1        |  |
| 8           | REAR BOTTOM PANEL    |            | 1        |  |
| 9           | BACK PANEL           |            | 1        |  |
| 10          | (DRAWER)PARTITON     |            | 1        |  |
| <u>(11)</u> | KEYBOARD SHELF       |            | 1        |  |
| 12          | (DRAWER)BOTTOM PANEL | $\bigcirc$ | 2        |  |
| 13)         | (DRAWER)REAR PANEL   |            | 2        |  |
| 14)         | (DRAWER)SIDE PANEL-L |            | 2        |  |
| (15)        | (DRAWER)SIDE PANEL-R |            | 2        |  |
| 16)         | (DRAWER)FRONT PANEL  |            | 2        |  |
| 17)         | (DRAWER)BOTTOM PANEL | $\bigcirc$ | 1        |  |
| 18)         | (DRAWER)REAR PANEL   |            | 1        |  |
| <b>19</b>   | (DRAWER)SIDE PANEL-L |            | 1        |  |