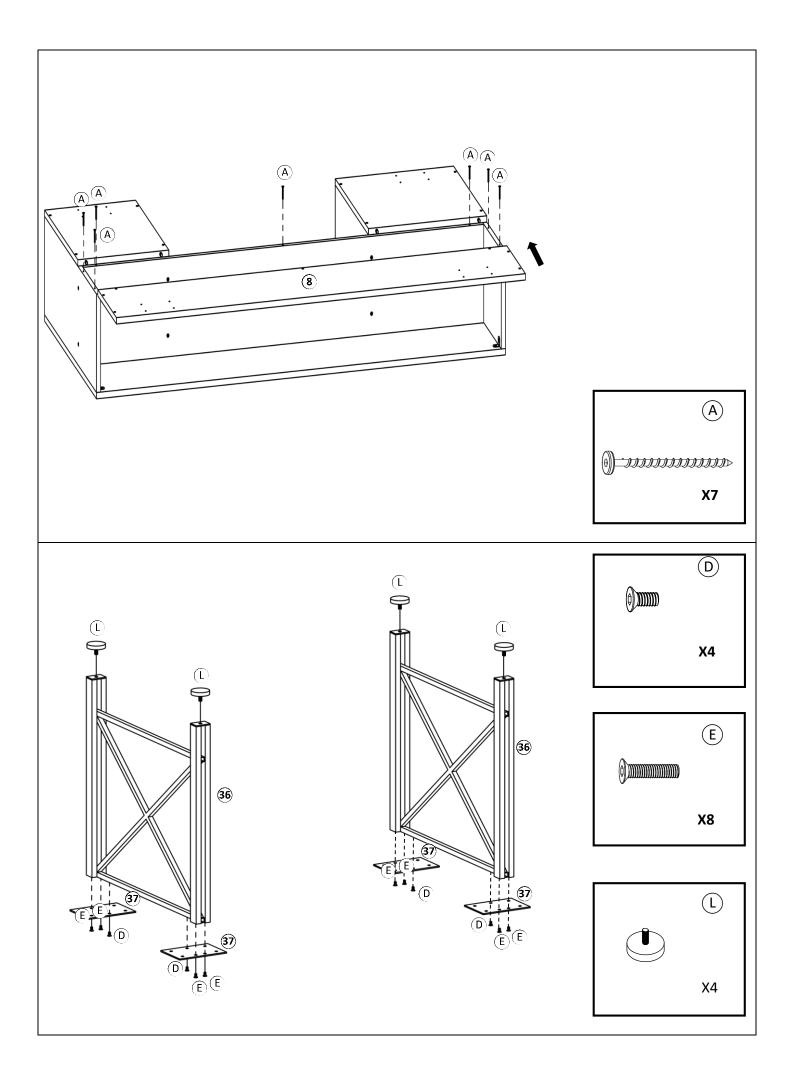

\*\* Do not fully tighten screws until fully assembled \*\*\*

|             | COMPONENT PARTS      |            |          |  |
|-------------|----------------------|------------|----------|--|
| DESCRIPTION | PART NAM             | E          | QTY(PCS) |  |
| 1           | DESKTOP              |            | 1        |  |
| 2           | RIGHT PANEL          |            | 1        |  |
| 3           | RIGHT PANEL          |            | 1        |  |
| 4           | LEFT PANEL           |            | 1        |  |
| (5)         | LEFT PANEL           |            | 1        |  |
| 6           | BOTTOM PANEL-L       | $\bigcirc$ | 1        |  |
| 7           | BOTTOM PANEL -R      | $\bigcirc$ | 1        |  |
| 8           | REAR BOTTOM PANEL    |            | 1        |  |
| 9           | BACK PANEL           |            | 1        |  |
| 10          | (DRAWER)PARTITON     |            | 1        |  |
| <u>(11)</u> | KEYBOARD SHELF       |            | 1        |  |
| 12          | (DRAWER)BOTTOM PANEL | $\bigcirc$ | 2        |  |
| 13)         | (DRAWER)REAR PANEL   |            | 2        |  |
| 14)         | (DRAWER)SIDE PANEL-L |            | 2        |  |
| (15)        | (DRAWER)SIDE PANEL-R |            | 2        |  |
| 16)         | (DRAWER)FRONT PANEL  |            | 2        |  |
| 17)         | (DRAWER)BOTTOM PANEL | $\bigcirc$ | 1        |  |
| 18)         | (DRAWER)REAR PANEL   |            | 1        |  |
| <b>19</b>   | (DRAWER)SIDE PANEL-L |            | 1        |  |

| 20   | (DRAWER)SIDE PANEL-R      | 1 |
|------|---------------------------|---|
| 21)  | (DRAWER)FRONT PANEL       | 1 |
| 22   | UPPER REAR PANEL          | 1 |
| 23   | UPPER SHELF               | 1 |
| 24)  | UPPER SIDE PANEL-L        | 1 |
| 25)  | VERTICAL PANEL            | 2 |
| 26   | UPPER SIDE PANEL-R        | 1 |
| 27)  | UPPER DRAWER BOTTOM PANEL | 2 |
| 28)  | UPPER DRAWER REAR PANEL   | 2 |
| 29   | UPPER DRAWER SIDE PANEL-L | 2 |
| 30   | UPPER DRAWER SIDE PANEL-R | 2 |
| 31)  | UPPER DRAWER FRONT PANEL  | 2 |
| 32)  | PLASTIC STRIP             | 1 |
| 33   | HANDLE                    | 5 |
| (34) | SLIDER                    | 1 |
| (35) | SLIDER                    | 1 |
| 36   | SIDE FRAME                | 2 |
| 37)  | METAL PLATE               | 4 |
| 38   | L-SHAPE SUPPORT           | 7 |
| 39   | STRIP COVER-R             | 1 |
| (40) | STRIP COVER-L             | 1 |
|      |                           |   |

## **HARDWARE REQUIRED**

| A #==================================== | ALLEN SCREW    | M5X50MM | 37 | PCS |
|-----------------------------------------|----------------|---------|----|-----|
| B Diminiminimi                          | PHILLIPS SCREW | M4X32MM | 20 | PCS |
|                                         | PHILLIPS SCREW | M6X14MM | 12 | PCS |
|                                         | ALLEN BOLT     | M6X12MM | 4  | PCS |
|                                         | ALLEN BOLT     | M6X25MM | 8  | PCS |
| (F) ()))))))                            | PHILLIPS SCREW | M4X21MM | 10 | PCS |
|                                         | PHILLIPS SCREW | M4X12MM | 22 | PCS |
| (H) (1) mm                              | ALLEN SCREW    | M4X15MM | 16 | PCS |
|                                         | PHILLIPS SCREW | M4X12MM | 6  | PCS |
|                                         | WOODEN PEG     |         | 32 | PCS |
| (K) (📵                                  | WASHER         |         | 6  | PCS |
|                                         | STUD           |         | 4  | PCS |
| M                                       | ALLEN WRENCH   |         | 1  | PCS |