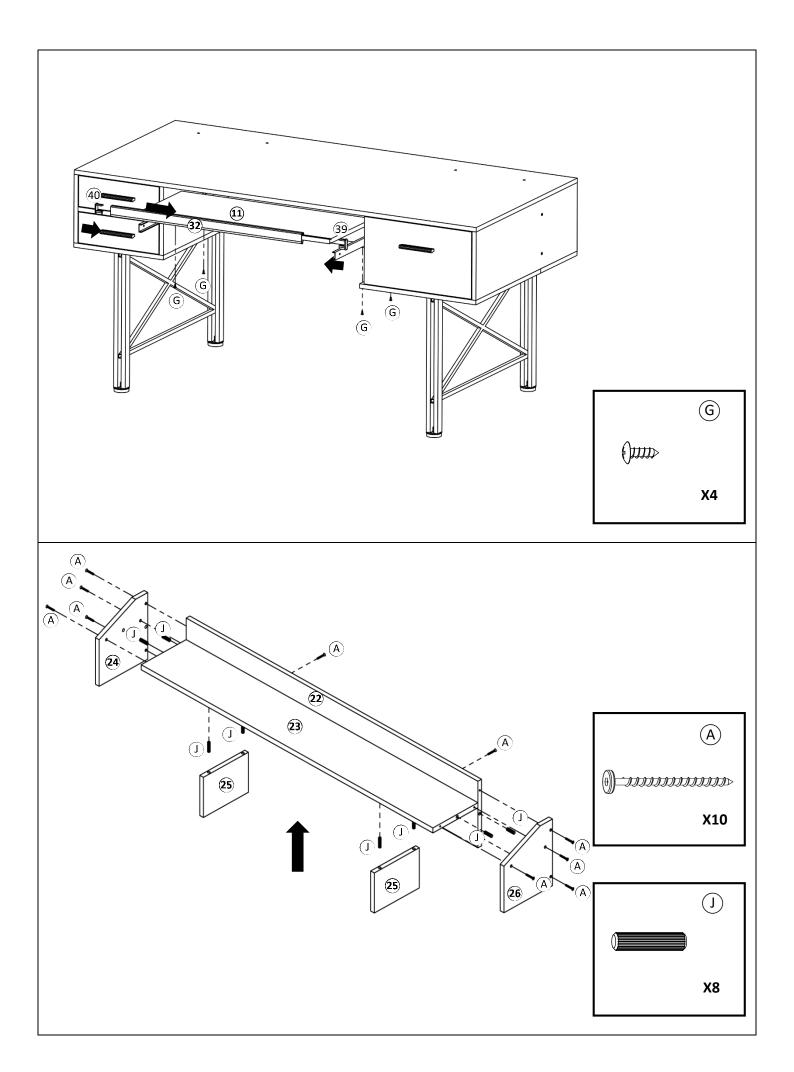

\*\* Do not fully tighten screws until fully assembled \*\*\*

|             | COMPONENT PARTS      |            |          |  |
|-------------|----------------------|------------|----------|--|
| DESCRIPTION | PART NAM             | E          | QTY(PCS) |  |
| 1           | DESKTOP              |            | 1        |  |
| 2           | RIGHT PANEL          |            | 1        |  |
| 3           | RIGHT PANEL          |            | 1        |  |
| 4           | LEFT PANEL           |            | 1        |  |
| (5)         | LEFT PANEL           |            | 1        |  |
| 6           | BOTTOM PANEL-L       | $\bigcirc$ | 1        |  |
| 7           | BOTTOM PANEL -R      | $\bigcirc$ | 1        |  |
| 8           | REAR BOTTOM PANEL    |            | 1        |  |
| 9           | BACK PANEL           |            | 1        |  |
| 10          | (DRAWER)PARTITON     |            | 1        |  |
| <u>(11)</u> | KEYBOARD SHELF       |            | 1        |  |
| 12          | (DRAWER)BOTTOM PANEL | $\bigcirc$ | 2        |  |
| 13)         | (DRAWER)REAR PANEL   |            | 2        |  |
| 14)         | (DRAWER)SIDE PANEL-L |            | 2        |  |
| (15)        | (DRAWER)SIDE PANEL-R |            | 2        |  |
| 16)         | (DRAWER)FRONT PANEL  |            | 2        |  |
| 17)         | (DRAWER)BOTTOM PANEL | $\bigcirc$ | 1        |  |
| 18)         | (DRAWER)REAR PANEL   |            | 1        |  |
| <b>19</b>   | (DRAWER)SIDE PANEL-L |            | 1        |  |

| 20   | (DRAWER)SIDE PANEL-R      | 1 |
|------|---------------------------|---|
| 21)  | (DRAWER)FRONT PANEL       | 1 |
| 22   | UPPER REAR PANEL          | 1 |
| 23   | UPPER SHELF               | 1 |
| 24)  | UPPER SIDE PANEL-L        | 1 |
| 25)  | VERTICAL PANEL            | 2 |
| 26   | UPPER SIDE PANEL-R        | 1 |
| 27)  | UPPER DRAWER BOTTOM PANEL | 2 |
| 28)  | UPPER DRAWER REAR PANEL   | 2 |
| 29   | UPPER DRAWER SIDE PANEL-L | 2 |
| 30   | UPPER DRAWER SIDE PANEL-R | 2 |
| 31)  | UPPER DRAWER FRONT PANEL  | 2 |
| 32)  | PLASTIC STRIP             | 1 |
| 33   | HANDLE                    | 5 |
| (34) | SLIDER                    | 1 |
| (35) | SLIDER                    | 1 |
| 36   | SIDE FRAME                | 2 |
| 37)  | METAL PLATE               | 4 |
| 38   | L-SHAPE SUPPORT           | 7 |
| 39   | STRIP COVER-R             | 1 |
| (40) | STRIP COVER-L             | 1 |
|      |                           |   |

## **HARDWARE REQUIRED**

| A #==================================== | ALLEN SCREW    | M5X50MM | 37 | PCS |
|-----------------------------------------|----------------|---------|----|-----|
| B Diminiminimi                          | PHILLIPS SCREW | M4X32MM | 20 | PCS |
|                                         | PHILLIPS SCREW | M6X14MM | 12 | PCS |
|                                         | ALLEN BOLT     | M6X12MM | 4  | PCS |
|                                         | ALLEN BOLT     | M6X25MM | 8  | PCS |
| (F) ()))))))                            | PHILLIPS SCREW | M4X21MM | 10 | PCS |
|                                         | PHILLIPS SCREW | M4X12MM | 22 | PCS |
| (H) (1) mm                              | ALLEN SCREW    | M4X15MM | 16 | PCS |
|                                         | PHILLIPS SCREW | M4X12MM | 6  | PCS |
|                                         | WOODEN PEG     |         | 32 | PCS |
| (K) (📵                                  | WASHER         |         | 6  | PCS |
|                                         | STUD           |         | 4  | PCS |
| M                                       | ALLEN WRENCH   |         | 1  | PCS |