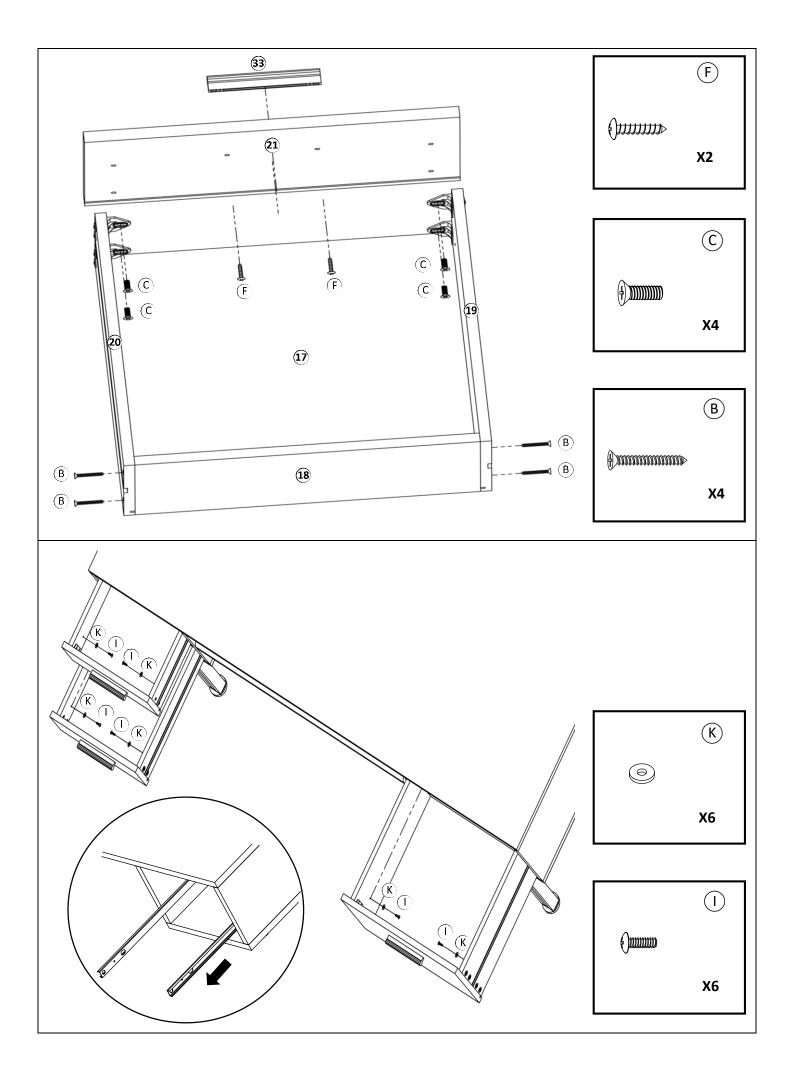

\*\* Do not fully tighten screws until fully assembled \*\*\*

|             | COMPONENT PARTS      |            |          |  |
|-------------|----------------------|------------|----------|--|
| DESCRIPTION | PART NAM             | E          | QTY(PCS) |  |
| 1           | DESKTOP              |            | 1        |  |
| 2           | RIGHT PANEL          |            | 1        |  |
| 3           | RIGHT PANEL          |            | 1        |  |
| 4           | LEFT PANEL           |            | 1        |  |
| (5)         | LEFT PANEL           |            | 1        |  |
| 6           | BOTTOM PANEL-L       | $\bigcirc$ | 1        |  |
| 7           | BOTTOM PANEL -R      | $\bigcirc$ | 1        |  |
| 8           | REAR BOTTOM PANEL    |            | 1        |  |
| 9           | BACK PANEL           |            | 1        |  |
| 10          | (DRAWER)PARTITON     |            | 1        |  |
| <u>(11)</u> | KEYBOARD SHELF       |            | 1        |  |
| 12          | (DRAWER)BOTTOM PANEL | $\bigcirc$ | 2        |  |
| 13)         | (DRAWER)REAR PANEL   |            | 2        |  |
| 14)         | (DRAWER)SIDE PANEL-L |            | 2        |  |
| (15)        | (DRAWER)SIDE PANEL-R |            | 2        |  |
| 16)         | (DRAWER)FRONT PANEL  |            | 2        |  |
| 17)         | (DRAWER)BOTTOM PANEL | $\bigcirc$ | 1        |  |
| 18)         | (DRAWER)REAR PANEL   |            | 1        |  |
| <b>19</b>   | (DRAWER)SIDE PANEL-L |            | 1        |  |

| 20   | (DRAWER)SIDE PANEL-R      | 1 |
|------|---------------------------|---|
| 21)  | (DRAWER)FRONT PANEL       | 1 |
| 22   | UPPER REAR PANEL          | 1 |
| 23   | UPPER SHELF               | 1 |
| 24)  | UPPER SIDE PANEL-L        | 1 |
| 25)  | VERTICAL PANEL            | 2 |
| 26   | UPPER SIDE PANEL-R        | 1 |
| 27)  | UPPER DRAWER BOTTOM PANEL | 2 |
| 28)  | UPPER DRAWER REAR PANEL   | 2 |
| 29   | UPPER DRAWER SIDE PANEL-L | 2 |
| 30   | UPPER DRAWER SIDE PANEL-R | 2 |
| 31)  | UPPER DRAWER FRONT PANEL  | 2 |
| 32)  | PLASTIC STRIP             | 1 |
| 33   | HANDLE                    | 5 |
| (34) | SLIDER                    | 1 |
| (35) | SLIDER                    | 1 |
| 36   | SIDE FRAME                | 2 |
| 37)  | METAL PLATE               | 4 |
| 38   | L-SHAPE SUPPORT           | 7 |
| 39   | STRIP COVER-R             | 1 |
| (40) | STRIP COVER-L             | 1 |
|      |                           |   |

## **HARDWARE REQUIRED**

| A #==================================== | ALLEN SCREW    | M5X50MM | 37 | PCS |
|-----------------------------------------|----------------|---------|----|-----|
| B Diminiminimi                          | PHILLIPS SCREW | M4X32MM | 20 | PCS |
|                                         | PHILLIPS SCREW | M6X14MM | 12 | PCS |
|                                         | ALLEN BOLT     | M6X12MM | 4  | PCS |
|                                         | ALLEN BOLT     | M6X25MM | 8  | PCS |
| (F) ()))))))                            | PHILLIPS SCREW | M4X21MM | 10 | PCS |
|                                         | PHILLIPS SCREW | M4X12MM | 22 | PCS |
| (H) (1) mm                              | ALLEN SCREW    | M4X15MM | 16 | PCS |
|                                         | PHILLIPS SCREW | M4X12MM | 6  | PCS |
|                                         | WOODEN PEG     |         | 32 | PCS |
| (K) (📵                                  | WASHER         |         | 6  | PCS |
|                                         | STUD           |         | 4  | PCS |
| M                                       | ALLEN WRENCH   |         | 1  | PCS |