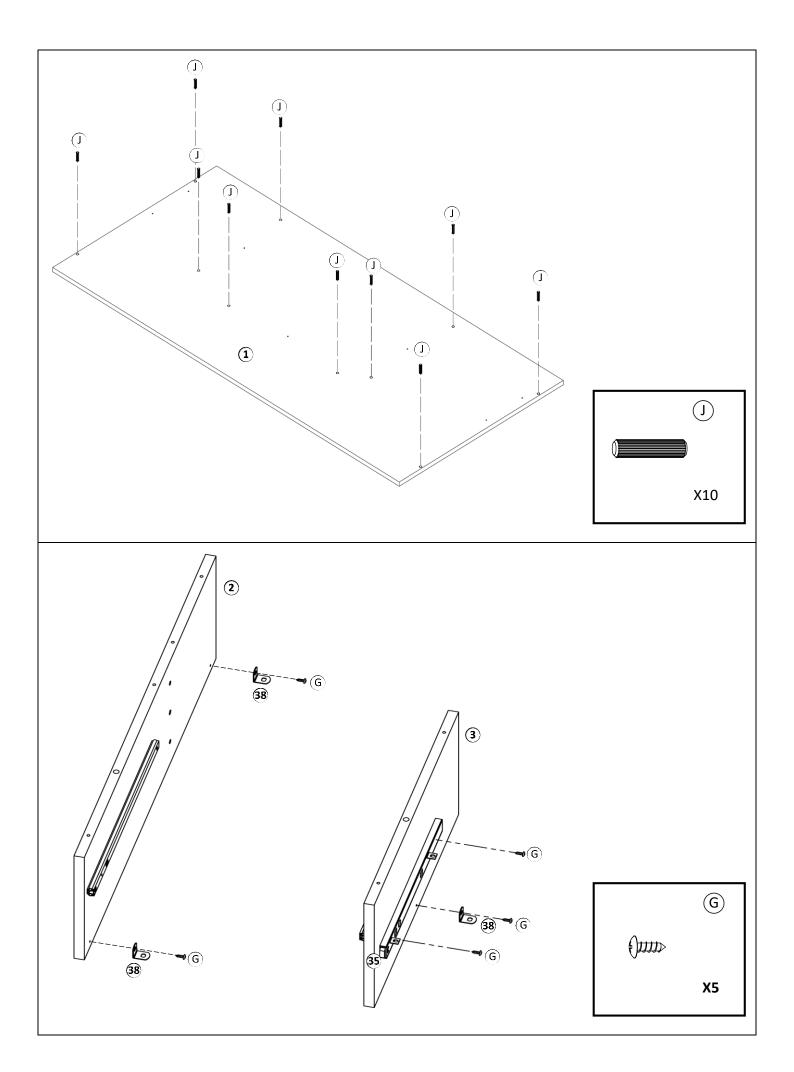

\*\* Do not fully tighten screws until fully assembled \*\*\*

|             | COMPONENT PARTS      |            |          |  |
|-------------|----------------------|------------|----------|--|
| DESCRIPTION | PART NAM             | E          | QTY(PCS) |  |
| 1           | DESKTOP              |            | 1        |  |
| 2           | RIGHT PANEL          |            | 1        |  |
| 3           | RIGHT PANEL          |            | 1        |  |
| 4           | LEFT PANEL           |            | 1        |  |
| (5)         | LEFT PANEL           |            | 1        |  |
| 6           | BOTTOM PANEL-L       | $\bigcirc$ | 1        |  |
| 7           | BOTTOM PANEL -R      | $\bigcirc$ | 1        |  |
| 8           | REAR BOTTOM PANEL    |            | 1        |  |
| 9           | BACK PANEL           |            | 1        |  |
| 10          | (DRAWER)PARTITON     |            | 1        |  |
| <u>(11)</u> | KEYBOARD SHELF       |            | 1        |  |
| 12          | (DRAWER)BOTTOM PANEL | $\bigcirc$ | 2        |  |
| 13)         | (DRAWER)REAR PANEL   |            | 2        |  |
| 14)         | (DRAWER)SIDE PANEL-L |            | 2        |  |
| (15)        | (DRAWER)SIDE PANEL-R |            | 2        |  |
| 16)         | (DRAWER)FRONT PANEL  |            | 2        |  |
| 17)         | (DRAWER)BOTTOM PANEL | $\bigcirc$ | 1        |  |
| 18)         | (DRAWER)REAR PANEL   |            | 1        |  |
| <b>19</b>   | (DRAWER)SIDE PANEL-L |            | 1        |  |