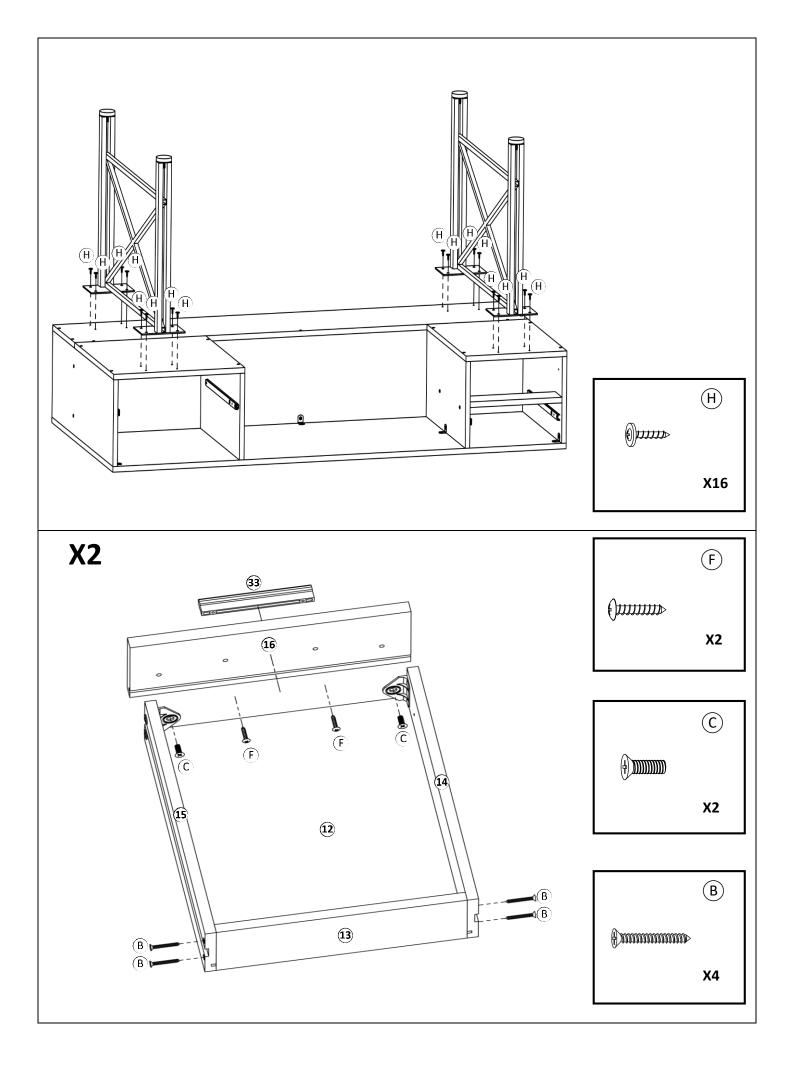

\*\* Do not fully tighten screws until fully assembled \*\*\*

|             | COMPONENT PARTS      |            |          |  |
|-------------|----------------------|------------|----------|--|
| DESCRIPTION | PART NAM             | E          | QTY(PCS) |  |
| 1           | DESKTOP              |            | 1        |  |
| 2           | RIGHT PANEL          |            | 1        |  |
| 3           | RIGHT PANEL          |            | 1        |  |
| 4           | LEFT PANEL           |            | 1        |  |
| (5)         | LEFT PANEL           |            | 1        |  |
| 6           | BOTTOM PANEL-L       | $\bigcirc$ | 1        |  |
| 7           | BOTTOM PANEL -R      | $\bigcirc$ | 1        |  |
| 8           | REAR BOTTOM PANEL    |            | 1        |  |
| 9           | BACK PANEL           |            | 1        |  |
| 10          | (DRAWER)PARTITON     |            | 1        |  |
| <u>(11)</u> | KEYBOARD SHELF       |            | 1        |  |
| 12          | (DRAWER)BOTTOM PANEL | $\bigcirc$ | 2        |  |
| 13)         | (DRAWER)REAR PANEL   |            | 2        |  |
| 14)         | (DRAWER)SIDE PANEL-L |            | 2        |  |
| (15)        | (DRAWER)SIDE PANEL-R |            | 2        |  |
| 16)         | (DRAWER)FRONT PANEL  |            | 2        |  |
| 17)         | (DRAWER)BOTTOM PANEL | $\bigcirc$ | 1        |  |
| 18)         | (DRAWER)REAR PANEL   |            | 1        |  |
| <b>19</b>   | (DRAWER)SIDE PANEL-L |            | 1        |  |

| 20   | (DRAWER)SIDE PANEL-R      | 1 |
|------|---------------------------|---|
| 21)  | (DRAWER)FRONT PANEL       | 1 |
| 22   | UPPER REAR PANEL          | 1 |
| 23   | UPPER SHELF               | 1 |
| 24)  | UPPER SIDE PANEL-L        | 1 |
| 25)  | VERTICAL PANEL            | 2 |
| 26   | UPPER SIDE PANEL-R        | 1 |
| 27)  | UPPER DRAWER BOTTOM PANEL | 2 |
| 28)  | UPPER DRAWER REAR PANEL   | 2 |
| 29   | UPPER DRAWER SIDE PANEL-L | 2 |
| 30   | UPPER DRAWER SIDE PANEL-R | 2 |
| 31)  | UPPER DRAWER FRONT PANEL  | 2 |
| 32)  | PLASTIC STRIP             | 1 |
| 33   | HANDLE                    | 5 |
| (34) | SLIDER                    | 1 |
| (35) | SLIDER                    | 1 |
| 36   | SIDE FRAME                | 2 |
| 37)  | METAL PLATE               | 4 |
| 38   | L-SHAPE SUPPORT           | 7 |
| 39   | STRIP COVER-R             | 1 |
| (40) | STRIP COVER-L             | 1 |
|      |                           |   |

## **HARDWARE REQUIRED**

| A #==================================== | ALLEN SCREW    | M5X50MM | 37 | PCS |
|-----------------------------------------|----------------|---------|----|-----|
| B Diminiminimi                          | PHILLIPS SCREW | M4X32MM | 20 | PCS |
|                                         | PHILLIPS SCREW | M6X14MM | 12 | PCS |
|                                         | ALLEN BOLT     | M6X12MM | 4  | PCS |
|                                         | ALLEN BOLT     | M6X25MM | 8  | PCS |
| (F) ()))))))                            | PHILLIPS SCREW | M4X21MM | 10 | PCS |
|                                         | PHILLIPS SCREW | M4X12MM | 22 | PCS |
| (H) (1) mm                              | ALLEN SCREW    | M4X15MM | 16 | PCS |
|                                         | PHILLIPS SCREW | M4X12MM | 6  | PCS |
|                                         | WOODEN PEG     |         | 32 | PCS |
| (K) (📵                                  | WASHER         |         | 6  | PCS |
|                                         | STUD           |         | 4  | PCS |
| M                                       | ALLEN WRENCH   |         | 1  | PCS |