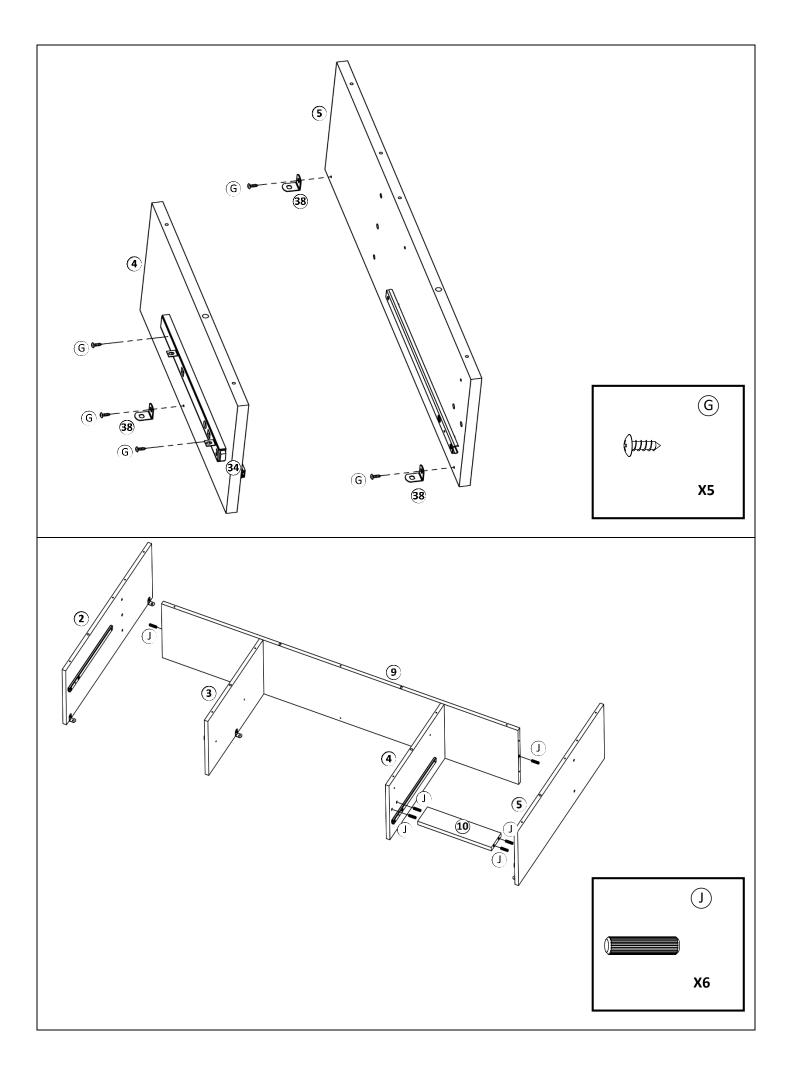

\*\* Do not fully tighten screws until fully assembled \*\*\*

|             | COMPONENT PARTS      |            |          |  |
|-------------|----------------------|------------|----------|--|
| DESCRIPTION | PART NAM             | E          | QTY(PCS) |  |
| 1           | DESKTOP              |            | 1        |  |
| 2           | RIGHT PANEL          |            | 1        |  |
| 3           | RIGHT PANEL          |            | 1        |  |
| 4           | LEFT PANEL           |            | 1        |  |
| (5)         | LEFT PANEL           |            | 1        |  |
| 6           | BOTTOM PANEL-L       | $\bigcirc$ | 1        |  |
| 7           | BOTTOM PANEL -R      | $\bigcirc$ | 1        |  |
| 8           | REAR BOTTOM PANEL    |            | 1        |  |
| 9           | BACK PANEL           |            | 1        |  |
| 10          | (DRAWER)PARTITON     |            | 1        |  |
| <u>(11)</u> | KEYBOARD SHELF       |            | 1        |  |
| 12          | (DRAWER)BOTTOM PANEL | $\bigcirc$ | 2        |  |
| 13)         | (DRAWER)REAR PANEL   |            | 2        |  |
| 14)         | (DRAWER)SIDE PANEL-L |            | 2        |  |
| (15)        | (DRAWER)SIDE PANEL-R |            | 2        |  |
| 16)         | (DRAWER)FRONT PANEL  |            | 2        |  |
| 17)         | (DRAWER)BOTTOM PANEL | $\bigcirc$ | 1        |  |
| 18)         | (DRAWER)REAR PANEL   |            | 1        |  |
| <b>19</b>   | (DRAWER)SIDE PANEL-L |            | 1        |  |