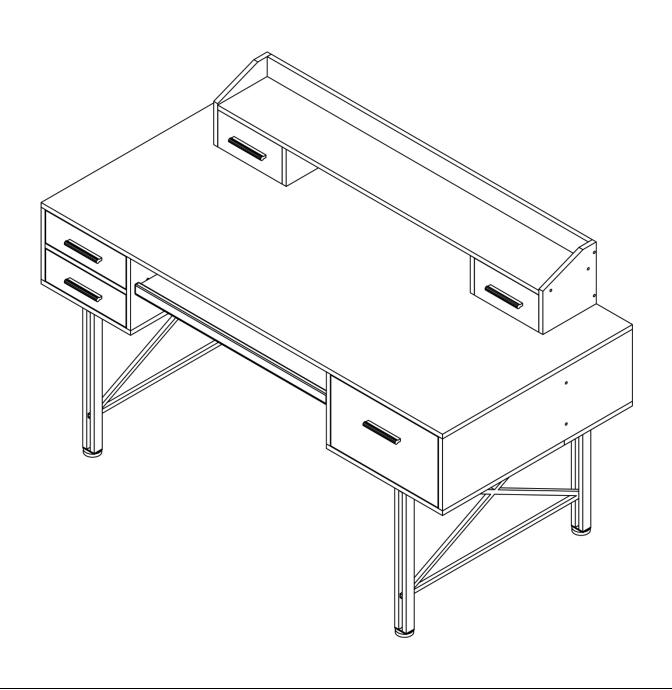

## ASSEMBLY INSTRUCTION FOR ACME FURNITURE

## MODEL# 92800 92802 92804

Thank you for purchasing the quality product. Be sure to check all packing material carefully for small parts which may have come loose inside the carton during shipment. Separate, identify and count all parts and metal hardware. Compare with all parts list to be sure all parts are present. If any part(s) are missing or damaged, please contact your local furniture dealer. For efficient and speedy service, please indicate the model number and code letter of part(s) needed.