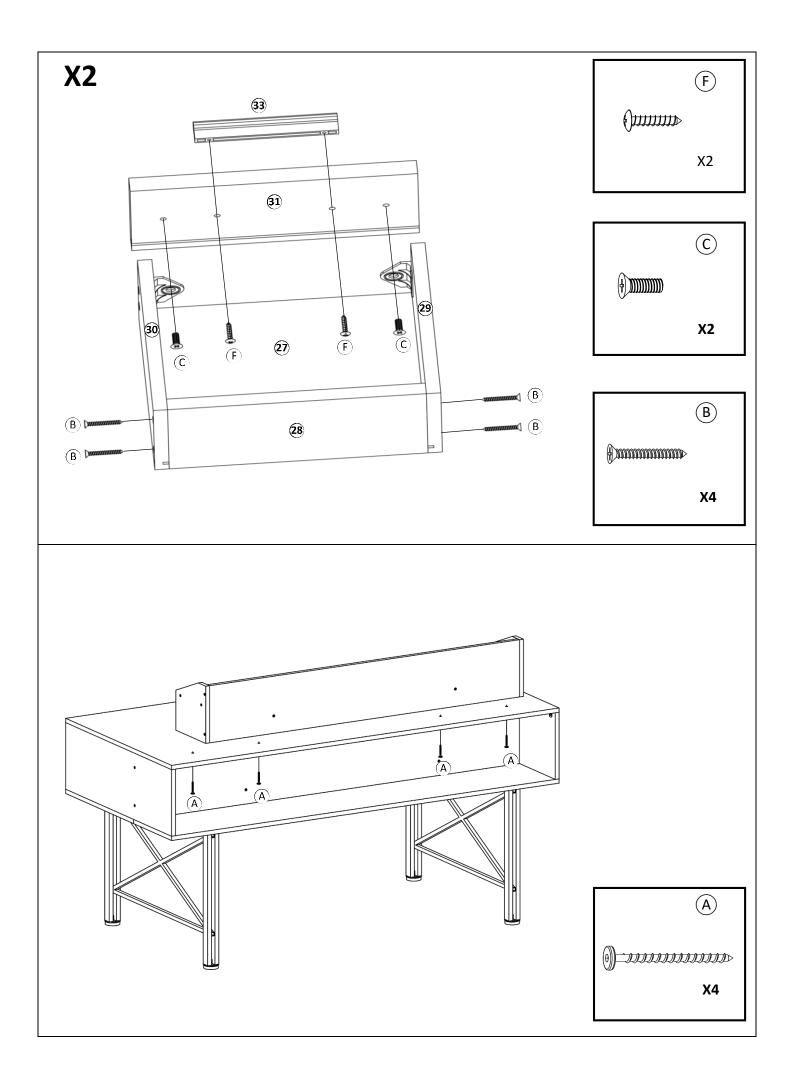

\*\* Do not fully tighten screws until fully assembled \*\*\*

|             | COMPONENT PARTS      |            |          |  |
|-------------|----------------------|------------|----------|--|
| DESCRIPTION | PART NAM             | E          | QTY(PCS) |  |
| 1           | DESKTOP              |            | 1        |  |
| 2           | RIGHT PANEL          |            | 1        |  |
| 3           | RIGHT PANEL          |            | 1        |  |
| 4           | LEFT PANEL           |            | 1        |  |
| (5)         | LEFT PANEL           |            | 1        |  |
| 6           | BOTTOM PANEL-L       | $\bigcirc$ | 1        |  |
| 7           | BOTTOM PANEL -R      | $\bigcirc$ | 1        |  |
| 8           | REAR BOTTOM PANEL    |            | 1        |  |
| 9           | BACK PANEL           |            | 1        |  |
| 10          | (DRAWER)PARTITON     |            | 1        |  |
| <u>(11)</u> | KEYBOARD SHELF       |            | 1        |  |
| 12          | (DRAWER)BOTTOM PANEL | $\bigcirc$ | 2        |  |
| 13)         | (DRAWER)REAR PANEL   |            | 2        |  |
| 14)         | (DRAWER)SIDE PANEL-L |            | 2        |  |
| (15)        | (DRAWER)SIDE PANEL-R |            | 2        |  |
| 16)         | (DRAWER)FRONT PANEL  |            | 2        |  |
| 17)         | (DRAWER)BOTTOM PANEL | $\bigcirc$ | 1        |  |
| 18)         | (DRAWER)REAR PANEL   |            | 1        |  |
| <b>19</b>   | (DRAWER)SIDE PANEL-L |            | 1        |  |