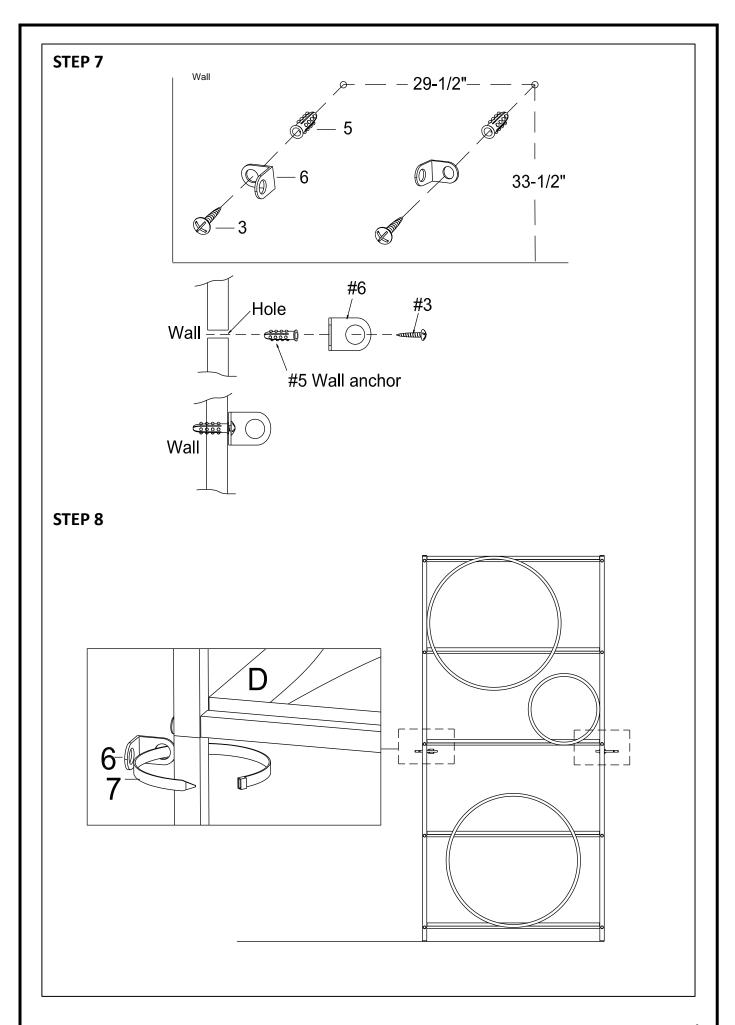

## \*\*\*Do not fully tighten screws until fully assembled\*\*\*

|             | COMPONENT PARTS          |  |            |  |  |
|-------------|--------------------------|--|------------|--|--|
| DESCRIPTION | PART NAME                |  | Q'TY (PCS) |  |  |
| A           | FRONT UPPER SIDE PANEL   |  | 1          |  |  |
| В           | BACK UPPER SIDE<br>PANEL |  | 1          |  |  |
| ©           | UNDER SIDE PANEL         |  | 2          |  |  |
| D           | WOOD SHELF               |  | 5          |  |  |
| E           | STRETCHER                |  | 10         |  |  |

# **HARDWARE REQUIRED**

| 1 |      | BOLT          | 1/4" x 1-3/4" | 20 | PCS |
|---|------|---------------|---------------|----|-----|
| 2 |      | END CAP       | 20 x 20mm     | 8  | PCS |
| 3 |      | SCREW         | 5 x 7/8"      | 32 | PCS |
| 4 |      | BOLT COVER    | 11mm          | 20 | PCS |
| 5 | 0000 | WALL ANCHOR   | 26mm          | 2  | PCS |
| 6 |      | L BRACKET     | 25mm          | 2  | PCS |
| 7 |      | PLASTIC STRAP | 250mm         | 2  | PCS |
| 8 | •    | ALLEN KEY     | 1/4"          | 1  | PCS |

# How to assemble: STEP 1 STEP 2

**PAGE 3/6** 