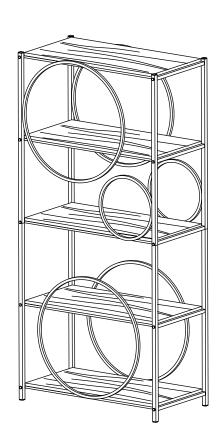

## \*\*\*Do not fully tighten screws until fully assembled\*\*\*

|             | COMPONENT PARTS          |  |            |  |  |
|-------------|--------------------------|--|------------|--|--|
| DESCRIPTION | PART NAME                |  | Q'TY (PCS) |  |  |
| A           | FRONT UPPER SIDE PANEL   |  | 1          |  |  |
| В           | BACK UPPER SIDE<br>PANEL |  | 1          |  |  |
| ©           | UNDER SIDE PANEL         |  | 2          |  |  |
| D           | WOOD SHELF               |  | 5          |  |  |
| E           | STRETCHER                |  | 10         |  |  |