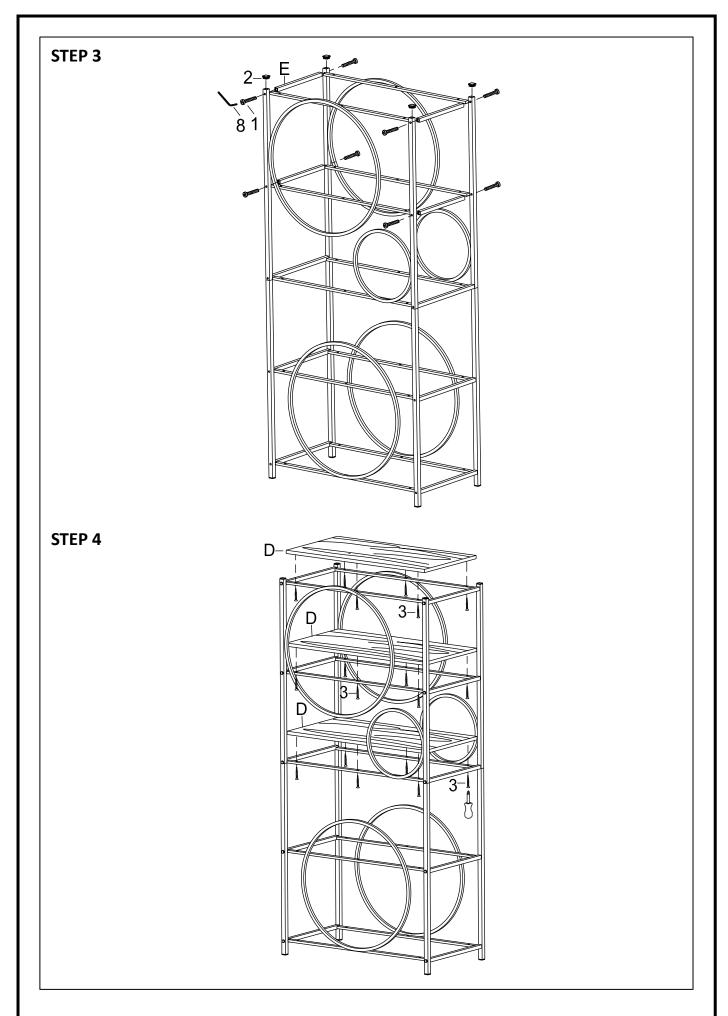

## \*\*\*Do not fully tighten screws until fully assembled\*\*\*

|             | COMPONENT PARTS          |  |            |  |  |
|-------------|--------------------------|--|------------|--|--|
| DESCRIPTION | PART NAME                |  | Q'TY (PCS) |  |  |
| A           | FRONT UPPER SIDE PANEL   |  | 1          |  |  |
| В           | BACK UPPER SIDE<br>PANEL |  | 1          |  |  |
| ©           | UNDER SIDE PANEL         |  | 2          |  |  |
| D           | WOOD SHELF               |  | 5          |  |  |
| E           | STRETCHER                |  | 10         |  |  |

# **HARDWARE REQUIRED**

| 1 |      | BOLT          | 1/4" x 1-3/4" | 20 | PCS |
|---|------|---------------|---------------|----|-----|
| 2 |      | END CAP       | 20 x 20mm     | 8  | PCS |
| 3 |      | SCREW         | 5 x 7/8"      | 32 | PCS |
| 4 |      | BOLT COVER    | 11mm          | 20 | PCS |
| 5 | 0000 | WALL ANCHOR   | 26mm          | 2  | PCS |
| 6 |      | L BRACKET     | 25mm          | 2  | PCS |
| 7 |      | PLASTIC STRAP | 250mm         | 2  | PCS |
| 8 | •    | ALLEN KEY     | 1/4"          | 1  | PCS |

# How to assemble: STEP 1 STEP 2

**PAGE 3/6** 