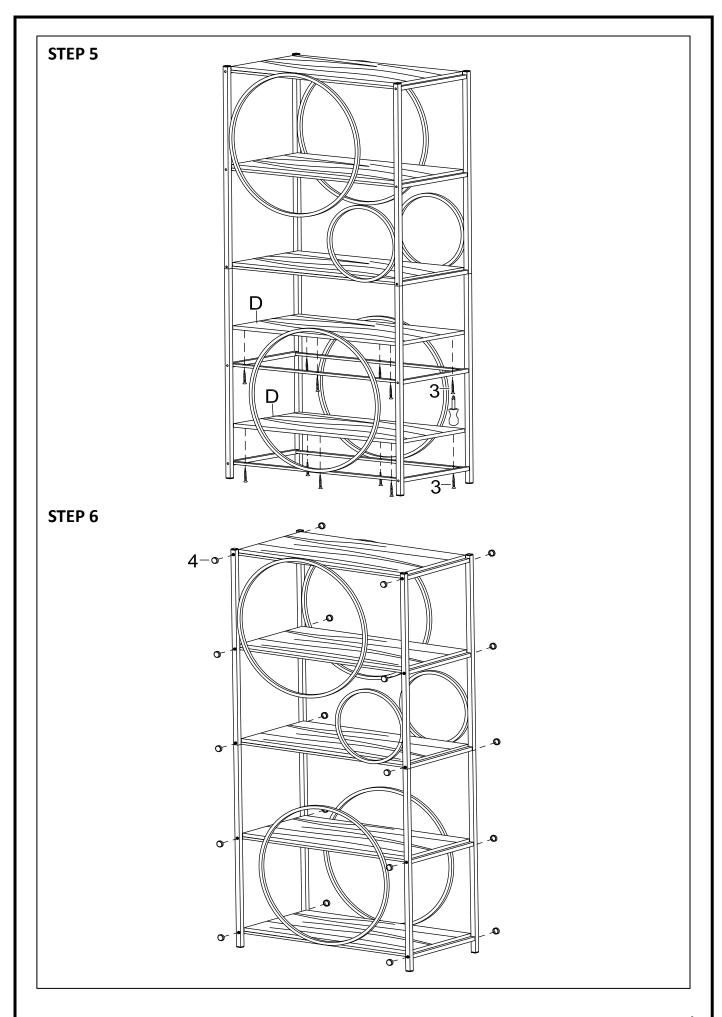

## \*\*\*Do not fully tighten screws until fully assembled\*\*\*

|             | COMPONENT PARTS          |  |            |  |  |
|-------------|--------------------------|--|------------|--|--|
| DESCRIPTION | PART NAME                |  | Q'TY (PCS) |  |  |
| A           | FRONT UPPER SIDE PANEL   |  | 1          |  |  |
| В           | BACK UPPER SIDE<br>PANEL |  | 1          |  |  |
| ©           | UNDER SIDE PANEL         |  | 2          |  |  |
| D           | WOOD SHELF               |  | 5          |  |  |
| E           | STRETCHER                |  | 10         |  |  |

# **HARDWARE REQUIRED**

| 1 |      | BOLT          | 1/4" x 1-3/4" | 20 | PCS |
|---|------|---------------|---------------|----|-----|
| 2 |      | END CAP       | 20 x 20mm     | 8  | PCS |
| 3 |      | SCREW         | 5 x 7/8"      | 32 | PCS |
| 4 |      | BOLT COVER    | 11mm          | 20 | PCS |
| 5 | 0000 | WALL ANCHOR   | 26mm          | 2  | PCS |
| 6 |      | L BRACKET     | 25mm          | 2  | PCS |
| 7 |      | PLASTIC STRAP | 250mm         | 2  | PCS |
| 8 | •    | ALLEN KEY     | 1/4"          | 1  | PCS |

# How to assemble: STEP 1 STEP 2

**PAGE 3/6** 