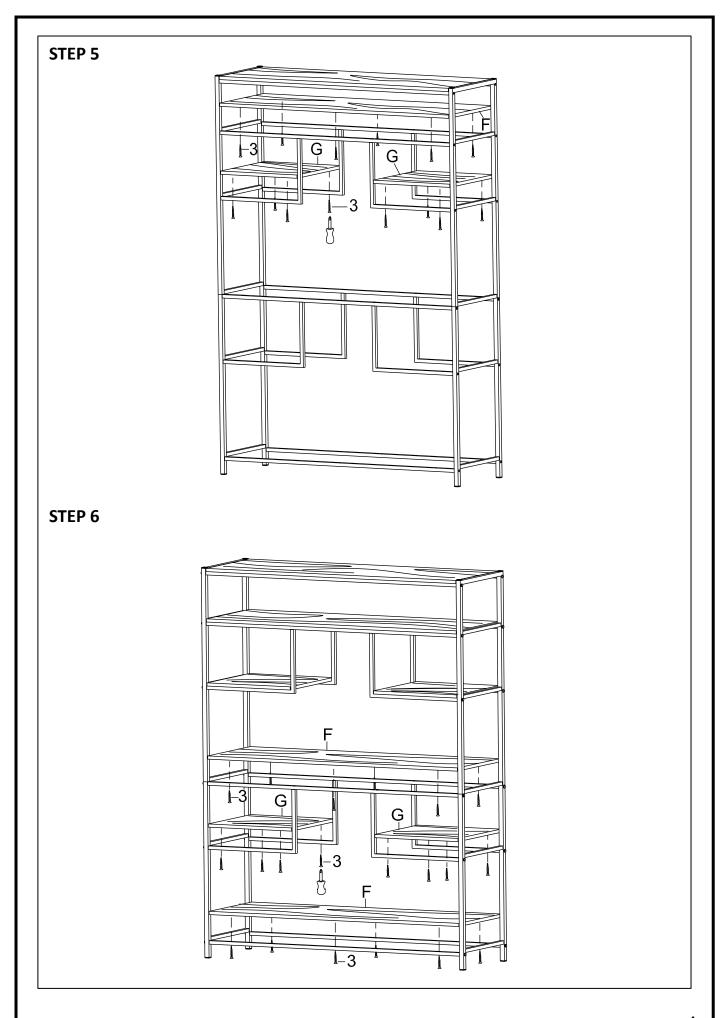

## \*\*\*Do not fully tighten screws until fully assembled\*\*\*

|             | COMPONENT PARTS    |  |            |  |
|-------------|--------------------|--|------------|--|
| DESCRIPTION | PART NAME          |  | Q'TY (PCS) |  |
| A           | UPPER SIDE PANEL   |  | 2          |  |
| В           | UNDER SIDE PANEL   |  | 2          |  |
| C           | L-SHAPED STRETCHER |  | 8          |  |
| D           | STRETCHER          |  | 4          |  |
| E           | STRETCHER          |  | 4          |  |
| F           | LARGE WOOD SHELF   |  | 4          |  |
| G           | SMALL WOOD SHELF   |  | 4          |  |

# **HARDWARE REQUIRED**

| 1 |      | BOLT          | 1/4" x 1/2"   | 24 | PCS |
|---|------|---------------|---------------|----|-----|
| 2 |      | BOLT          | 1/4" x 1-1/2" | 8  | PCS |
| 3 |      | SCREW         | 1-1/8"        | 42 | PCS |
| 4 |      | END CAP       | 20 x 20mm     | 8  | PCS |
| 5 |      | BOLT COVER    | 11mm          | 24 | PCS |
| 6 |      | L BRACKET     | 25mm          | 2  | PCS |
| 7 | 0000 | WALL ANCHOR   | 26mm          | 2  | PCS |
| 8 |      | PLASTIC STRAP | 250mm         | 2  | PCS |
| 9 | 8    | ALLEN KEY     | 1/4"          | 1  | PCS |

# How to assemble: STEP 1 В STEP 2