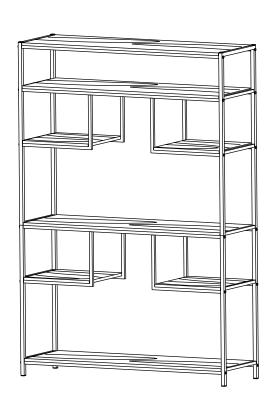

## \*\*\*Do not fully tighten screws until fully assembled\*\*\*

|             | COMPONENT PARTS    |  |            |  |
|-------------|--------------------|--|------------|--|
| DESCRIPTION | PART NAME          |  | Q'TY (PCS) |  |
| A           | UPPER SIDE PANEL   |  | 2          |  |
| В           | UNDER SIDE PANEL   |  | 2          |  |
| C           | L-SHAPED STRETCHER |  | 8          |  |
| D           | STRETCHER          |  | 4          |  |
| E           | STRETCHER          |  | 4          |  |
| F           | LARGE WOOD SHELF   |  | 4          |  |
| G           | SMALL WOOD SHELF   |  | 4          |  |

# **HARDWARE REQUIRED**

| 1 |      | BOLT          | 1/4" x 1/2"   | 24 | PCS |
|---|------|---------------|---------------|----|-----|
| 2 |      | BOLT          | 1/4" x 1-1/2" | 8  | PCS |
| 3 |      | SCREW         | 1-1/8"        | 42 | PCS |
| 4 |      | END CAP       | 20 x 20mm     | 8  | PCS |
| 5 |      | BOLT COVER    | 11mm          | 24 | PCS |
| 6 |      | L BRACKET     | 25mm          | 2  | PCS |
| 7 | 0000 | WALL ANCHOR   | 26mm          | 2  | PCS |
| 8 |      | PLASTIC STRAP | 250mm         | 2  | PCS |
| 9 | 8    | ALLEN KEY     | 1/4"          | 1  | PCS |