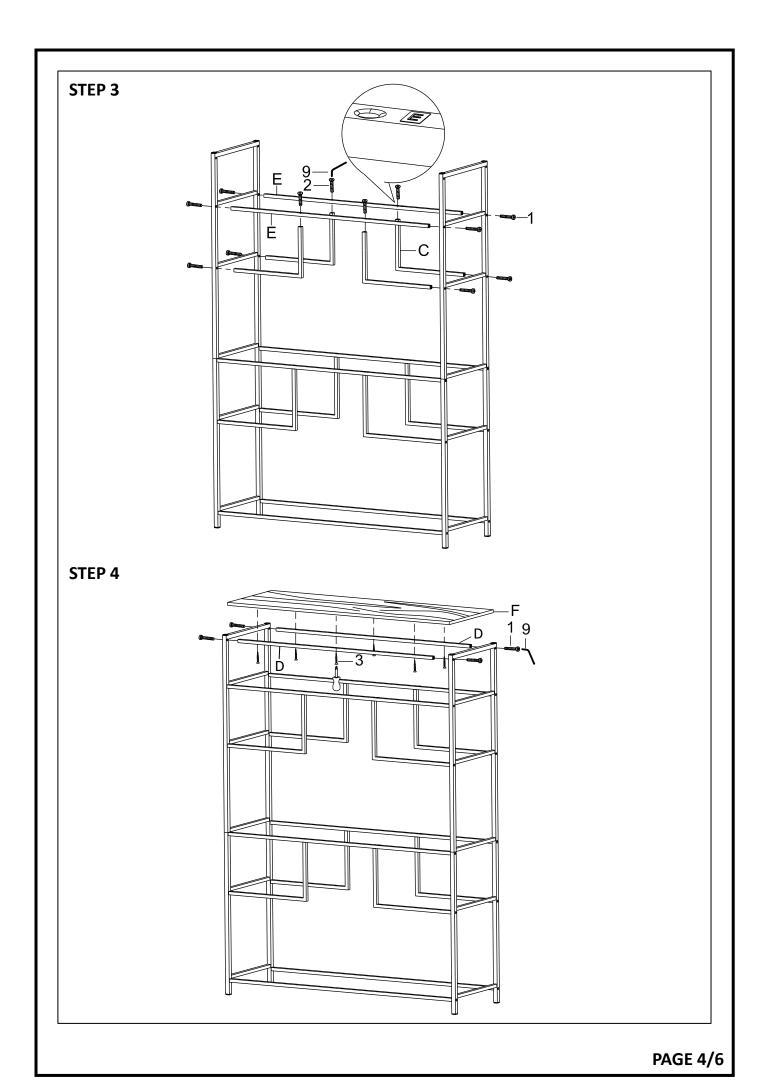

## \*\*\*Do not fully tighten screws until fully assembled\*\*\*

|             | COMPONENT PARTS    |  |            |  |
|-------------|--------------------|--|------------|--|
| DESCRIPTION | PART NAME          |  | Q'TY (PCS) |  |
| A           | UPPER SIDE PANEL   |  | 2          |  |
| В           | UNDER SIDE PANEL   |  | 2          |  |
| C           | L-SHAPED STRETCHER |  | 8          |  |
| D           | STRETCHER          |  | 4          |  |
| E           | STRETCHER          |  | 4          |  |
| F           | LARGE WOOD SHELF   |  | 4          |  |
| G           | SMALL WOOD SHELF   |  | 4          |  |

# **HARDWARE REQUIRED**

| 1 |      | BOLT          | 1/4" x 1/2"   | 24 | PCS |
|---|------|---------------|---------------|----|-----|
| 2 |      | BOLT          | 1/4" x 1-1/2" | 8  | PCS |
| 3 |      | SCREW         | 1-1/8"        | 42 | PCS |
| 4 |      | END CAP       | 20 x 20mm     | 8  | PCS |
| 5 |      | BOLT COVER    | 11mm          | 24 | PCS |
| 6 |      | L BRACKET     | 25mm          | 2  | PCS |
| 7 | 0000 | WALL ANCHOR   | 26mm          | 2  | PCS |
| 8 |      | PLASTIC STRAP | 250mm         | 2  | PCS |
| 9 | 8    | ALLEN KEY     | 1/4"          | 1  | PCS |

# How to assemble: STEP 1 В STEP 2