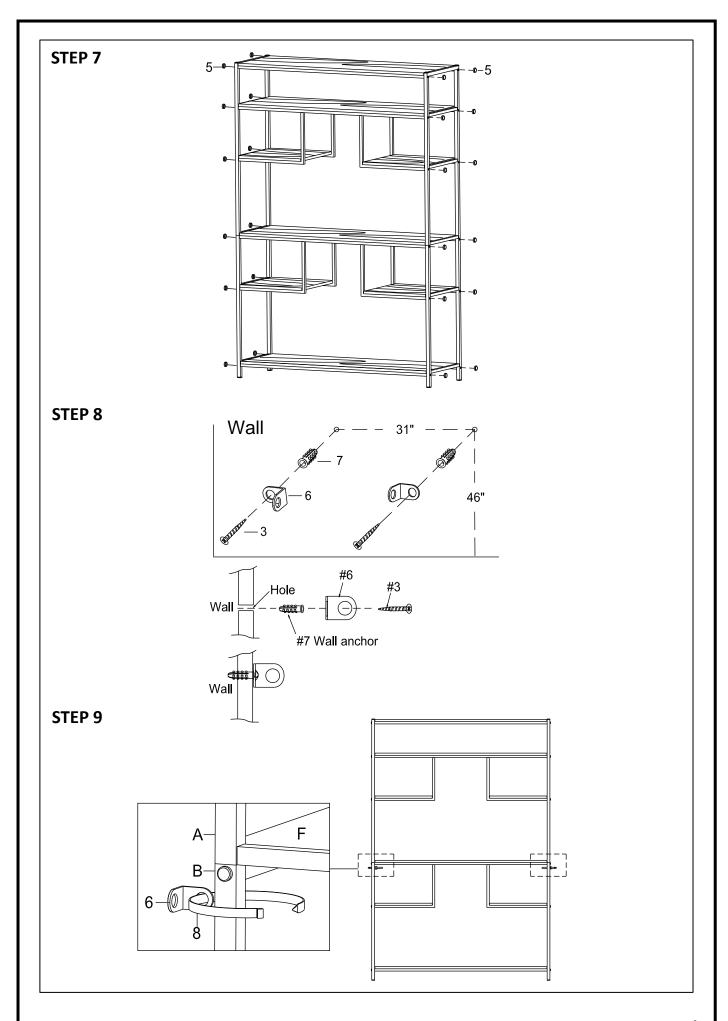

## \*\*\*Do not fully tighten screws until fully assembled\*\*\*

|             | COMPONENT PARTS    |  |            |  |
|-------------|--------------------|--|------------|--|
| DESCRIPTION | PART NAME          |  | Q'TY (PCS) |  |
| A           | UPPER SIDE PANEL   |  | 2          |  |
| В           | UNDER SIDE PANEL   |  | 2          |  |
| C           | L-SHAPED STRETCHER |  | 8          |  |
| D           | STRETCHER          |  | 4          |  |
| E           | STRETCHER          |  | 4          |  |
| F           | LARGE WOOD SHELF   |  | 4          |  |
| G           | SMALL WOOD SHELF   |  | 4          |  |

# **HARDWARE REQUIRED**

| 1 |      | BOLT          | 1/4" x 1/2"   | 24 | PCS |
|---|------|---------------|---------------|----|-----|
| 2 |      | BOLT          | 1/4" x 1-1/2" | 8  | PCS |
| 3 |      | SCREW         | 1-1/8"        | 42 | PCS |
| 4 |      | END CAP       | 20 x 20mm     | 8  | PCS |
| 5 |      | BOLT COVER    | 11mm          | 24 | PCS |
| 6 |      | L BRACKET     | 25mm          | 2  | PCS |
| 7 | 0000 | WALL ANCHOR   | 26mm          | 2  | PCS |
| 8 |      | PLASTIC STRAP | 250mm         | 2  | PCS |
| 9 | 8    | ALLEN KEY     | 1/4"          | 1  | PCS |

# How to assemble: STEP 1 В STEP 2