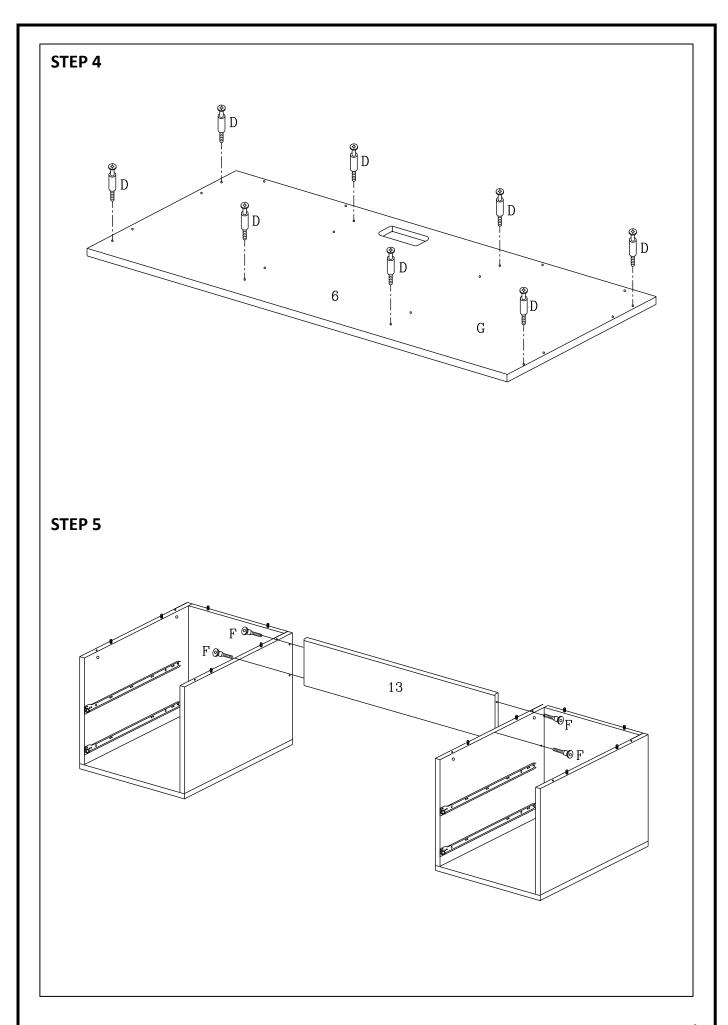

## \*\*\*Do not fully tighten screws until fully assembled\*\*\*

|             | COMPONENT PARTS |            |   |
|-------------|-----------------|------------|---|
| DESCRIPTION |                 | Q'TY (PCS) |   |
| 1           | INSIDE LEG      |            | 2 |
| 2           | OUTSIDE LEG     |            | 2 |
| 3           | SIDE PANEL      |            | 1 |
| 4           | STRETCHER       |            | 4 |
| 5           | STRETCHER       |            | 2 |
| 6           | TOP BOARD       |            | 1 |
| 7           | LEFT BOARD      |            | 1 |
| 8           | RIGHT BOARD     |            | 1 |
| 9           | LEFT BOARD      |            | 1 |
| 10          | RIGHT BOARD     |            | 1 |

| 11) | BOTOM BOARD         | 2 |
|-----|---------------------|---|
| 12  | BACK BOARD          | 2 |
| 13  | SUPPORT BAR         | 1 |
| 14) | DRAWER FRONT BOARD  | 4 |
| 15) | DRAWER BACK BOARD   | 4 |
| 16  | DRAWER FRONT BOARD  | 4 |
| 17) | DRAWER SIDE BOARD   | 8 |
| 18  | DRAWER BOTTOM BOARD | 4 |
| 19  | METAL GLIDES        | 4 |
| 20  | USB                 | 1 |