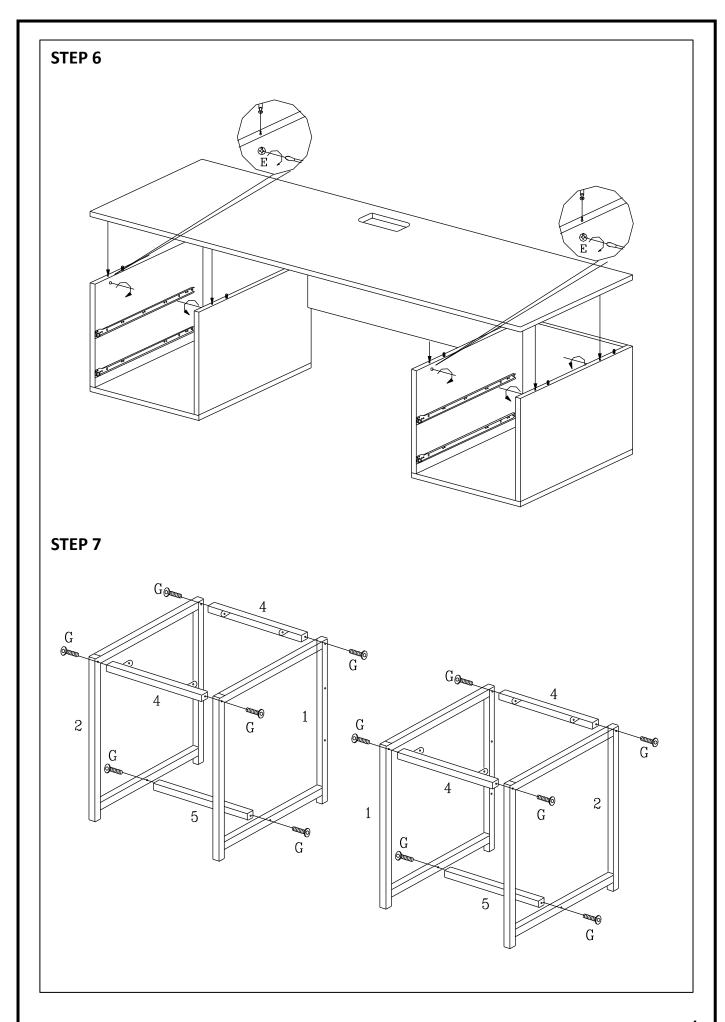

## \*\*\*Do not fully tighten screws until fully assembled\*\*\*

|             | COMPONENT PARTS |            |   |
|-------------|-----------------|------------|---|
| DESCRIPTION |                 | Q'TY (PCS) |   |
| 1           | INSIDE LEG      |            | 2 |
| 2           | OUTSIDE LEG     |            | 2 |
| 3           | SIDE PANEL      |            | 1 |
| 4           | STRETCHER       |            | 4 |
| 5           | STRETCHER       |            | 2 |
| 6           | TOP BOARD       |            | 1 |
| 7           | LEFT BOARD      |            | 1 |
| 8           | RIGHT BOARD     |            | 1 |
| 9           | LEFT BOARD      |            | 1 |
| 10          | RIGHT BOARD     |            | 1 |

| 11) | BOTOM BOARD         | 2 |
|-----|---------------------|---|
| 12  | BACK BOARD          | 2 |
| 13  | SUPPORT BAR         | 1 |
| 14) | DRAWER FRONT BOARD  | 4 |
| 15) | DRAWER BACK BOARD   | 4 |
| 16  | DRAWER FRONT BOARD  | 4 |
| 17) | DRAWER SIDE BOARD   | 8 |
| 18  | DRAWER BOTTOM BOARD | 4 |
| 19  | METAL GLIDES        | 4 |
| 20  | USB                 | 1 |