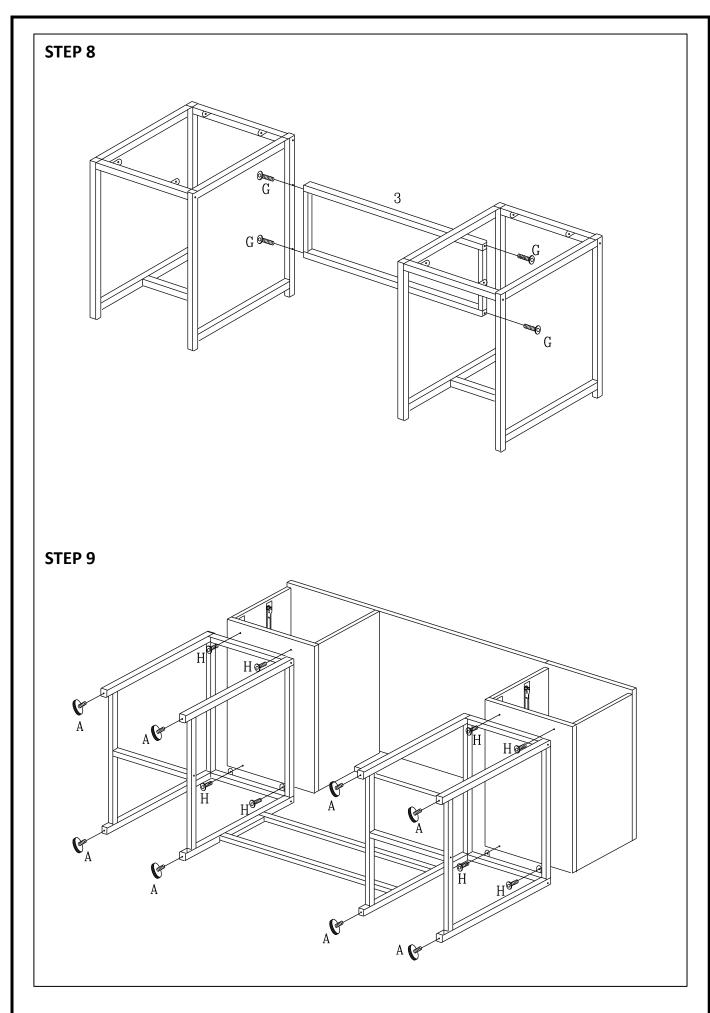

## \*\*\*Do not fully tighten screws until fully assembled\*\*\*

|             | COMPONENT PARTS |            |   |
|-------------|-----------------|------------|---|
| DESCRIPTION |                 | Q'TY (PCS) |   |
| 1           | INSIDE LEG      |            | 2 |
| 2           | OUTSIDE LEG     |            | 2 |
| 3           | SIDE PANEL      |            | 1 |
| 4           | STRETCHER       |            | 4 |
| 5           | STRETCHER       |            | 2 |
| 6           | TOP BOARD       |            | 1 |
| 7           | LEFT BOARD      |            | 1 |
| 8           | RIGHT BOARD     |            | 1 |
| 9           | LEFT BOARD      |            | 1 |
| 10          | RIGHT BOARD     |            | 1 |

| 11) | BOTOM BOARD         | 2 |
|-----|---------------------|---|
| 12  | BACK BOARD          | 2 |
| 13  | SUPPORT BAR         | 1 |
| 14) | DRAWER FRONT BOARD  | 4 |
| 15) | DRAWER BACK BOARD   | 4 |
| 16  | DRAWER FRONT BOARD  | 4 |
| 17) | DRAWER SIDE BOARD   | 8 |
| 18  | DRAWER BOTTOM BOARD | 4 |
| 19  | METAL GLIDES        | 4 |
| 20  | USB                 | 1 |

# **HARDWARE REQUIRED**

| A | LEVELER    | 1/4" x 15mm | 8 PCS  |
|---|------------|-------------|--------|
| B | KNOB       | Ø19mm       | 4 PCS  |
| © | WOOD DOWEL | 30mm        | 24 PCS |
| D | CAM BOLT   | Ø7 x 39mm   | 8 PCS  |
| E | CAM LOCK   | Ø15 x 12mm  | 8 PCS  |