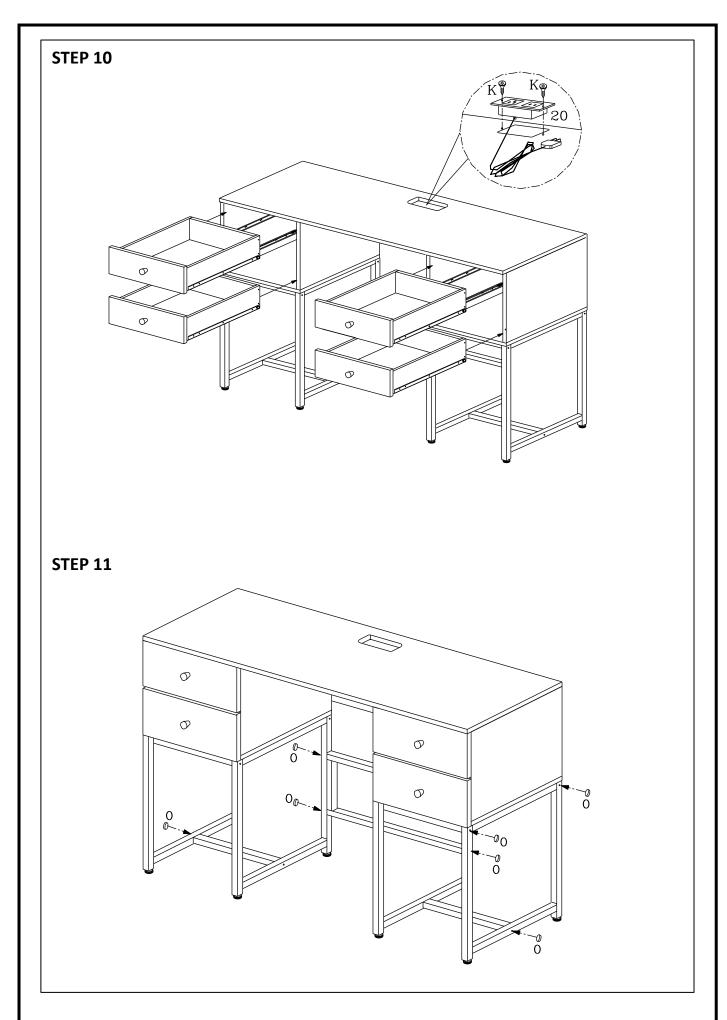

## \*\*\*Do not fully tighten screws until fully assembled\*\*\*

|             | COMPONENT PARTS |            |   |
|-------------|-----------------|------------|---|
| DESCRIPTION |                 | Q'TY (PCS) |   |
| 1           | INSIDE LEG      |            | 2 |
| 2           | OUTSIDE LEG     |            | 2 |
| 3           | SIDE PANEL      |            | 1 |
| 4           | STRETCHER       |            | 4 |
| 5           | STRETCHER       |            | 2 |
| 6           | TOP BOARD       |            | 1 |
| 7           | LEFT BOARD      |            | 1 |
| 8           | RIGHT BOARD     |            | 1 |
| 9           | LEFT BOARD      |            | 1 |
| 10          | RIGHT BOARD     |            | 1 |

| 11) | BOTOM BOARD         | 2 |
|-----|---------------------|---|
| 12  | BACK BOARD          | 2 |
| 13  | SUPPORT BAR         | 1 |
| 14) | DRAWER FRONT BOARD  | 4 |
| 15) | DRAWER BACK BOARD   | 4 |
| 16  | DRAWER FRONT BOARD  | 4 |
| 17) | DRAWER SIDE BOARD   | 8 |
| 18  | DRAWER BOTTOM BOARD | 4 |
| 19  | METAL GLIDES        | 4 |
| 20  | USB                 | 1 |

# **HARDWARE REQUIRED**

| A | LEVELER    | 1/4" x 15mm | 8 PCS  |
|---|------------|-------------|--------|
| B | KNOB       | Ø19mm       | 4 PCS  |
| © | WOOD DOWEL | 30mm        | 24 PCS |
| D | CAM BOLT   | Ø7 x 39mm   | 8 PCS  |
| E | CAM LOCK   | Ø15 x 12mm  | 8 PCS  |