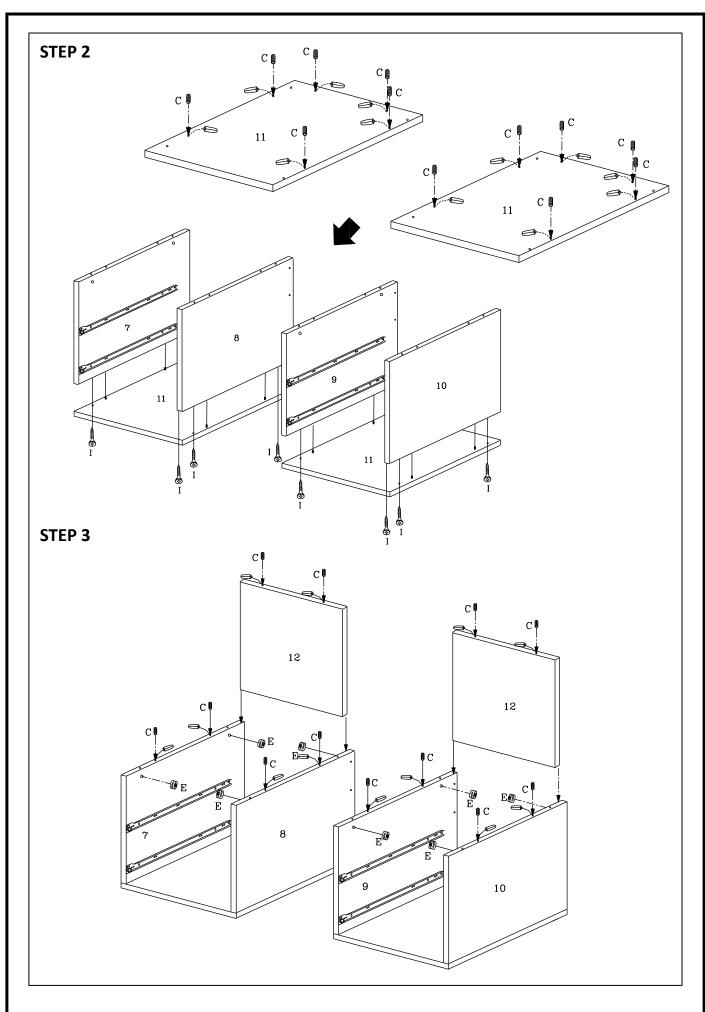

## \*\*\*Do not fully tighten screws until fully assembled\*\*\*

|             | COMPONENT PARTS |            |   |
|-------------|-----------------|------------|---|
| DESCRIPTION |                 | Q'TY (PCS) |   |
| 1           | INSIDE LEG      |            | 2 |
| 2           | OUTSIDE LEG     |            | 2 |
| 3           | SIDE PANEL      |            | 1 |
| 4           | STRETCHER       |            | 4 |
| 5           | STRETCHER       |            | 2 |
| 6           | TOP BOARD       |            | 1 |
| 7           | LEFT BOARD      |            | 1 |
| 8           | RIGHT BOARD     |            | 1 |
| 9           | LEFT BOARD      |            | 1 |
| 10          | RIGHT BOARD     |            | 1 |

| 11) | BOTOM BOARD         | 2 |
|-----|---------------------|---|
| 12  | BACK BOARD          | 2 |
| 13  | SUPPORT BAR         | 1 |
| 14) | DRAWER FRONT BOARD  | 4 |
| 15) | DRAWER BACK BOARD   | 4 |
| 16  | DRAWER FRONT BOARD  | 4 |
| 17) | DRAWER SIDE BOARD   | 8 |
| 18  | DRAWER BOTTOM BOARD | 4 |
| 19  | METAL GLIDES        | 4 |
| 20  | USB                 | 1 |