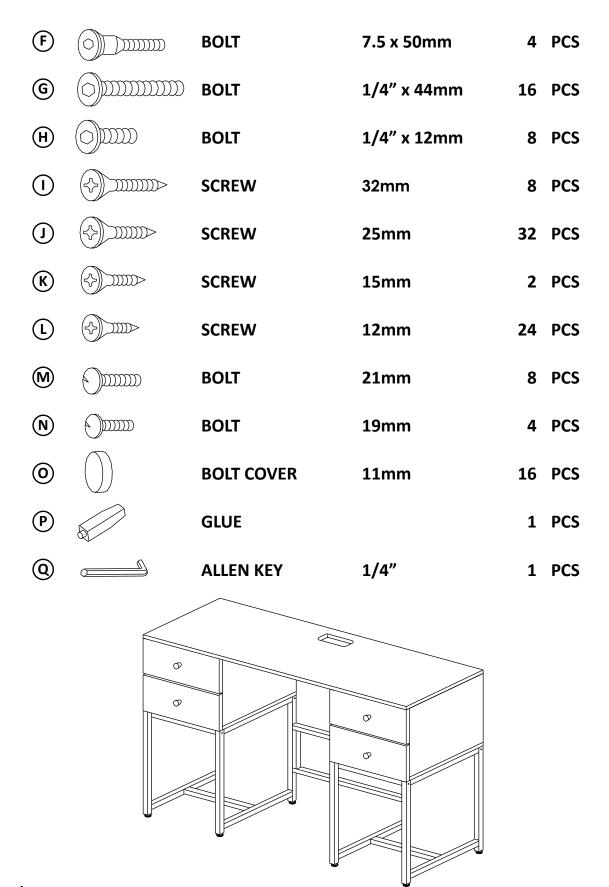

# **HARDWARE REQUIRED**

| A | LEVELER    | 1/4" x 15mm | 8 PCS  |
|---|------------|-------------|--------|
| B | KNOB       | Ø19mm       | 4 PCS  |
| © | WOOD DOWEL | 30mm        | 24 PCS |
| D | CAM BOLT   | Ø7 x 39mm   | 8 PCS  |
| E | CAM LOCK   | Ø15 x 12mm  | 8 PCS  |