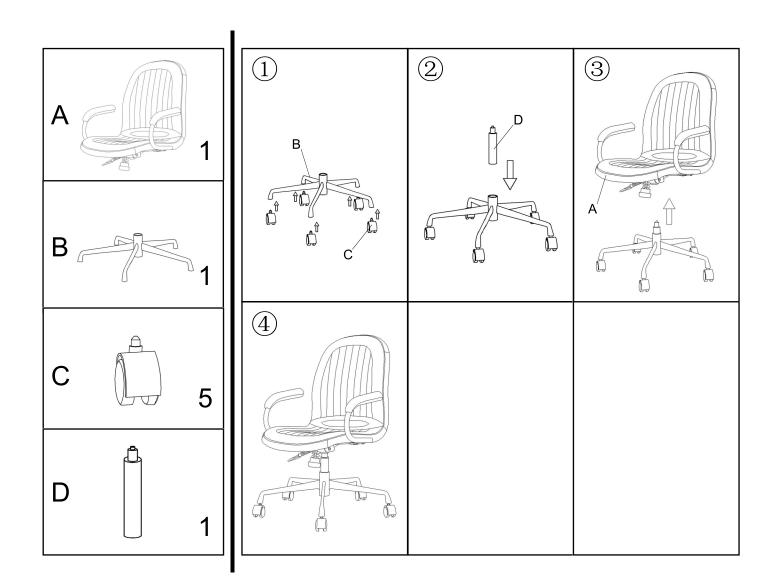

## **ASSEMBLY INSTRUCTION FOR ACME FURNITURE**

## **MODEL #92559 OFFICE CHAIR**

Thanks you for purchasing this quality product. Be sure to check all packing materials carefully for small parts which may have come loose inside the carton during shipment. Separate, identify and count all parts and metal hardware. Compare with parts list to be sure all parts are present. If any Part(s) are missing or damaged, please contact your local furniture dealer. For efficient and speedy service, please indicate the model number and code letter of part(s) needed.

\*\*\*Do not fully tighten screws until fully assembled\*\*\*