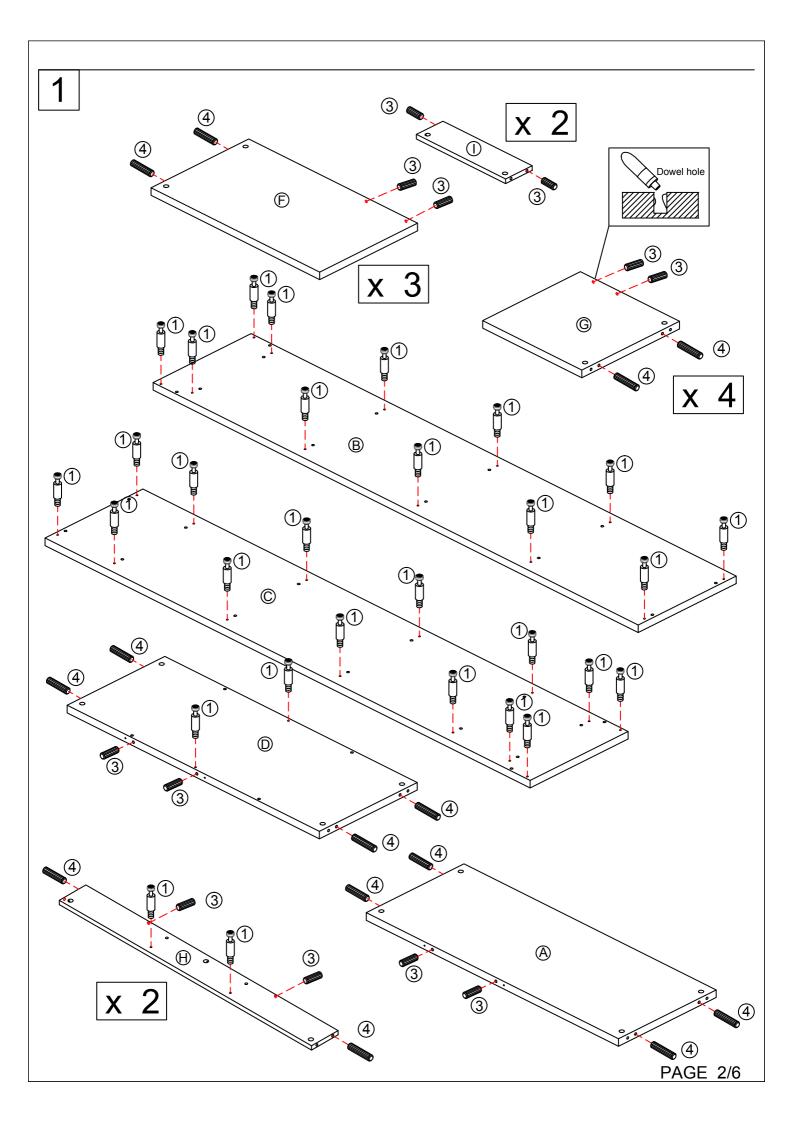

| COMPONENT PARTS |                                |            |  |
|-----------------|--------------------------------|------------|--|
| DESCRIPTION     | PART NAME                      | Q' TY(PCS) |  |
| A               | Top Panel                      | 1          |  |
| B               | Left Side Panel                | 1          |  |
| Ô               | Right Side Panel               | 1          |  |
| D               | Bottom Panel                   | 1          |  |
| Ē               | Back Panel                     | 1          |  |
| Ē               | Horizontal Panel - Large       | 3          |  |
| Ĝ               | Horizontal Panel (Black) Small | 4          |  |
| $\mathbb{H}$    | Kick board (long)              | 2          |  |
| 0               | Kick board (short)             | 2          |  |

## HARDWARES REQUIRED

| 1    |           | Minifix 7*20.5(10)mm - 32 PCS |
|------|-----------|-------------------------------|
| 2    |           | Cam 15*12mm - 32 PCS          |
| 3    |           | Wood Dowel 8*25mm - 30 PCS    |
| 4    |           | Wood Dowel 8*40mm - 22PCS     |
| (5)  | ⊳         | Screw 4.2*38mm - 18 PCS       |
| 6    |           | Wall Anchor- 2 PCS            |
| 7    |           | Screw- 2 PCS                  |
| 8    | 3         | Wall Hanger- 2 PCS            |
| 9    | <u>ED</u> | Bracket- 2 PCS                |
| 10   |           | Screw 3.5*12mm - 4 PCS        |
| 1    |           | Cable tie- 2 PCS              |
| (12) |           | Glue - 2 PC                   |