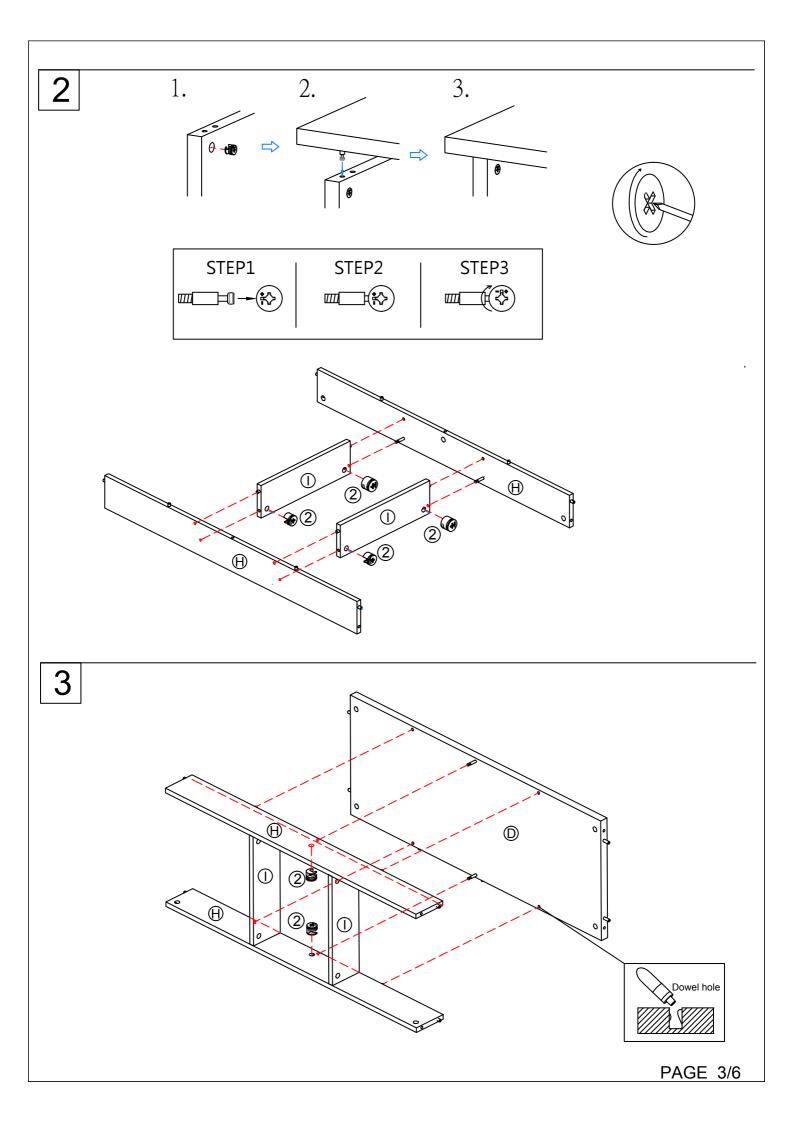

| COMPONENT PARTS |                                |            |  |
|-----------------|--------------------------------|------------|--|
| DESCRIPTION     | PART NAME                      | Q' TY(PCS) |  |
| A               | Top Panel                      | 1          |  |
| B               | Left Side Panel                | 1          |  |
| Ô               | Right Side Panel               | 1          |  |
| D               | Bottom Panel                   | 1          |  |
| Ē               | Back Panel                     | 1          |  |
| Ē               | Horizontal Panel - Large       | 3          |  |
| Ĝ               | Horizontal Panel (Black) Small | 4          |  |
| $\mathbb{H}$    | Kick board (long)              | 2          |  |
| 0               | Kick board (short)             | 2          |  |

## HARDWARES REQUIRED

| 1    |           | Minifix 7*20.5(10)mm - 32 PCS |
|------|-----------|-------------------------------|
| 2    |           | Cam 15*12mm - 32 PCS          |
| 3    |           | Wood Dowel 8*25mm - 30 PCS    |
| 4    |           | Wood Dowel 8*40mm - 22PCS     |
| (5)  | ⊳         | Screw 4.2*38mm - 18 PCS       |
| 6    |           | Wall Anchor- 2 PCS            |
| 7    |           | Screw- 2 PCS                  |
| 8    | 3         | Wall Hanger- 2 PCS            |
| 9    | <u>ED</u> | Bracket- 2 PCS                |
| 10   |           | Screw 3.5*12mm - 4 PCS        |
| 1    |           | Cable tie- 2 PCS              |
| (12) |           | Glue - 2 PC                   |