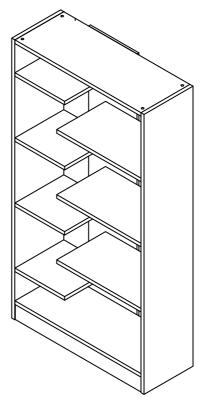

## ASSEMBLY INSTRUCTION FOR ACME FURNITURE MODEL #92532 BOOK CASE

Thank you for purchasing this quality product. Be sure to check all packing material carefully for small parts which may have come loose inside the carton during shipment. Separate, identify and count all parts and metal hardware. Compare with parts list to be sure all parts are present. If any part(s) are missing or damaged, please contact your local furniture dealer. For efficient and speedy service, please indicate the model number and code letter of part(s) needed.

| COMPONENT PARTS |                                |            |  |
|-----------------|--------------------------------|------------|--|
| DESCRIPTION     | PART NAME                      | Q' TY(PCS) |  |
| A               | Top Panel                      | 1          |  |
| B               | Left Side Panel                | 1          |  |
| Ô               | Right Side Panel               | 1          |  |
| D               | Bottom Panel                   | 1          |  |
| Ē               | Back Panel                     | 1          |  |
| Ē               | Horizontal Panel - Large       | 3          |  |
| Ĝ               | Horizontal Panel (Black) Small | 4          |  |
| $\mathbb{H}$    | Kick board (long)              | 2          |  |
| 0               | Kick board (short)             | 2          |  |