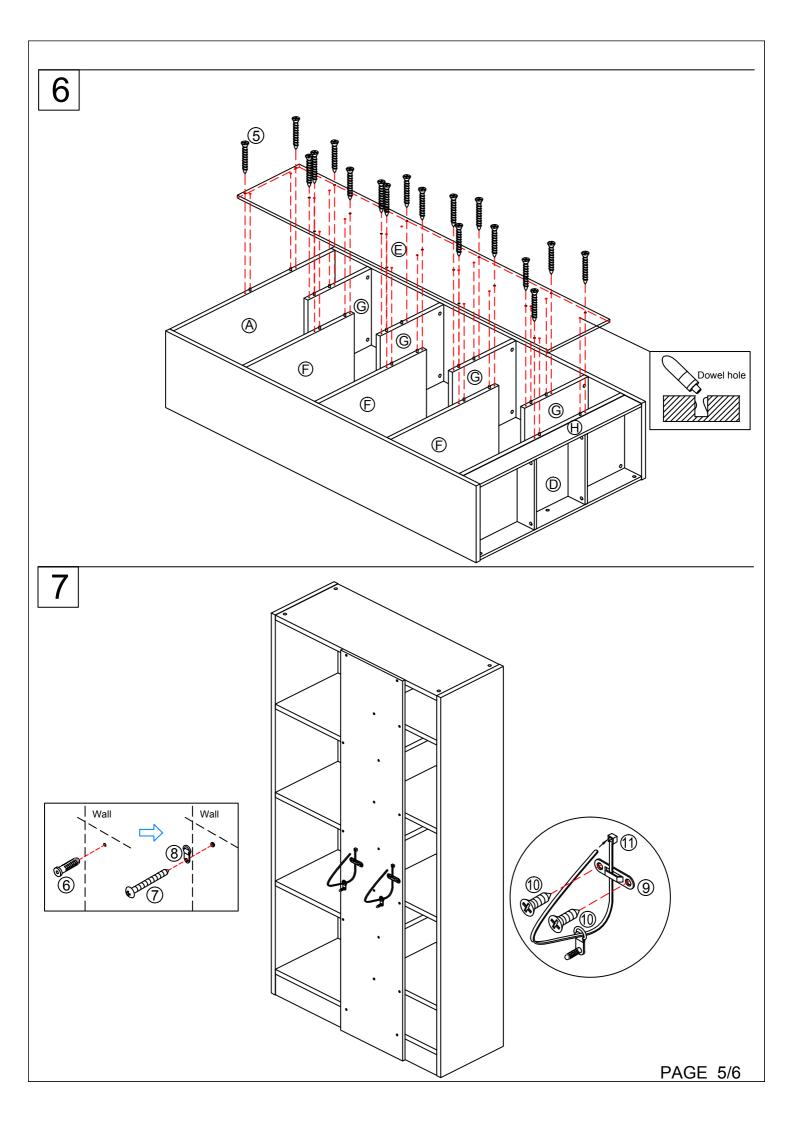

| COMPONENT PARTS |                                |            |  |
|-----------------|--------------------------------|------------|--|
| DESCRIPTION     | PART NAME                      | Q' TY(PCS) |  |
| A               | Top Panel                      | 1          |  |
| B               | Left Side Panel                | 1          |  |
| Ô               | Right Side Panel               | 1          |  |
| D               | Bottom Panel                   | 1          |  |
| Ē               | Back Panel                     | 1          |  |
| Ē               | Horizontal Panel - Large       | 3          |  |
| Ĝ               | Horizontal Panel (Black) Small | 4          |  |
| $\mathbb{H}$    | Kick board (long)              | 2          |  |
| 0               | Kick board (short)             | 2          |  |

## \*\*\*Do not fully tighten screws until fully assembled\*\*\*

## HARDWARES REQUIRED

| 1    |           | Minifix 7*20.5(10)mm - 32 PCS |
|------|-----------|-------------------------------|
| 2    |           | Cam 15*12mm - 32 PCS          |
| 3    |           | Wood Dowel 8*25mm - 30 PCS    |
| 4    |           | Wood Dowel 8*40mm - 22PCS     |
| (5)  | ⊳         | Screw 4.2*38mm - 18 PCS       |
| 6    |           | Wall Anchor- 2 PCS            |
| 7    |           | Screw- 2 PCS                  |
| 8    | 3         | Wall Hanger- 2 PCS            |
| 9    | <u>ED</u> | Bracket- 2 PCS                |
| 10   |           | Screw 3.5*12mm - 4 PCS        |
| 1    |           | Cable tie- 2 PCS              |
| (12) |           | Glue - 2 PC                   |