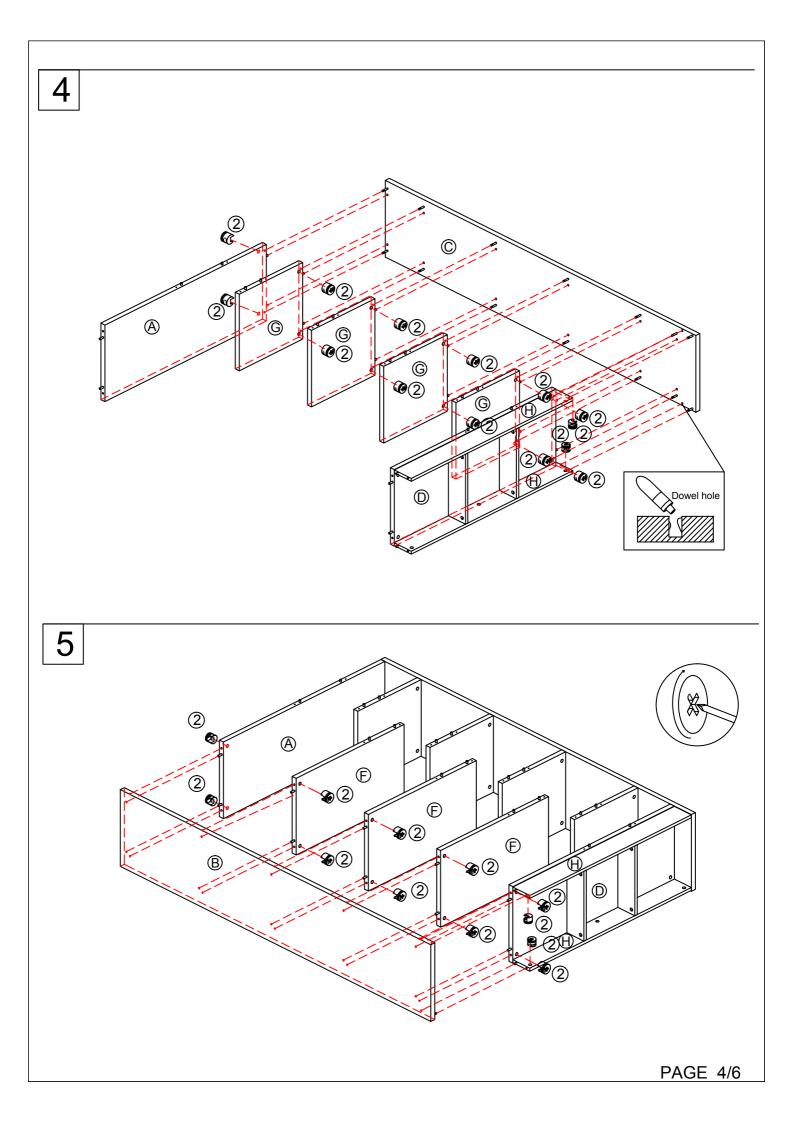

| COMPONENT PARTS |                                |            |  |
|-----------------|--------------------------------|------------|--|
| DESCRIPTION     | PART NAME                      | Q' TY(PCS) |  |
| A               | Top Panel                      | 1          |  |
| B               | Left Side Panel                | 1          |  |
| Ô               | Right Side Panel               | 1          |  |
| D               | Bottom Panel                   | 1          |  |
| Ē               | Back Panel                     | 1          |  |
| Ē               | Horizontal Panel - Large       | 3          |  |
| Ĝ               | Horizontal Panel (Black) Small | 4          |  |
| $\mathbb{H}$    | Kick board (long)              | 2          |  |
| 0               | Kick board (short)             | 2          |  |

## HARDWARES REQUIRED

| 1    |           | Minifix 7*20.5(10)mm - 32 PCS |
|------|-----------|-------------------------------|
| 2    |           | Cam 15*12mm - 32 PCS          |
| 3    |           | Wood Dowel 8*25mm - 30 PCS    |
| 4    |           | Wood Dowel 8*40mm - 22PCS     |
| (5)  | ⊳         | Screw 4.2*38mm - 18 PCS       |
| 6    |           | Wall Anchor- 2 PCS            |
| 7    |           | Screw- 2 PCS                  |
| 8    | 3         | Wall Hanger- 2 PCS            |
| 9    | <u>ED</u> | Bracket- 2 PCS                |
| 10   |           | Screw 3.5*12mm - 4 PCS        |
| 1    |           | Cable tie- 2 PCS              |
| (12) |           | Glue - 2 PC                   |