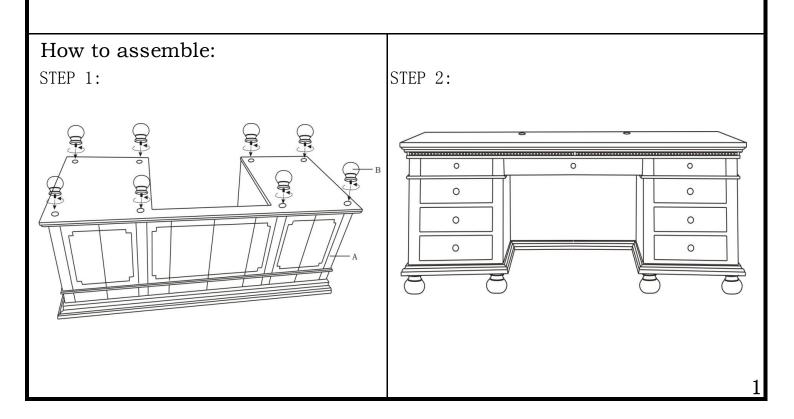

## ASSEMBLY INSTRUCTION FOR ACME FURNITURE MODEL #92482 DRESSER

Thank you for purchasing this quality product. Be sure to check all packing material carefully for small parts which may have come loose inside the carton during shipment. Separate, identify and count all parts and metal hardware. Compare with parts list to be sure all parts are present. If any part(s) are missing or damaged, please contact your local fumiture dealer. For efficient and speedy service, please indicate the model number and code letter of part(s) needde.

## \*\*\* Do not fully tighten screws until fully assembled \*\*\*

| COMPONENT PARTS |           |           |
|-----------------|-----------|-----------|
| DESCRIPTION     | PART NAME | Q'TY(PCS) |
| Α               | TABLE TOP | 1PC       |
| В               | TABLE LEG | 8PCS      |

## **Attention:**

\*\*\*Some number parts listed on the instruction sheet may not be in parts bag as they may already be assembled.

Carefully check parts and packing materials prior to odering replacements.