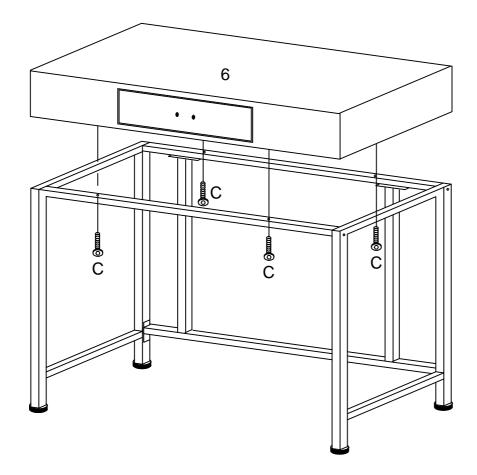

# STEP 3

Attach table top (6) to the assembled metal base using bolts (C) as shwon.

Tighten all bolts firmly.