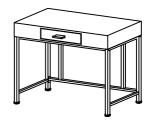

#### **ITEM NO. 92425**

#### **WRITING DESK**



### **ASSEMBLY INSTRUCTION**

| 1                        | 2                      | 3                     | 4                       |
|--------------------------|------------------------|-----------------------|-------------------------|
|                          |                        |                       |                         |
| METAL SIDE PANEL<br>2PCS | FRONT STRETCHER<br>1PC | BACK STRETCHER<br>1PC | BOTTOM STRETCHER<br>1PC |
| 5                        | 6                      |                       |                         |
|                          |                        |                       |                         |
| SUPPORT<br>2PCS          | TABLE TOP<br>1PC       |                       |                         |

| Α               | В