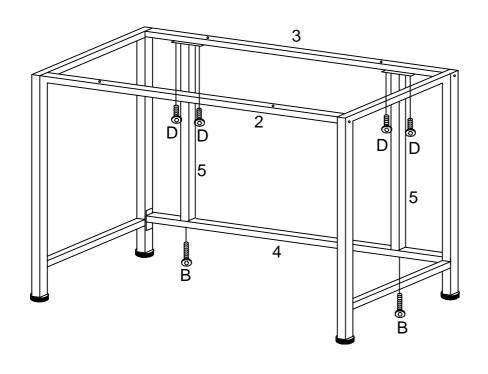

### STEP 2

Attach support (5) to back stretcher (3) by using bolts (D), and use bolts (B) to screw support (5) and bottom stretcher (4).