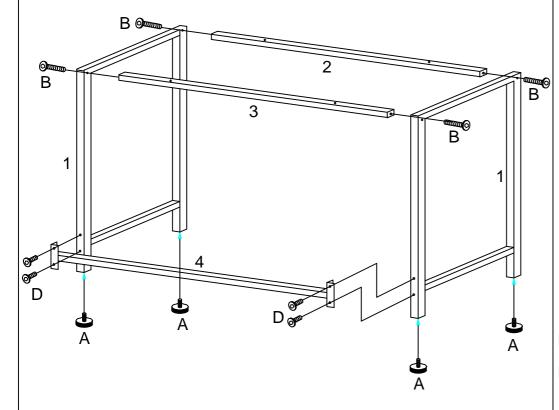

## STEP 1

Attach metal side
panels (1) to front
stretcher (2) and back
stretcher (3) using bolts
(B), then attach bottom
stretcher (4) to side
panels (1) using
bolts (D) as shown.

Attach levelers (A) to the bottom of metal side panels (1).