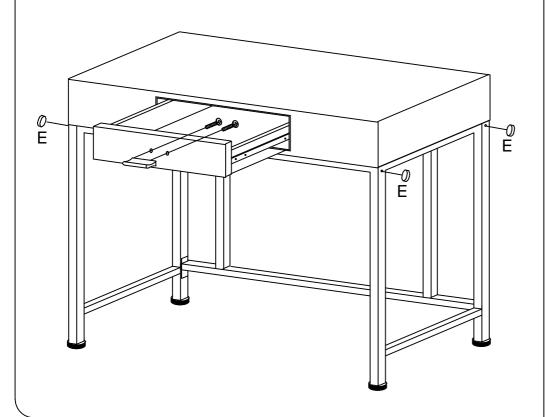

### STEP 4

Remove knob from inside of the drawer, and then reattach to drawer front as shown.

Use caps (E) to cover bolts (B).