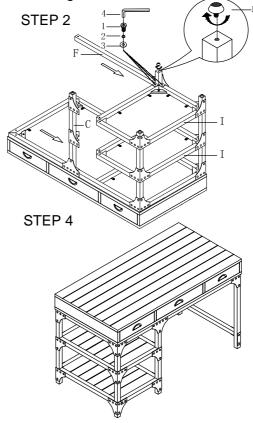

\*\*\* Do not fully tighten screws until fully assembled \*\*\*

| Parts List |                    |          | Parts List |      |          | Hardware List |          |                |          |
|------------|--------------------|----------|------------|------|----------|---------------|----------|----------------|----------|
| NO         | Part               | Quantity | NO         | Part | Quantity | NO            | Hardware | Size           | Quantity |
| A          | [ <del>2</del> [2] | 2 PCS    | F          | •    | 1 PC     | 1             |          | 1/4"*5/8"      | 34 PCS   |
| В          |                    | 1 PC     | G          | •    | 1 PC     | 2             | G        | 1/4"           | 34 PCS   |
| С          | ENERGY.            | 1 PC     | Н          |      | 1 PC     | 3             | 0        | 1/4"*16mm      | 34 PCS   |
| D          | E.C.               | 1 PC     | I          |      | 2 PCS    | 4             |          | 1/4"           | 1 PC     |
| Е          |                    | 1 PC     |            |      |          | 5             | 8        | Ø22(1/4"*22mm) | 6 PCS    |