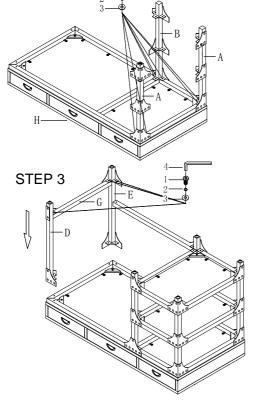

\*\*\* Do not fully tighten screws until fully assembled \*\*\*

| Parts List |                    |          | Parts List |      |          | Hardware List |          |                |          |
|------------|--------------------|----------|------------|------|----------|---------------|----------|----------------|----------|
| NO         | Part               | Quantity | NO         | Part | Quantity | NO            | Hardware | Size           | Quantity |
| A          | [ <del>2</del> [2] | 2 PCS    | F          | •    | 1 PC     | 1             |          | 1/4"*5/8"      | 34 PCS   |
| В          |                    | 1 PC     | G          | •    | 1 PC     | 2             | G        | 1/4"           | 34 PCS   |
| С          | ENERGY.            | 1 PC     | Н          |      | 1 PC     | 3             | 0        | 1/4"*16mm      | 34 PCS   |
| D          | E.C.               | 1 PC     | I          |      | 2 PCS    | 4             |          | 1/4"           | 1 PC     |
| Е          |                    | 1 PC     |            |      |          | 5             | 8        | Ø22(1/4"*22mm) | 6 PCS    |