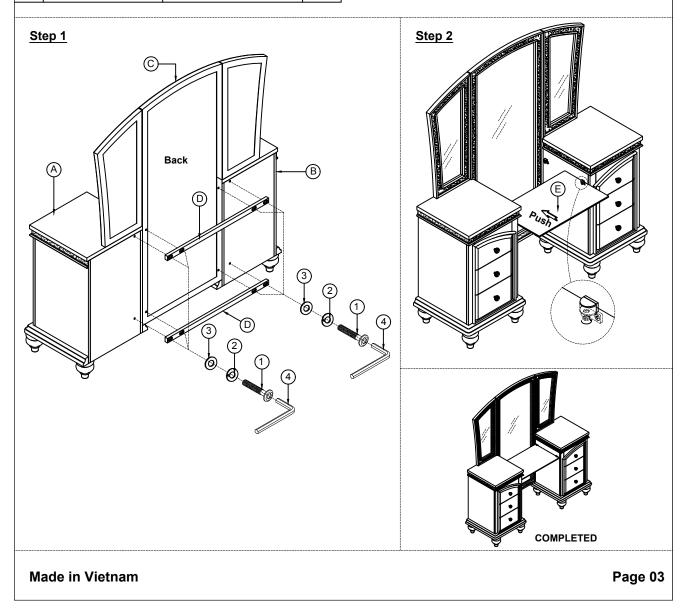

## ASSEMBLY INSTRUCTION MODEL: #91800/91801/91802 VANITY DESK (R/L)/ MIRROR

Thank you for purchasing this quality product. Be sure to check all packing material carefully for small parts which may have come loose inside the carton during shipment. Separate, identify and count all parts and metal hardware. Compare with parts list to be sure all parts are present. If any part(s) are missing or damaged, please contact your local furniture dealer. For efficient and speedy service, please indicate the model number and code letter of part(s) needed. \*\*\* Do not fully tighten screws until fully assembled \*\*\*

| PARTS LIST |                 |        |       | HARDWARE LIST |                             |        |       |
|------------|-----------------|--------|-------|---------------|-----------------------------|--------|-------|
| NO         | DESCRIPTION     | SKETCH | QTY   | NO            | DESCRIPTION                 | SKETCH | QTY   |
| A          | Vanity Desk (R) |        | 1 Pc  | 1             | Allen Bolt Ø1/ 4 *30mm      |        | 8 Pcs |
| в          | Vanity Desk (L) |        | 1 Pc  | 2             | Spring Washer Ø1/ 4 *11*2mm | ©      | 8 Pcs |
| с          | Vanity Mirror   | ſ      | 1 Pc  | 3             | Flat Washer Ø1/ 4 *19*2mm   | 0      | 8 Pcs |
| D          | Support rail    |        | 2 Pcs | 4             | Allen Key M4                |        | 1 Pc  |
| E          | Mirror          |        | 1 Pc  |               |                             |        |       |