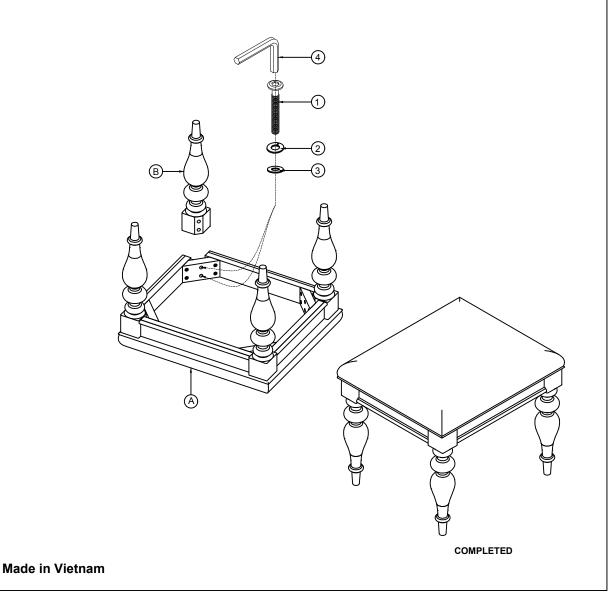

## **ASSEMBLY INSTRUCTION** MODEL: #91803 VANITY STOOL

Thank you for purchasing this quality product. Be sure to check all packing material carefully for small parts which may have come loose inside the carton during shipment. Separate, identify and count all parts and metal hardware. Compare with parts list to be sure all parts are present. If any part(s) are missing or damaged, please contact your local furniture dealer. For efficient and speedy service, please indicate the model number and code letter of part(s) needed.
\*\*\* Do not fully tighten screws until fully assembled \*\*\*

| PARTS LIST |             |        |       | HARDWARE LIST |                            |        |       |
|------------|-------------|--------|-------|---------------|----------------------------|--------|-------|
| NO         | DESCRIPTION | SKETCH | QTY   | NO            | DESCRIPTION                | SKETCH | QTY   |
|            | Seat Frame  |        | 1 Pc  | 1             | Allen Bolt Ø5/16*55mm      |        | 8 Pcs |
| A          |             |        |       | 2             | Spring Washer Ø5/16*13*2mm | Ø      | 8 Pcs |
|            | Legs        |        | 4 Pcs | 3             | Flat Washer Ø5/16*19*2mm   | 0      | 8 Pcs |
| В          |             |        |       | 4             | Allen Key M4               |        | 1 Pc  |