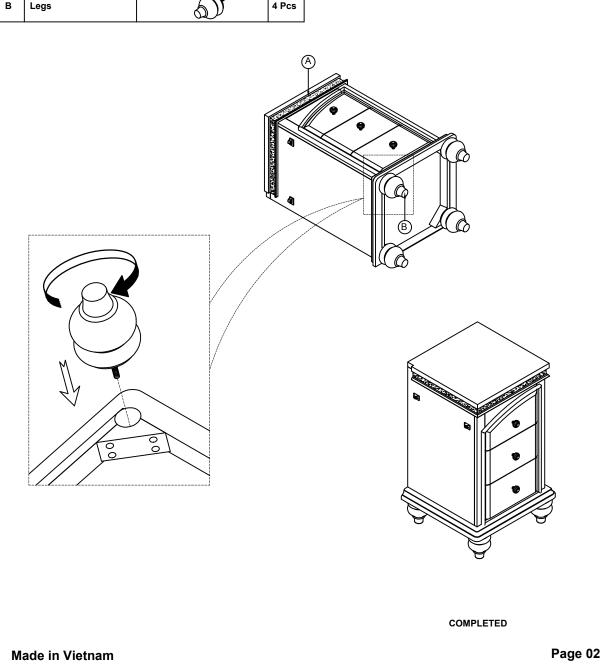

## **ASSEMBLY INSTRUCTION** MODEL: #91800 VANITY DESK (L)

Thank you for purchasing this quality product. Be sure to check all packing material carefully for small parts which may have come loose inside the carton during shipment. Separate, identify and count all parts and metal hardware. Compare with parts list to be sure all parts are present. If any part(s) are missing or damaged, please contact your local furniture dealer. For efficient and speedy service, please indicate the model number and code letter of part(s) needed. \*\*\* Do not fully tighten screws until fully assembled \*\*\*

(B)

A

| PARTS LIST |                 |          |       |  |  |
|------------|-----------------|----------|-------|--|--|
| NO         | DESCRIPTION     | SKETCH   | QTY   |  |  |
| A          | Vanity Desk (L) | <b>X</b> | 1 Pc  |  |  |
| в          | Legs            | D'       | 4 Pcs |  |  |

## **ASSEMBLY INSTRUCTION** MODEL: #91800 VANITY DESK (R)

Thank you for purchasing this quality product. Be sure to check all packing material carefully for small parts which may have come loose inside the carton during shipment. Separate, identify and count all parts and metal hardware. Compare with parts list to be sure all parts are present. If any part(s) are missing or damaged, please contact your local furniture dealer. For efficient and speedy service, please indicate the model number and code letter of part(s) needed. \*\*\* Do not fully tighten screws until fully assembled \*\*\*

| PARTS LIST |                 |          |       |  |  |
|------------|-----------------|----------|-------|--|--|
| NO         | DESCRIPTION     | SKETCH   | QTY   |  |  |
| А          | Vanity Desk (R) | <b>X</b> | 1 Pc  |  |  |
| в          | Legs            | D'       | 4 Pcs |  |  |