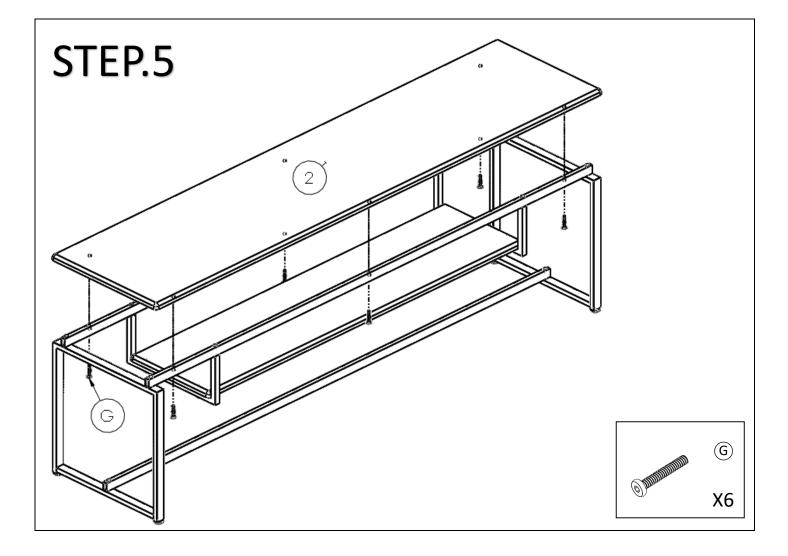

## HARDWARE REQUIRED

| A          |    | ALLEN BOLT | M6X1"     | 4 | PCS |
|------------|----|------------|-----------|---|-----|
| B          |    | ALLEN BOLT | M6X2"     | 4 | PCS |
| $\bigcirc$ |    | BOLT       | M6X1-1/4" | 6 | PCS |
| D          | 0) | NUT        |           | 6 | PCS |
| E          |    | STUD       |           | 4 | PCS |
| F          |    | ALLEN KEY  |           | 1 | PCS |
| G          | (] | BOLT       | M6X35MM   | 6 | PCS |