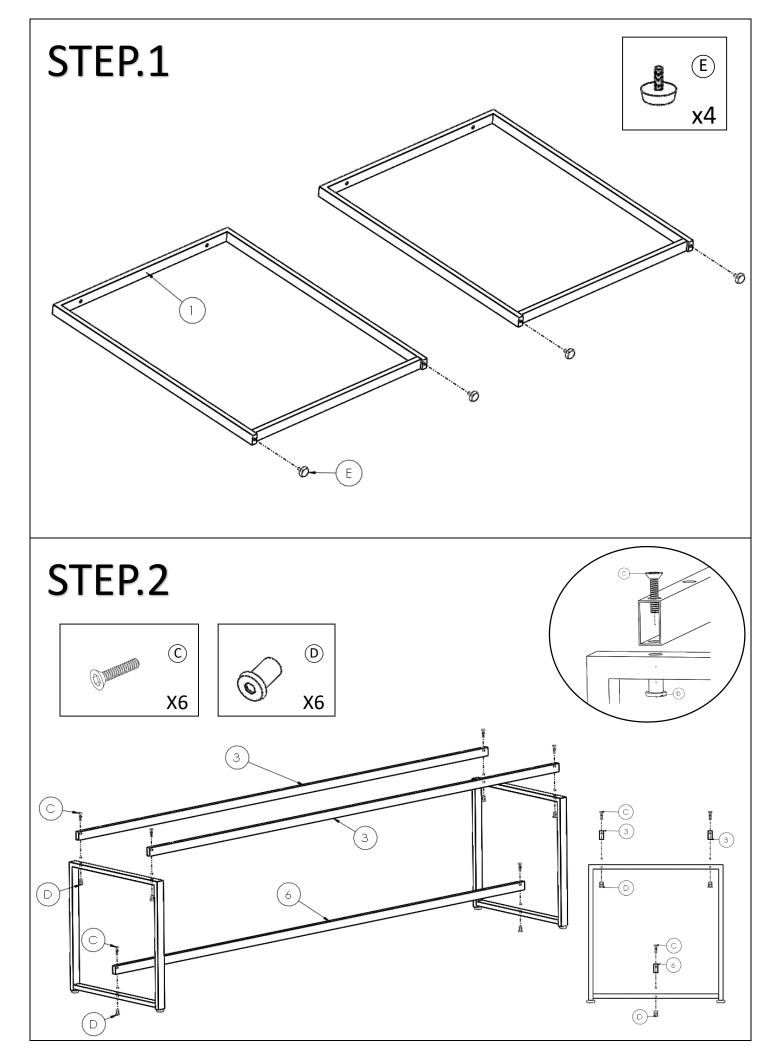

\*\* Do not fully tighten screws until fully assembled \*\*\*

|             | COMPONENT PARTS |          |  |  |  |
|-------------|-----------------|----------|--|--|--|
| DESCRIPTION | PART NAME       | QTY(PCS) |  |  |  |
|             | SIDE FRAME      | 2        |  |  |  |
| 2           | <b>DESK TOP</b> | 1        |  |  |  |
| 3           | SUPPORT BAR     | 2        |  |  |  |
| (4)         | BOTTOM SHELF    | 1        |  |  |  |
| (5)         | SUPPORT FRAME   | 2        |  |  |  |
| 6           | BOTTOM BAR      | 1        |  |  |  |

## HARDWARE REQUIRED

| A          |    | ALLEN BOLT | M6X1"     | 4 | PCS |
|------------|----|------------|-----------|---|-----|
| B          |    | ALLEN BOLT | M6X2"     | 4 | PCS |
| $\bigcirc$ |    | BOLT       | M6X1-1/4" | 6 | PCS |
| D          | 0) | NUT        |           | 6 | PCS |
| E          |    | STUD       |           | 4 | PCS |
| F          |    | ALLEN KEY  |           | 1 | PCS |
| G          | (] | BOLT       | M6X35MM   | 6 | PCS |