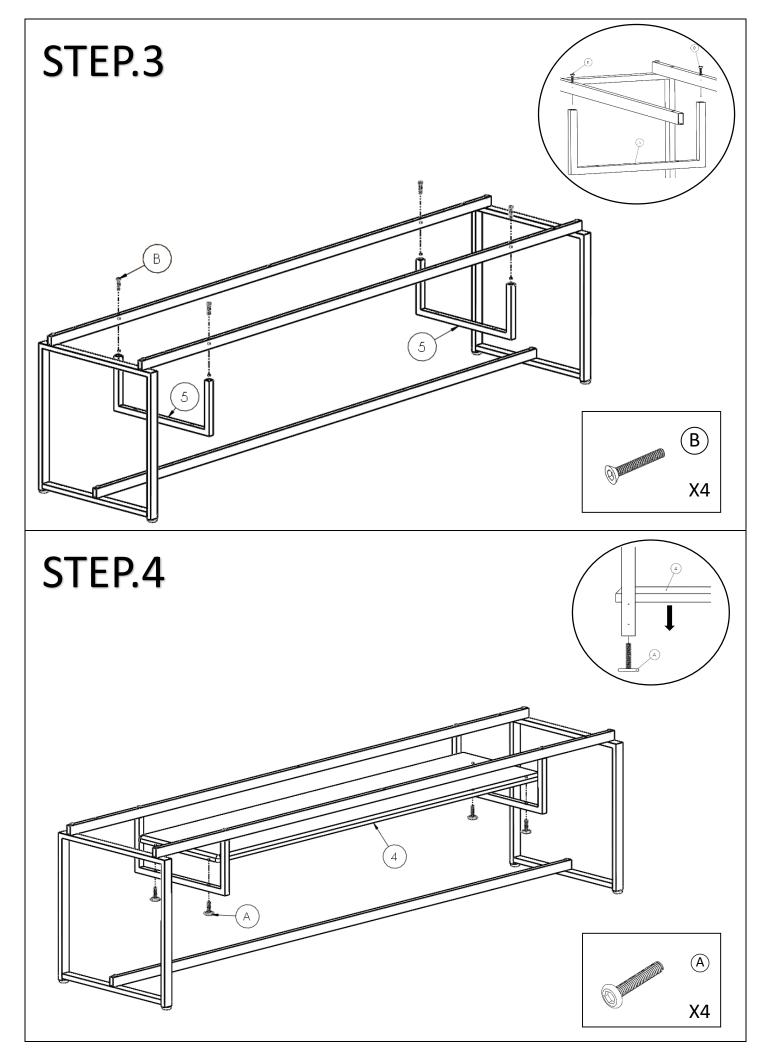

\*\* Do not fully tighten screws until fully assembled \*\*\*

|             | COMPONENT PARTS |          |  |  |  |
|-------------|-----------------|----------|--|--|--|
| DESCRIPTION | PART NAME       | QTY(PCS) |  |  |  |
|             | SIDE FRAME      | 2        |  |  |  |
| 2           | <b>DESK TOP</b> | 1        |  |  |  |
| 3           | SUPPORT BAR     | 2        |  |  |  |
| (4)         | BOTTOM SHELF    | 1        |  |  |  |
| (5)         | SUPPORT FRAME   | 2        |  |  |  |
| 6           | BOTTOM BAR      | 1        |  |  |  |

## HARDWARE REQUIRED

| A          |    | ALLEN BOLT | M6X1"     | 4 | PCS |
|------------|----|------------|-----------|---|-----|
| B          |    | ALLEN BOLT | M6X2"     | 4 | PCS |
| $\bigcirc$ |    | BOLT       | M6X1-1/4" | 6 | PCS |
| D          | 0) | NUT        |           | 6 | PCS |
| E          |    | STUD       |           | 4 | PCS |
| F          |    | ALLEN KEY  |           | 1 | PCS |
| G          | (] | BOLT       | M6X35MM   | 6 | PCS |