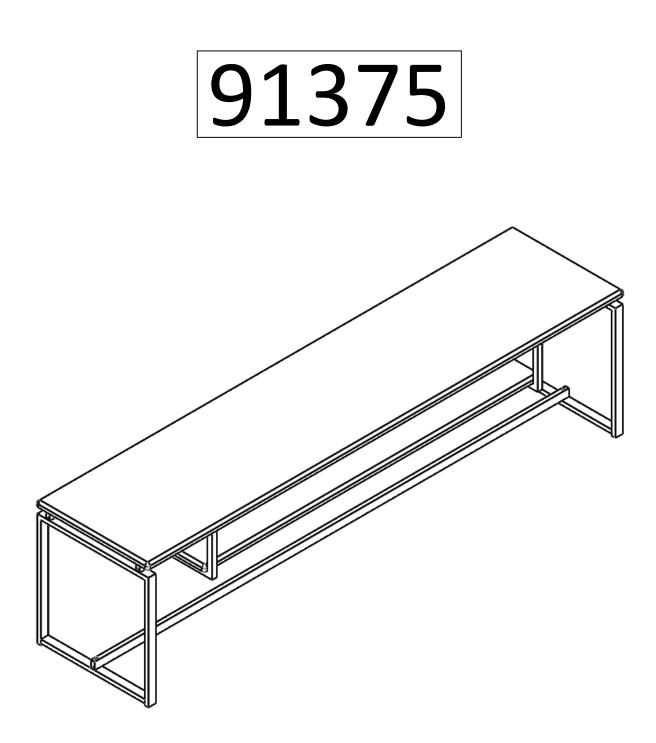

## ASSEMBLY INSTRUCTION FOR ACME FURNITURE MODEL#91375

Thank you for purchasing the quality product. Be sure to check all packing material carefully for small parts which may have come loose inside the carton during shipment. Separate, identify and count all parts and metal hardware. Compare with all parts list to be sure all parts are present. If any part(s) are missing or damaged, please contact your local furniture dealer. For efficient and speedy service, please indicate the model number and code letter of part(s) needed.

\*\* Do not fully tighten screws until fully assembled \*\*\*

|             | COMPONENT PARTS |          |  |  |  |
|-------------|-----------------|----------|--|--|--|
| DESCRIPTION | PART NAME       | QTY(PCS) |  |  |  |
|             | SIDE FRAME      | 2        |  |  |  |
| 2           | <b>DESK TOP</b> | 1        |  |  |  |
| 3           | SUPPORT BAR     | 2        |  |  |  |
| (4)         | BOTTOM SHELF    | 1        |  |  |  |
| (5)         | SUPPORT FRAME   | 2        |  |  |  |
| 6           | BOTTOM BAR      | 1        |  |  |  |